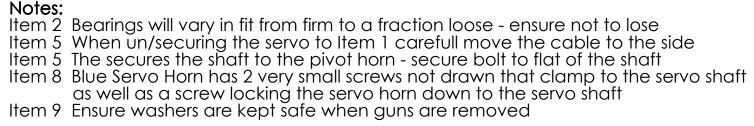

| ITEM NO. | Part Description                                | Notes | QTY. |
|----------|-------------------------------------------------|-------|------|
| 1        | 3DP - Playfield Proton RHS Base v2              |       | 1    |
| 2        | Bearing - Roller - 5mm ID x 10mm OD x 4mm thick |       | 2    |
| 3        | Servo - DGServo 505NF STD                       |       | 1    |
| 4        | Washer - 3mm Spring - Zinc                      |       | 4    |
| 5        | Button Screw - 3mm x 10mm Allen Headed - Black  |       | 4    |
| 6        | SS - Proton Pivot Shaft v2                      |       | 1    |
| 7        | 3DP - Pivot Horn v2                             |       | 1    |
| 8        | Servo - Horn Blue Aluminium                     |       | 1    |
| 9        | Washer - 5mm x 9mm - SS                         |       | 2    |