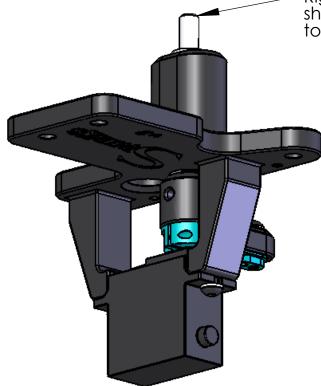

Right Proton gun is lowered onto this shaft with the screw being secured to the flat on the shaft