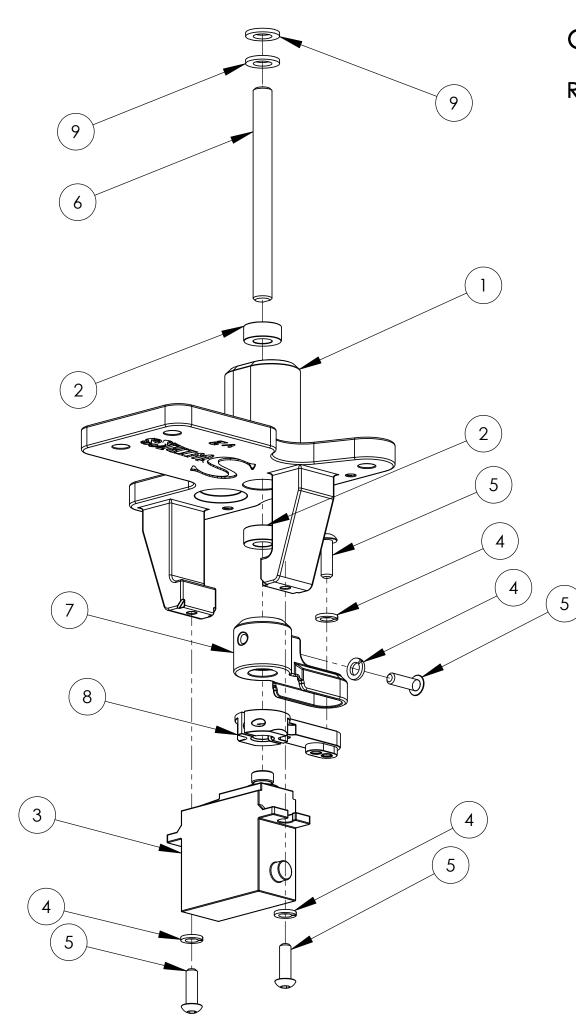

**GB** - Proton Gun

**RIGHT Proton Gun Mech Assembly** 

Notes:

Bolts to secure mech to playfield are not shown but install into the outer holes provided

Ensure Spring washers are used and nip up bolts so to avoid stripping of threads and cracking of parts - the spring washers are critical

| ITEM NO. | Part Description                                | Notes | QTY. |
|----------|-------------------------------------------------|-------|------|
| 1        | 3DP - Playfield Proton RHS Base v2              |       | 1    |
| 2        | Bearing - Roller - 5mm ID x 10mm OD x 4mm thick |       | 2    |
| 3        | Servo - DGServo 505NF STD                       |       | 1    |
| 4        | Washer - 3mm Spring - Zinc                      |       | 4    |
| 5        | Button Screw - 3mm x 10mm Allen Headed - Black  |       | 4    |
| 6        | SS - Proton Pivot Shaft v2                      |       | 1    |
| 7        | 3DP - Pivot Horn v2                             |       | 1    |
| 8        | Servo - Horn Blue Aluminium                     |       | 1    |
| 9        | Washer - 5mm x 9mm - SS                         |       | 2    |

Right Proton gun is lowered onto this shaft with the screw being secured to the flat on the shaft