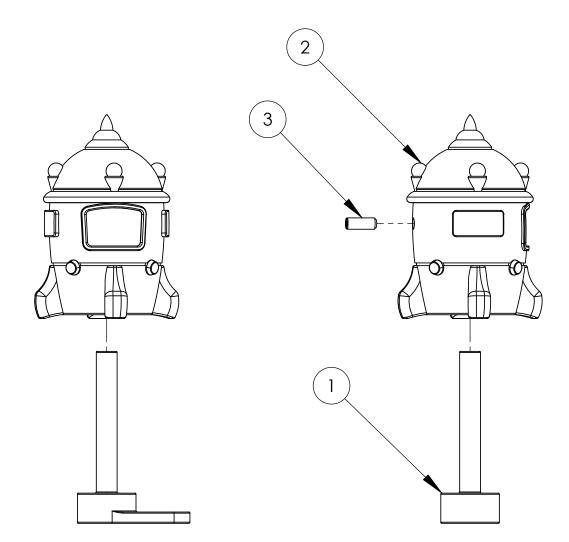

## FF - Rocket Bot Mod by Swinks Pinball

Notes:

 Secure the mount post down to your preferred location.
Lower the Rocket over the post and let it rest on the bottom (but you can lift up to about 10mm off the base) and secure the grub screw with the supplied 1.5mm Allen Key Wrench.
Do NOT overtighten the grub screw - just lightly nip up.

| ITEM<br>NO. | PART NUMBER                              | DESCRIPTION     | QTY. |
|-------------|------------------------------------------|-----------------|------|
| 1           | Rocket Bot Base r2                       | MJF Nylon       | 1    |
| 2           | Rocket Bot Body r2                       | MJF Nylon       | 1    |
| 3           | Grub Screw - 3mm x 8mm Allen Headed - SS | Stainless Steel | 1    |