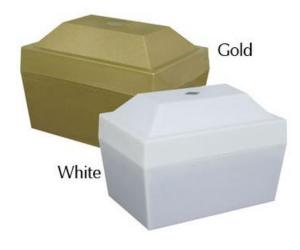

# **Universal Urn Vault: \$550**

Interior Dimensions: 12.7" x 8.5" x 9.6" Exterior Dimensions: 14.5" x 10" x 10"

# **Executive Urn Vault: \$600**

**Cultured Marble** 

Interior Dimensions: 9.25" x 8" x 12.25" Exterior Dimensions: 12.5" x 11" x 15.5"