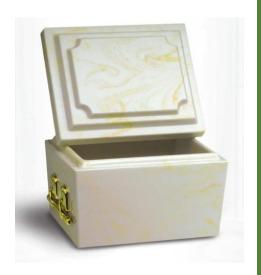

d with cinch anchors and screws. Top mounted - Fits 5 %" core hole.





6" Plain







6" In Loving Memory



6" Military

7" Vase Rings - includes ring, bolts, retention ring and nuts. Bottom mounted - Fits 6" core hole.







7" Polished Pebble



7" Plain Pebble

(Not available with a vase guard.)

8 1/4" Remembrance Ring



Includes ring, bolts, retention ring and nuts. Bottom mounted - Fits 6" core hole.

(Not available with a vase guard.)

Includes up to four words in 1/2" letter size. Flat



\$495

\$405

# **Urn Vault Options**

# Marble Urn Vault Combo: \$450.00

(Engraving Available for additional fee)



# **Universal Urn Vault: \$550**



Interior Dimensions: 12.7" x 8.5" x 9.6" Exterior Dimensions: 14.5" x 10" x 10"

# **Executive Urn Vault: \$600**

**Cultured Marble** 



Interior Dimensions: 9.25" x 8" x 12.25" Exterior Dimensions: 12.5" x 11" x 15.5"

# **Outer Burial Containers**

Pricing Effective: March 1, 2024



### **GRAVELINER**

### **DESCRIPTION**

Unpainted, Unsealed and unlined Concrete Burial Vault

\$1,375.00

I.D.: 30"W x 25.25"H x 86"L

**O.D.:** 34"W x 33"H x 90"L

Name Plate Included: No

Vinyl or Applique Included: No



### **TITAN**

### **DESCRIPTION**

\$1,895.00

Painted, Sealed and Polymer Lined Concrete Burial Vault

I.D.: 30"W x 23.75"H x 86"L

**O.D.:** 34.75"W x 33.75"H x 90.5"L

Name Plate Included: Yes

Vinyl or Applique Included: No



### TIARA

### **DESCRIPTION**

\$2,065.00

Painted, Sealed and Polymer Lined Concrete Burial Vault

I.D.: 30"W x 23.75"H x 86"L

**O.D.:** 34.75"W x 33.75"H x 90.5"L

Name Plate Included: Y