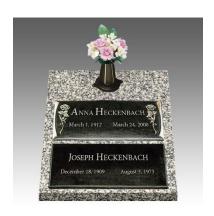

### **Premium Companion Marker -**

\*\$6.850\*

- · 24"x14" Bronze
- · 28"x18" Standard Granite
- · Choice of Frame
- · Up to 6 words
- · Up to 2 emblems
- · No Flower Vase

- · 36"x13" Bronze
- · 40"x17" Standard Granite
- · Choice of Frame
- · Up to 6 words
- · Up to 4 emblems
- · Flower Vase

### Two grave spaces, perpetual care and monument

- · 44"x14" Bronze on 48"x18" Standard Granite
- · Choice of Frame
- · Up to 6 words and up to 4 emblems
- · Flower Vase Included