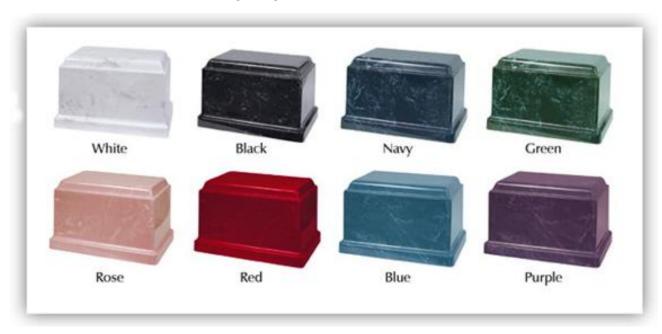

# **Outer Burial Containers**

Pricing Effective: March 1, 2024

### **GRAVELINER**

### **DESCRIPTION**

Unpainted, Unsealed and unlined Concrete Burial Vault

\$1,375.00

I.D.: 30"W x 25.25"H x 86"L

**O.D.:** 34"W x 33"H x 90"L

Name Plate Included: No

Vinyl or Applique Included: No

### **TITAN**

### **DESCRIPTION**

\$1,895.00

Painted, Sealed and Polymer Lined Concrete Burial Vault

I.D.: 30"W x 23.75"H x 86"L

**O.D.:** 34.75"W x 33.75"H x 90.5"L

Name Plate Included: Yes

Vinyl or Applique Included: No

### TIARA

### **DESCRIPTION**

\$2,065.00

Painted, Sealed and Polymer Lined Concrete Burial Vault

I.D.: 30"W x 23.75"H x 86"L

**O.D.:** 34.75"W x 33.75"H x 90.5"L

Name Plate Included: Yes

Vinyl or Applique Included: No