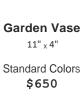

# **Vase Options and Accessories**

**Patrician Vase** 10" x 4" Standard Colors \$650

Vase Options – NOT included in vase price

\$65 Cross on Vase (Not available with threaded plug.)

\$75 Threaded Vase Plug (To modify vase to hold water for live flowers.) Add Vase Guard\*\* to Assembled Memorial - to deter theft. (See images.)