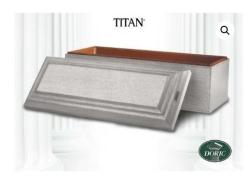

### **TITAN**

### **DESCRIPTION**

\$1,895.00

Painted, Sealed and Polymer Lined Concrete Burial Vault

I.D.: 30"W x 23.75"H x 86"L

**O.D.:** 34.75"W x 33.75"H x 90.5"L

Name Plate Included: Yes

Vinyl or Applique Included: No