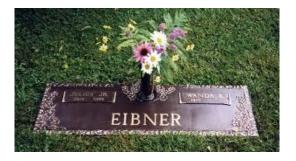

2 emblems
- · Flower Vase

- Premium Double Marker Starting at \*\$4,495\*
  - · Up to 2 24"x12" Bronze Markers
  - · 28"x38" Standard Granite
  - · Choice of Frames
  - · Up to 6 words per bronze marker
  - · Up to 2 emblems per bronze marker
  - · Choice of Flower Vase

### 3rd Party Memorial Policy -

Woodlawn Memorial Park requires approval by Management of all memorials ordered from outside vendors prior to placement. All fees MUST be paid prior to the installation of all memorial markers.

#### Delivery Policy -

A written notice of intent to deliver must be provided at least 1 FULL business day prior to delivery.

\*Does not include tax\*

## **Monuments**

# **Minimal Single Marker**



# Premium Single Marker

(Picture shows vase in the stored position)



# **Companion Marker**



## **Standard Double Marker**



## **Premium Double Marker**



# **Vase Options and Accessories**



**Patrician Vase** 10" x 4" Standard Colors \$650





Vase Options – NOT included in vase price

\$65 Cross on Vase (Not available with threaded plug.)

\$75 Threaded Vase Plug (To modify vase to hold water for live flowers.) Add Vase Guard\*\* to Assembled Memorial - to deter theft. (See images.)







Vase Base

Inverted Vase, in Ring

\*\*A vase guard can be added to most memorials and any 6" vase ring .

6" Vase Rings - Attached with cinch anchors and screws. Top mounted - Fits 5 %" core hole.





6" Plain







6" In Loving Memory



6" Military

7" Vase Rings - includes ring, bolts, retention ring and nuts. Bottom mounted - Fits 6" core hole.







7" Polished Pebble



7" Pl