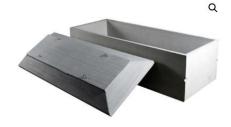

### **GRAVELINER**

### **DESCRIPTION**

Unpainted, Unsealed and unlined Concrete Burial Vault

\$1,375.00

I.D.: 30"W x 25.25"H x 86"L

**O.D.:** 34"W x 33"H x 90"L

Name Plate Included: No

Vinyl or Applique Included: No