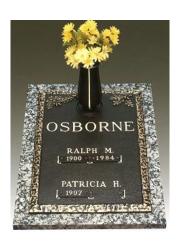

#### Standard Double Marker -

\*\$5,895\*

- · 16"x24" Bronze
- · 20"x28" Standard Granite
- · Choice of Frame
- · Up to 4 words
- · Up to 2 emblems
- · Flower Vase

- Premium Double Marker Starting at \*\$4,495\*
  - · Up to 2 24"x12" Bronze Markers
  - · 28"x38" Standard Granite
  - · Choice of Frames
  - · Up to 6 words per bronze marker
  - · Up to 2 emblems per bronze marker
  - · Choice of Flower Vase

## **Standard Double Marker**