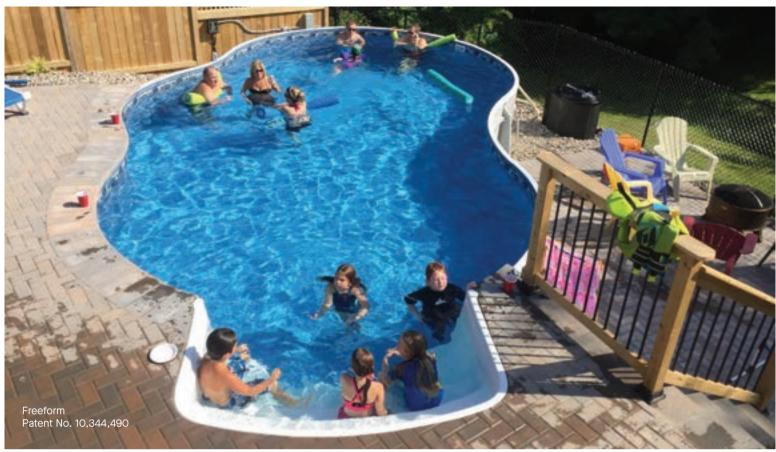

#### Freeform

14' x 24' 16' x 26' 18' x 30' 20' x 33'

(Patent No. 10,344,490)

## If you think all above ground pools are created equal – think again!

Radiant Metric Series Pools offer shapes and sizes to fit any backyard. Shapes include Round, Oval, the patented Freeform, Rectangle and our newly added Emerald. The Rectangle and Emerald both feature the patented Universal Coping System that is adaptable for a variety of aboveground and inground finishing options. The Universal Coping System also includes an inside double track for easy installation of your liner and the Radiant Custom Deluxe Winter Cover.