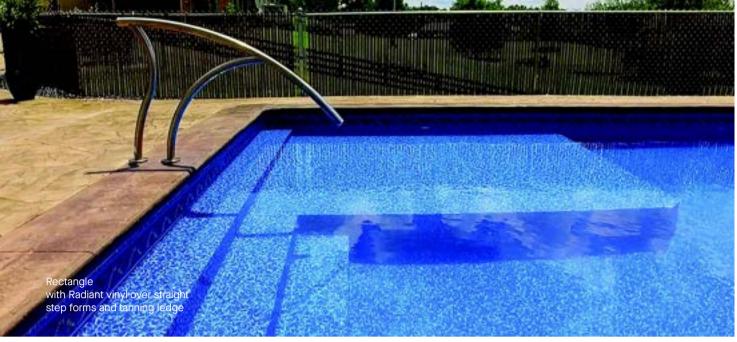

#### Rectangle

8' x 12' 12' x 16' 12' x 24' 16' x 28' 16' x 32'

#### Straight Step Forms

Straight Step Forms span the entire width of one end of your pool, making this a fantastic place for the whole family to sit, relax and enjoy your Radiant Pool. The second step can be widened to create a tanning ledge for lounging in your Metric Pool.