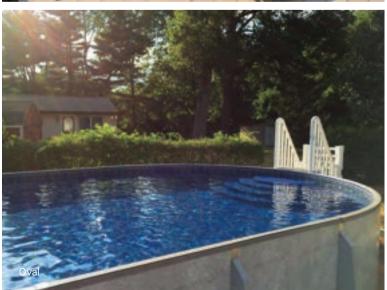

#### Oval

| 12' x 16' | 16' x 28' |
|-----------|-----------|
| 12' x 20' | 16' x 32' |
| 12' x 24' | 18' x 34' |
| 16' x 24' |           |