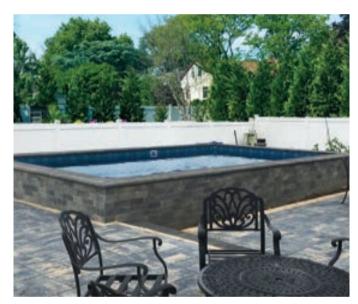

#### Halfway In and All Decked Out

In addition to the Round, Oval, Freeform, Rectangle and Emerald, Radiant Pools also offers a classic Grecian shaped pool for semi-inground installation. At least 50% of the Radiant Metric Grecian Pool wall (26") must be installed below the ground. You can add a full deck to this amazing pool using 5/4 wood receptor coping. With this option, you get a clean finished edge, creating a smooth transition from deck to pool. Add a walk-in step or paver deck, and you can enjoy the look and feel of an inground pool for a fraction of the price.

Whatever your vision, Radiant Metric Semi-Inground Pools have varied shapes, sizes and installation options that allow it to comply with the requirements and restrictions of many homeowners associations regarding swimming pools. Now you can have the backyard you want in the neighborhood you choose!