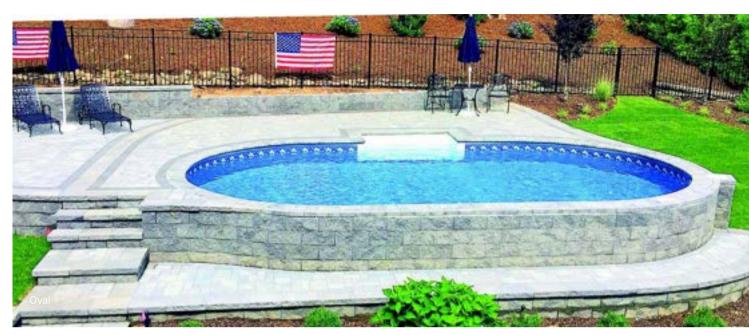

#### Oval

| 12' x 16' | 16' x 28' |
|-----------|-----------|
| 12' x 20' | 16' x 32' |
| 12' x 24' | 18' x 34' |
| 16' x 24' |           |

#### Halfway In and All Decked Out

In addition to the Round, Oval, Freeform, Rectangle and Emerald, Radiant Pools also offers a classic Grecian shaped pool for semi-inground installation. At least 50% of the Radiant Metric Grecian Pool wall (26") must be installed below the ground. You can add a full deck to this amazing pool using 5/4 wood receptor coping. With this option, you get a clean finished edge, creating a smooth transition from deck to pool. Add a walk-in step or paver deck, and you can enjoy the look and feel of an inground pool for a fraction of the price.

#### 5/4 Deck Coping

With 5/4 Deck coping, you can add a wood or composite deck and have a clean finished

edge for a smooth transition from deck to pool. (Available on Metric Grecian Pools only)