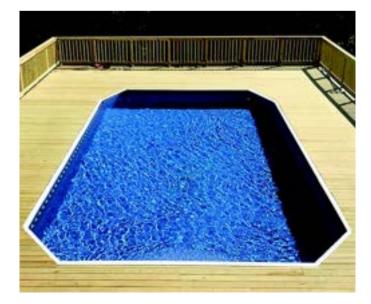

## Surround your aboveground Radiant Pool with a deck to create a poolside entertaining area. For a true backyard resort feel, add the patented Radiant Inside Step.

This innovative liner over step adds a whole new dimension to your poolside pleasures providing a great gathering area for conversation and relaxation. Covered with a slip resistant textured material for safety, the Radiant Inside step is perfect for loungers and little ones alike!

This patented and exclusive step option provides you easy access into and out of your aboveground pool similar to that of an inground pool. The seamless design of the Inside Step complements the aesthetic appeal of your pool by creating an inground look in your Radiant Metric Series Pool!