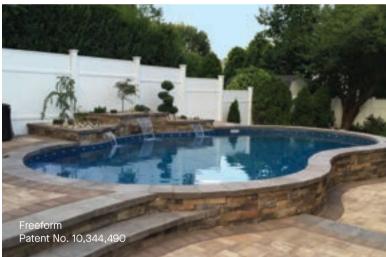

#### Freeform

14' x 24' 16' x 26' 18' x 30' 20' x 33'

(Patent No. 10,344,490)

## If you think all above ground pools are created equal – think again!

Radiant Metric Series Pools offer shapes and sizes to fit any backyard. Shapes include Round, Oval, the patented Freeform, Rectangle and our newly added Emerald. The Rectangle and Emerald both feature the patented Universal Coping System that is adaptable for a variety of aboveground and inground finishing options. The Universal Coping System also includes an inside double track for easy installation of your liner and the Radiant Custom Deluxe Winter Cover.