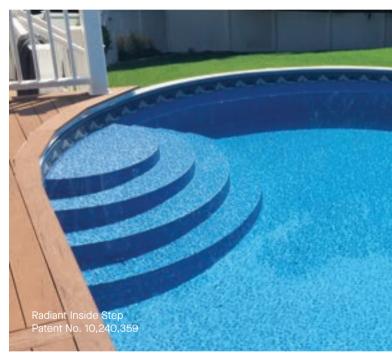

## Surround your aboveground Radiant Pool with a deck to create a poolside entertaining area. For a true backyard resort feel, add the patented Radiant Inside Step.

This innovative liner over step adds a whole new dimension to your poolside pleasures providing a great gathering area for conversation and relaxation. Covered with a slip resistant textured material for safety, the Radiant Inside step is perfect for loungers and little ones alike!

This patented and exclusive step option provides you easy access into and out of your aboveground pool similar to that of an inground pool. The seamless design of the Inside Step complements the aesthetic appeal of your pool by creating an inground look in your Radiant Metric Series Pool!