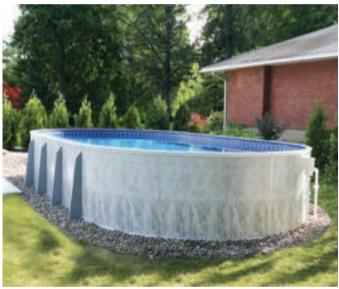

#### Aboveground, Inground and Everything in Between

Residential lots offer many landscape challenges. With the superior wall construction of the Radiant Pool, you now have options! Radiant Metric Series Pools can be installed aboveground, inground, and semi-inground, on a slope or into a hill and no retaining wall required!

Radiant Metric Series Pools have the versatility to fit any backyard, any budget, anywhere.