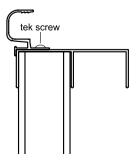

#### Standard 2" Coping

Radiant Metric pools come with our Standard 2" coping. Available in both white and grey, this sturdy PVC coping offers

an inside track to hold your liner and an outer track to hold your Metric Custom Winter Cover. (Not available on Metric Grecian, Rectangle or Emerald Pools)

#### **Premium 4" Coping**

The Metric Premium coping boasts a wide 4" profile, elegant bullnose exterior finish and

double tracks inside the pool. Available in both white and grey, the internal double track accommodates the liner and a Radiant custom winter cover. (Not available on Metric Grecian, Rectangle or Emerald Pools) Patent Nos. 10,161,152 10,006,215