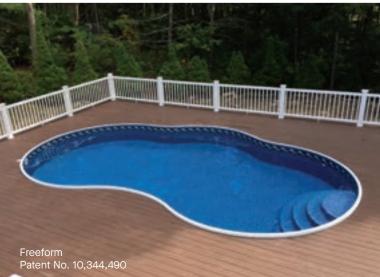

dibly strong Radiant pool wall provides peace of mind against winter damage. No other pool warranty compares to Radiant Pools.

#### Metric Series Pool Metric Pools









#### Round

| 16' | 27' |  |
|-----|-----|--|
| 18' | 30' |  |
| 21' | 33' |  |
| 24' |     |  |



#### Oval

| 12' x 16' | 16' x 28' |
|-----------|-----------|
| 12' x 20' | 16' x 32' |
| 12' x 24' | 18' x 34' |
| 16' x 24' |           |



#### Freeform

14' x 24' 16' x 26' 18' x 30' 20' x 33'

(Patent No. 10,344,490)

#### Metric Series Pool









#### Grecian

| 15' x 29' | 17' x 37' |
|-----------|-----------|
| 17' x 33' | 17' x 41' |

Only available for semi and inground installation.



#### Rectangle

8' x 12' 12' x 16' 12' x 24' 16' x 28' 16' x 32'



#### Emerald

12' x 20' 16' x 27' 20' x 31'











## If you think all above ground pools are created equal – think again!

Radiant Metric Series Pools offer shapes and sizes to fit any backyard. Shapes include Round, Oval, the patented Freeform, Rectangle and our newly added Emerald. The Rectangle and Emerald both feature the patented Universal Coping System that is adaptable for a variety of aboveground and inground finishing options. The Universal Coping System also includes an inside double track for easy installation of your liner and the Radiant Custom Deluxe Winter Cover.

Explore the Metric Series Style Options page for liner, wall pattern and lighting options to customize the look of your pool! Just imagine the possibilities!

## Surround your aboveground Radiant Pool with a deck to create a poolside entertaining area. For a tru