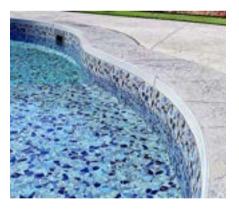

#### **Radiant Concrete Receptor Coping**

RCR coping is used when pouring a concrete deck. The modern-ribbed aluminum surface

creates a seamless transition from deck to pool.

#### Paver/Cantilever Coping

Aluminum paver coping is perfect if you want to finish your pool with paver stones or a poured cantilever edge. This finishing option creates a beautiful flush appearance

around your entire pool. (Available in both single and double track options) **Liners Options:** 