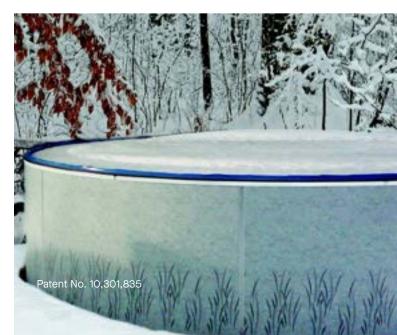

The Metric Series warranty includes protection from winter damage! Snow and ice buildup destroys hundreds of traditional aboveground pools every year. The incredibly strong Radiant pool wall provides peace of mind against winter damage. No other pool warranty compares to Radiant Pools.