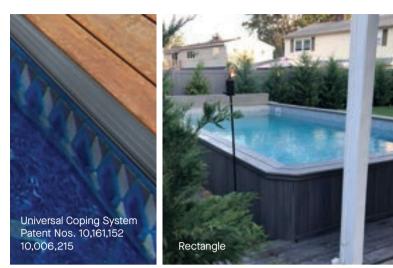

#### Rectangle

8' x 12' 12' x 16' 12' x 24' 16' x 28' 16' x 32'

#### **Premium 4" Coping**

The Metric Premium coping boasts a wide 4" profile, elegant bullnose exterior finish and

double tracks inside the pool. Available in both white and grey, the internal double track accommodates the liner and a Radiant custom winter cover. (Not available on Metric Grecian, Rectangle or Emerald Pools) Patent Nos. 10,161,152 10,006,215

#### **Universal Coping**

The Metric Rectangle and Emerald utilize this patented coping to add to the structural integrity of the pool while providing a variety of finishing options for aboveground, semi-inground and fully inground pools. The Universal Coping provides finishing options for any installation! Each option includes internal double tracks to accommodate the liner and a radiant winter cover. (Available on Metric Rectangle and Emerald Pools only)