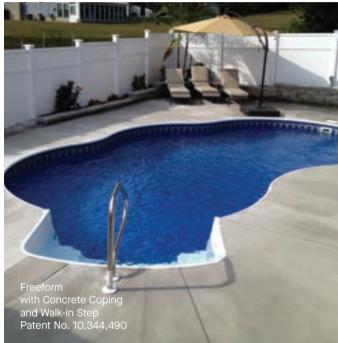

#### Freeform

14' x 24' 16' x 26' 18' x 30' 20' x 33'

(Patent No. 10,344,490)

## If you think all above ground pools are created equal – think again!

Radiant Metric Series Pools offer shapes and sizes to fit any backyard. Shapes include Round, Oval, the patented Freeform, Rectangle and our newly added Emerald. The Rectangle and Emerald both feature the patented Universal Coping System that is adaptable for a variety of aboveground and inground finishing options. The Universal Coping System also includes an inside double track for easy installation of your liner and the Radiant Custom Deluxe Winter Cover.