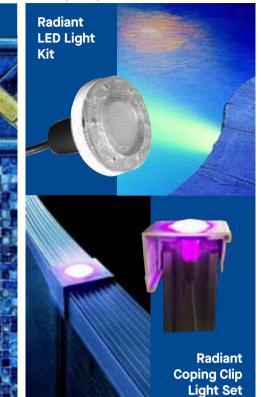

ansition from deck to pool.



#### Paver/Cantilever Coping

Aluminum paver coping is perfect if you want to finish your pool with paver stones or a poured cantilever edge. This finishing option creates a beautiful flush appearance



around your entire pool. (Available in both single and double track options) **Liners Options:** 

Marquis Tile with Mosaic Floor

#### Wall Pattern Options:



#### Wavecrest



## LINER PLUS Extended service coverage

#### The strength and durability of all our liners are backed by a 15 year limited warranty.

In addition, every Metric Series Liner comes with our LinerPlus Extended Service Coverage. LinerPlus covers up to \$500 in labor and water expenses on any liner replacement covered under the standard 15 year warranty.

#### **LED Lighting Options:**





#### **Armor Shield Liner Protection**

Armor Shield provides an important protective layer between a vinyl swimming pool liner and its sand or soil base. This quick 2-minute video will

walk you through the purpose of Armor Shield and why upgrading your Above Ground Liner with it is a must!



Wall and Liner Pattern colors are representative only and may vary slightly from actual colors. Please see dealer to view actual samples.



#### **Inground Step Options**

Radiant vinyl over step forms and Thermoplastic walk-in steps offer everyone in the family easy and safe access to your pool. Stairs add a whole new dimension to your poolside pleasures since they are a great confidence builder for small children and a fantastic gathering area for conversation and relaxation. Add a beautiful