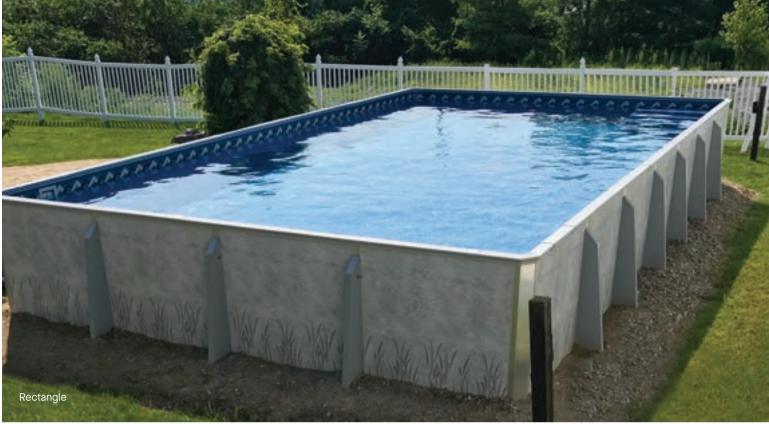

#### Rectangle

8' x 12' 12' x 16' 12' x 24' 16' x 28' 16' x 32'

## If you think all above ground pools are created equal – think again!

Radiant Metric Series Pools offer shapes and sizes to fit any backyard. Shapes include Round, Oval, the patented Freeform, Rectangle and our newly added Emerald. The Rectangle and Emerald both feature the patented Universal Coping System that is adaptable for a variety of aboveground and inground finishing options. The Universal Coping System also includes an inside double track for easy installation of your liner and the Radiant Custom Deluxe Winter Cover.