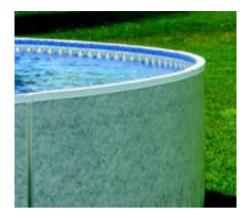

Our 2-inch thick insulated wall panels are constructed of a closed cell expanded polystyrene (EPS) foam core bonded between 2 sheets of durable acrylic coated aluminum. All polystyrene used is treated with environmentally safe insecticides to prevent any insect infestation, guaranteed!

#### Standard 2" Coping

Radiant Metric pools come with our Standard 2" coping. Available in both white and grey, this sturdy PVC coping offers

an inside track to hold your liner and an outer track to hold your Metric Custom Winter Cover. (Not available on Metric Grecian, Rectangle or Emerald Pools)

#### **Premium 4" Coping**

The Metric Premium coping boasts a wide 4" profile, elegant bullnose exterior finish and

double tracks inside the pool. Available in both white and grey, the internal double track accommodates the liner and a Radiant custom winter cover. (Not available on Metric Grecian, Rectangle or Emerald Pools) Patent Nos. 10,161,152 10,006,215