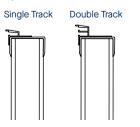

#### Paver/Cantilever Coping

Aluminum paver coping is perfect if you want to finish your pool with paver stones or a poured cantilever edge. This finishing option creates a beautiful flush appearance

around your entire pool. (Available in both single and double track options) **Liners Options:** 

#### **Premium 4" Coping**

The Metric Premium coping boasts a wide 4" profile, elegant bullnose exterior finish and

double tracks inside the pool. Available in both white and grey, the internal double track accommodates the liner and a Radiant custom winter cover. (Not available on Metric Grecian, Rectangle or Emerald Pools) Patent Nos. 10,161,152 10,006,215

#### **Universal Coping**

The Metric Rectangle and Emerald utilize this patented coping to add to the structural integrity of the pool while providing a variety of finishing options for aboveground, semi-inground and fully inground pools. The Universal Coping provides finishing options for any installation! Each option includes internal double tracks to accommodate the liner and a radiant winter cover. (Available on Metric Rectangle and Emerald Pools only)