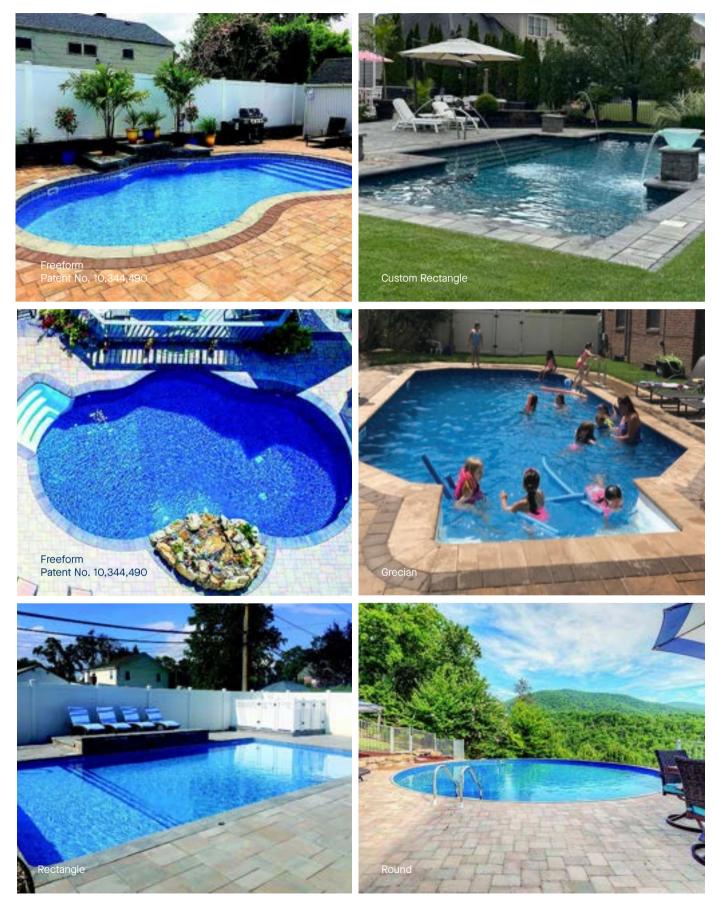

#### Freeform

14' x 24' 16' x 26' 18' x 30' 20' x 33'

(Patent No. 10,344,490)

#### Grecian

| 15' x 29' | 17' x 37' |
|-----------|-----------|
| 17' x 33' | 17' x 41' |

Only available for semi and inground installation.

#### Rectangle

8' x 12' 12' x 16' 12' x 24' 16' x 28' 16' x 32'

## If you think all above ground pools are created equal – think again!

Radiant Metric Series Pools offer shapes and sizes to fit any backyard. Shapes include Round, Oval, the patented Freeform, Rectangle and our newly added Emerald. The Rectangle and Emerald both feature the patented Universal Coping System that is adaptable for a variety of aboveground and inground finishing options. The Universal Coping System also includes an inside double track for easy installation of your liner and the Radiant Custom Deluxe Winter Cover.

#### Halfway In and All Decked Out

In addition to the Round, Oval, Freeform, Rectangle and Emerald, Radiant Pools also offers a classic Grecian shaped pool for semi-inground installation. At least 50% of the Radiant Metric Grecian Pool wall (26") must be installed below the ground. You can add a full deck to this amazing pool using 5/4 wood receptor coping. With this option, you get a clean finished edge, creating a smooth transition from deck to pool. Add a walk-in step or paver deck, and you can enjoy the look and feel of an inground pool for a fraction of the price.