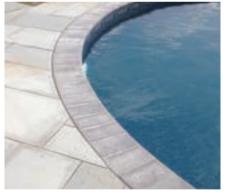

#### 5/4 Deck Coping

With 5/4 Deck coping, you can add a wood or composite deck and have a clean finished

edge for a smooth transition from deck to pool. (Available on Metric Grecian Pools only)