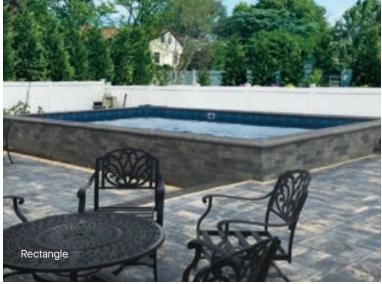

#### Rectangle

8' x 12' 12' x 16' 12' x 24' 16' x 28' 16' x 32'

## If you think all above ground pools are created equal – think again!

Radiant Metric Series Pools offer shapes and sizes to fit any backyard. Shapes include Round, Oval, the patented Freeform, Rectangle and our newly added Emerald. The Rectangle and Emerald both feature the patented Universal Coping System that is adaptable for a variety of aboveground and inground finishing options. The Universal Coping System also includes an inside double track for easy installation of your liner and the Radiant Custom Deluxe Winter Cover.

#### **Universal Coping**

The Metric Rectangle and Emerald utilize this patented coping to add to the structural integrity of the pool while providing a variety of finishing options for aboveground, semi-inground and fully inground pools. The Universal Coping provides finishing options for any installation! Each option includes internal double tracks to accommodate the liner and a radiant winter cover. (Available on Metric Rectangle and Emerald Pools only)