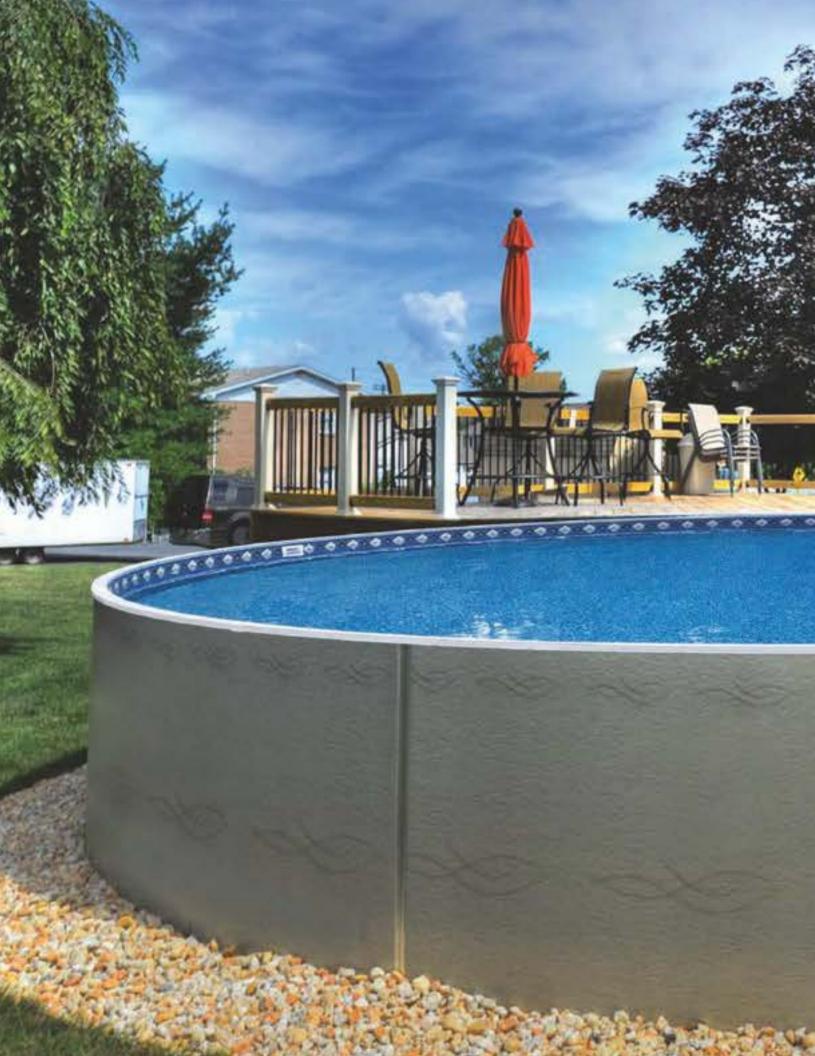

# Metric Series Pool

Aboveground, Inground and everything in between!

#### Aboveground, Inground and Everything in Between

Residential lots offer many landscape challenges. With the superior wall construction of the Radiant Pool, you now have options! Radiant Metric Series Pools can be installed aboveground, inground, and semi-inground, on a slope or into a hill and no retaining wall required!

Radiant Metric Series Pools have the versatility to fit any backyard, any budget, anywhere.