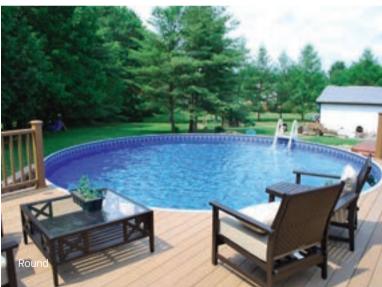

#### Round

| 16' | 27' |  |
|-----|-----|--|
| 18' | 30' |  |
| 21' | 33' |  |
| 24' |     |  |

## If you think all above ground pools are created equal – think again!

Radiant Metric Series Pools offer shapes and sizes to fit any backyard. Shapes include Round, Oval, the patented Freeform, Rectangle and our newly added Emerald. The Rectangle and Emerald both feature the patented Universal Coping System that is adaptable for a variety of aboveground and inground finishing options. The Universal Coping System also includes an inside double track for easy installation of your liner and the Radiant Custom Deluxe Winter Cover.