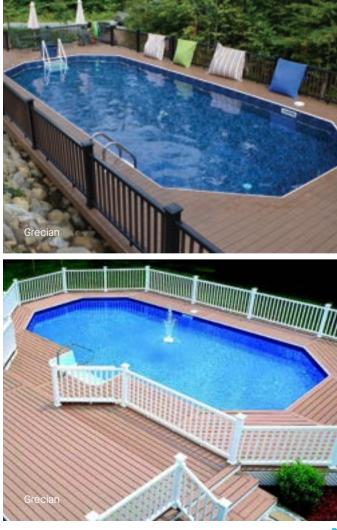

#### Grecian

| 15' x 29' | 17' x 37' |
|-----------|-----------|
| 17' x 33' | 17' x 41' |

Only available for semi and inground installation.

#### Halfway In and All Decked Out

In addition to the Round, Oval, Freeform, Rectangle and Emerald, Radiant Pools also offers a classic Grecian shaped pool for semi-inground installation. At least 50% of the Radiant Metric Grecian Pool wall (26") must be installed below the ground. You can add a full deck to this amazing pool using 5/4 wood receptor coping. With this option, you get a clean finished edge, creating a smooth transition from deck to pool. Add a walk-in step or paver deck, and you can enjoy the look and feel of an inground pool for a fraction of the price.