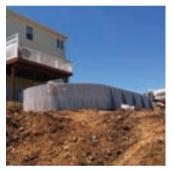

#### Aboveground, Inground and Everything in Between

Residential lots offer many landscape challenges. With the superior wall construction of the Radiant Pool, you now have options! Radiant Metric Series Pools can be installed aboveground, inground, and semi-inground, on a slope or into a hill and no retaining wall required!

Is your backyard on a hill? Sloped terrain is no longer a problem! Whatever your landscape, there's a Radiant Pool to fit your yard!

#### Halfway In and All Decked Out

In addition to the Round, Oval, Freeform, Rectangle and Emerald, Radiant Pools also offers a classic Grecian shaped pool for semi-inground installation. At least 50% of the Radiant Metric Grecian Pool wall (26") must be installed below the ground. You can add a full deck to this amazing pool using 5/4 wood receptor coping. With this option, you get a clean finished edge, creating a smooth transition from deck to pool. Add a walk-in step or paver deck, and you can enjoy the look and feel of an inground pool for a fraction of the price.

Whatever your vision, Radiant Metric Semi-Inground Pools have varied shapes, sizes and installation options that allow it to comply with the requirements and restrictions of many homeowners associations regarding swimming pools. Now you can have the backyard you want in the neighborhood you choose!