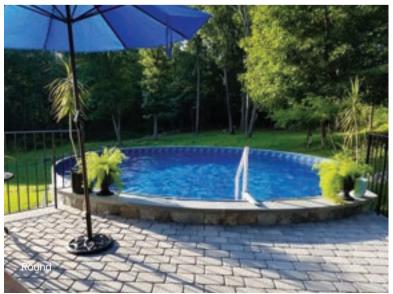

#### Round

| 16' | 27' |  |
|-----|-----|--|
| 18' | 30' |  |
| 21' | 33' |  |
| 24' |     |  |

## If you think all above ground pools are created equal – think again!

Radiant Metric Series Pools offer shapes and sizes to fit any backyard. Shapes include Round, Oval, the patented Freeform, Rectangle and our newly added Emerald. The Rectangle and Emerald both feature the patented Universal Coping System that is adaptable for a variety of aboveground and inground finishing options. The Universal Coping System also includes an inside double track for easy installation of your liner and the Radiant Custom Deluxe Winter Cover.