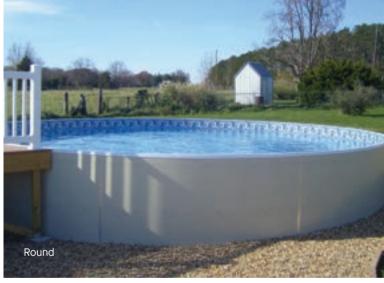

#### Round

| 16' | 27' |  |
|-----|-----|--|
| 18' | 30' |  |
| 21' | 33' |  |
| 24' |     |  |