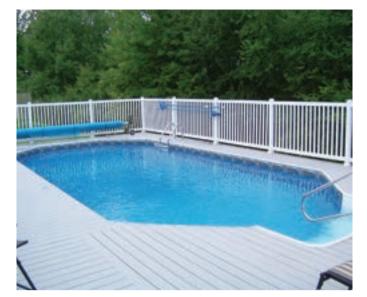

#### Aboveground, Inground and Everything in Between

Residential lots offer many landscape challenges. With the superior wall construction of the Radiant Pool, you now have options! Radiant Metric Series Pools can be installed aboveground, inground, and semi-inground, on a slope or into a hill and no retaining wall required!

Radiant Metric Series Pools have the versatility to fit any backyard, any budget, anywhere.