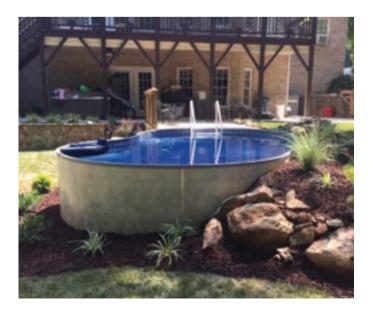

#### Aboveground, Inground and Everything in Between

Residential lots offer many landscape challenges. With the superior wall construction of the Radiant Pool, you now have options! Radiant Metric Series Pools can be installed aboveground, inground, and semi-inground, on a slope or into a hill and no retaining wall required!

Radiant Metric Series Pools have the versatility to fit any backyard, any budget, anywhere.

Is your backyard on a hill? Sloped terrain is no longer a problem! Whatever your landscape, there's a Radiant Pool to fit your yard!