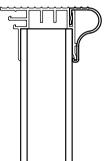

#### Standard 2" Coping

Radiant Metric pools come with our Standard 2" coping. Available in both white and grey, this sturdy PVC coping offers

an inside track to hold your liner and an outer track to hold your Metric Custom Winter Cover. (Not available on Metric Grecian, Rectangle or Emerald Pools)

#### **Premium 4" Coping**

The Metric Premium coping boasts a wide 4" profile, elegant bullnose exterior finish and

double tracks inside the pool. Available in both white and grey, the internal double track accommodates the liner and a Radiant custom winter cover. (Not available on Metric Grecian, Rectangle or Emerald Pools) Patent Nos. 10,161,152 10,006,215