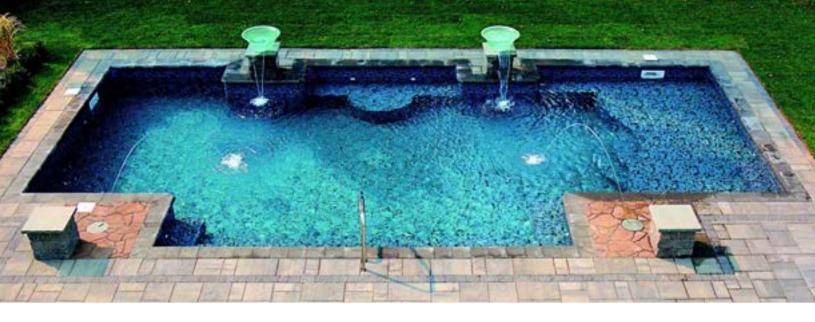

#### Rectangle

8' x 12' 12' x 16' 12' x 24' 16' x 28' 16' x 32'

## If you think all above ground pools are created equal – think again!

Radiant Metric Series Pools offer shapes and sizes to fit any backyard. Shapes include Round, Oval, the patented Freeform, Rectangle and our newly added Emerald. The Rectangle and Emerald both feature the patented Universal Coping System that is adaptable for a variety of aboveground and inground finishing options. The Universal Coping System also includes an inside double track for easy installation of your liner and the Radiant Custom Deluxe Winter Cover.

#### **Universal Coping**

The Metric Rectangle and Emerald utilize this patented coping to add to the structural integrity of the pool while providing a variety of finishing options for aboveground, semi-inground and fully inground pools. The Universal Coping provides finishing options for any installation! Each option includes internal double tracks to accommodate the liner and a radiant winter cover. (Available on Metric Rectangle and Emerald Pools only)