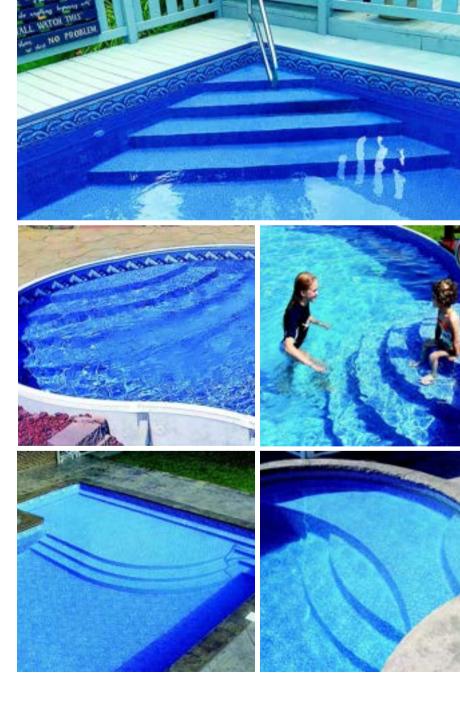

#### **Inground Step Options**

Radiant vinyl over step forms and Thermoplastic walk-in steps offer everyone in the family easy and safe access to your pool. Stairs add a whole new dimension to your poolside pleasures since they are a great confidence builder for small children and a fantastic gathering area for conversation and relaxation. Add a beautiful step for the complete inground pool experience.

Radiant vinyl over step forms are available in a variety of shapes and sizes, offering the option to add extra features including benches and tanning ledges. Add your personal touch to any pool design! See our step forms page for more details.

Thermoplastic walk-in steps are available in 8' radius and straight styles, depending on your pool size.

 Freioring

 Wind Read Rouge

Made from the same high quality material as the structurally superior, insulated Radiant Pool wall panel, the forms are fully integrated into the construction of the pool.

#### Straight Step Forms

Straight Step Forms span the entire width of one end of your pool, making this a fantastic place for the whole family to sit, relax and enjoy your Radiant Pool. The second step can be widened to create a tanning ledge for lounging in your Metric Pool.

#### **Corner Step Forms**

Corner Step Forms can be placed in any corner. You have the option for the steps to be straight or curved. These steps will make your pool look and feel like an inground pool, without taking up much of your swim space. Add a bench to increase your seating space!

#### Wedding Cake Step Forms

Wedding Cake Step Forms can be positioned anywhere in your Metric Series Pool allowing you to build your deck right up to the pool's edge, giving you the same finished look you see on an inground pool with paver stones or concrete.