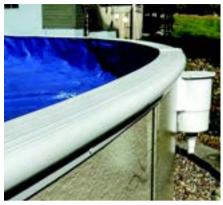

## When it comes time to winterize your Radiant Metric Series Pool, we've got you covered!

The Radiant Custom Deluxe Winter Cover is designed exclusively for Metric Series Pools and snaps into our standard, premium and Universal Coping to hold your cover in place.

#### Standard 2" Coping

Radiant Metric pools come with our Standard 2" coping. Available in both white and grey, this sturdy PVC coping offers

an inside track to hold your liner and an outer track to hold your Metric Custom Winter Cover. (Not available on Metric Grecian, Rectangle or Emerald Pools)