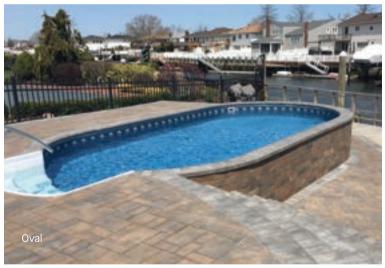

#### Oval

| 12' x 16' | 16' x 28' |
|-----------|-----------|
| 12' x 20' | 16' x 32' |
| 12' x 24' | 18' x 34' |
| 16' x 24' |           |

## If you think all above ground pools are created equal – think again!

Radiant Metric Series Pools offer shapes and sizes to fit any backyard. Shapes include Round, Oval, the patented Freeform, Rectangle and our newly added Emerald. The Rectangle and Emerald both feature the patented Universal Coping System that is adaptable for a variety of aboveground and inground finishing options. The Universal Coping System also includes an inside double track for easy installation of your liner and the Radiant Custom Deluxe Winter Cover.