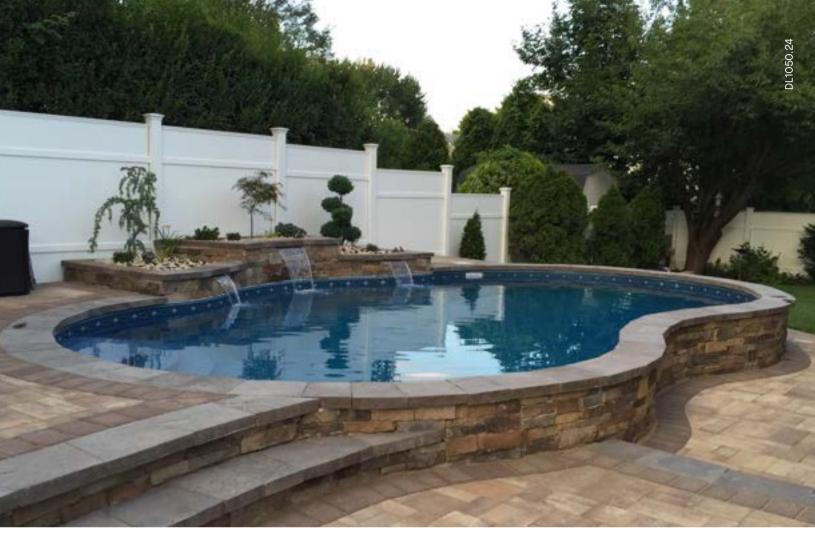

#### Freeform

14' x 24' 16' x 26' 18' x 30' 20' x 33'

(Patent No. 10,344,490)

## If you think all above ground pools are created equal – think again!

Radiant Metric Series Pools offer shapes and sizes to fit any backyard. Shapes include Round, Oval, the patented Freeform, Rectangle and our newly added Emerald. The Rectangle and Emerald both feature the patented Universal Coping System that is adaptable for a variety of aboveground and inground finishing options. The Universal Coping System also includes an inside double track for easy installation of your liner and the Radiant Custom Deluxe Winter Cover.