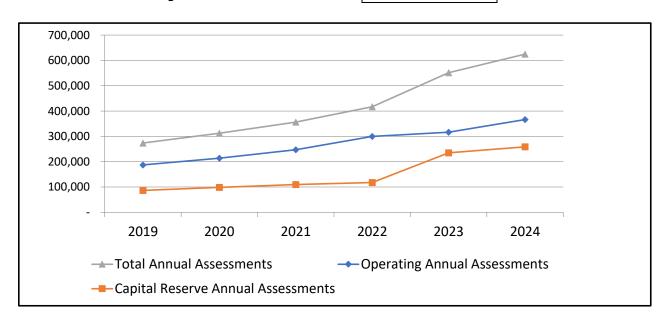

9 to 2024

43.3%

| Total Assessment History |          |    |         |    |               |  |  |
|--------------------------|----------|----|---------|----|---------------|--|--|
| Fiscal Year Ending       | % Change |    | Annual  |    | Asses./ Sq Ft |  |  |
| 2024                     | 13.3%    | \$ | 624,714 | \$ | 2.71          |  |  |
| 2023                     | 32.2%    | \$ | 551,521 | \$ | 2.39          |  |  |
| 2022                     | 17.1%    | \$ | 417,130 | \$ | 1.81          |  |  |
| 2021                     | 14.1%    | \$ | 356,131 | \$ | 1.54          |  |  |
| 2020                     | 14.1%    | \$ | 312,172 | \$ | 1.35          |  |  |
| 2019                     | 29.0%    | \$ | 273,500 | \$ | 1.19          |  |  |

AVERAGE % Change from 2019 to 2024

21.3%