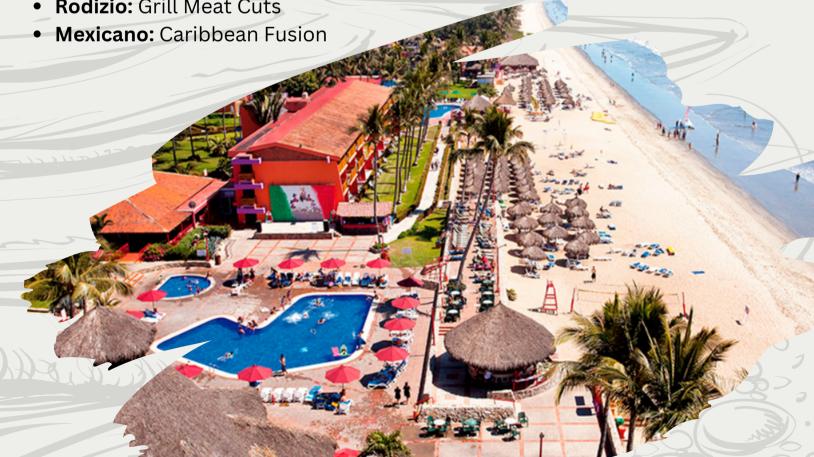

#### **FACILITIES**

#### **3 BUFFET RESTAURANTS:**

- Flamingos
- Tropical
- Royal

#### **5 A LA CARTE RESTAURANTS:**

- Piccolo: Mediterranian Food
- · Wok: Thai Food
- Jap Jap: Japanese Food
- Rodizio: Grill Meat Cuts

#### 7 BARS:

- Lounge Bar
- Tetazin Beach Bar
- Coco Loco Bar, Flamingos
- Keiko Bar
- Diligencia Bar
- Conga Disco
- Beach Bar Party