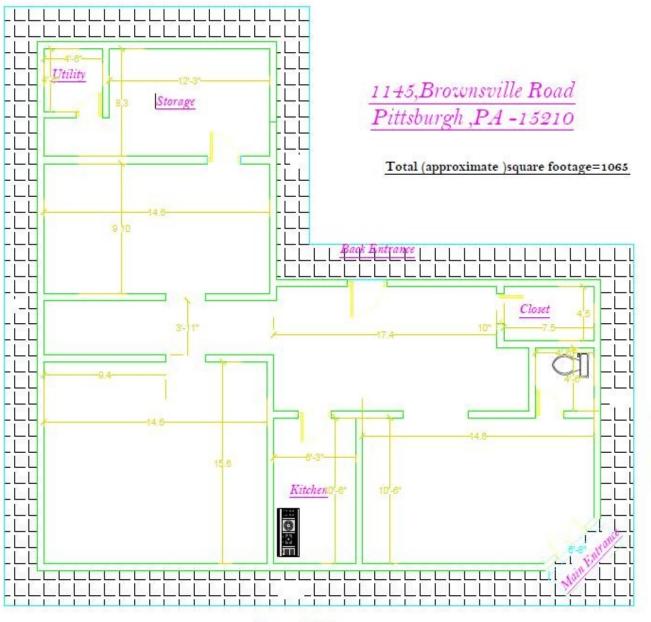

### <u>1145 Brownsville Rd, Pittsburgh PA – 15210</u>

# Building – 1065 SQFT (Approximate) Lot Area: 3035 SQFT (County Site) Block/ Lot # 33-R-332

Contact: Rachna Jain Ph: 412-969-9115 Email : Rjain.pgh@gmail.com

Loughlin Ave

Brownsville Rd