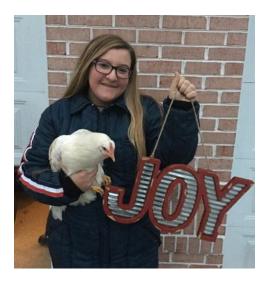

## Holly Hen found a 'joyful' home with Olivia

Holly was a young hen found as a stray and picked up by animal control. After treating her for mites and worms and with loving care at the ACC farm, she flourished into a beautiful hen. Olivia's mom contacted us and said that all Olivia wanted for Christmas was a new rescued hen to add to her flock. We immediately knew Holly would be a perfect fit for her. Holly has a wonderful home now and is loved very much.