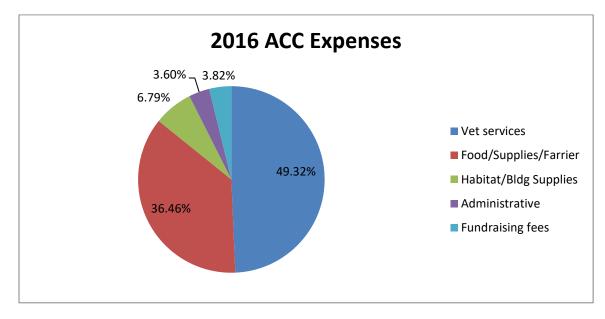

The majority of ACC expenses are for veterinary services and animal care. Avian and Exotic Animal Hospital of Indianapolis, IN provides exotic and farm animal veterinary services at a discounted cost. For larger farm animals, ACC seeks the most reasonable costs for spaying and neutering in the area.