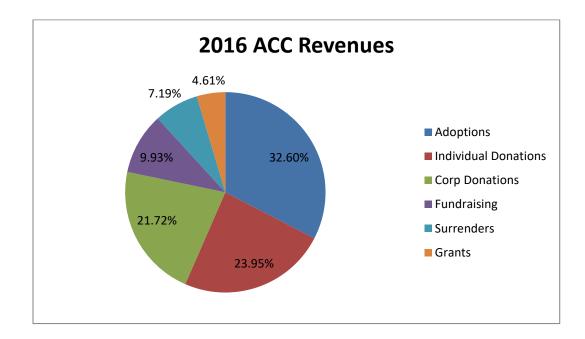

# **Financial Information**

A Critter's Chance revenues based on adoptions and surrenders increased in 2016, a reflection of the greatly increased number of rescues over previous years. Surrender and adoption fees are more than offset by expenses incurred by veterinary care needs, including spaying/neutering, and feeding and housing costs. This highlights the importance of and our dependence on fundraising and donations.