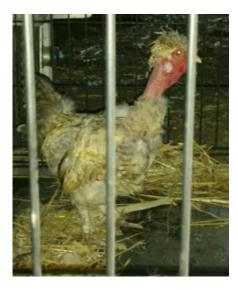

# For the Birds

In another case, ACC rescued 68 avians (various species) from a bird breeding mill. Scrambling to find space to house them all required a huge effort by a team of dedicated volunteers. The avian rescue involved isolating the birds based on species and to prevent spread of illness to existing populations. The birds settled in fairly quickly, all requiring medications to rid them of lice and other parasites and to combat respiratory infections. The service provided to IACC and to the animals was invaluable.