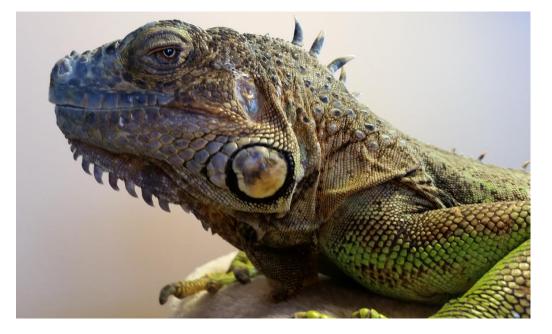

### Phoenix

Phoenix was a twisted, broken young iguana when he was dumped at a Pet Supplies Plus store in Lafayette in March of 2016. He and another male iguana were living in a 55 gallon aquarium, where he had nowhere to hide from his muchlarger tank-mate. Iguanas are highly territorial and, being the smallest, Phoenix was injured and could have been killed by the other iguana.

We immediately rushed him to the vet. He had suffered many broken bones which had healed crooked, and was very underweight and calcium-deficient. After a lot of intensive care and surgery to remove the dead portion of his tail, he is living the good life and was adopted by our ACC president.

He happily spends his days eating, lounging, trying to steal food from other animals, and mastering his stink-eye.