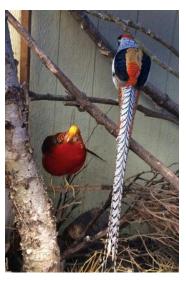

## **Big Rescues**

The ACC farm played a key role in two 'big rescues' in 2016.

In August, working in conjunction with Indianapolis Animal Care and Control (IACC) on a cruelty/neglect case, ACC took in 30 chickens, 5 horses, 3 goats, 6 quail, 3 pheasants, 2 sheep and a donkey. The larger animals all needed extensive vet and farrier care.

Horses, goats, and sheep rescued

Pheasants after recovery