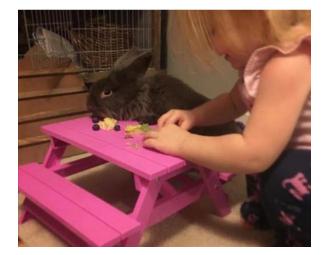

## Grady and his new playmate

This is Grady in his new home. Grady was part of a litter on tiny bunnies dumped in a pet store parking lot with their pregnant mother. Soon after they were rescued, the mother delivered her second litter while still nursing the first litter. Many of the newborn babies died as a result. We were able to care for all of the surviving bunnies, spayed and neutered them, and found homes for all of them after they became adults.