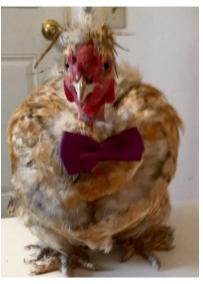

## Holly Hen found a 'joyful' home with Olivia

Holly was a young hen found as a stray and picked up by animal control. After treating her for mites and worms and with loving care at the ACC farm, she flourished into a beautiful hen. Olivia's mom contacted us and said that all Olivia wanted for Christmas was a new rescued hen to add to her flock. We immediately knew Holly would be a perfect fit for her. Holly has a wonderful home now and is loved very much.