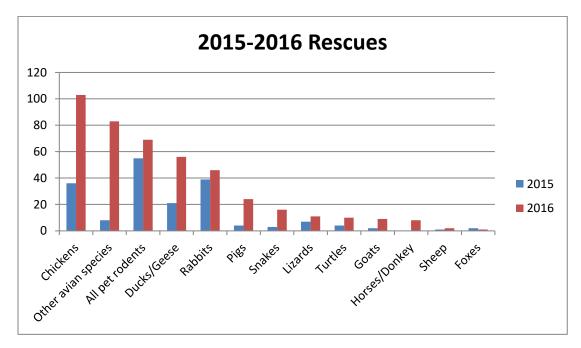

4

2

1

1

1 1

1

240

A comparison of 2015 to 2016 rescues further illustrates the impact our organization has made with increases Exotic and Farm Animal rescues.