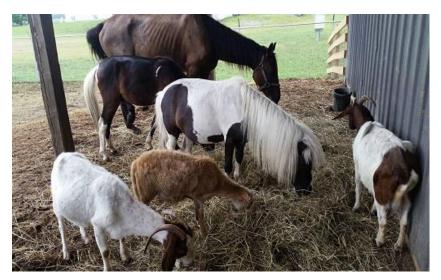

## **Big Rescues**

The ACC farm played a key role in two 'big rescues' in 2016.

In August, working in conjunction with Indianapolis Animal Care and Control (IACC) on a cruelty/neglect case, ACC took in 30 chickens, 5 horses, 3 goats, 6 quail, 3 pheasants, 2 sheep and a donkey. The larger animals all needed extensive vet and farrier care.

Horses, goats, and sheep rescued

Pheasants after recovery