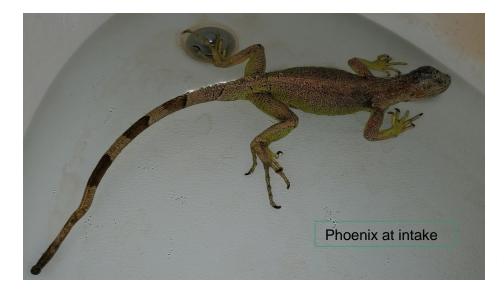

### Phoenix

Phoenix was a twisted, broken young iguana when he was dumped at a Pet Supplies Plus store in Lafayette in March of 2016. He and another male iguana were living in a 55 gallon aquarium, where he had nowhere to hide from his muchlarger tank-mate. Iguanas are highly territorial and, being the smallest, Phoenix was injured and could have been killed by the other iguana.

We immediately rushed him to the vet. He had suffered many broken bones which had healed crooked, and was very underweight and calcium-deficient. After a lot of intensive care and surgery to remove the dead portion of his tail, he is living the good life and was adopted by our ACC president.