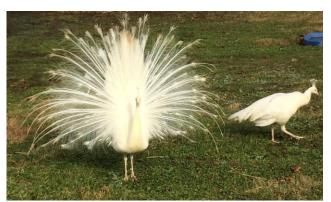

# For the Birds

In another case, ACC rescued 68 avians (various species) from a bird breeding mill. Scrambling to find space to house them all required a huge effort by a team of dedicated volunteers. The avian rescue involved isolating the birds based on species and to prevent spread of illness to existing populations. The birds settled in fairly quickly, all requiring medications to rid them of lice and other parasites and to combat respiratory infections. The service provided to IACC and to the animals was invaluable.

Chickens, peafowl, and call ducks healthy and happy under ACC care!