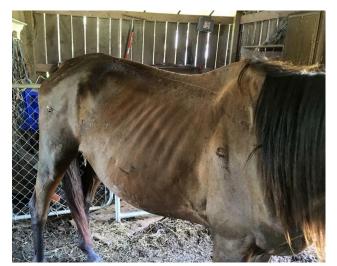

#### **Baxter**

Baxter was one of the horses rescued in the cruelty/neglect case. He arrived emaciated and in very poor condition. He required immediate nutritional support, hoof care, and lots of TLC. The before and after pictures tell an amazing story of recovery. Today he is a sweet, good-natured boy with no apparent lingering effects of his trauma.

Baxter: Before

.... and after