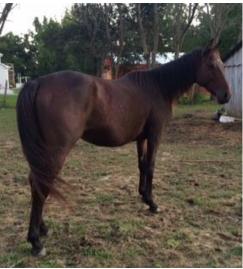

#### **Baxter**

Baxter was one of the horses rescued in the cruelty/neglect case. He arrived emaciated and in very poor condition. He required immediate nutritional support, hoof care, and lots of TLC. The before and after pictures tell an amazing story of recovery. Today he is a sweet, good-natured boy with no apparent lingering effects of his trauma.

Baxter: Before

.... and after