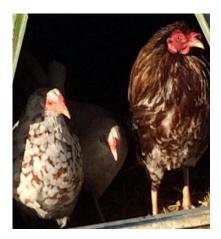

## **Big Rescues**

The ACC farm played a key role in two 'big rescues' in 2016.

In August, working in conjunction with Indianapolis Animal Care and Control (IACC) on a cruelty/neglect case, ACC took in 30 chickens, 5 horses, 3 goats, 6 quail, 3 pheasants, 2 sheep and a donkey. The larger animals all needed extensive vet and farrier care.

Chickens, peafowl, and call ducks healthy and happy under ACC care!