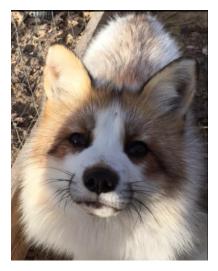

## Sanctuary for Marley

Some ACC rescue animals are not available for adoption due to special needs, medical issues, or behaviors that aren't conducive to living with humans as pets. This is Marley, a red fox who was taken in by ACC when his owner was unable to handle his marking and aggression. Foxes do not make good pets, despite what breeders may tell buyers. ACC has provided Marley with permanent sanctuary. He has developed into a sweet, playful fox with a proper diet, neutering, and an outdoor enclosure that our wonderful supporters and volunteers worked to create.