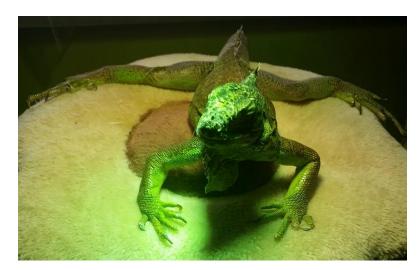

We immediately rushed him to the vet. He had suffered many broken bones which had healed crooked, and was very underweight and calcium-deficient. After a lot of intensive care and surgery to remove the dead portion of his tail, he is living the good life and was adopted by our ACC president.

He happily spends his days eating, lounging, trying to steal food from other animals, and mastering his stink-eye.