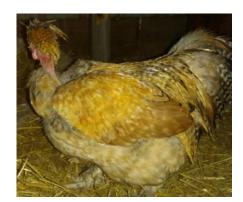

## Holly Hen found a 'joyful' home with Olivia

Holly was a young hen found as a stray and picked up by animal control. After treating her for mites and worms and with loving care at the ACC farm, she flourished into a beautiful hen. Olivia's mom contacted us and said that all Olivia wanted for Christmas was a new rescued hen to add to her flock. We immediately knew Holly would be a perfect fit for her. Holly has a wonderful home now and is loved very much.