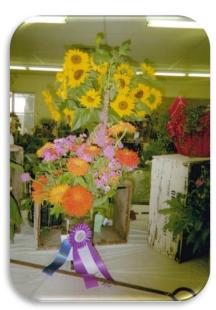

Photo courtesy of Karen Perry

- 8. Single stem flower in vase
  - a. Dahlia
  - b. Gladiola
  - c. Rose
  - d. Zinnia
  - e. Sunflower
  - f. Miscellaneous
- 9. Miniature display (under 6" tall)
  - a. Flower bouquet
  - b. Potted Plant
  - c. Succulents
  - d. Dried arrangement
  - e. Miscellaneous
- 10. Display in unusual container
  - a. Bouquet of flowers
  - b. Potted plant/plants
  - c. Miscellaneous
- 11. Arrangement of foliage (leaves, stems, grasses, etc.)
- 12. Container Plantings
  - a. Herbs
  - b. Succulents and Cacti
  - c. House plants
  - d. Hanging plants
- 13. Patio Container same kind of plants
  - a. All the same color
  - b. Mix of color
- 14. Patio Containers variety of plants
  - a. All the same color
  - b. Mix of colors
- 15. Self-dried arrangement
- 16. Red, White and Blue arrangement