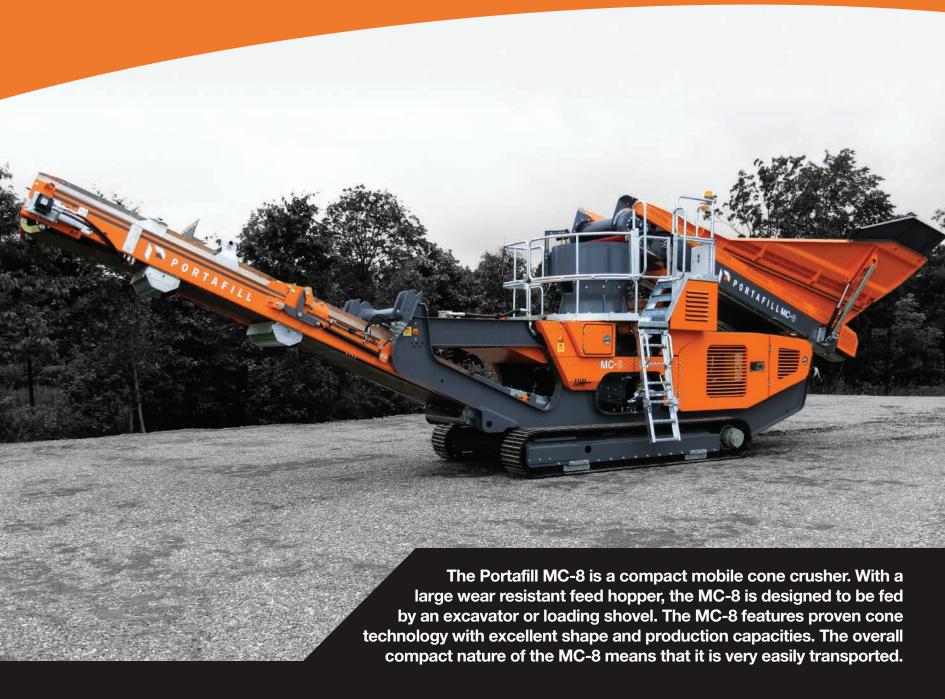

## PORTAFILL MC-8





## **Features**

- Hydraulic folding hopper sides for loading.
- Metal detector for detecting metal in feed material, protecting the cone.
- Magic eye sensor to control feed material into cone.
- Hydraulic relief for uncrushable materials onto main conveyor.
- Excellent access to the engine area and other key components for maintenance and service.

| Transport |              | Working      | Working       |  |
|-----------|--------------|--------------|---------------|--|
| Width     | 2.5m (8'4")  | Width        | 3.4m (11'1")  |  |
| Length    | 10.6m (35')  | Length       | 12.6m (41'4") |  |
| Height    | 3.0m (9'10") | Height       | 3.6m (11' 9") |  |
|           |              |              |               |  |
| Weight    | 202,000kgs*  | *approximate |               |  |
|