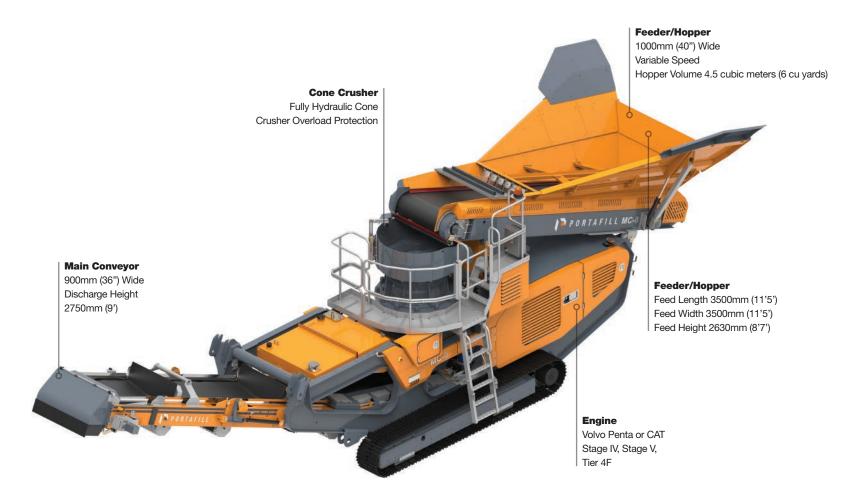

## **Features**

- Hydraulic folding hopper sides for loading.
- Metal detector for detecting metal in feed material, protecting the cone.
- Magic eye sensor to control feed material into cone.
- Hydraulic relief for uncrushable materials onto main conveyor.
- Excellent access to the engine area and other key components for maintenance and service.