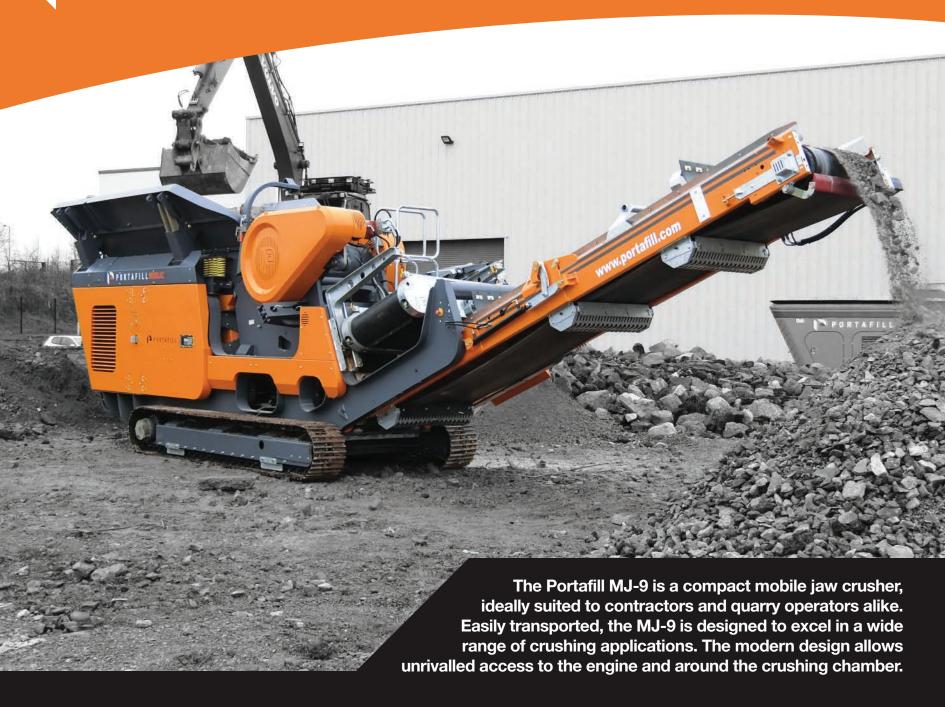

## PORTAFILL MJ-9

## **Features**

- Pan feeder with load sensing
- High capacity jaw crusher
- Excellent access to power pack
- Magnet raises hydraulically for clearance
- Full maintenance platform around crusher
- Optional high performance magnet and dust suppression system