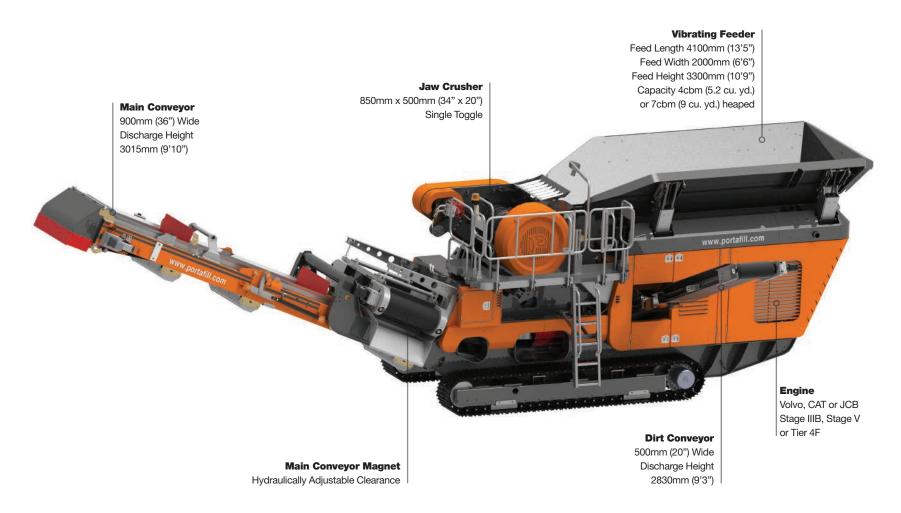

## PORTAFILL MJ-9

## **Features**

- Pan feeder with load sensing
- High capacity jaw crusher
- Excellent access to power pack
- Magnet raises hydraulically for clearance
- Full maintenance platform around crusher
- Optional high performance magnet and dust suppression system

| Transport |              | Working    | Working          |  |
|-----------|--------------|------------|------------------|--|
| Width     | 2.5m (8'4")  | Width      | 2.7m (9')        |  |
| Length    | 9.6m (31'7") | Length     | 12.1m (39'10")   |  |
| Height    | 2.9m (9'8")  | Height     | 3.3m (10'9")     |  |
|           |              |            |                  |  |
| Weight    | 23,000kgs*   | *With no c | *With no options |  |
|           | 50,600lbs*   |            |                  |  |