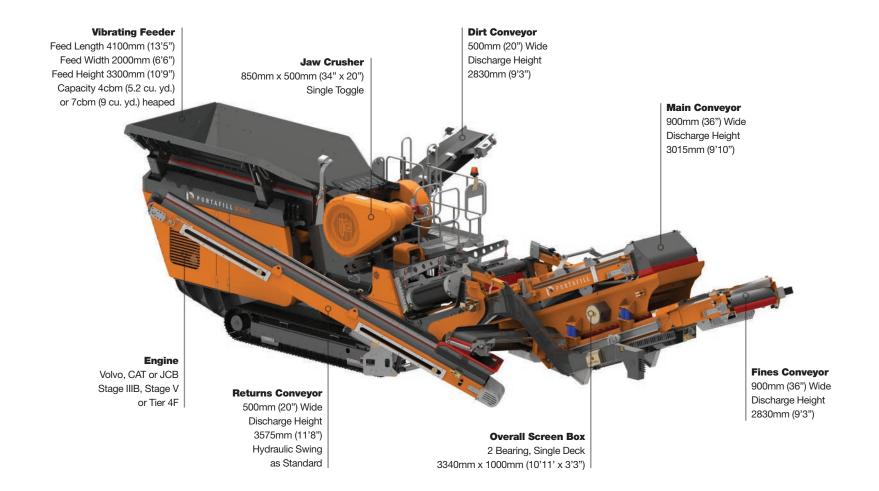

## PORTAFILL MJ-9R

000R

The Portafill MJ-9R is a compact mobile jaw crusher, ideally suited to contractors and quarry operators alike. Fitted with a hanging screen and side conveyor. The side conveyor can return oversize material to the hopper or can hydraulically move to stockpile material to the side of the machine.

## **Features**

- Pan feeder with load sensing
- · High capacity jaw crusher
- Excellent access to power pack
- Magnet raises hydraulically for clearance
- Full maintenance platform around crusher
- · Quickly detach closed loop system and transport independently