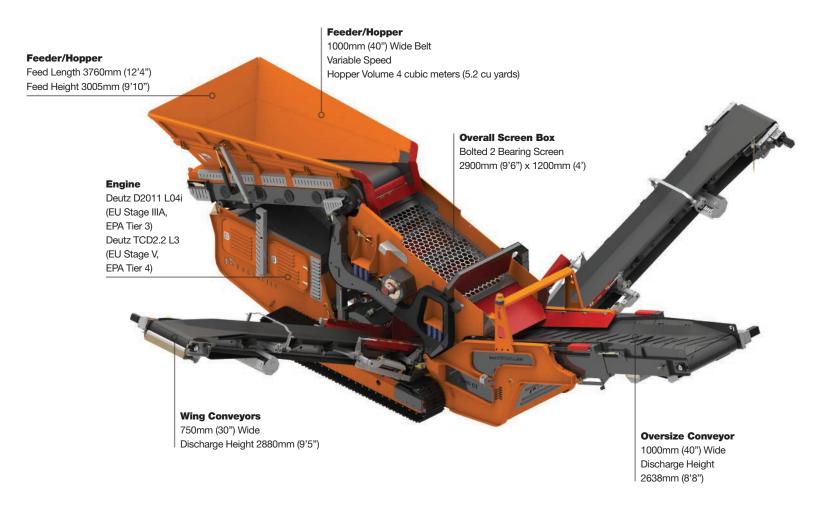

## PORTAFILL MR-5

## **Features**

- Highly aggressive screen action for excellent performance in difficult materials.
- Folding wing conveyors for transport
- 2in1 oversize product conveyor for optionally mixing oversize and midsize product
- Low fuel consumption for low cost of ownership

| Transport |                | Working |               |
|-----------|----------------|---------|---------------|
| Width     | 2.2m (7'5")    | Width   | 11.4m (37'6") |
| Length    | 10.6m (34'10") | Length  | 10.6m (35'1") |
| Height    | 2.5m (8'5")    | Height  | 3m (9'10")    |
|           |                |         |               |
| Weight    | 14,000kgs      |         |               |
|           | 30,800lbs      |         |               |