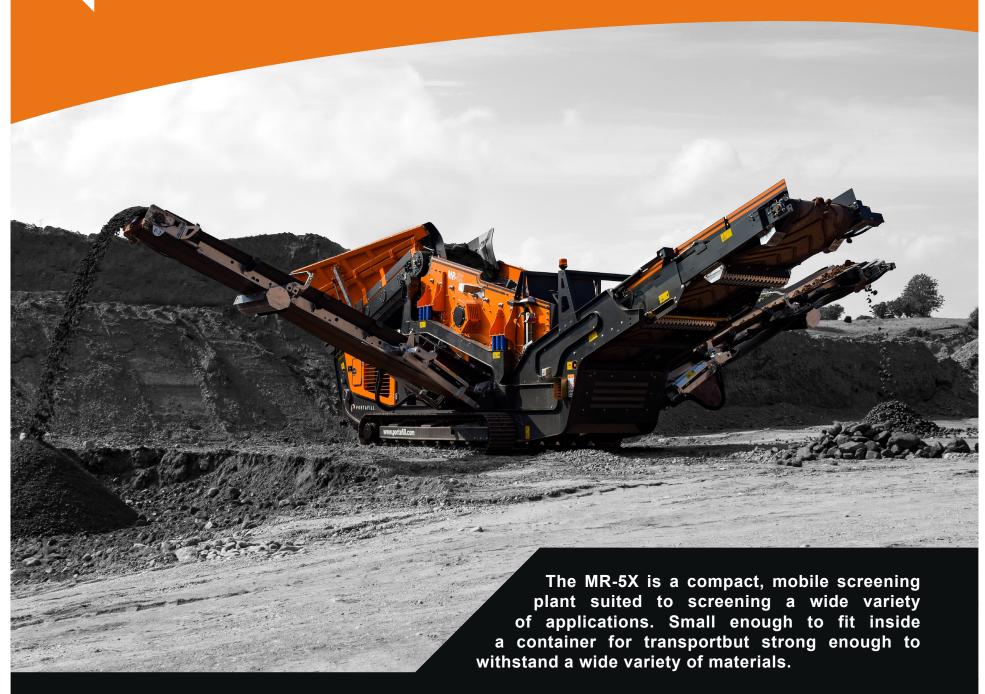

## PORTAFILL MR-5X





## **FEATURES**

- Highly aggressive screen with optional screen raise
- Large, open engine compartment for easy service
- 2in1 oversize conveyor for optionally mixing the oversize and midsize materials
- · Dual power configuration, to run from generator or from the power grid
- Folds to compact size for transport

| Portafill International Ltd, Dungannon Business Park |
|------------------------------------------------------|
| Killyliss Road, Dungannon, Co. Tyrone, BT70 1RP      |

T: 44 (0)28 87723505 reception@portafill.com www.portafill.com

| TRANSPORT |               | WORKING |               |
|-----------|---------------|---------|---------------|
| Width     | 2.2m (7'5")   | Width   | 11.4m (37'4") |
| Length    | 11.4m (37'4") | Length  | 11.3m (38')   |
| Height    | 2.5m