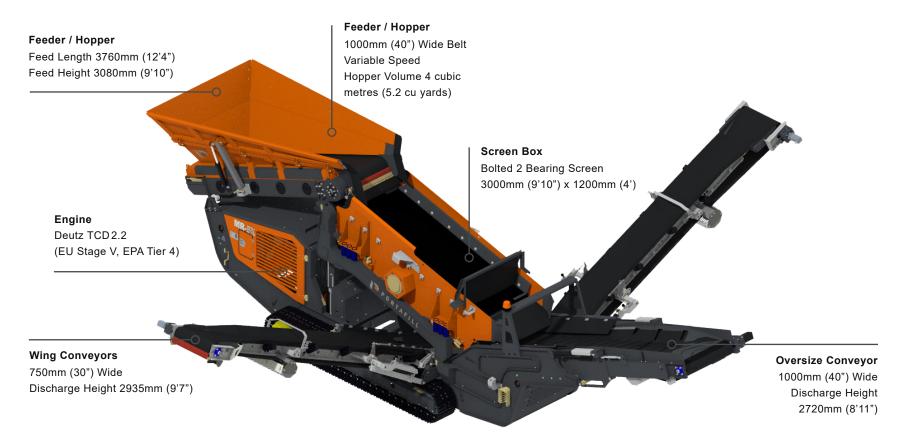

## **FEATURES**

- Highly aggressive screen with optional screen raise
- Large, open engine compartment for easy service
- 2in1 oversize conveyor for optionally mixing the oversize and midsize materials
- · Dual power configuration, to run from generator or from the power grid
- Folds to compact size for transport