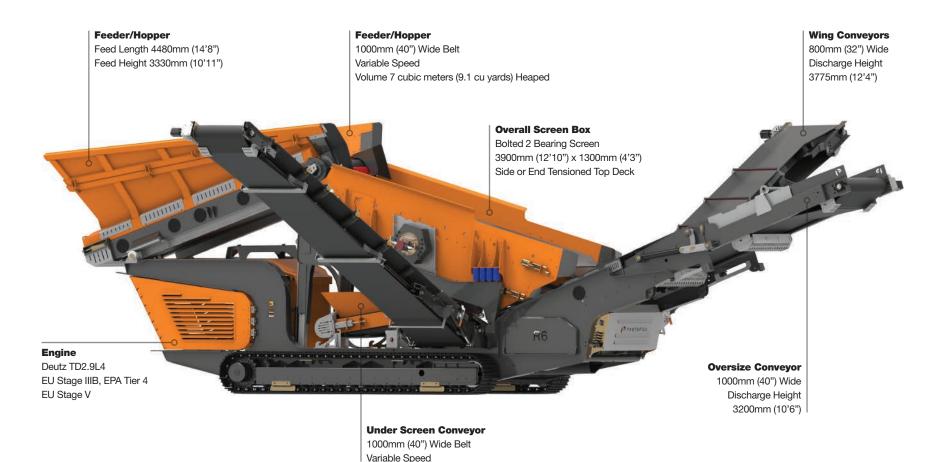

## PORTAFILL MR-6

IN PORTAFILLMR

The Portafill MR-6 is a compact mobile scalping screen suited to work in a wide variety of applications. The machine features a large capacity hopper, powerful screen box and unique folding under screen conveyor that allows unrivalled access to change meshes. The MR-6 can be easily transported thanks to its compact transport dimensions.

## Features

- Hydraulic folding hopper sides for loading
- Side or end tensioned top deck for efficient screening
- Folding under screen conveyor for quick mesh changes
- Quick 2in1 oversize conveyor change
- Easy fold for compact transport dimensions
- Super accessible engine area for service and maintenance