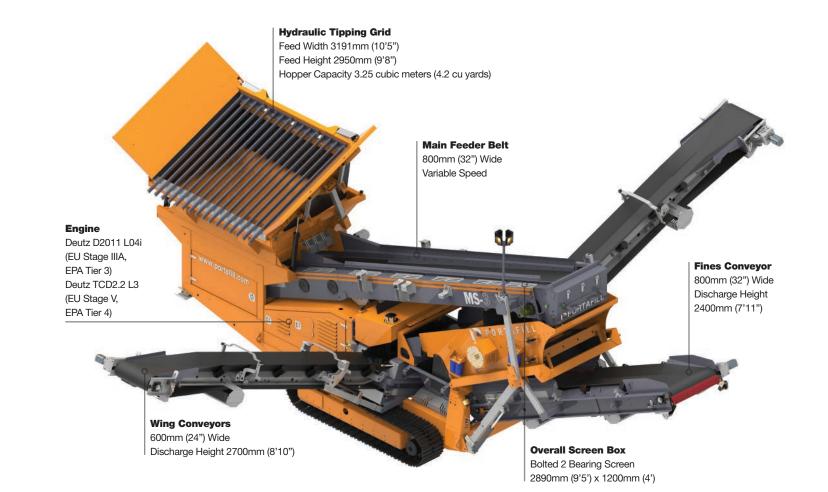

## PORTAFILL MS-3

The Portafill MS-3 is a high yield but ultra-portable screening plant. International shipping is a breeze as this powerful machine can hydraulically compact to fit inside a single shipping container or be transported by road to end users.

## **Features**

- Triple conveyor system for multiple products
- Aggressive screening action for high yield production
- Track mounted for ultra-portability around site
- · Loading with excavator or loader
- Machine compacts incredibly well to aid efficient and easy transport