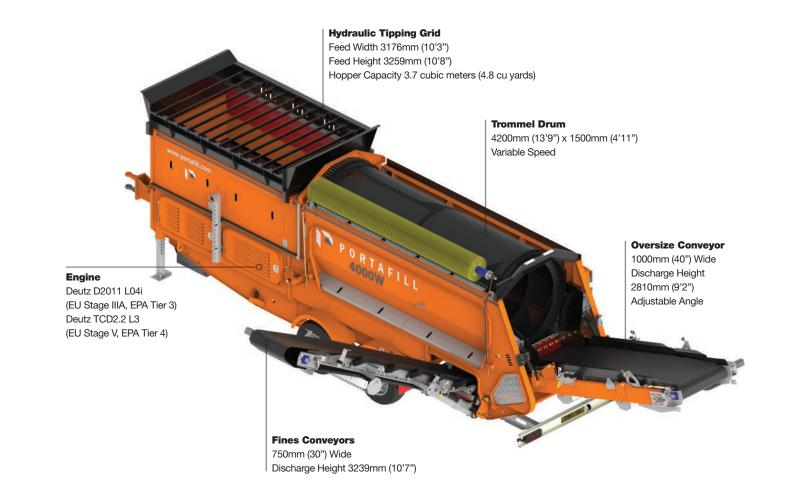

## PORTAFILL MT-4

The Portafill MT-4 is a compact mobile, wheel mounted trommel screen suited to screening soil, compost, wood, landfill waste, light rubble and a variety of other suitable material. The MT-4 can be transported on its own tandem axle and can easily be moved from site to site.

## **Features**

- Quick change drum to screen different fractions
- Hydraulically folding wing and product conveyors for easy set up and tear down.
- Easy access to engine and hydraulics for servicing and maintenance
- Self-cleaning drum action