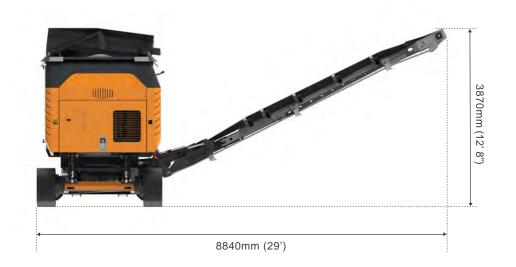

0mm @ 30° (11'6")                                  |

#### **FINES CONVEYOR**

| Fines Conveyor   | 800mm (32") Wide, Chevron Belt |
|------------------|--------------------------------|
| Discharge Height | 4000mm (13'2")                 |

#### HOPPER

| Volume                          | 3m <sup>3</sup> (5.4m <sup>3</sup> heaped)              |
|---------------------------------|---------------------------------------------------------|
| Tipping Grid                    | Optional Hydraulically Tipping Grip with Remote Control |
| Optional Vibrating Tipping Grid | With Grizzly, Fingers or Mesh Screen                    |
| Maximum Feed Size               | 400mm on Grid Bars (depending on material)              |

## UNDERCARRIAGE

Undercarriage

Tracked

## WORKING DIMENSIONS



(120)



## TRANSPORT DIMENSIONS





| Transport Height<br>3390mm (11'1") | Transport Length<br>11580mm (38')                                                            |
|------------------------------------|----------------------------------------------------------------------------------------------|
| Transport Width<br>3000mm (9'10")  | <b>Weight</b><br>22,000kg (48,500lbs)<br>(Approx. with tipping grid<br>and punch plate drum) |
| PATENT NO                          | 2894116                                                                                      |
|                                    |                                                                                              |