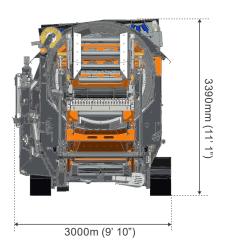

## TRANSPORT DIMENSIONS

| Transport Height<br>3390mm (11'1") | Transport Length<br>11580mm (38')                                                            |
|------------------------------------|----------------------------------------------------------------------------------------------|
| Transport Width<br>3000mm (9'10")  | <b>Weight</b><br>22,000kg (48,500lbs)<br>(Approx. with tipping grid<br>and punch plate drum) |
| PATENT NO                          | 2894116                                                                                      |
|                                    |                                                                                              |