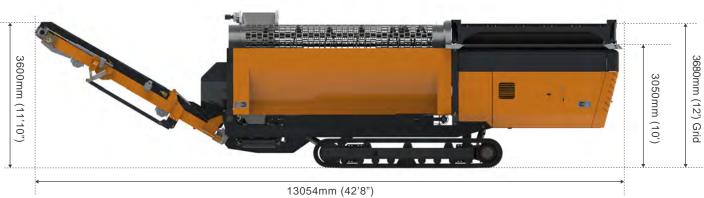

| 3500mm @ 30° (11'6")                                  |

#### **FINES CONVEYOR**

| Fines Conveyor   | 800mm (32") Wide, Chevron Belt |
|------------------|--------------------------------|
| Discharge Height | 4000mm (13'2")                 |

#### HOPPER

| Volume                          | 3m <sup>3</sup> (5.4m <sup>3</sup> heaped)              |
|---------------------------------|---------------------------------------------------------|
| Tipping Grid                    | Optional Hydraulically Tipping Grip with Remote Control |
| Optional Vibrating Tipping Grid | With Grizzly, Fingers or Mesh Screen                    |
| Maximum Feed Size               | 400mm on Grid Bars (depending on material)              |

## UNDERCARRIAGE

Undercarriage

Tracked

## WORKING DIMENSIONS



(120)



## TRANSPORT DIMENSIONS





| Transport Height<br>3390mm (11'1") | Transport Length<br>11580mm (38')                                                            |
|------------------------------------|----------------------------------------------------------------------------------------------|
| Transport Width<br>3000mm (9'10")  | <b>Weight</b><br>22,000kg (48,500lbs)<br>(Approx. with tipping grid<br>and punch plate drum) |
| PATENT NO                          | 2894116                                                                                      |
|                                    |                                                                                              |