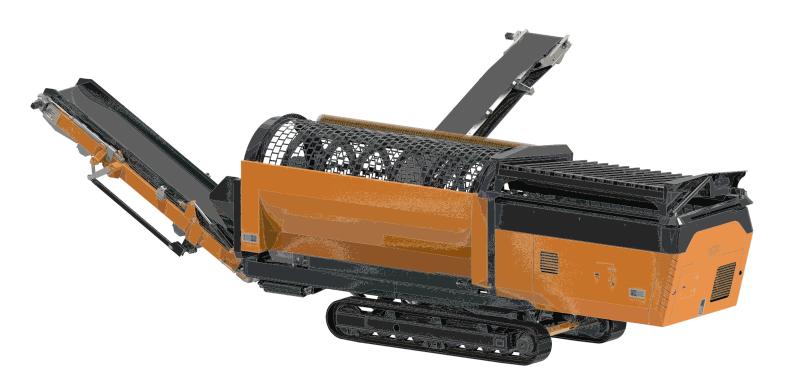

# **TECHNICAL SPECIFICATION**

PORTAFILL MT-6



## **ROTARY SCREEN**

| Drum       | Removable Direct Drive Rotary Screen Drum |
|------------|-------------------------------------------|
| Drum Size  | 5500mm (18'1") x 2000 (6'7")              |
| Drum Speed | Variable Speed                            |
| Drum Drive | Gear and chain drive with soft start      |

#### POWER

| Engine                  | Deutz TCD2.9 L4 (EPA Tier 4) 55kW (74HP) |
|-------------------------|------------------------------------------|
| Engine                  | Deutz TCD2.9 L4 (EU Stage V) 55kW (74HP) |
| Fuel Tank Capacity      | 195L                                     |
| Hydraulic Tank Capacity | 220L                                     |

## FEEDER CONVEYOR

| Flat Belt Width       | 1200mm (47")                        |
|-----------------------|---