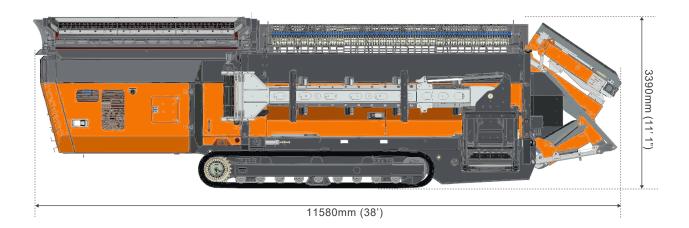

## TRANSPORT DIMENSIONS

| Transport Height<br>3390mm (11'1") | Transport Length<br>11580mm (38')                                                            |
|------------------------------------|----------------------------------------------------------------------------------------------|
| Transport Width<br>3000mm (9'10")  | <b>Weight</b><br>22,000kg (48,500lbs)<br>(Approx. with tipping grid<br>and punch plate drum) |
| PATENT NO                          | 2894116                                                                                      |
|                                    |                                                                                              |