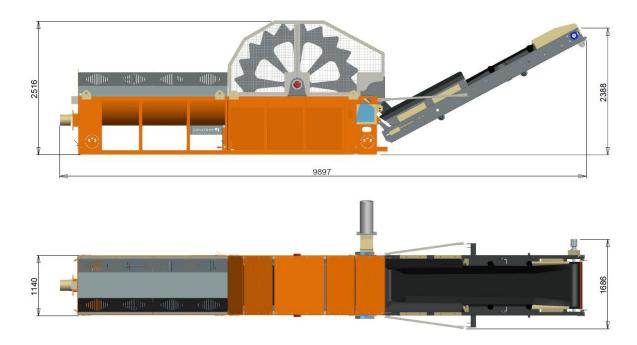

#### SCREEN

- Bolted, 2 Deck, 2 Bearing Screen High Speed, High Vibration Screen
- Overall Screen Box 2890mm (9'5") x 1200mm (4')
- Screen Deck Options -
  - Typical woven wire mesh top deck
  - Typical piano/harp wire bottom deck
- 2 Deck spray bar system
- Rubber lined sand catch box with single water outlet
- Water requirement 1,000 to 1,500 L/min approx. More or less depending on material.

# **TIPPING GRID**

- Hydraulically Tipping Grid with Remote Control
- Replaceable Grid Bars at 100mm Spacing
- Hopper Volume 3.25 cubic meters
- Maximum feed size 400mm on grid bars (depending on material)

#### MAIN CONVEYOR

- 800mm (32") Wide Main Belt
- Variable speed

#### WING CONVEYORS

- 600mm (24") Wide Conveyors
- Retractable Head Drum
- Discharge Height 2700mm (8'10")
- Hydraulically folding for transport