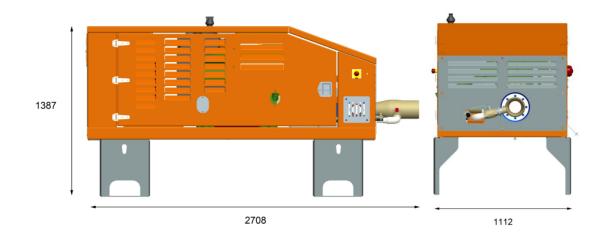

#### POWER

- Deutz D2011 L04I (EU Stage IIIA, EPA Tier 3) 36Kw (49HP)
- Deutz TCD2.2 L3 (EU Stage V, EPA Tier 4) 55kw (74HP)
- Additional pump drive to power DW80 Dewaterer
- 100Ltr Capacity Diesel Tank
- 300Ltr Hydraulic Tank

#### WATER PUMP

# POWER

- Deutz D2011 L04I (EU Stage IIIA, EPA Tier 3) 36Kw (49HP)
- Deutz TCD2.2 L3 (EU Stage V, EPA Tier 4) 55kw (74HP)
- 100Ltr Capacity Diesel Tank
- Engine Control Panel
- Emergency stop switches

#### PUMP

- Centrifugal Pump capable of delivering 4000L/min
- Water reservoir for priming suction line

\*All drawing dimensions approximate and in millimetres. Portafill International reserves the right to alter the specification of these machine without notice.