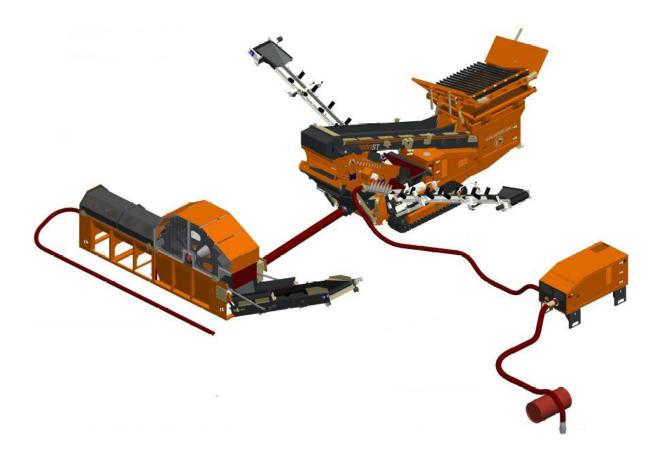

WASH PLANT OVERVIEW

\*All drawing dimensions approximate and in millimetres. Portafill International reserves the right to alter the specification of these machine without notice.