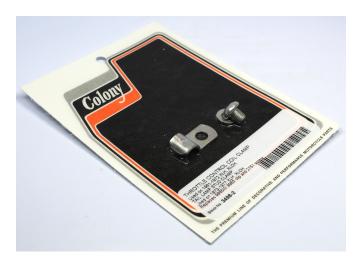

Retail: \$8.00

Part No. 3498-2 THROTTLE CONTROL COIL CLAMP Used on 1961-1972 XLH, XLCH. TAIL LAMP STUD CLAMP Used on 1973-1977 XLH. XLCH. Replaces 9965W,9965 clip and 2751 Retail: \$5.70

**WHERE EXCELLENCE IS A STANDARD** 