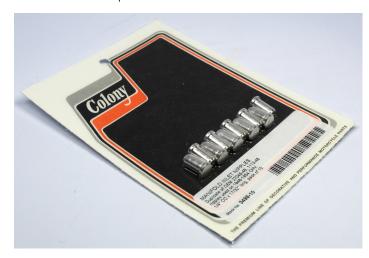

Part No. 3499-10 FENDER TO BRACE RIVETS Reproduction of 0314,8515 fender rivets used on 1930-1979 all Harley models. Pack of 10 rivets. 3/16" x 3/8". Retail: \$10.00

Part No. 3500-1 OIL LINE CONNECTOR FITTING Cadmium plated reproduction of 63525-50 fitting used on 1950-1964 Big Twins. Retail: \$7.00