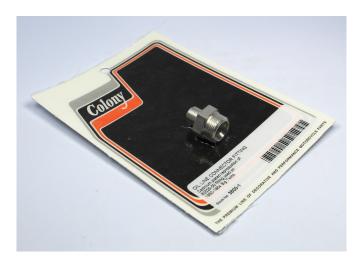

Part No. 3499-10 FENDER TO BRACE RIVETS Reproduction of 0314,8515 fender rivets used on 1930-1979 all Harley models. Pack of 10 rivets. 3/16" x 3/8". Retail: \$10.00

Part No. 3500-1 OIL LINE CONNECTOR FITTING Cadmium plated reproduction of 63525-50 fitting used on 1950-1964 Big Twins. Retail: \$7.00