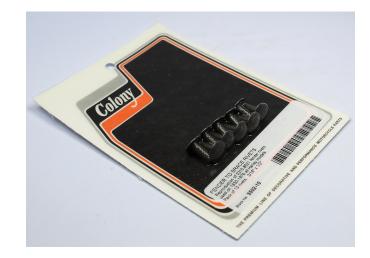

Part No. 3501-1 OIL TANK ADAPTER FITTING FOR FILTER Cadmium plated reproduction of 63524-50 fitting used on 1950-1964 Big Twins. Retail: \$7.00

Part No. 3502-10 FENDER TO BRACE RIVETS Reproduction of 0315,8521 fender rivets used on 1930-1979 all Harley models. Pack of 10 rivets. 3/16" x 1/2". Retail: \$10.00