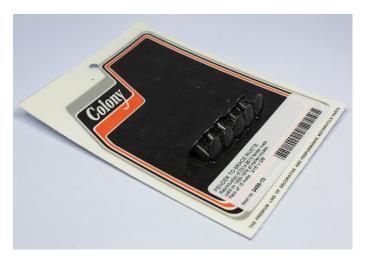

Part No. 3499-10 FENDER TO BRACE RIVETS Reproduction of 0314,8515 fender rivets used on 1930-1979 all Harley models. Pack of 10 rivets. 3/16" x 3/8". Retail: \$10.00

Part No. 3500-1 OIL LINE CONNECTOR FITTING Cadmium plated reproduction of 63525-50 fitting used on 1950-1964 Big Twins. Retail: \$7.00