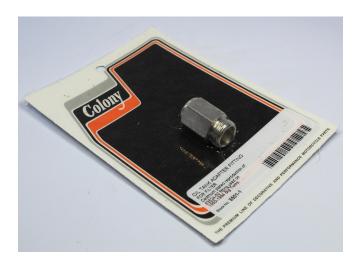

Part No. 3501-1 OIL TANK ADAPTER FITTING FOR FILTER Cadmium plated reproduction of 63524-50 fitting used on 1950-1964 Big Twins. Retail: \$7.00

Part No. 3502-10 FENDER TO BRACE RIVETS Reproduction of 0315,8521 fender rivets used on 1930-1979 all Harley models. Pack of 10 rivets. 3/16" x 1/2". Retail: \$10.00