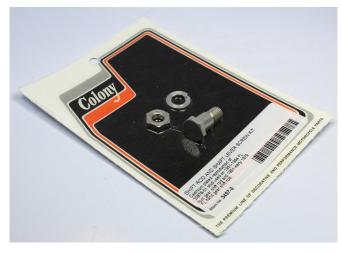

Part No. 3496-10 MANIFOLD INLET NIPPLES Duplicate of OEM 27046-48, 1113-48 nipples used on 1948-1954 OHV. 1/4 OD x 17/32" long pack of 10. Retail: \$12.50

Part No. 3497-3 SHIFT ROD AND SHAFT LEVER SCREW KIT Cadmium plated reproduction of 33878-51 stud used on 1951-1964 FL foot gear shift rod and 1951-early 1979 FL hand gear shift rod.