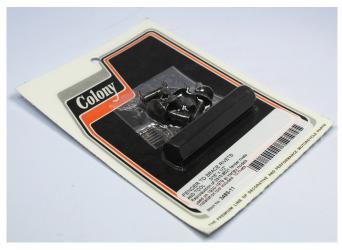

## March 2020 New Items

PRICE IN US\$. Freight, taxes, exchange rate to AU\$ will be added

Part No. 3493-11 FENDER TO BRACE RIVETS AND TOOL Reproduction of 0315, 8521 fender rivets used on 1930-1979 all Harley models. Installation tool included. 10 rivets. 3/16" x 1/2". Retail: \$17.00