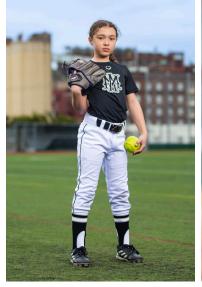

# **NATURAL**

Natural photos are photographed in the natural environment of your team's sport or if the team/organization would rather use a different location, that is ok too. Athletes will all take their individual photos, then be positioned into a group formation for the team photo. The pros of natural photos are just that, they look more natural, and once the photos are taken they are slightly faster to process than the composites. The cons are that they typically take a bit longer to complete on the photo day, especially with the team groupings and setup/breakdown if there is a need to use shades and pop-ups.

# **ACTION PHOTOGRAPHY IS ALSO AVAILABLE**

Phone: (707) 342-2310 | Email: Brian@BrianBootDesigns.com | Web: www.BrianBootDesigns.com

NATURAL PHOTOGRAPHY | Natural photographs are taken with the natural environment as the background. Photographs are taken on the field, gym, court, or in any location that you would like. The advantage of a natural photo is just that, it all looks natural. Photos are also faster to process and return to parents to view. The drawback is that there are fewer options and the team photographs tend to take a bit of time to set up.