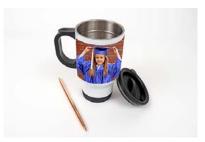

## Description:

- Classic wearable metal dog tag!
- · 1 1/8 x 2" size with chain included
- · Choose images to print on both sides of your Dog Tag!

14oz Dix Travel Mug (Dbl Sided) | \$32

## Description:

Deluxe stainless steel travel mug!

- · 14oz capacity with a white exterior and stainless interior
- · Choose images to print on both sides of your mug!

Can Cooler | \$12