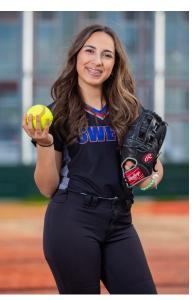

# **COMPOSITE**

Example of Player Poster

Composite photos are photographed on a green screen and give you endless customization options. Athletes will ONLY take individual photos and the team photos will be designed and built using those individual photographs. Once your athlete takes their individual photo, they are free to go! The pros of composite photography are that your photo day will be much faster. Each team can start and finish in under 15 minutes and there is no need to wait around to take the team photo, and the photo options are almost endless. You will able to choose the background and resize the athlete to their liking. The con of composite photography is that it will take longer to process after your photo day.

COMPOSITE PHOTOGRAPHY | Photographing for composites allows us to create custom backgrounds and graphics for each league or team, giving your players endless customization options. Also, once your athlete's individual photo is taken, they are finished! No more waiting for a team photo to be coordinated and hoping everyone is looking at the camera. We will take the individual player images and bring them all together into a team photo, making sure everyone looks their best. Another advantage is that we can photograph indoors and there is no need to worry about the weather.