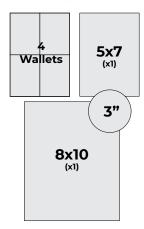

# **Athlete Essential Pack**

# Package | \$35

# Includes:

One 3" Button, Four Wallets, One 5x7 Prints, and One 8x10 Print.