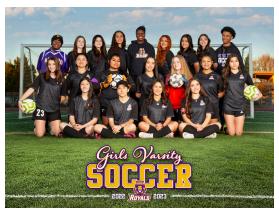

# **NATURAL**

Natural photos are photographed in the natural environment of your team's sport or if the team/organization would rather use a different location, that is ok too. Athletes will all take their individual photos, then be positioned into a group formation for the team photo. The pros of natural photos are just that, they look more natural, and once the photos are taken they are slightly faster to process than the composites. The cons are that they typically take a bit longer to complete on the photo day, especially with the team groupings and setup/breakdown if there is a need to use shades and pop-ups.