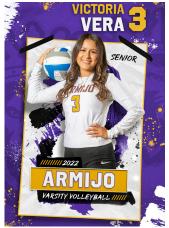

# **NATURAL**

Natural photos are photographed in the natural environment of your team's sport or if the team/organization would rather use a different location, that is ok too. Athletes will all take their individual photos, then be positioned into a group formation for the team photo. The pros of natural photos are just that, they look more natural, and once the photos are taken they are slightly faster to process than the composites. The cons are that they typically take a bit longer to complete on the photo day, especially with the team groupings and setup/breakdown if there is a need to use shades and pop-ups.