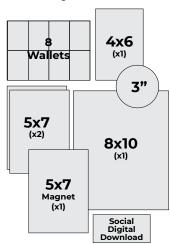

#### Includes:

One 3" Button, Eight Wallets, One 4x6 Print, Two 5x7 Prints, One 8x10 Print, One 5x7 Magnet, and One Social Sharing Download.