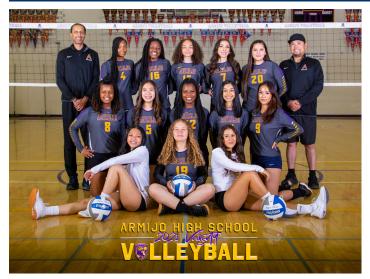

# **NATURAL**

Natural photos are photographed in the natural environment of your team's sport or if the team/organization would rather use a different location, that is ok too. Athletes will all take their individual photos, then be positioned into a group formation for the team photo. The pros of natural photos are just that, they look more natural, and once the photos are taken they are slightly faster to process than the composites. The cons are that they typically take a bit longer to complete on the photo day, especially with the team groupings and setup/breakdown if there is a need to use shades and pop-ups.