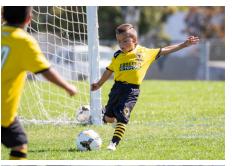

# **NATURAL**

Natural photos are photographed in the natural environment of your team's sport or if the team/organization would rather use a different location, that is ok too. Athletes will all take their individual photos, then be positioned into a group formation for the team photo. The pros of natural photos are just that, they look more natural, and once the photos are taken they are slightly faster to process than the composites. The cons are that they typically take a bit longer to complete on the photo day, especially with the team groupings and setup/breakdown if there is a need to use shades and pop-ups.

# **ACTION PHOTOGRAPHY IS ALSO AVAILABLE**

Phone: (707) 342-2310 | Email: Brian@BrianBootDesigns.com | Web: www.BrianBootDesigns.com

NATURAL PHOTOGRAPHY | Natural photographs are taken with the natural environment as the background. Photographs are taken on the field, gym, court, or in any location that you would like. The advantage of a natural photo is just that, it all looks natural. Photos are also faster to process and return to parents to view. The drawback is that there are fewer options and the team photographs tend to take a bit of time to set up.