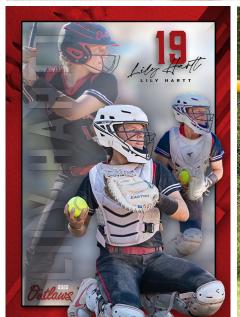

# **COMPOSITE**

Example of Player Poster

Composite photos are photographed on a green screen and give you endless customization options. Athletes will ONLY take individual photos and the team photos will be designed and built using those individual photographs. Once your athlete takes their individual photo, they are free to go! The pros of composite photography are that your photo day will be much faster. Each team can start and finish in under 15 minutes and there is no need to wait around to take the team photo, and the photo options are almost endless. You will able to choose the background and resize the athlete to their liking. The con of composite photography is that it will take longer to process after your photo day.

ACTION PHOTOGRAPHY | The only way to get a natural, realistic game face is to capture it in the middle of the action. We will photograph your athlete in their element, on the field, or on the court. Action photos can also be used to create amazing composite graphics, like player posters, trading cards, or banners.