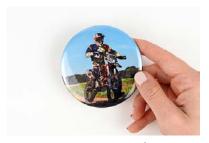

#### Description:

- Classic ceramic photo mug!
- · 15oz white ceramic mug
- · Dishwasher / Microwave safe!
- · Choose images to print on both sides of your mug!

3" Round Buttons | \$8

#### Description:

Classic metal pin-back button.

· Protective mylar covering

3.5" also available | \$12

Dog Tag (Dbl Sided) | \$14