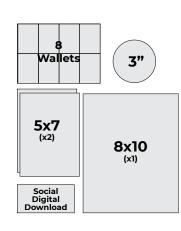

3.5" in size, these photos fit traditional wallet photo sleeves.

# Includes:

One 4 Wallets



# 8 Wallets

2.5in x 3.5in

# Print Product | \$16

#### Description:

Traditional professionally printed wallets are a terrific way to take your memories with you. Sold in sets of 4 and 2.5" x 3.5" in size, these photos fit traditional wallet photo sleeves.

#### Includes:

One 8 Wallets

# **PACKAGES**

Save 15% or more when you purchase a package.

# The Basic Pack Package | \$25

# Includes:

One 5x7 Print and 8 wallets.



# **Athlete Essential Pack**

# Package | \$35

# Includes:

One 3" Button, Four Wallets, One 5x7 Prints, and One 8x10 Print.



# The Pro Pack

# Package | \$50

# Includes:

One 3" Button, Eight Wallets, Two 5x7 Prints, One 8x10 Print, and One Social Sharing Download.



# **The Family Pack**

# Package | \$70

#### Includes:

One 3" Button, Eight Wallets, One 4x6 Print, Two 5x7 Prints, One 8x10 Print, One 5x7 Magnet, and One Social Sharing Download.



# **Social Sharing**

# (Low Resolution)

SOCIAL MEDIA

Digital Download

Digital | \$30

## Description:

Download your favorite photo for sharing on social media with family & friends! Social downloads are not meant for printing. Includes:

**Digital Download** 

# One Digital Download

Package: Save \$15 when you buy 3

# **High-Resolution**

PRINTABLE

Digital Download

# **Digital Download** (High Resolution)

# Digital | \$50

# Description:

Download your favorite photo at the highest quality resolution - great for printing at a wide range of product sizes. Includes: One Digital Download

Package: