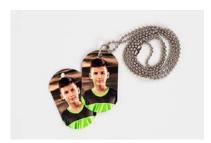

#### Description:

Classic metal pin-back button.

· Protective mylar covering

3.5" also available | \$12

Dog Tag (Dbl Sided) | \$14

## Description:

- Classic wearable metal dog tag!
- · 1 1/8 x 2" size with chain included
- · Choose images to print on both sides of your Dog Tag!

14oz Dix Travel Mug (Dbl Sided) | \$32