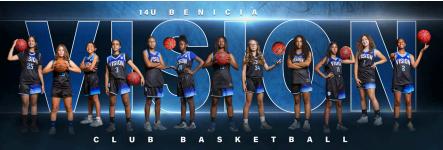

# **COMPOSITE**

Example of Player Poster

Composite photos are photographed on a green screen and give you endless customization options. Athletes will ONLY take individual photos and the team photos will be designed and built using those individual photographs. Once your athlete takes their individual photo, they are free to go! The pros of composite photography are that your photo day will be much faster. Each team can start and finish in under 15 minutes and there is no need to wait around to take the team photo, and the photo options are almost endless. You will able to choose the background and resize the athlete to their liking. The con of composite photography is that it will take longer to process after your photo day.

Go to page 3 to see more.