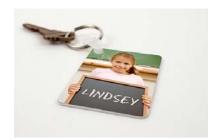

# Metal Keychain (1.5x2.25") | \$12

## Description:

Metal double-sided keychain!

- 1.5x2.25" Dimensions
- · Sturdy metal with included key ring
- · Choose images to print on both sides of your Keychain!

8x10 Acrylic Statue | \$30