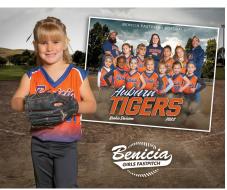

# **COMPOSITE**

Example of Player Poster

Composite photos are photographed on a green screen and give you endless customization options. Athletes will ONLY take individual photos and the team photos will be designed and built using those individual photographs. Once your athlete takes their individual photo, they are free to go! The pros of composite photography are that your photo day will be much faster. Each team can start and finish in under 15 minutes and there is no need to wait around to take the team photo, and the photo options are almost endless. You will able to choose the background and resize the athlete to their liking. The con of composite photography is that it will take longer to process after your photo day.