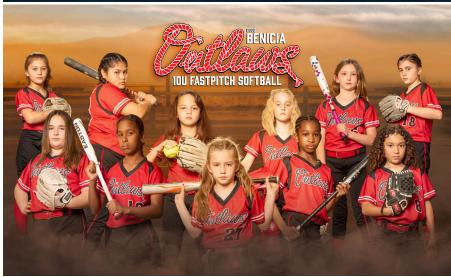

COMPOSITE PHOTOGRAPHY | Photographing for composites allows us to create custom backgrounds and graphics for each league or team, giving your players endless customization options. Also, once your athlete's individual photo is taken, they are finished! No more waiting for a team photo to be coordinated and hoping everyone is looking at the camera. We will take the individual player images and bring them all together into a team photo, making sure everyone looks their best. Another advantage is that we can photograph indoors and there is no need to worry about the weather.