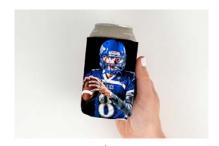

## Description:

Deluxe stainless steel travel mug!

- · 14oz capacity with a white exterior and stainless interior
- · Choose images to print on both sides of your mug!

Can Cooler | \$12

#### Description:

Soft, flexible custom-printed can cooler or koozie

- For standard can sizes
- · Image is printed on both sides

Tote Bag | \$25