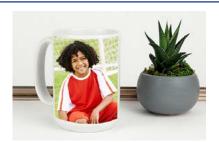

# **SPECIALTY ITEMS**

15oz Mug (Dbl Sided) | \$20

#### Description:

- Classic ceramic photo mug!
- · 15oz white ceramic mug
- · Dishwasher / Microwave safe!
- · Choose images to print on both sides of your mug!

3" Round Buttons | \$8