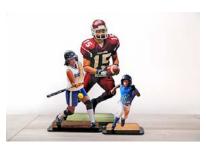

ACTION PHOTOGRAPHY | The only way to get a natural, realistic game face is to capture it in the middle of the action. We will photograph your athlete in their element, on the field, or on the court. Action photos can also be used to create amazing composite graphics, like player posters, trading cards, or banners.