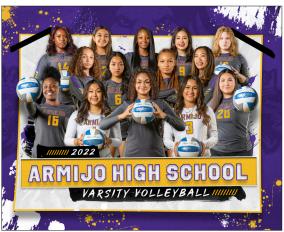

# **NATURAL**

Natural photos are photographed in the natural environment of your team's sport or if the team/organization would rather use a different location, that is ok too. Athletes will all take their individual photos, then be positioned into a group formation for the team photo. The pros of natural photos are just that, they look more natural, and once the photos are taken they are slightly faster to process than the composites. The cons are that they typically take a bit longer to complete on the photo day, especially with the team groupings and setup/breakdown if there is a need to use shades and pop-ups.

Go to page 2 to see more.