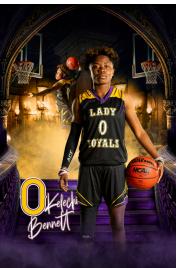

# **COMPOSITE**

Example of Player Poster

Composite photos are photographed on a green screen and give you endless customization options. Athletes will ONLY take individual photos and the team photos will be designed and built using those individual photographs. Once your athlete takes their individual photo, they are free to go! The pros of composite photography are that your photo day will be much faster. Each team can start and finish in under 15 minutes and there is no need to wait around to take the team photo, and the photo options are almost endless. You will able to choose the background and resize the athlete to their liking. The con of composite photography is that it will take longer to process after your photo day.