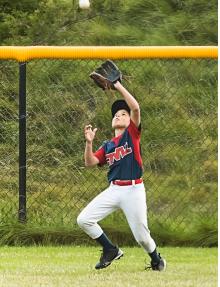

# **ACTION PHOTOGRAPHY IS ALSO AVAILABLE**

Phone: (707) 342-2310 | Email: Brian@BrianBootDesigns.com | Web: www.BrianBootDesigns.com

NATURAL PHOTOGRAPHY | Natural photographs are taken with the natural environment as the background. Photographs are taken on the field, gym, court, or in any location that you would like. The advantage of a natural photo is just that, it all looks natural. Photos are also faster to process and return to parents to view. The drawback is that there are fewer options and the team photographs tend to take a bit of time to set up.

ACTION PHOTOGRAPHY | The only way to get a natural, realistic game face is to capture it in the middle of the action. We will photograph your athlete in their element, on the field, or on the court. Action photos can also be used to create amazing composite graphics, like player posters, trading cards, or banners.