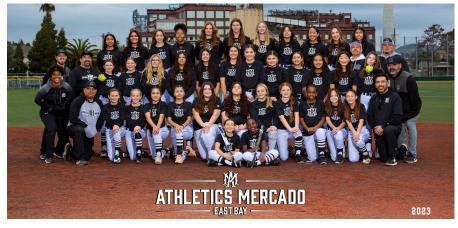

# **NATURAL**

Natural photos are photographed in the natural environment of your team's sport or if the team/organization would rather use a different location, that is ok too. Athletes will all take their individual photos, then be positioned into a group formation for the team photo. The pros of natural photos are just that, they look more natural, and once the photos are taken they are slightly faster to process than the composites. The cons are that they typically take a bit longer to complete on the photo day, especially with the team groupings and setup/breakdown if there is a need to use shades and pop-ups.

# **ACTION PHOTOGRAPHY IS ALSO AVAILABLE**

Phone: (707) 342-2310 | Email: Brian@BrianBootDesigns.com | Web: www.BrianBootDesigns.com

NATURAL PHOTOGRAPHY | Natural photographs are taken with the natural environment as the background. Photographs are taken on the field, gym, court, or in any location that you would like. The advantage of a natural photo is just that, it all looks natural. Photos are also faster to process and return to parents to view. The drawback is that there are fewer options and the team photographs tend to take a bit of time to set up.