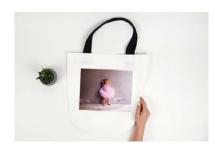

#### Description:

Soft, flexible custom-printed can cooler or koozie

- For standard can sizes
- · Image is printed on both sides

Tote Bag | \$25

#### Description:

Stylish heavy duty canvas tote!

- · Heavy duty white canvas with black straps.
- · Approximately 16.25x16.25" bag size
- · Image printed directly on the canvas

2 Magnets (multiple sizes) | Starting at \$10