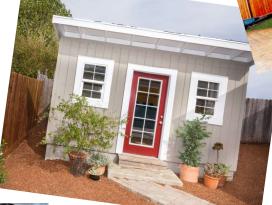

## ACCESSORY DWELLING UNITS

Often Known as granny flats, in-law apartments or cottages, these small units have a variety of uses for housing. Work and play....

An ADU is a small unit either attahed to the main home or a freestandng unit on the same lot. Sometimes they are a converted garage or attic space. They are generally 600 to 1,200 square feet and have one to 3 bedrooms, a kitchen, living room with a landry room.

#### **Common Occupants:**

- College Students and Grown Children
- Extended Family
- Senior Citizens
- Onsite Caregivers
- Man Cave

Manufactured Dealer & Real Estate Agent
Empire Homes & Coldwell Banker Leaders
DL # 1276478 & DRE# 1825009
Cell: 951-551-6762 or 949-995-4900
empirehomesmt@gmail.com / yrentbuynow@gmail.com
www.yrentbuynow.com
Monigue Tartamella Dealer / Realtor