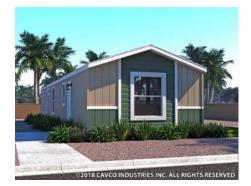

## ACCESSORY DWELLING UNITS

Often Known as granny flats, in-law apartments or cottages, these small units have a variety of uses for housing. Work and play....

An ADU is a small unit either attahed to the main home or a freestandng unit on the same lot. Sometimes they are a converted garage or attic space. They are generally 600 to 1,200 square feet and have one to 3 bedrooms, a kitchen, living room with a landry room.

#### **Common Occupants:**

- College Students and Grown Children
- Extended Family
- Senior Citizens
- Onsite Caregivers
- Man Cave

Manufactured Dealer & Real Estate Agent
Empire Homes & Coldwell Banker Leaders
DL # 1276478 & DRE# 1825009
Cell: 951-551-6762 or 949-995-4900
empirehomesmt@gmail.com / yrentbuynow@gmail.com
www.yrentbuynow.com
Monigue Tartamella Dealer / Realtor