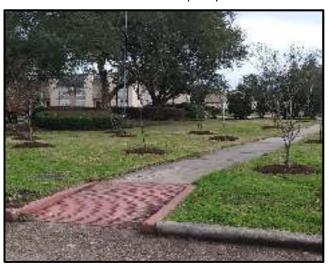

## Your Community Dollars

Your Community Dollars (POA dues) have been very busy!! The pool pump has been replaced, the landscaping timbers at Ludington Park have been replaced, the areas at 7719 Ludington and the Ludington/Fondren entrance have received their annual sprucing up (fertilizing, mulch, etc.). Porter services have been added to the landscaping contract this year to pick up litter at key points in the neighborhood where debris is the heaviest issue. The updates to the common areas are a continual process, but check out the pictures below of all the hard work that has been done so far!!!

Wow! Fresh mulching makes the Ludington Clubhouse sign look brand new!

Fresh mulch makes for a welcoming appearance at the entrance at Fondren and Ludington – and fertilizer will make for some pretty blooms soon!