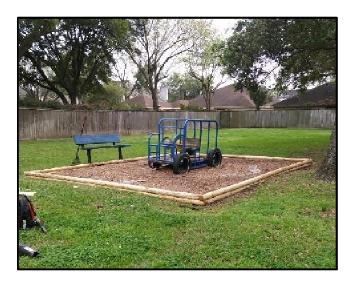

## Your Community Dollars

Your Community Dollars (POA dues) have been very busy!! The pool pump has been replaced, the landscaping timbers at Ludington Park have been replaced, the areas at 7719 Ludington and the Ludington/Fondren entrance have received their annual sprucing up (fertilizing, mulch, etc.). Porter services have been added to the landscaping contract this year to pick up litter at key points in the neighborhood where debris is the heaviest issue. The updates to the common areas are a continual process, but check out the pictures below of all the hard work that has been done so far!!!

New landscaping timbers have really freshened up Ludington Park!! Just in time for the warmer weather and ready for the kids to come out and play!!!