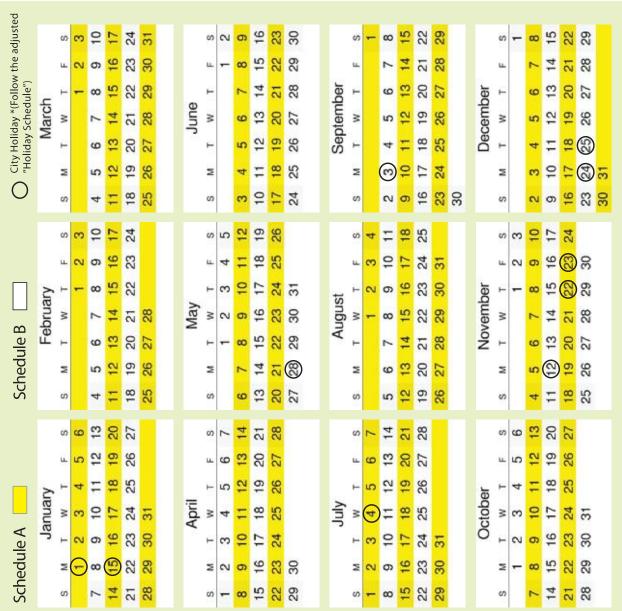

# www.houstonsolidwaste.org

or call 3-1-1 for additional information. Solid Waste Management Department

If your collection day is during the "B Week", you will follow the unshaded week's schedule.

Ex: Tuesday B service days in January are the 9th and 23rd.

• If your collection day is during the "A Week" then follow the schedule for the shaded

yellow week. Ex: Thursday A service days in January are the 4th & 18th.

For the Holiday Schedule and additional information, visit our website at www.houstonsolidwaste.org or call the Houston Service Helpline 3-1-1.

# **2018 Bi-Weekly Collection Schedule**