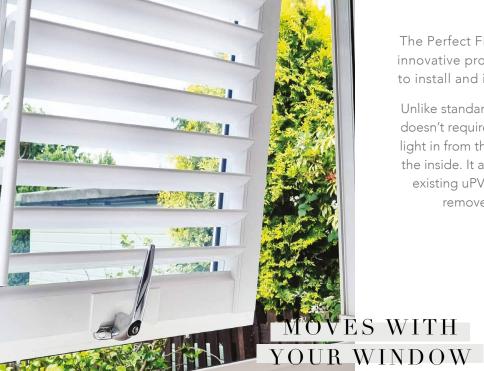

#### Innovative Shutters MADE IN THE UK

The Perfect Fit Shutter Lite is a cost-effective and innovative product that is easy to measure, simple to install and is sure to be a big hit with everyone.

Unlike standard shutters, the Perfect Fit Shutter Lite doesn't require any outer framework, allowing more light in from the outside and an improved view from the inside. It also effortlessly clips in directly to your existing uPVC window frames, making it easy to remove when cleaning or decorating.

One of the unique features of the Perfect Fit Shutter Lite is that it opens with the window or door allowing you to keep your window ledge clutter free. The shutters are fitted directly to the uPVC window frame, ensuring a sleek and slimline appearance from both the inside and out.