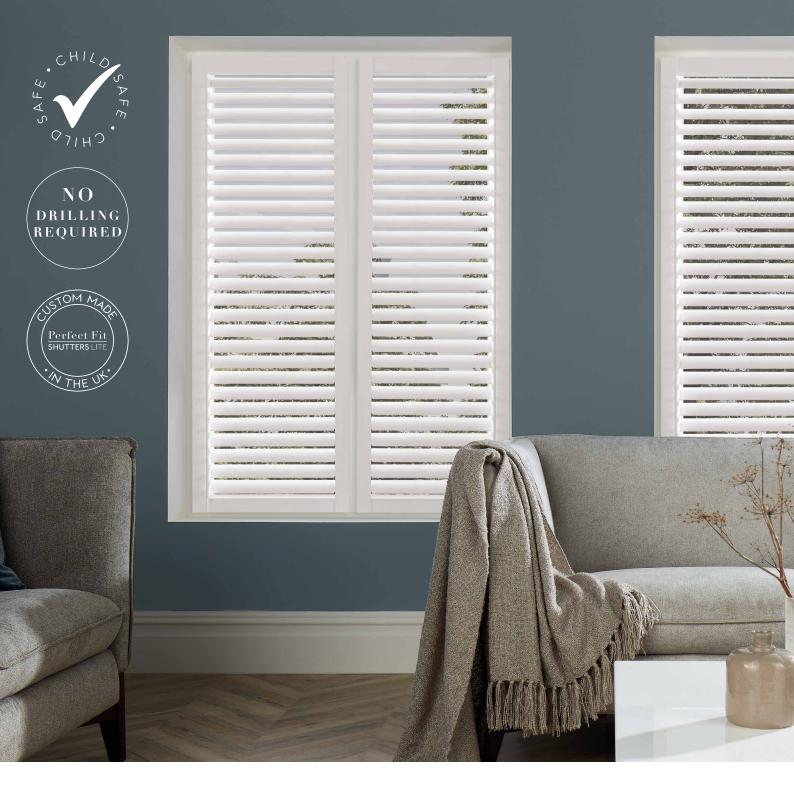

### Why choose Perfect Fit SHUTTERS LITE

- Low cost shutter.
- Easy to measure and install.
- Moves with the windows and doors.
- Allows in more light because the louvres sit closer to the glass and there is less framework than a conventional shutter.
- Less framework allows for an improved view thorough to the outside.
- Can be easily removed for cleaning or decorating.
- Walls don't need to be drilled and caulked after fitting.
- Leaves window sills clutter free.
- Waterproof can be wiped clean.
- Can be fitted to inward opening windows and also French or patio doors.
- 10 year guarantee.
- Made in the UK.

One of the unique features of the Perfect Fit Shutter Lite is that it opens with the window or door allowing you to keep your window ledge clutter free. The shutters are fitted directly to the uPVC window frame, ensuring a sleek and slimline appearance from both the inside and out.

Enjoy full control over light and privacy with the ability to tilt the shutter louvres to any angle – open, closed, or anywhere in between.

So why not upgrade your living space with Perfect Fit Shutters Lite and experience the difference for yourself.