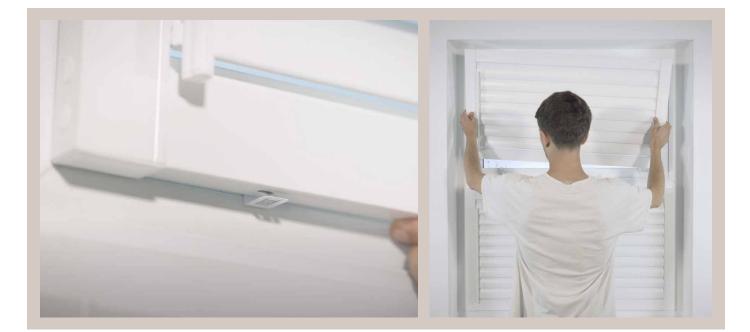

#### Innovative Shutters MADE IN THE UK

The Perfect Fit Shutter Lite is a cost-effective and innovative product that is easy to measure, simple to install and is sure to be a big hit with everyone.

Unlike standard shutters, the Perfect Fit Shutter Lite doesn't require any outer framework, allowing more light in from the outside and an improved view from the inside. It also effortlessly clips in directly to your existing uPVC window frames, making it easy to remove when cleaning or decorating.

One of the unique features of the Perfect Fit Shutter Lite is that it opens with the window or door allowing you to keep your window ledge clutter free. The shutters are fitted directly to the uPVC window frame, ensuring a sleek and slimline appearance from both the inside and out.

#### SIMPLY CLICK TO FIT

FOR uPVC WINDOWS

View the full collection by visiting your local stockist or our website | www.louvolite.com