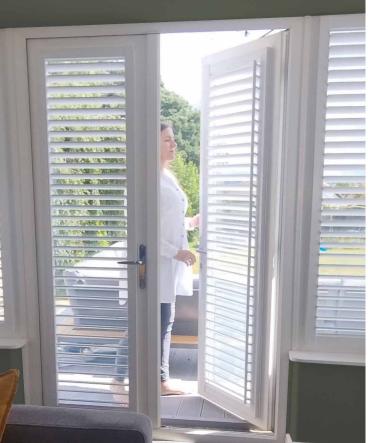

### Why choose Perfect Fit SHUTTERS LITE

- Low cost shutter.
- Easy to measure and install.
- Moves with the windows and doors.
- Allows in more light because the louvres sit closer to the glass and there is less framework than a conventional shutter.
- Less framework allows for an improved view thorough to the outside.
- Can be easily removed for cleaning or decorating.
- Walls don't need to be drilled and caulked after fitting.
- Leaves window sills clutter free.
- Waterproof can be wiped clean.
- Can be fitted to inward opening windows and also French or patio doors.
- 10 year guarantee.
- Made in the UK.

One of the unique features of the Perfect Fit Shutter Lite is that it opens with the window or door allowing you to keep your window ledge clutter free. The shutters are fitted directly to the uPVC window frame, ensuring a sleek and slimline appearance from both the inside and out.

Enjoy full control over light and privacy with the ability to tilt the shutter louvres to any angle – open, closed, or anywhere in between.

So why not upgrade your living space with Perfect Fit Shutters Lite and experience the difference for yourself.