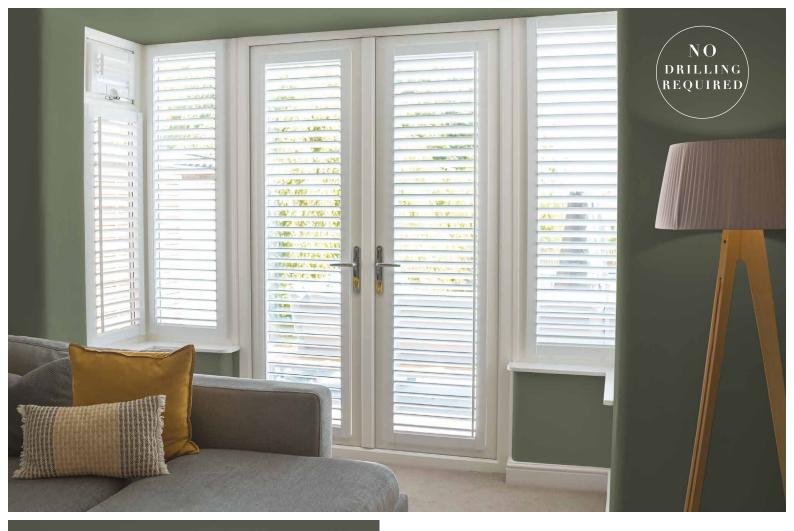

#### Innovative Shutters MADE IN THE UK

The Perfect Fit Shutter Lite is a cost-effective and innovative product that is easy to measure, simple to install and is sure to be a big hit with everyone.

Unlike standard shutters, the Perfect Fit Shutter Lite doesn't require any outer framework, allowing more light in from the outside and an improved view from the inside. It also effortlessly clips in directly to your existing uPVC window frames, making it easy to remove when cleaning or decorating.

### Why choose Perfect Fit SHUTTERS LITE

- Low cost shutter.
- Easy to measure and install.
- Moves with the windows and doors.
- Allows in more light because the louvres sit closer to the glass and there is less framework than a conventional shutter.
- Less framework allows for an improved view thorough to the outside.
- Can be easily removed for cleaning or decorating.
- Walls don't need to be drilled and caulked after fitting.
- Leaves window sills clutter free.
- Waterproof can be wiped clean.
- Can be fitted to inward opening windows and also French or patio doors.
- 10 year guarantee.
- Made in the UK.

One of the unique features of the Perfect Fit Shutter Lite is that it opens with the window or door allowing you to keep your window ledge clutter free. The shutters are fitted directly to the uPVC window frame, ensuring a sleek and slimline appearance from both the inside and out.