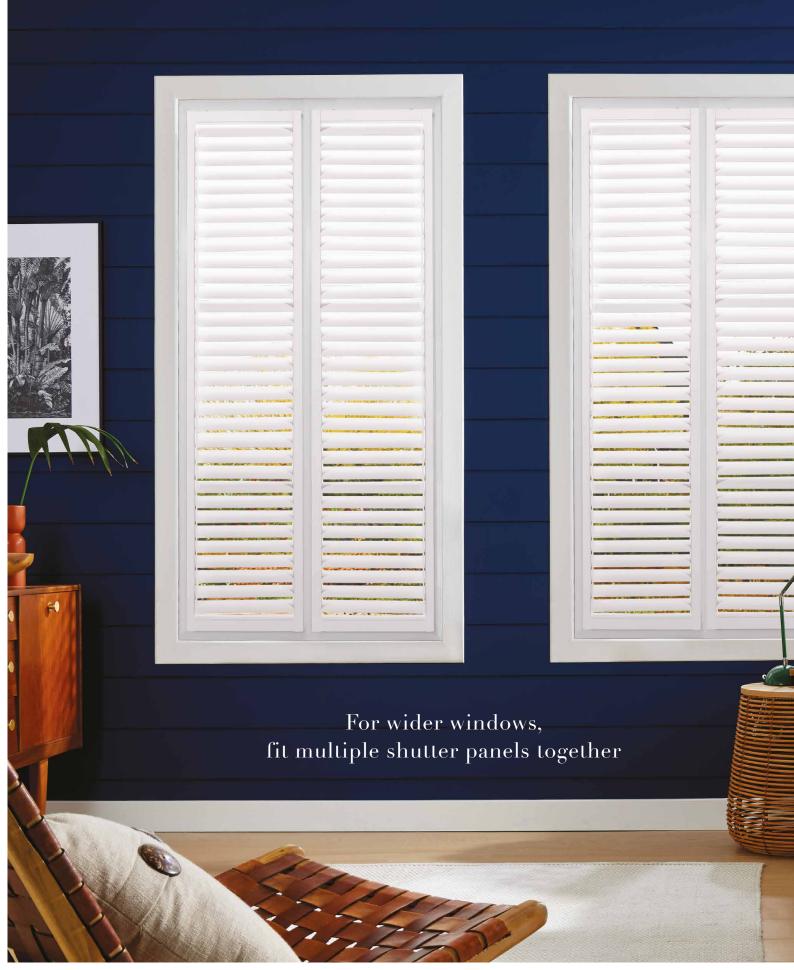

### Why choose Perfect Fit SHUTTERS LITE

- Low cost shutter.
- Easy to measure and install.
- Moves with the windows and doors.
- Allows in more light because the louvres sit closer to the glass and there is less framework than a conventional shutter.
- Less framework allows for an improved view thorough to the outside.
- Can be easily removed for cleaning or decorating.
- Walls don't need to be drilled and caulked after fitting.
- Leaves window sills clutter free.
- Waterproof can be wiped clean.
- Can be fitted to inward opening windows and also French or patio doors.
- 10 year guarantee.
- Made in the UK.