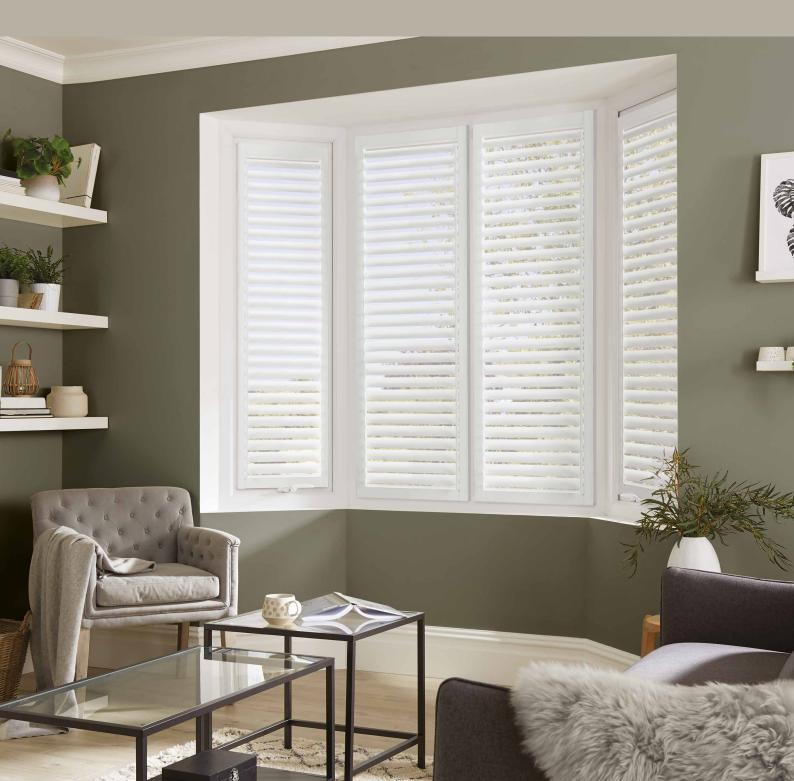

CHIL 4 Ц SAI OJIH) NO DRILLING REQUIRED 6 2 ... and the second MARCH MARCON 100000 ÎT Perfect Fit

**JUD** LOUVOLITE

SHUTTERS LITE

Perfect Fit shutters lite

## FIND YOUR STYLE

– WITH PERFECT FIT SHUTTERS LITE —

Introducing the Perfect Fit Shutter Lite, the ideal solution for those looking for beautiful plantation shutters without breaking the bank.



#### Innovative Shutters MADE IN THE UK





The Perfect Fit Shutter Lite is a cost-effective and innovative product that is easy to measure, simple to install and is sure to be a big hit with everyone.

Unlike standard shutters, the Perfect Fit Shutter Lite doesn't require any outer framework, allowing more light in from the outside and an improved view from the inside. It also effortlessly clips in directly to your existing uPVC window frames, making it easy to remove when cleaning or decorating.







### Why choose Perfect Fit SHUTTERS LITE

- Low cost shutter.
- Easy to measure and install.
- Moves with the windows and doors.
- Allows in more light because the louvres sit closer to the glass and there is less framework than a conventional shutter.
- Less framework allows for an imp