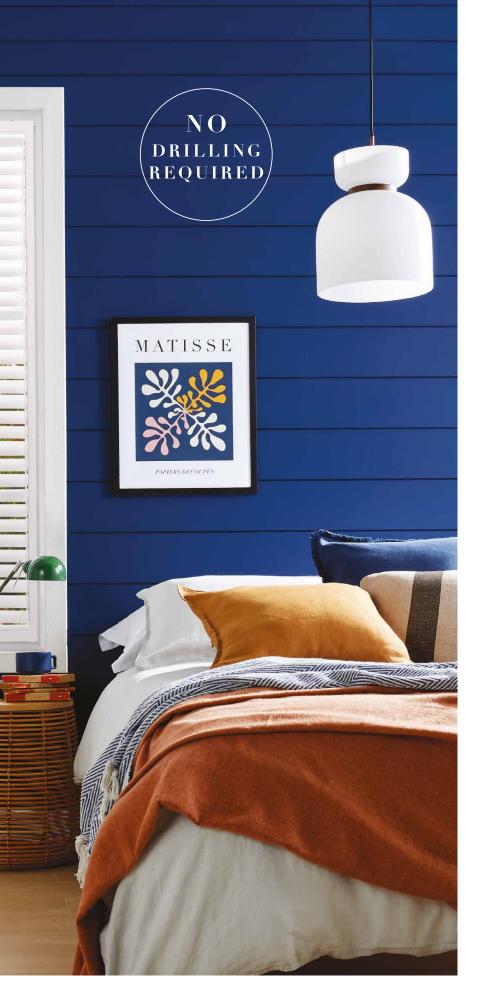

## FIND YOUR STYLE

– WITH PERFECT FIT SHUTTERS LITE —

Introducing the Perfect Fit Shutter Lite, the ideal solution for those looking for beautiful plantation shutters without breaking the bank.

#### Innovative Shutters MADE IN THE UK

The Perfect Fit Shutter Lite is a cost-effective and innovative product that is easy to measure, simple to install and is sure to be a big hit with everyone.

Unlike standard shutters, the Perfect Fit Shutter Lite doesn't require any outer framework, allowing more light in from the outside and an improved view from the inside. It also effortlessly clips in directly to your existing uPVC window frames, making it easy to remove when cleaning or decorating.

### Why choose Perfect Fit SHUTTERS LITE

- Low cost shutter.
- Easy to measure and install.
- Moves with the windows and doors.
- Allows in more light because the louvres sit closer to the glass and there is less framework than a conventional shutter.
- Less framework allows for an improved view thorough to the outside.
- Can be easily removed for cleaning or decorating.
- Walls don't need to be drilled and caulked after fitting.
- Leaves window sills clutter free.
- Waterproof can be wiped clean.
- Can be fitted to inward opening windows and also French or patio doors.
- 10 year guarantee.
- Made in the UK.