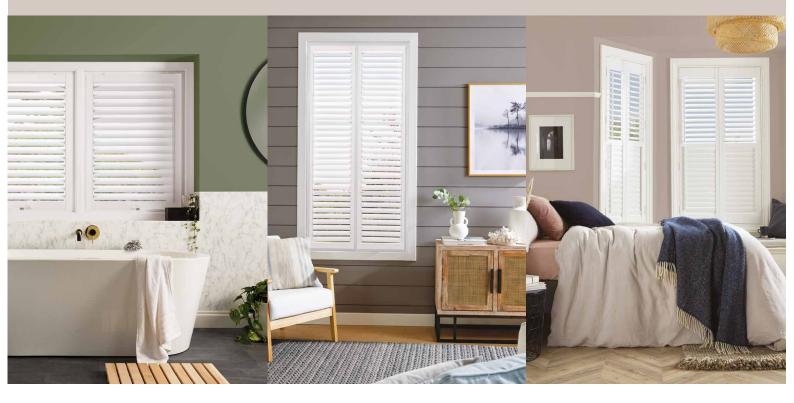

d innovative shading solution that combines style, convenience, and durability. With their easy installation process and low maintenance requirements, they are a must-have for the modern homeowner.

One of the unique features of the Perfect Fit Shutter Lite is that it opens with the window or door allowing you to keep your window ledge clutter free. The shutters are fitted directly to the uPVC window frame, ensuring a sleek and slimline appearance from both the inside and out.

Enjoy full control over light and privacy with the ability to tilt the shutter louvres to any angle – open, closed, or anywhere in between.

So why not upgrade your living space with Perfect Fit Shutters Lite and experience the difference for yourself.

# FIND YOUR PERFECT FIT — SUITABLE FOR ANY ROOM IN THE HOME —



#### SIMPLY CLICK TO FIT

FOR uPVC WINDOWS





View the full collection by visiting your local stockist or our website | www.louvolite.com

#### **JJJJ** LOUVOLITE