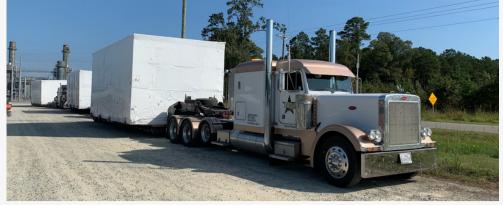

#### THOMAS EQUIPMENT

- Landoll Implement Trailer with Outriggers
- (2) 4 Axle Heavy Haul Trucks
- (2) RGN/DD Multi Axle Trailers to Accommodate up to 135,000lbs.
- (2) RGN/DD Extendable Multi Axle Trailers to Accommodate up to 53'5" in Well
- Extendable Step Deck
- Step Deck with Loading Ramps

### WE HAUL IT ALL!

- Heavy Haul Freight
- Fiberglass Products
- Agriculture Equipment
- Oil Field & Gas Equip
- Power Distribution
  Centers/Electrical
- Crane Relocation