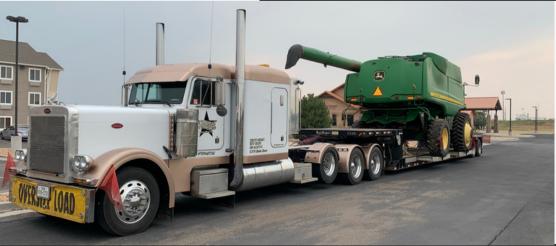

#### THOMAS EQUIPMENT

- Landoll Implement Trailer with Outriggers
- (2) 4 Axle Heavy Haul Trucks
- (2) RGN/DD Multi Axle Trailers to Accommodate up to 135,000lbs.
- (2) RGN/DD Extendable Multi Axle Trailers to Accommodate up to 53'5" in Well
- Extendable Step Deck
- Step Deck with Loading Ramps

### WE HAUL IT ALL!

- Heavy Haul Freight
- Fiberglass Products
- Agriculture Equipment
- Oil Field & Gas Equip
- Power Distribution
  Centers/Electrical
- Crane Relocation