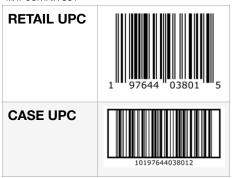

CONTAINS: EGG

MAY CONTAIN SOY

Product Name: Muffin-Banana Chip Manufacturer Stock #: 038015 Case UPS: 10197644038012 Retail UPC: 00197644038015 Allergens: Contains: egg

**GMO Declaration:** Made with GMO and non GMO