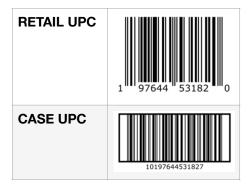

CONTAINS: EGG

MAY CONTAIN SOY

Product Name: Muffin- Double Chocolate

Manufacturer Stock #: 531820 Case UPS: 10197644531827 Retail UPC: 00197644531820 Allergens: Contains: egg

**GMO Declaration:** Made with GMO and non GMO