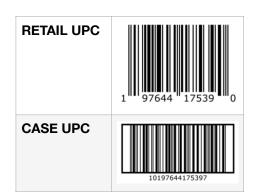

INGREDIENTS: CORNSTARCH, EGG WHITE, SUGAR, CANOLA OIL, RICE FLOUR, TAPIOCA FLOUR, OATS, FLAXSEED, SALT, XANTHAN GUM, SUNFLOWER SEEDS, MILLET, RED QUINOA

CONTAINS: EGG

Product Name: Runner's Bread Manufacturer Stock #: 175390 Case UPS: 10197644175397 Retail UPC: 197644175390 Allergens: Contains: egg GMO Declaration: Made with GMO and non GMO ingredients