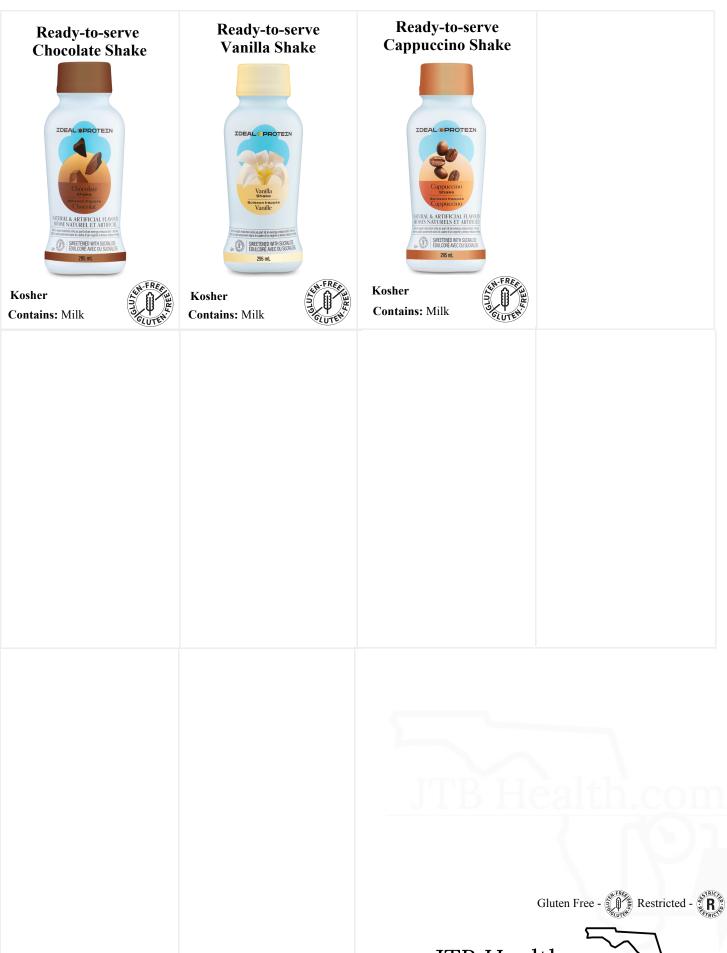

#### Call or Text to Order







### Breakfast

#### **Crispy Cereal**



Contains: Milk, Soy, Gluten

#### **Golden Pancake Mix**



Kosher Sweetened with Stevia Contains: Milk, Eggs, Wheat

# **Chocolate Chip Pancake Mix**



Kosher Sweetened with Stevia Contains: Milk, Soy, Eggs, Wheat

**Maple Oatmeal** 



EN-FREE 334

Kosher
Contains: Milk, Soy

#### Apple Cinnamon Oatmeal



Contains: Milk, Soy

#### **Cheese Omelet Mix**



Kosher

Contains: Milk, Eggs

#### Blueberry Pancake Mix



Sweetened with Stevia Contains: Milk, Wheat

#### Cranberry Vanilla Oatmeal





Sweetened with Stevia Contains: Milk, Soy





# Soups

#### **Chicken Noodle Soup** Mix



Contains: Milk, Wheat, Gluten

#### **Chicken Chowder** Mix



Contains: Milk, Wheat

#### **Tomato Basil Soup Mix**





Contains: Milk

#### **Broccoli Cheese S