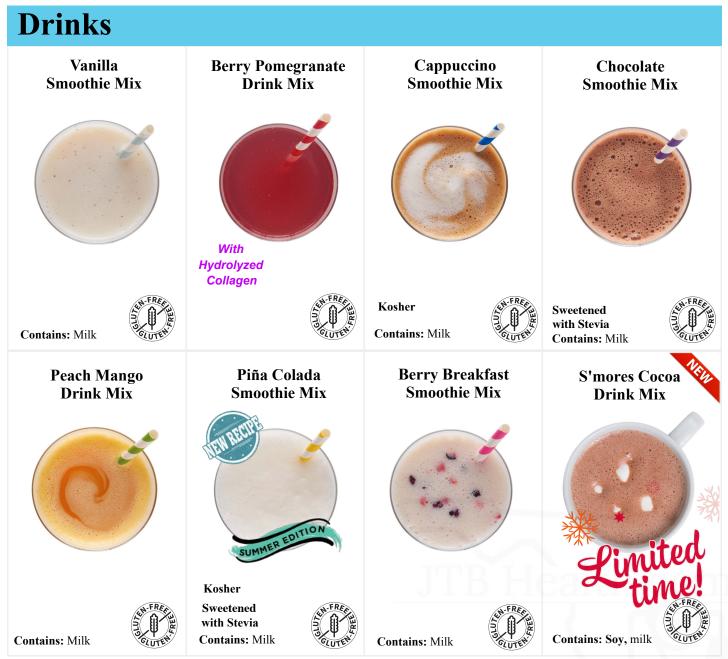

#### Call or Text to Order







### Breakfast

#### **Crispy Cereal**



Contains: Milk, Soy, Gluten

#### **Golden Pancake Mix**



Kosher Sweetened with Stevia Contains: Milk, Eggs, Wheat

# **Chocolate Chip Pancake Mix**



Kosher Sweetened with Stevia Contains: Milk, Soy, Eggs, Wheat

**Maple Oatmeal** 



EN-FREE 334

Kosher
Contains: Milk, Soy

#### Apple Cinnamon Oatmeal



Contains: Milk, Soy

#### **Cheese Omelet Mix**



Kosher

Contains: Milk, Eggs

#### Blueberry Pancake Mix



Sweetened with Stevia Contains: Milk, Wheat

#### Cranberry Vanilla Oatmeal





Sweetened with Stevia Contains: Milk, Soy





# Soups

#### **Chicken Noodle Soup** Mix



Contains: Milk, Wheat, Gluten

#### **Chicken Chowder** Mix



Contains: Milk, Wheat

#### **Tomato Basil Soup Mix**





Contains: Milk

#### **Broccoli Cheese