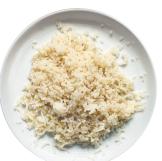

### Konjac

Spaghetti Rice

Dark Chocolate

Sea Salt Mini Bars

Contains: Milk & coconut