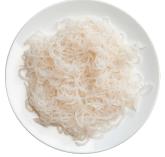

### Konjac

Spaghetti Rice

Dark Chocolate

Sea Salt Mini Bars

Contains: Milk & coconut