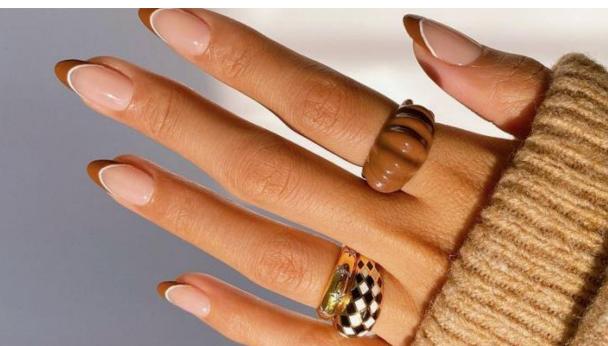

### **INSTA PERFECT NAILS**

- Intense gloss
- Intensive coverage after just 1 coat
- Quick-drying and long-lasting effect
- Does not create streaks
- Comfortable and precise application brush

### SO FLUO NAIL ENAMEL

- Eliminates yellow shade of nail plate
- Gives healthy, natural looking nails
- Glosses and refreshes nail polish color
- Specially selected formula makes nails glow in ultraviolet

# SO FRENCH MANICURE NAIL ENAMEL

- Colors close to the natural nail shade
- Lasting
- Leaves intensive shine
- Quick-drying
- Smooth application without smudges or streaks
- Wide brush for easy application