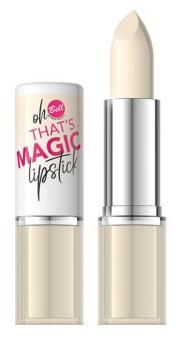

## **OH THAT'S MAGIC LIPSTICK**

- Changes color on the lips
- Moisturises the lips
- Tinting effect
- Comfortable texture
- Intense color
- Long-lasting effect
- Smoothes
- Does not flow beyond the lip contour