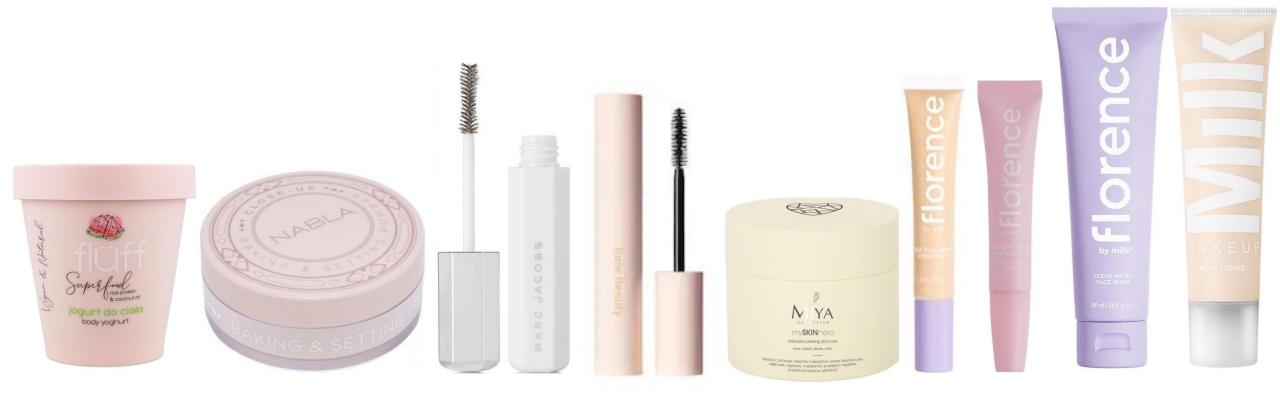

## **VELVET STORY LIPSTICK**

- Velvety texture
- Smoothes
- Moisturises lips
- Satin, comfortable texture
- Intense color
- Long-lasting effect
- Does not flow beyond the lip contour

## KISS LIPSTICK

- Moisturises lips
- Glossy finish
- Optically smooths lips
- Comfortable on the lips
- Long-lasting effect
- Pleasant, fruity fragrance

**VEGAN 02-06** 

## **OH THAT'S MAGIC LIPSTICK**

- Changes color on the lips
- Moisturises the lips
- Tinting effect
- Comfortable texture
- Intense color
- Long-lasting effect
- Smoothes
- Does not flow beyond the lip contour

## **GLOSSY LIP GLOSS**

- Velvety texture
- Gives lips flawless shine
- Comfortable texture
- Non-sticky formula
- Long-lasting effect
- Does not flow beyond the lip contour
- Smoothes lips
- Optically enlarges lips.
- 4 shades

## WATER GLOW LIP GLOSS

- Transparent, universal color
- Leaves a mirror-like effect on the lips
- Comfortable texture
- Non-sticky formula
- Long-lasting effect
- Does not flow beyond the lip contour
- Smoothes lips
- Lips appear fuller
- Refreshing, minty fragrance

## LIP VOLUME LIP GLOSS

- Universal color
- Highlights lips in a tempting way
- Optically enlarges lips
- Soft pinching and cooling effect
- Wet lips effect
- Smoothes
- Provides long-lasting comfort
- Non-sticky
- Does not flow beyond the lip contour
- As Multimineral Anti- Age Conceler

## MAT LIQUID LIPS

- Matte lipstick effect
- Intense color
- Does not dry out the lips
- Moisturises
- Does not cause the formation of "skins"
- Liquid texture
- No vegan

## LIP FRUIT BALM

- Transparent, universal color
- Moisturises
- Nourishes
- Smoothes
- Softens
- Provides long-lasting comfort
- Non-sticky

## LIP BALM HEMP UNISEX

- Transparent, universa color
- Multi-purpose product
- Moisturises
- Nourishes
- Regenerates
- Provides long-lasting comfort
- Contains hemp oil