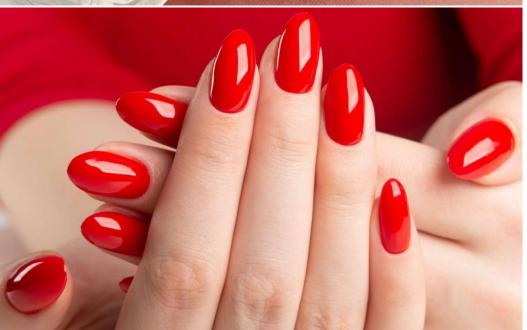

### **INSTA PERFECT NAILS**

- Intense gloss
- Intensive coverage after just 1 coat
- Quick-drying and long-lasting effect
- Does not create streaks
- Comfortable and precise application brush

### SO FLUO NAIL ENAMEL

- Eliminates yellow shade of nail plate
- Gives healthy, natural looking nails
- Glosses and refreshes nail polish color
- Specially selected formula makes nails glow in ultraviolet

# SO FRENCH MANICURE NAIL ENAMEL

- Colors close to the natural nail shade
- Lasting
- Leaves intensive shine
- Quick-drying
- Smooth application without smudges or streaks
- Wide brush for easy application