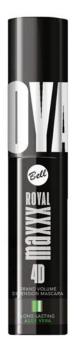

# ROYAL MAXXX! 4D GRAND VOLUME DIMENTION MASCRA

- Intensively highlights lashes
- Formulated with aloe vera and lash shaping fibers for a 4D effect
- Does not stick lashes together
- Does not flake
- Leaves no clumps
- Deep black
- No vegan