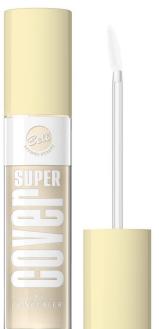

# SUPER COVER EYE CONCEALER

- Intensive coverage of dark circles under the eyes
- Optical smoothing of fine lines and wrinkles
- Does not darken on the skin
- Does not dry out the skin under the eyes
- Long-lasting effect
- Illuminates the eye area