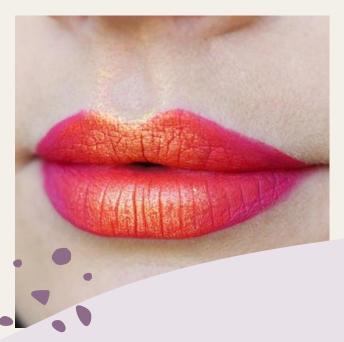

## **VELVET STORY LIPSTICK**

- Velvety texture
- Smoothes
- Moisturises lips
- Satin, comfortable texture
- Intense color
- Long-lasting effect
- Does not flow beyond the lip contour