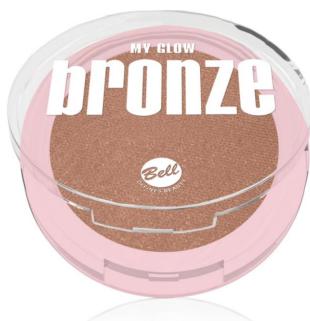

### **OH MY BRONZE**

- Intense pigmentation
- Sun-kissed, radiant skir effect
- Blends seamlessly with skir
- Does not highlight skin dryness and does not dry it
- Does not flake
- Does not wear off