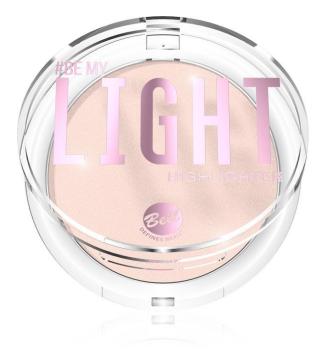

### **BE MY LIGHT**

- Illuminated
- Adds shine
- Ensures the effect of the discs
- Lasting effect
- Gives a fresh, rested look
- Not spilled