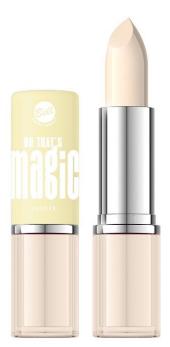

## **OH THAT'S MAGIC LIPSTICK**

- Changes color on the lips
- Moisturises the lips
- Tinting effect
- Comfortable texture
- Intense color
- Long-lasting effect
- Smoothes
- Does not flow beyond the lip contour