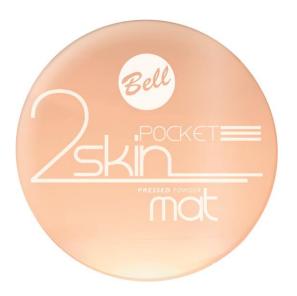

# 2SKIN POCKET PRESSED POWDER MAT

- Prevents skin shine
- Provides long-lasting matting
- Refreshes makeup
- Adapts to skin tone
- Fixes makeup in place
- Does not create a visible layer
- Does not settle on the hairs
- Maintains a natural look
- Does not highlight wrinkles