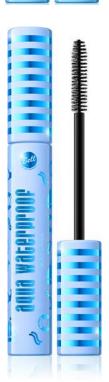

# Aqua Waterproof & MASCARA

## NEW DESIGN

## **AQUA WATERPROOF MASCARA**

- Intense black color
- Thickens and lengthens
- Durable
- Waterproof
- Washable only with products designed for waterproof products
- Does not crumble
- Does not stick lashes together
- No vegan