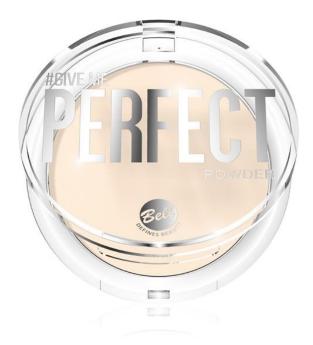

### **GIVE ME PERFECT**

- Optically smoothes the skin
- Mattifies
- Reduces oiliness of the skin
- Iluminates
- Light
- Long-lasting effect
- Extends the life of foundation
- Clear color
- Mango fragrance