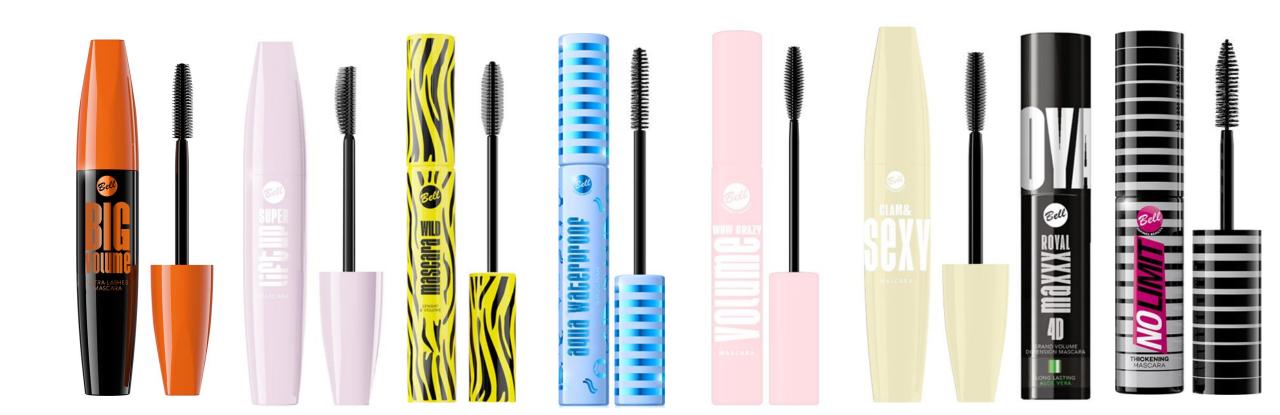

## NO LIMIT MASCARA

- Maximum lengthening
- For maximum thickening
- Brush perfect for short and thin lashes
- Does not stick lashes together
- Quick and easy application
- Deep black

## BIG VOLUME ULTRA LASHES MASCARA

- Intense lash volume
- Volume effect
- Thickens lashes
- Silicone brush combs

   lashes well and dispenses
   just the right amount of
   mascara, preventing
   sticking and clumps
- Intensively black color
- Long-lasting
- No vegan

## **MEGA LASHES MASCARA**

- Intensively lengthens lashes
- Curling effect as after using an eyelash curle
- Increases volume
- Does not stick lashes together
- Does not flake
- Intensively black color
- Long-lasting
- No vegan

## SUPER LIFT UP MASCARA

- Perfectly cranks the eyelashes
- The effect of cranking eyelashes as after using the pin
- Increases the volume
- Do not glue the eyelashes
- It's not pouring.
- Intense black color
- Permanent (number of hours)

## **WILD MASCARA**

- Intense black color
- Long-lasting, creamy formula
- Lengthens and thickens lashes, provides excellent separation
- Spectacular effect
- Does not flake
- Does not smudge
- Does not reflect on the upper eyelid

## **AQUA WATERPROOF MASCARA**

- Intense black color
- Thickens and lengthens
- Durable
- Waterproof
- Washable only with products designed for waterproof products
- Does not crumble
- Does not stick lashes together
- No vegan

# WOW CRAZY VOLUME MASCARA

- Intense black color
- Ideal for thin and delicate lashes
- Provides lashes with flexibility and elasticity
- Lasting
- Does not burden the lashes
- Does not crumble
- Does not stick lashes together
- No vegan

## **GLAM&SEXY MASCARA**

- Intensively thickens
- Lengthens
- Durable silicone brush separates lashes
- Does not stick lashes together
- Does not flake
- Leaves no clumps
- Deep black
- No vegan

# ROYAL MAXXX! 4D GRAND VOLUME DIMENTION MASCRA

- Intensively highlights lashes
- Formulated with aloe vera and lash shaping fibers for a 4D effect
- Does not stick lashes together
- Does not flake
- Leaves no clumps
- Deep black
- No vegan