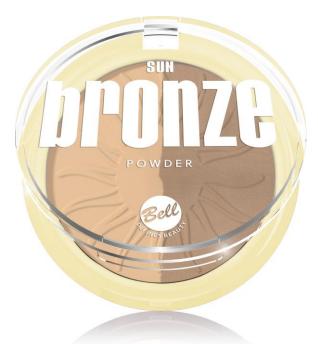

### **SUN BRONZE POWDER**

- Provides a natural tanning effect
- Doesn't make stains
- Perfectly blends with the skin
- Smooths
- Gently illuminated
- Gives the skin a fresh look