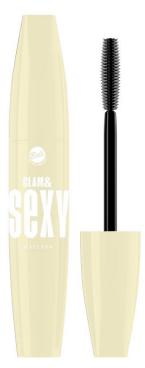

## **GLAM&SEXY MASCARA**

- Intensively thickens
- Lengthens
- Durable silicone brush separates lashes
- Does not stick lashes together
- Does not flake
- Leaves no clumps
- Deep black
- No vegan