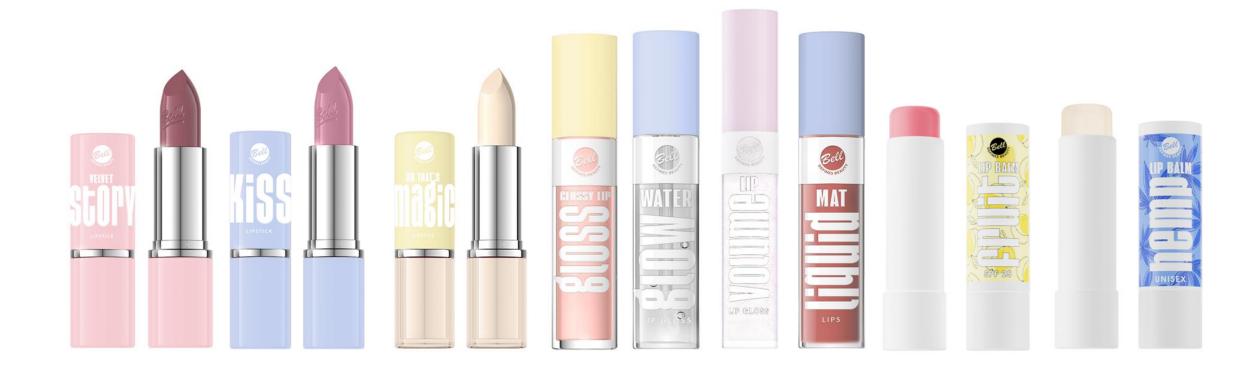

## **VELVET STORY LIPSTICK**

- Velvety texture
- Smoothes
- Moisturises lips
- Satin, comfortable texture
- Intense color
- Long-lasting effect
- Does not flow beyond the lip contour

## KISS LIPSTICK

- Moisturises lips
- Glossy finish
- Optically smooths lips
- Comfortable on the lips
- Long-lasting effect
- Pleasant, fruity fragrance

**VEGAN 02-06** 

## **OH THAT'S MAGIC LIPSTICK**

- Changes color on the lips
- Moisturises the lips
- Tinting effect
- Comfortable texture
- Intense color
- Long-lasting effect
- Smoothes
- Does not flow beyond the lip contour

## **GLOSSY LIP GLOSS**

- Velvety texture
- Gives lips flawless shine
- Comfortable texture
- Non-sticky formula
- Long-lasting effect
- Does not flow beyond the lip contour
- Smoothes lips
- Optically enlarges lips.
- 4 shades

## WATER GLOW LIP GLOSS

- Transparent, universal color
- Leaves a mirror-like effect on the lips
- Comfortable texture
- Non-sticky formula
- Long-lasting effect
- Does not flow beyond the lip contour
- Smoothes lips
- Lips appear fuller
- Refreshing, minty fragrance

## LIP VOLUME LIP GLOSS

- Universal color
- Highlights lips in a tempting way
- Optically enlarges lips
- Soft pinching and cooling effect
- Wet lips effect
- Smoothes
- Provides long-lasting comfort
- Non-sticky
- Does not flow beyond the lip contour
- As Multimineral Anti- Age Conceler

## MAT LIQUID LIPS

- Matte lipstick effect
- Intense color
- Does not dry out the lips
- Moisturises
- Does not cause the formation of "skins"
- Liquid texture
- No vegan

## LIP FRUIT BALM

- Transparent, universal color
- Moisturises
- Nourishes
- Smoothes
- Softens
- Provides long-lasting comfort
- Non-sticky

## LIP BALM HEMP UNISEX

- Transparent, universa color
- Multi-purpose product
- Moisturises
- Nourishes
- Regenerates
- Provides long-lasting comfort
- Contains hemp oil