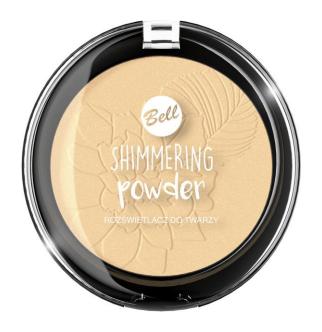

### **SHIMMERING POWDER**

- Adapts to the skin tone
- Illuminates
- Enhances radiance
- Long-lasting effect
- Gives a fresh, healthy and rested look to the skin
- Ideal for strobing