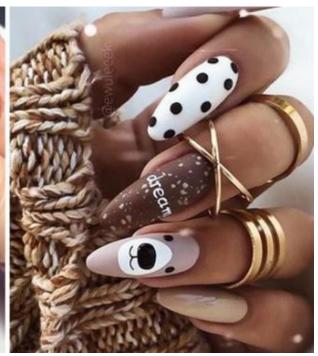

### **INSTA PERFECT NAILS**

- Intense gloss
- Intensive coverage after just 1 coat
- Quick-drying and long-lasting effect
- Does not create streaks
- Comfortable and precise application brush

### SO FLUO NAIL ENAMEL

- Eliminates yellow shade of nail plate
- Gives healthy, natural looking nails
- Glosses and refreshes nail polish color
- Specially selected formula makes nails glow in ultraviolet

# SO FRENCH MANICURE NAIL ENAMEL

- Colors close to the natural nail shade
- Lasting
- Leaves intensive shine
- Quick-drying
- Smooth application without smudges or streaks
- Wide brush for easy application