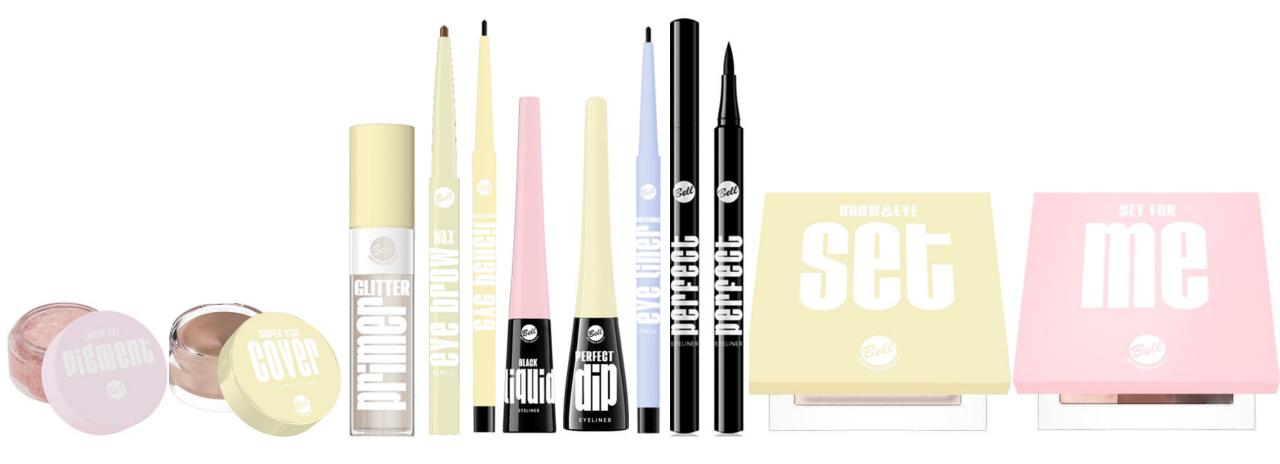

## VISUALISATIONS OF PACKAGES

- Beautifully shimmering finish
- To be applied with finger
- Can be applied wet or dry
- No flaking
- Shimmering eye makeup
- Phenomenal makeup effect
- Extraordinary brilliance

## **GLITTER PRIMER**

- Perfect for applying pigments, glitters
- Extends the life of eye makeup
- Prevents eye shadow and glitters from gathering in the creases of eyelids
- Makes eye shadow application easier
- Intensifies the colors of the applied eye shadows
- Universal color

## WAX EYE BROW PENCIL

- corrects the shape of the eyebrows
- emphasises and enhances the natural colour of the eyebrows
- allows the gradation of the intensity of the eyebrow
- Easy to use
- precise application
- long-lasting make-up effect
- water-resistant

## **SUPER SLIM EYE PENCIL**

- Intense color from the first stroke
- Blends easily
- Long-lasting effect
- Does not smudge
- Does not reflect in the eyelid crease
- Soft texture
- Thanks to the thin stick provides a very high precision of drawing
- No vegan

## BLACK LIQUID EYELINER

- Comfortable and precise application
- Does not crumble or smudge during the day
- Intense black color from the first stroke
- Long-lasting eye makeup effect
- No vegan

## PERFECT DIP EYELINER

- Easy application
- Does not crumble or smudge during the day
- Intense black color
- Long-lasting effect
- No vegan

## PERFECT EYELINER

- Long-lasting
- Waterproof
- Precise
- Intensely opaque colour
- Do not smear
- Ideal for thin and expressive eyelids

## **BROW&EYE SET**

- Ideal for natural brow highlight
- Easy and quick application
- Do not smudge
- Long-lasting makeup effect
- Perfectly fill in gaps
- Highlight the shape of eyebrows