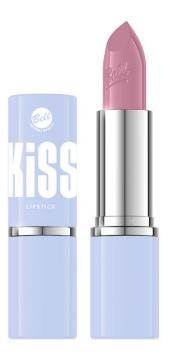

## KISS LIPSTICK

- Moisturises lips
- Glossy finish
- Optically smooths lips
- Comfortable on the lips
- Long-lasting effect
- Pleasant, fruity fragrance

**VEGAN 02-06** 