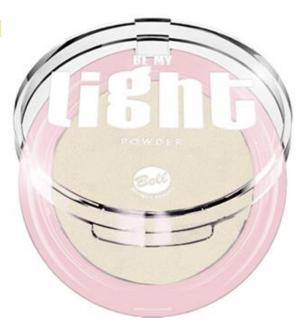

### **BE MY LIGHT**

- Illuminated
- Adds shine
- Ensures the effect of the discs
- Lasting effect
- Gives a fresh, rested look
- Not spilled