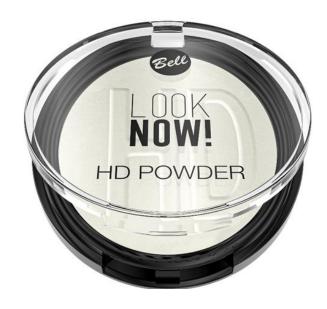

# LOOK NOW! HIGH DEFINITION POWDER

- Matt makeup finish
- Prevents skin shine
- Refreshes makeup
- Fixes makeup in place
- Does not create a visible layer
- Does not leave a flat matte finish on skin
- Transparent color