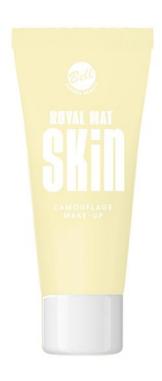

# ROYAL MAT SKIN CAMOUFLAGE MAKE-UP

- Easy and quick application
- Does not highlight wrinkles and skin imperfections
- Matt makeup finish
- Does not darken on the skin
- Does not dry skin
- Long-lasting effect
- Covering formula rich in aloe vera