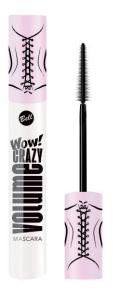

# FOR CONFIRMATION

NEW DESIGN

# WOW CRAZY VOLUME MASCARA

- Intense black color
- Ideal for thin and delicate lashes
- Provides lashes with flexibility and elasticity
- Lasting
- Does not burden the lashes
- Does not crumble
- Does not stick lashes together
- No vegan