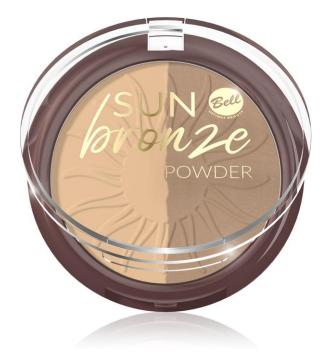

### **SUN BRONZE POWDER**

- Provides a natural tanning effect
- Doesn't make stains
- Perfectly blends with the skin
- Smooths
- Gently illuminated
- Gives the skin a fresh look