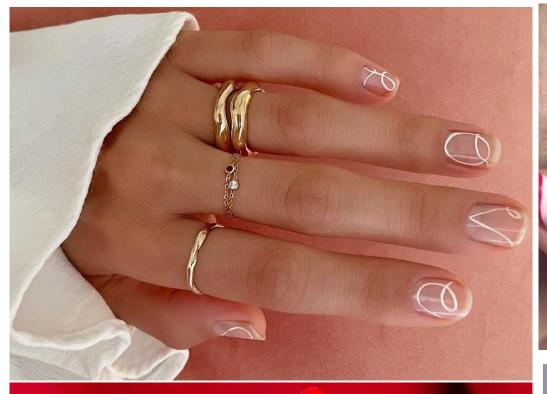

# SO FRENCH MANICURE NAIL ENAMEL

- Colors close to the natural nail shade
- Lasting
- Leaves intensive shine
- Quick-drying
- Smooth application without smudges or streaks
- Wide brush for easy application