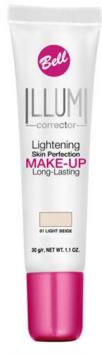

# ILLUMI CORRECTOR LIGHTENING SKIN PERFECTION MAKE-UP LONG LASTING

- Satin finish
- Easy and quick application
- Does not highlight wrinkles or skin imperfections
- Optical smoothing of fine lines and wrinkles
- Does not darken on the skin
- Does not dry skin
- Long-lasting effect
- Illuminates the skin
- Moisturises
- · Ideal for building coverage