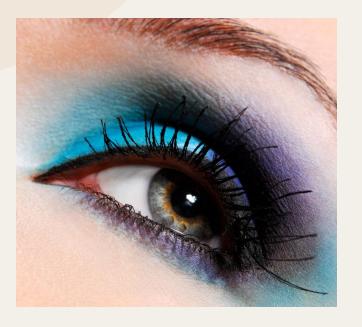

## VISUALISATIONS OF PACKAGES

- Beautifully shimmering finish
- To be applied with finger
- Can be applied wet or dry
- No flaking
- Shimmering eye makeup
- Phenomenal makeup effect
- Extraordinary brilliance