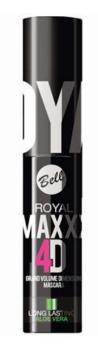

# ROYAL MAXXX! 4D GRAND VOLUME DIMENTION MASCRA

- Intensively highlights lashes
- Formulated with aloe vera and lash shaping fibers for a 4D effect
- Does not stick lashes together
- Does not flake
- Leaves no clumps
- Deep black
- No vegan