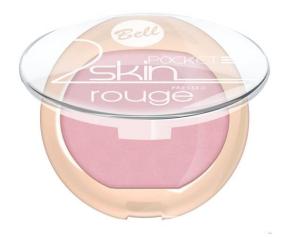

# 2SKIN POCKET PRESSED POWDER MAT

- Prevents skin shine
- Provides long-lasting matting
- Refreshes makeup
- Adapts to skin tone
- Fixes makeup in place
- Does not create a visible layer
- Does not settle on the hairs
- Maintains a natural look
- Does not highlight wrinkles