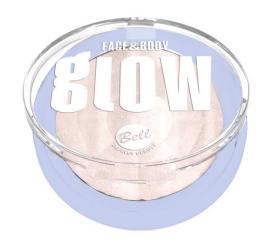

### **FACE & BODY GLOW**

- Velvety formula
- Easy and quick application
- Ideal for strobing
- Wet-skin effect
- Provides beautiful illumination
- Versatile color
- Intense shine
- Gloss can be intensified
- Smudge-proof, doesn't flake
- Ø 37