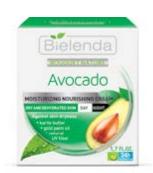

200 ml

BOUQUET NATURE

150 g

CUCUMBER AND LIME Gel+scrub+serum 3in1

5902169022396

**BOUQUET NATURE** 

50 m

AVOCADO Day/night cream

#### AVOCADO

Effective Moisturization and Nourishment

- intense and lasting moisturization
- delicate oiling and effective regeneration
- restored skin firmness and elasticity