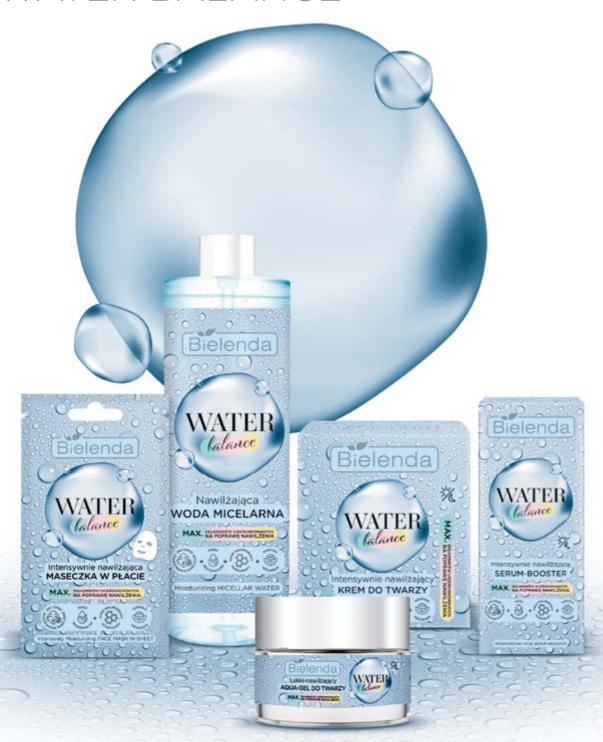

# WATER BALANCE

### WATER BALANCE

WATER BALANCE

50 ml

Intensely moisturizing face cream

5902169049263

WATER BALANCE

50 g

Light moisturizing aqua-gel for the face

5902169049270

WATER BALANCE

30

Intensely moisturizing face serum-booster

5902169049287

Your skin is thirsted? Provide it what it needs the most to regain comfort and hydration. Treat your skin with cosmetics from the WATER BALANCE line, and it will repay you with radiance and positive energy. In these formulas we used maximum of ingredients aimed at improving hydration: The revolutionary **Gin TONIQ**® which is obtained as a wholesome by-product of GIN distillation, rich in minerals HIGHLY MIN-**ERALIZED SPARKLING WATER from** French GEOTHERMAL springs, POLY-GLUTAMIC ACID which is a water-soluble peptide derived from fermented soybeans, SQUALANE, an oil of plant origin and LOW PARTICLE HYALU-RONIC ACID (2 10kDA), which reaches deeper and moisturizes more spectacularly in a shorter time.

WATER BALANCE

400 m

Moisturizing Micellar Water

5902169049294

WATER BALANCE

195

Cleansing Face Cleansing Gel

5902169049300

VATER BALANCE

15 ml

Intensely moisturizing eye cream

5902169049317

WATER BALANCE

Intensively moisturizing face mask

5902169049324

WATER BALANCE

Intensely moisturizing face

5902169049331

WATER BALANCE

Intensively moisturizing face mask IN SHEET

5902169049379

WATER BALANCE

Gel Face Peeling