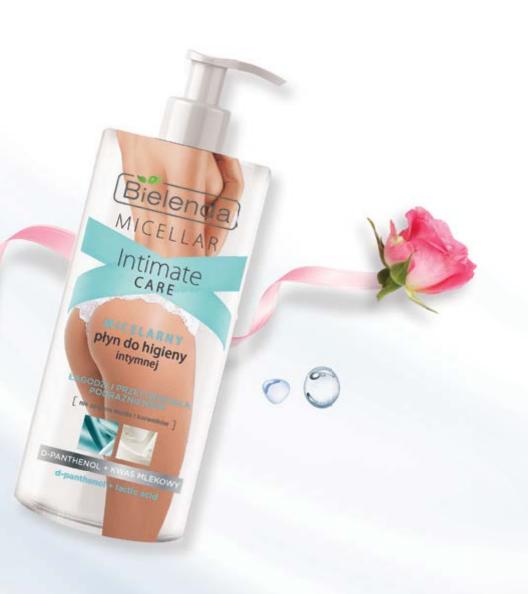

## INTIMATE CARE

INTIMATE CARE

300 ml

Micellar Intimate Care D-panthenol + lactic acid

5902169029425

INTIMATE CARE Micellar Intimate Care Aloe + lactic acid

5902169029418

INTIMATE CARE

Micellar Intimate Care Rose + lactic acid

5902169029395

INTIMATE CARE - recommended for daily care for every woman. The innovative formula enriched with cleansing micelles and strengthening lactic acid exerts a beneficial effect on the microflora of intimate areas, keeps them clean, supports the maintenance of physiological balance and strengthens the natural protective system.