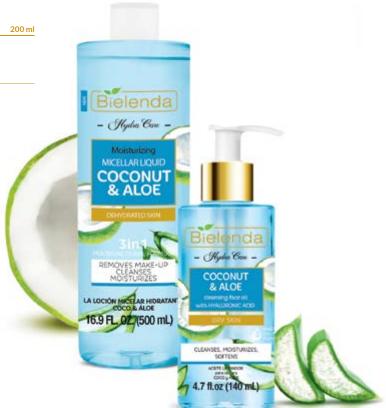

### HYDRA CARE

Moisturizing face cream Coconut & Aloe, mixed and oily skin

5902169046422

Moisturizing face cream Coconut & Aloe, dry and sensitive skin

5902169046415

**HYDRA CARE** 

Moisturizing micellar liquid Coconut & Aloe

5902169046439

500 ml

HYDRA CARE cosmetics are rich in active substances, perfect for the care of **DRY AND DEHYDRATED SKIN**:

- ISOTONIC COCONUT WATER, rich in minerals
- hydrating ALOE VERA JUICE
- HYALURONIC ACID, binding water in the epidermis
- firming BABASSU OIL
- rejuvenating VITAMIN E
- $VITAMIN\ B_3$  that brightens the skin, stimulates production of lipids in the skin and reduces transepidermal water loss
- TREHALOSE a natural "guardian" limiting the water migration from the skin.

**HYDRA CARE** 

140 ml

Moisturizing face cleansing oil Coconut & Aloe

5902169030759

**HYDRA CARE** 

Moisturizing face mist Coconut & Aloe