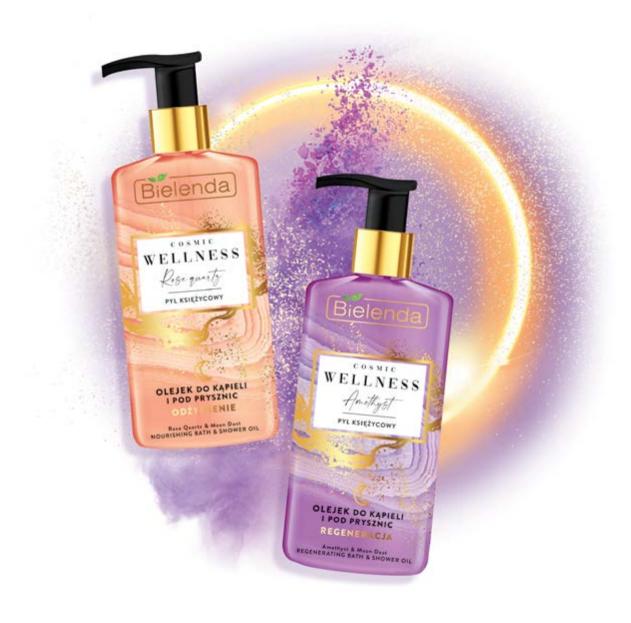

# COSMIC WELLNESS

COSMIC WELLNESS

250 ml

Bath and shower oil MOON DUST and AMETHYST

5902169047269

COSMIC WELLNESS

250 ml

Bath and shower oil
MOON DUST and ROSE QUARTZ

#### **COSMIC WELLNESS**

A line of magical bath and shower oils that combines the magic and mystery of the cosmos with the exclusivity and elegance of eye-catching gemstones and an abundance of natural oils that are precious for the skin.