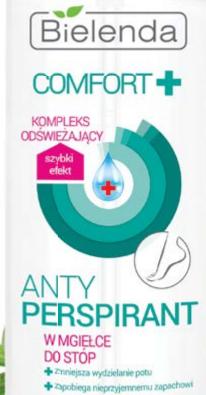

e exotic nuts: coconut, brazil nut, cocoa.
- Quickly absorbing formulas while maintaining deeply regenerating properties of the products.
- Wonderful, addictive scents.

JAPAN BEAUTY – based on care and prevention for the beautiful look of hand. The composition of exclusive Asian oils and extracts acts on the skin like a luxurious beautifying treatment, giving the effect of satin and well-groomed skin of the hands.



HAND BUTTER

50 m

Hands butter nourishing Banana

5902169032975



HAND BUTTER

50 m

Hands butter moisturizing Raspberry

5902169032968



JAPAN BEAUTY

50 ml

Japanese hands cream Jasmine + Sake

5902169032937



JAPAN BEAUTY

50 ml

Japanese hands cream Camellia oil + Rice oil

5902169032944



JAPAN BEAUTY

Japanese hands cream Cherry + Silk

5902169032951

50 ml









Odświeża i przywraca komfort







OMFORT

Rejuvenating treatment for hands and nails with gloves

5902169026721



COMFORT

150 ml

Antiperspirant mist for feet

### COMFORT



COMFORT

75 ml

Hand mask for dry skin

5902169019709



COMFORT

75 ml

Moisturizing hand compress

5902169019716



COMFORT

Hand cream for damaged skin

5902169019693



COMFORT - hand and foot care products with high percentage of effective ingredients.

Purpose: extremely dry, damaged hands, rough, calloused feet, cracked heels.



COMFORT

100 ml

Feet cream for cracked and calloused heels

5902169020125



COMFORT

100 ml

Compress softening the rough skin on the feet

5902169020132



COMFORT

2x6 ml

Softening socks – active ointment for cracked heels

5902169020644



COMFORT

Antiperspirant socks – ac