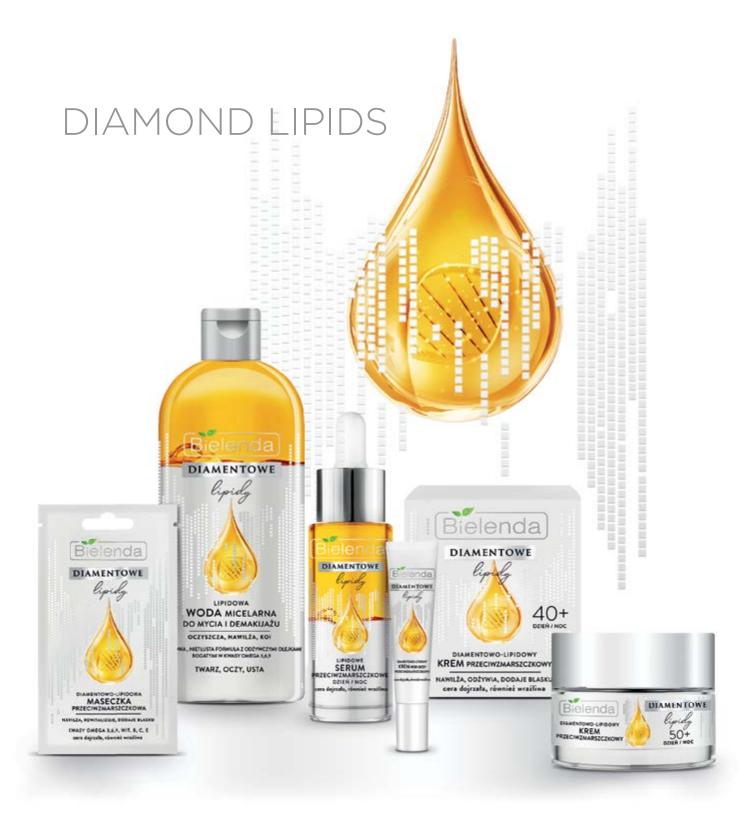

## DIAMOND LIPIDS

**DIAMOND LIPIDS** 

Diamond - lipid anti-wrinkle cream 40+ day / night

5902169049676

**DIAMOND LIPIDS** 

Diamond - lipid anti-wrinkle cream 50+ day / night

5902169049683

DIAMOND LIPIDS

Diamond - lipid cream - anti-wrinkle concentrate 60+ day / night

5902169049690

The skin-beneficial, deeply nourishing and regenerating **DIAMOND LIPIDS** line of anti-wrinkle cosmetics was created to protect delicate, dry, sensitive, mature skin that requires special care. Rich, oil formulas combine valuable, skin-friendly lipids, supporting the reconstruction of the proper skin barrier as well as revitalization and smoothing of the skin; with SQUALANE, which ensures optimal hydration, and with **DIAMOND DUST**, which acts as a brightening lifting effect - improves the appearance, giving the skin radiant and youthful glow.

### DIAMOND LIPIDS

Diamond - lipid cream - anti-wrinkle concentrate 70+ day / night

5902169049706

DIAMOND LIPIDS

Lipid anti-wrinkle serum day / night

5902169049713

DIAMOND LIPIDS

15 ml

Diamond-lipid anti-wrinkle eye

5902169049720

DIAMOND LIPIDS

Diamond-lipid anti-wrinkle mask

5902169049737

DIAMOND LIPIDS Lipid micellar water