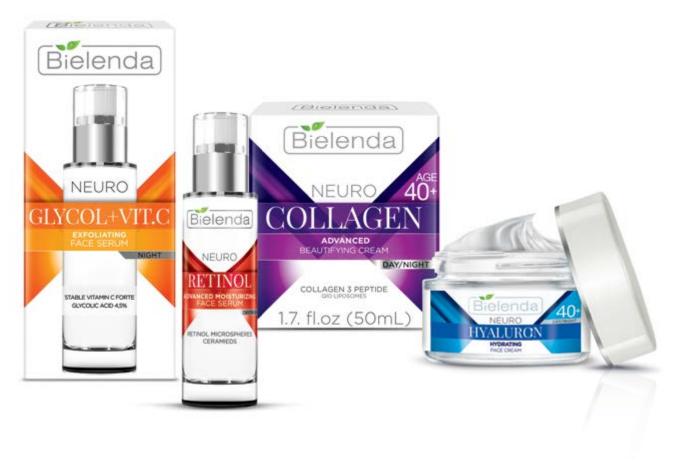

SKIN CLINIC PROFESSIONAL 30 ml

Active brightening serum day/night

**NEURO HIALURON** 

Moisturizing face cream-concentrate 40+ day/night

5902169025472

NEURO HIALURON

Lifting face cream-concentrate 50+ day/night

### NEURO

NEURO COLLAGEN

50 ml

Moisturizing face cream-concentrate 40+ day/night

5902169025502

NEURO COLLAGEN

50 ml

Lifting face cream-concentrate 50+ day/night

**RETINOL** - advanced rejuvenation

**COLLAGEN** - ultra firming

**HYALURON** - deep hydration

GLYCOL+VIT.C - effective exfoliation

NEURO GLICOL + VIT. C

Moisturizing face cream for day SPF 20

5902169025526