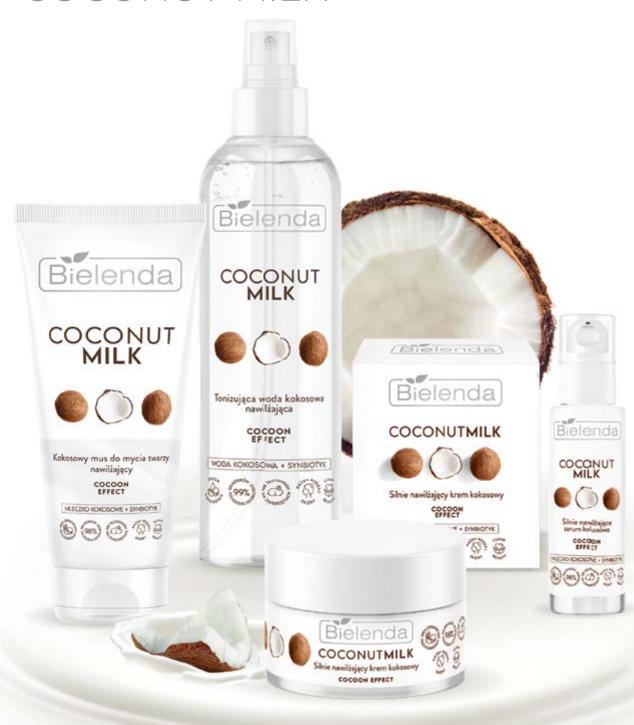

# COCONUT MILK

# COCONUT MILK

COCONUT MILK

50 m

 $\begin{array}{l} \mbox{Highly moisturizing coconut cream} \\ \mbox{with COCOON EFFECT} \end{array}$ 

5902169047290

COCONUT MILK

30 ml

Highly moisturizing coconut serum with COCOON EFFECT

5902169047306

COCONUT MILK

200 ml

Toning coconut water with COCOON EFFECT

5902169047313

The **COCONUT MILK** line adheres to the principle that #lessismore. There is natural beauty in simplicity. Following this thought, we want to present you a truly minimalist and conscious care in the spirit of #cleanbeauty. Get to know your skin with it, and we guarantee that you will love it from the first application!

COCONUT MILK

135 g

Moisturizing face cleansing mousse with COCOON EFFECT