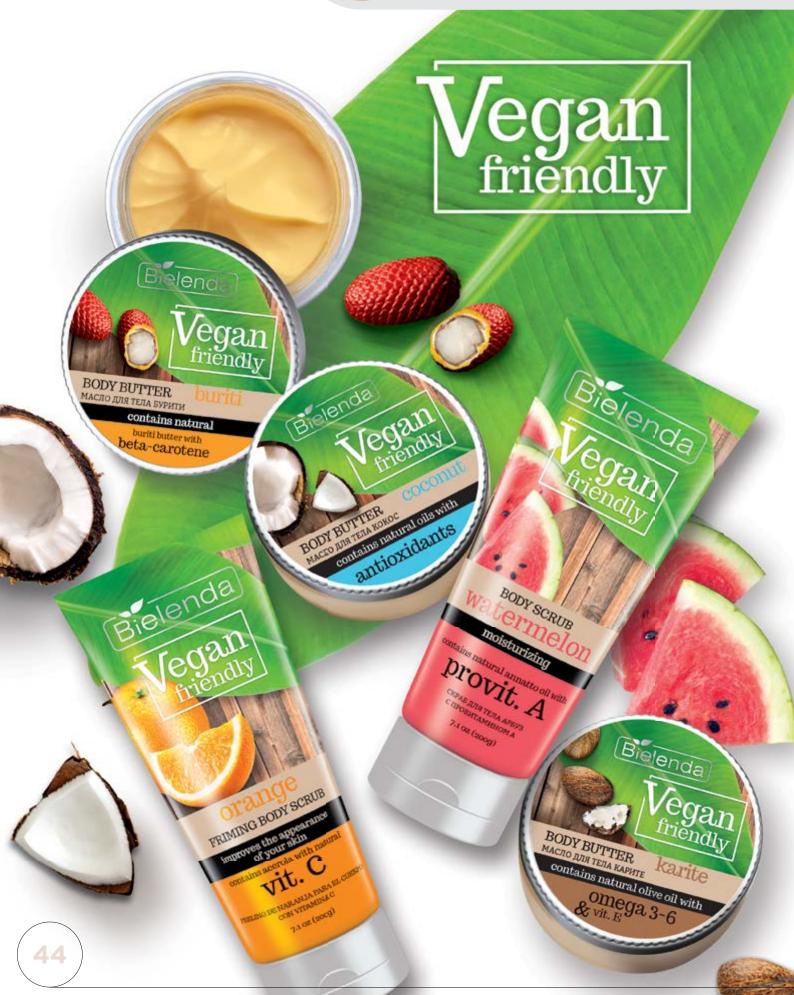

## VEGAN FRIENDLY

Avocado body butter

5902169026226

Orange body butter

5902169026233

**VEGAN FRIENDLY** 

Coconut body butter

5902169026196

**VEGAN FRIENDLY** 

Karite body butter

5902169026202

Buriti body butter

5902169026219

#### **VEGAN FRIENDLY**

Vegan cosmetics do not contain animal origin ingredients, such as wax, milk, honey, musk, elastin, collagen, lanolin and they are not tested on animals. Bielenda Vegan Friendly formula is based on plant-derived ingredients and does not contain animal origin ingredients.

Give your skin a truly vegetal product:

- no animal origin ingredients, no testing on animals
- only plant-derived ingredients
- simple skin friendly formula

Orange body scrub

5902169026257

Watermelon body scrub