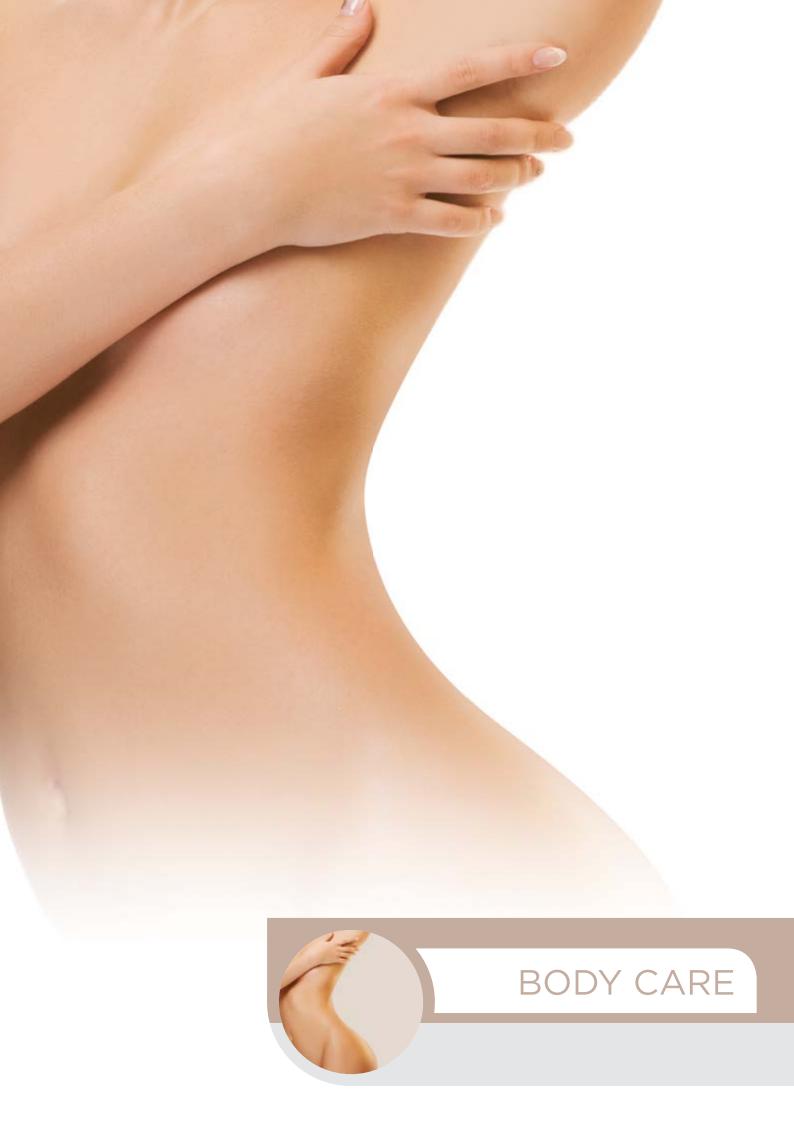

y formulas that ensure effective and pleasant application.

CRAZY KISS - fruit butter and lip scrubs, sealed in a convenient jar. Colorful, fragrant formulas conceal a rich conditioning formula based on natural waxes, oils, karite butter and vitamin E.



**BOTANICAL LIP CARE** 

Lip balm Pink Pitaya

5902169036737



BOTANICAL LIP CARE Lip balm Sweet Mango

10 g

5902169036744



BOTANICAL LIP CARE

Lip balm Exotic Yuzu

5902169036751



**BOTANICAL LIP CARE** 

Lip balm Milky Coconut

5902169036768



**CRAZY KISS** 

Raspberry lip butter

5902169032371



**CRAZY KISS** 

**10** g

Banana lip butter

5902169032395



MAGIC EGG

5902169029586

Lip balm ball - Coconut



Lip balm ball - Wild Strawberry

5902169029593



JUICY JELLY

10 g

Lip balm, colour changing

- Tropical Watermelon







# **BODY CARE**

### COCTAIL

COCTAIL is a line of colorful, extremely pleasant to use shower gels, sugar scrubs and body lotions. It is not only perfect cleansing, softening and skin care, but also an innovative vegan formula with interesting active ingredients and prebiotics for even better skin protection.



SHOWER COCTAIL

Refreshing shower gel Peach + Kombucha

5902169048402



**BODY COCTAIL** 

400 ml

Smoothing body lotion Peach + Kombucha

5902169048365



COCTAIL SCRUB

Smoothing body scrub Peach + Kombucha

5902169048440



SHOWER COCTAIL

400 ml

Energizing shower gel Blue Matcha + Blueberry

5902169048419



**BODY COCTAIL** 

400 ml

Regenerating body lotion Blue Matcha + Blueberry

5902169048372



COCTAIL SCRUB

Regenerating body scrub Blue Matcha + Blueberry

590216