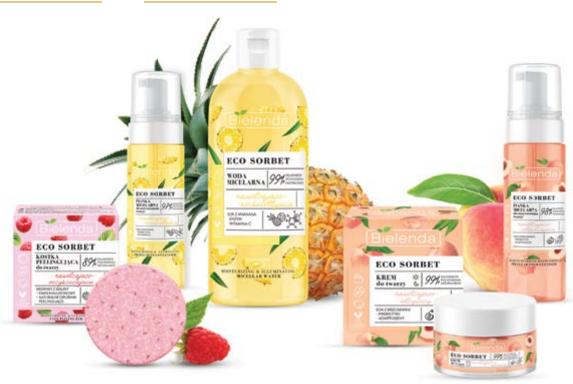

#### **ECO SORBET**

Yummy face care line with unique formulas containing fruit active ingredients and ultra-effective acids, adaptogens, vitamins, and prebiotics. These products deliver a mix of the most desired functions:

- RASPBERRY: moisturizing and soothing with hyaluronic acid and HYDRO Co mplex
- **PEACH:** moisturizing and nourishing with adaptogens and prebiotics
- PINEAPPLE: moisturizing and illuminating with AHA acids and vitamin C

FCO SORBET

50 ml

RASPBERRY – moisturizing and soothing face cream

5902169042738

**ECO SORBET** 

30 ml

RASPBERRY – moisturizing and soothing serum booster

5902169042745

**ECO SORBET** 

500 ml

RASPBERRY – moisturizing and soothing micellar water

5902169042783

**ECO SORBET** 

150 ml

RASPBERRY – moisturizing and soothing micellar foam

5902169042769

**ECO SORBET** 

200 ml

RASPBERRY – moisturizing and soothing tonic

5902169042776

**ECO SORBET** 

60

RASPBERRY – moisturizing and soothing facial scrub cube

5902169042752

**ECO SORBET** 

50 ml

PEACH – moisturizing and nourishing face cream

5902169045333

ECO SORBET

PEACH – moisturizing and nourishing serum booster

5902169045340

ECO SORBET

# ECO SORBET

ECO SORBET

150 ml

PEACH - moisturizing and nourishing micellar foam

5902169045364

ECO SORBET

50 ml

PINEAPPLE – moisturizing and brightening face cream

5902169045272

ECO SORBET

30 m

PINEAPPLE – moisturizing and brightening serum booster

5902169045289

**ECO SORBET** 

500 ml

PINEAPPLE – moisturizing and brightening micellar water

5902169045296

**ECO SORBET** 

150 ml

PINEAPPLE – moisturizing and brightening micellar foam