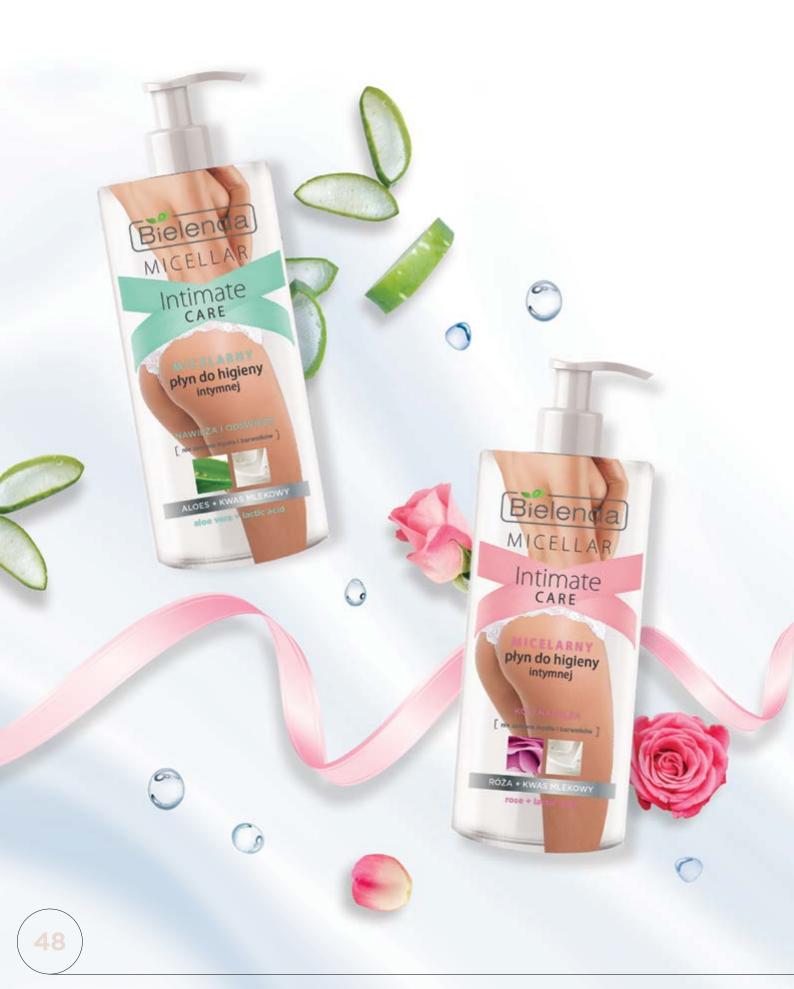

## INTIMATE CARE

INTIMATE CARE

300 ml

Micellar Intimate Care D-panthenol + lactic acid

5902169029425

INTIMATE CARE Micellar Intimate Care Aloe + lactic acid

5902169029418

INTIMATE CARE

Micellar Intimate Care Rose + lactic acid

5902169029395

INTIMATE CARE - recommended for daily care for every woman. The innovative formula enriched with cleansing micelles and strengthening lactic acid exerts a beneficial effect on the microflora of intimate areas, keeps them clean, supports the maintenance of physiological balance and strengthens the natural protective system.