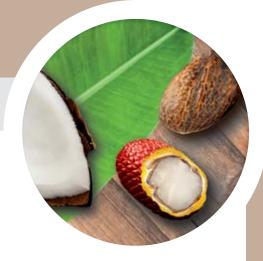

### HYDRA CARE

Moisturizing face cream Coconut & Aloe, mixed and oily skin

5902169046422

Moisturizing face cream Coconut & Aloe, dry and sensitive skin

5902169046415

**HYDRA CARE** 

Moisturizing micellar liquid Coconut & Aloe

5902169046439

500 ml

HYDRA CARE cosmetics are rich in active substances, perfect for the care of **DRY AND DEHYDRATED SKIN**:

- ISOTONIC COCONUT WATER, rich in minerals
- hydrating ALOE VERA JUICE
- HYALURONIC ACID, binding water in the epidermis
- firming BABASSU OIL
- rejuvenating VITAMIN E
- $VITAMIN\ B_3$  that brightens the skin, stimulates production of lipids in the skin and reduces transepidermal water loss
- TREHALOSE a natural "guardian" limiting the water migration from the skin.