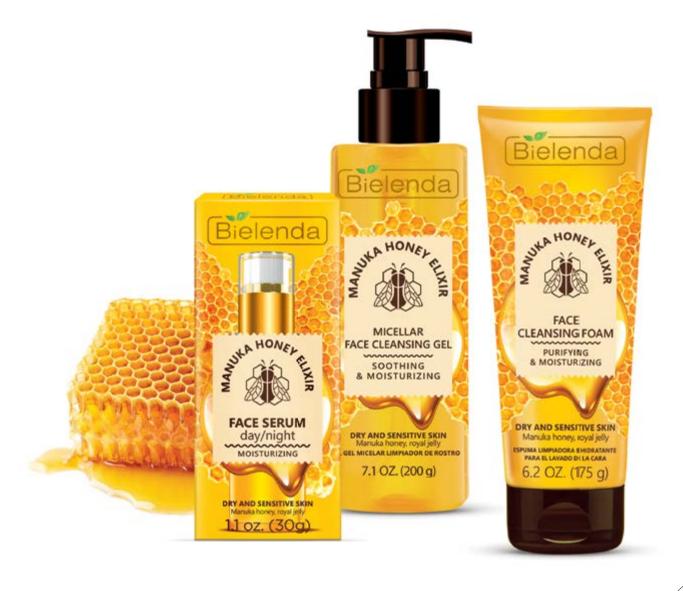

### MANUKA HONEY NUTRI ELIXIR

MANUKA HONEY NUTRI ELIXIR

200 g

Soothing and moisturizing face micellar cleansing gel

5902169037482

Nourishing and moisturizing face serum day/night

5902169037475

MANUKA HONEY NUTRI ELIXIR MANUKA HONEY NUTRI ELIXIR

Cleansing and moisturizing face

5902169037499

175 g

MANUKA HONEY NUTRI ELIXIR is an innovative line of cosmetics intended for dry and sensitive skin, based on the global trend to benefit from HONEY as the active ingredient and its rich nutritional and regenerating properties. This trend can also be observed in Korean cosmetics, so popular among consumers, especially the young ones. The rich innovative formulas are based on MANUKA HONEY and ROYAL JELLY.