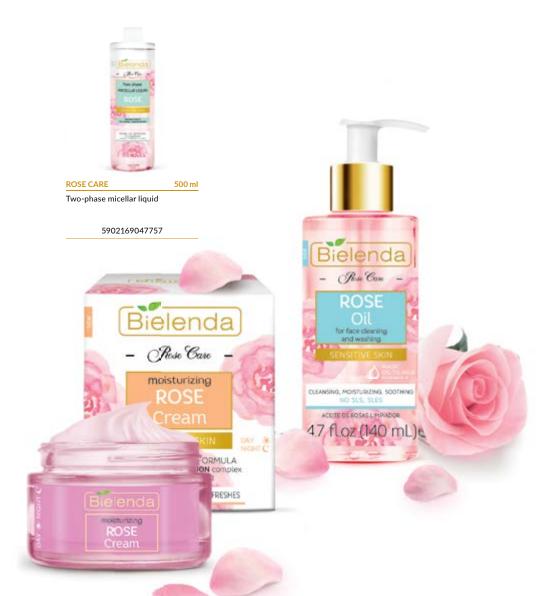

### ROSE CARE

ROSE CARE line is enriched with highly moisturizing hyaluronic acid, as well as vitamin complex with anti-ox and anti-pollution effect, which is anti-aging and protects against environmental pollution. The whole line is bonded by the essential oil of rose fruit which has an incredibly beautiful sweet rose fragrance.

ROSE CARE

50 ml

Moisturizing and soothing rose face cream

5902169036560

**ROSE CARE** 

Rose cleansing oil

5902169025045

140 ml

ROSE CARE 200 ml

Soothing rose micellar water 3in1