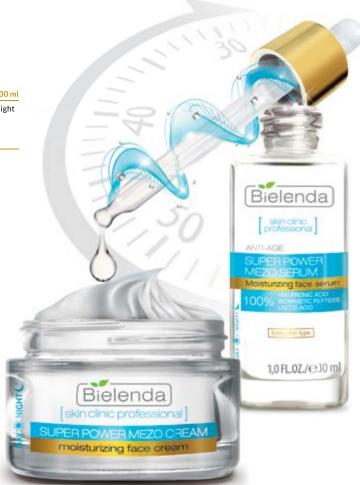

### SKIN CLINIC PROFESSIONAL

SKIN CLINIC PROFESSIONAL is an advanced line of professional, highly concentrated MEZO ANTI-AGE preparations for facial skin care with demonstrated efficacy resulting from innovative, specially developed recipes inspired by aesthetic medicine treatments and a high concentration of active ingredients used in profes-

PROFESSIONAL PREPARATIONS INCLUDE HIGH DOSE OF REJUVENATING ACTIVE INGREDIENTS.

sional treatments in beauty salons.

**RETINOL + VITAMIN E** 

**HYALURONIC ACID** 

ALMOND ACID + LACTOBINIC ACID