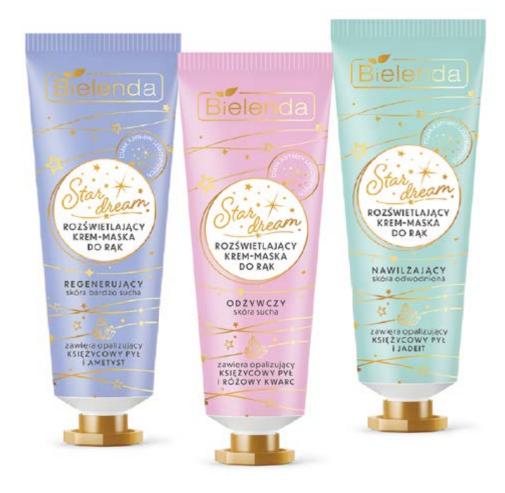

### STAR DREAM

#### STAR DREAM

Unique line of rich hand cream-masks containing brightening space dust and gemstones. The products are enriched in natural oils and plant extracts. Cream-masks ensure an improvement in the appearance and condition of damaged, rough and dry skin.

STAR DREAM

50 ml

Nourishing and illuminating hand cream-mask

5902169047009

STAR DREAM

Moisturizing and illuminating hand cream-mask

5902169047016

STAR DREAM

50 ml

Regenerating and illuminating hand cream-mask