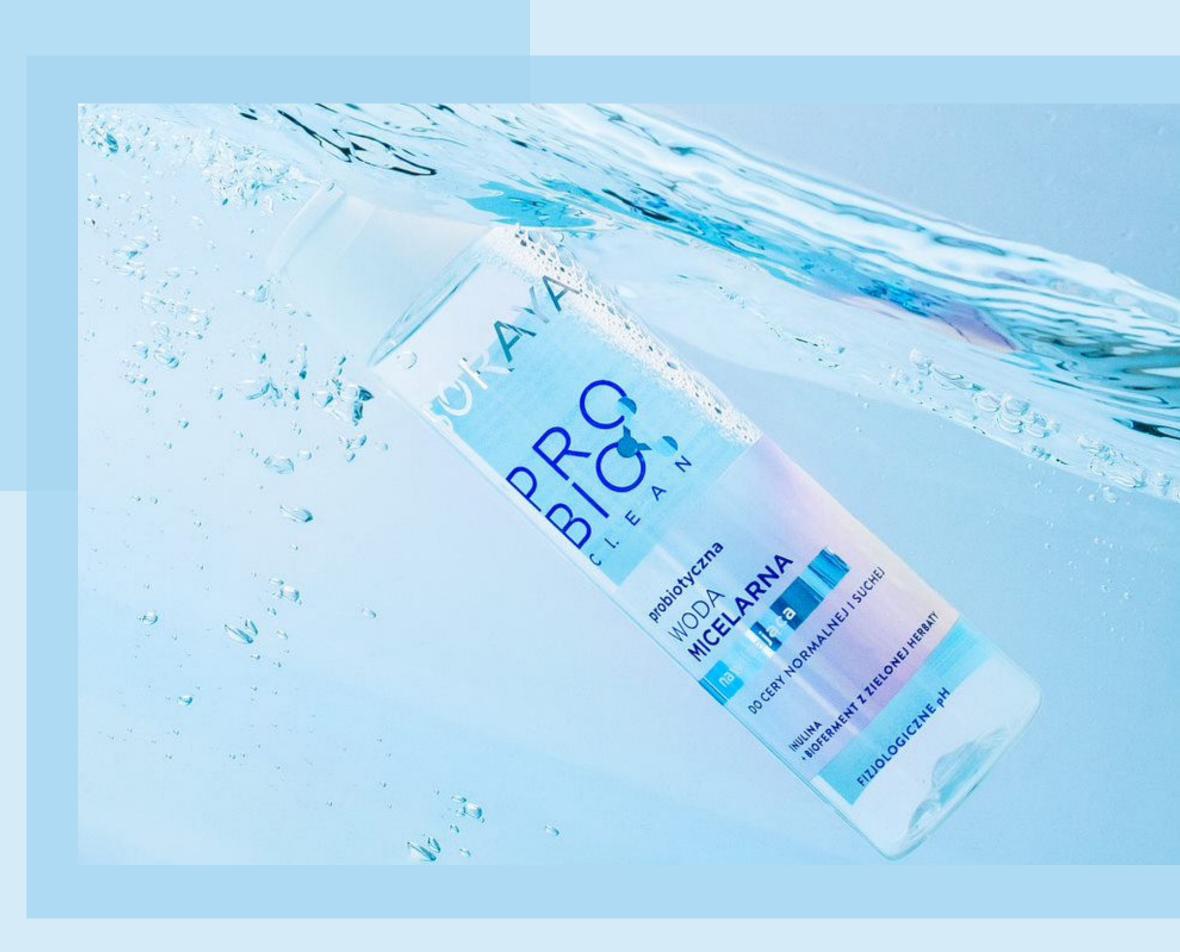

#### PROBIO CLEAN

#### I LOVE SERUM

Probioclean is make-up cleansing and make-up removing product containing a prebiotic and supporting the skin microbiome. Simple compositions, specific concentratio effective and widely known active ingredien plus cute rainbow packaging, sensual formu and a convenient form of dosing in a gla pipette. If you love serums, as we do – it's bu eye.