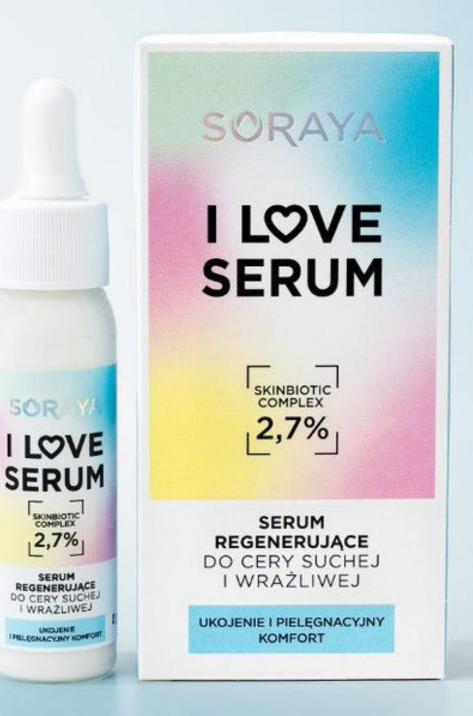

#### I LOVE SERUM

Probioclean is make-up cleansing and make-up removing product containing a prebiotic and supporting the skin microbiome. Simple compositions, specific concentratio effective and widely known active ingredien plus cute rainbow packaging, sensual formu and a convenient form of dosing in a gla pipette. If you love serums, as we do – it's bu eye.