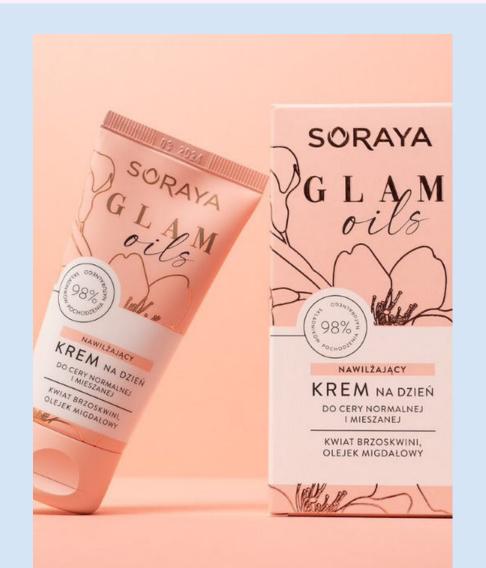

#### **GLAM OILS**

Glam Oils is a nourishing and moisturizing care for different skin types. It provides the skin with wonderful smoothness, a sense of comfort and regeneration. The formulas are based on a unique extract of peach flowers and nourishing oils: almond, argan and macadamia.