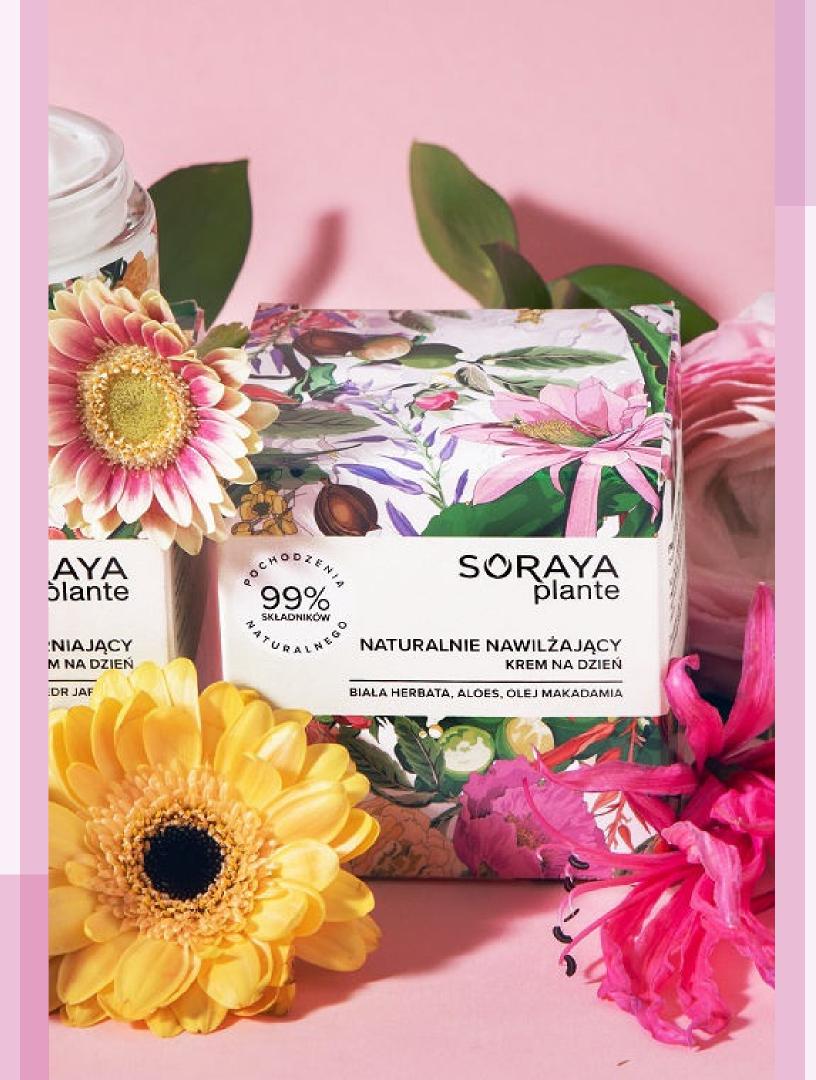

#### PLANTE

#### KOMBUCHA

SORAYA plante is a new beauty care line based on 99% natural ingredients. . Body and face care for all skin types, regardless of age. The moisturizing power of white tea and aloe vera. Firming effect of Neroli water and wakame algae. The Soraya Kombucha line is a HEALTHY NATURAL COCKTAIL FOR BEAUTIFUL SKIN. It is ENERGY, HYDRATION and DETOX enclosed in sensual formulas with remarkable fragrance. No boredom! #vegan, #natural, #lesswaste.