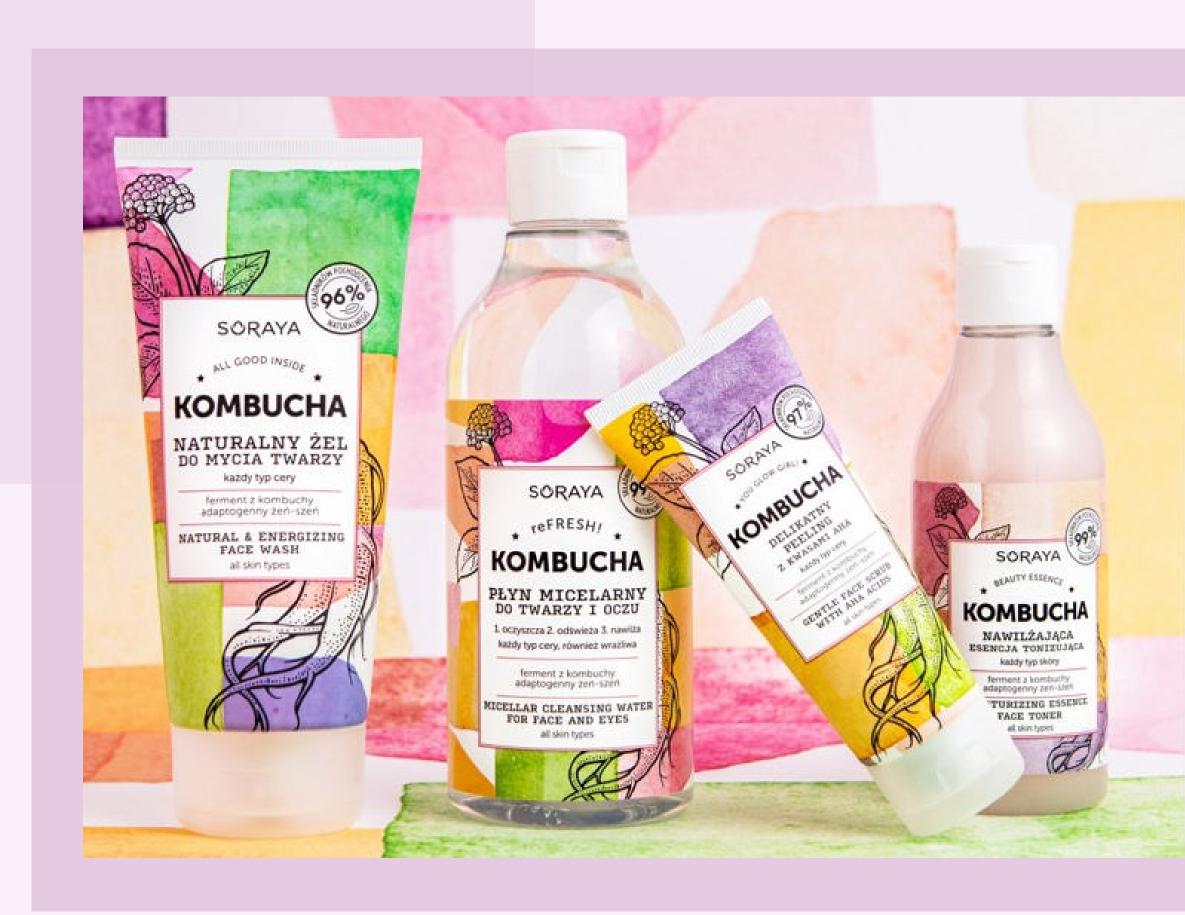

#### KOMBUCHA

SORAYA plante is a new beauty care line based on 99% natural ingredients. . Body and face care for all skin types, regardless of age. The moisturizing power of white tea and aloe vera. Firming effect of Neroli water and wakame algae. The Soraya Kombucha line is a HEALTHY NATURAL COCKTAIL FOR BEAUTIFUL SKIN. It is ENERGY, HYDRATION and DETOX enclosed in sensual formulas with remarkable fragrance. No boredom! #vegan, #natural, #lesswaste.