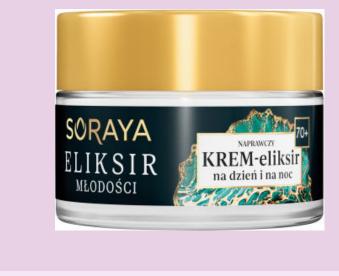

Thanks to this, it hits even deep wrinkles |
| ull's | with double power, strongly moisturizes    |
|       | and smoothes the skin.                     |



### AMBER GOLD TREATMENT

#### LAVENDER ESSENCE

Gold Amber are cosmetics intended for the care of mature skin based on an elegant and luxurious combination of amber and gold with active ingredients known for their anti-aging and regenerating effects. The Lavender Essence line is a wealth of velvety formulas that takes care of the balance of the skin, strongly rebuild and regenerate it, making it smooth and elastic. Soraya ELIXIR OF YOUTH is a mature skin care that combines luxurious, effective and wellknown rejuvenating active ingredients. Noble, sensual and rich formulas, restoring hydration, firmness and smoothness to the skin.





### ELIXIR OF YOUTH

# SORAYA

SORAYA wins many prestigious awards every year.



Glammies

**EXCELLENCE OF THE YEAR 2021** TWÓJ STYL magazine for SORAYA Kombucha

**GLAMMIES 2021 GLAMOUR** magazine for SORAYA Kombucha



COSMETIC OF ALL TIMES WIZAZ.PL portal for SORAYA Plante.





## www.soraya.pl



## soraya\_polska



### soraya