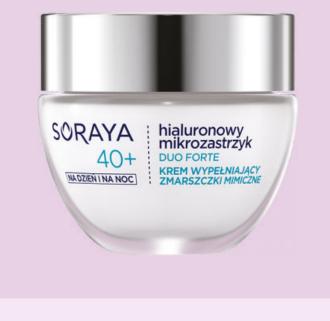

#### HYALURONIC DUO FORTE

| ons,  | The Hyaluronic DUO FORTE line              |
|-------|--------------------------------------------|
| nts,  | is an antiwrinkle care for mature skin,    |
| ulas  | based on 2 types of hyaluronic acid.       |
| lass  | Thanks to this, it hits even deep wrinkles |
| ull's | with double power, strongly moisturizes    |
|       | and smoothes the skin.                     |