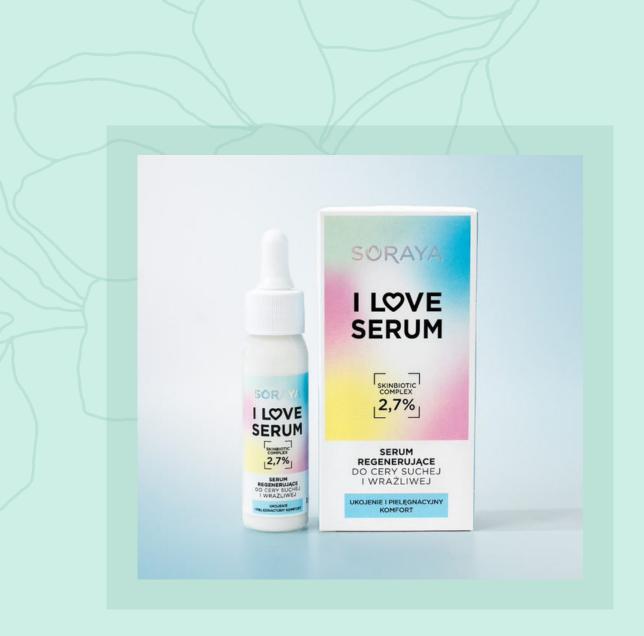

#### PROBIO CLEAN

#### I LOVE SERUM

Probioclean is make-up cleansing and make-up removing product containing a prebiotic and supporting the skin microbiome. Simple compositions, specific concentratio effective and widely known active ingredien plus cute rainbow packaging, sensual formu and a convenient form of dosing in a gla pipette. If you love serums, as we do – it's bu eye.