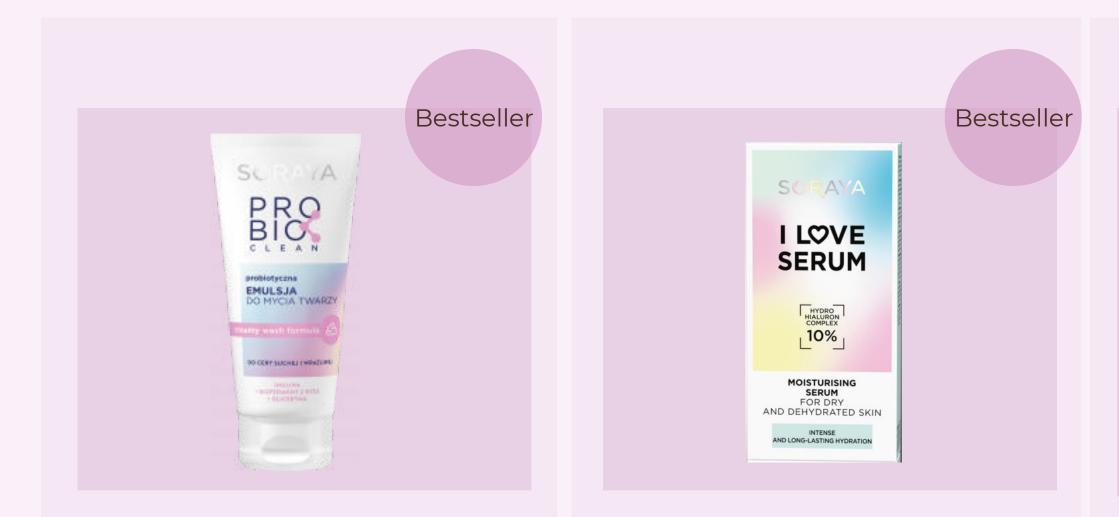

#### PROBIO CLEAN

#### I LOVE SERUM

Probioclean is make-up cleansing and make-up removing product containing a prebiotic and supporting the skin microbiome. Simple compositions, specific concentratio effective and widely known active ingredien plus cute rainbow packaging, sensual formu and a convenient form of dosing in a gla pipette. If you love serums, as we do – it's bu eye.