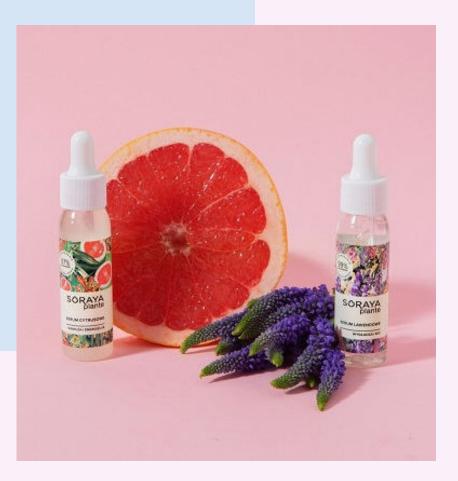

#### PLANTE

#### KOMBUCHA

SORAYA plante is a new beauty care line based on 99% natural ingredients. . Body and face care for all skin types, regardless of age. The moisturizing power of white tea and aloe vera. Firming effect of Neroli water and wakame algae. The Soraya Kombucha line is a HEALTHY NATURAL COCKTAIL FOR BEAUTIFUL SKIN. It is ENERGY, HYDRATION and DETOX enclosed in sensual formulas with remarkable fragrance. No boredom! #vegan, #natural, #lesswaste.