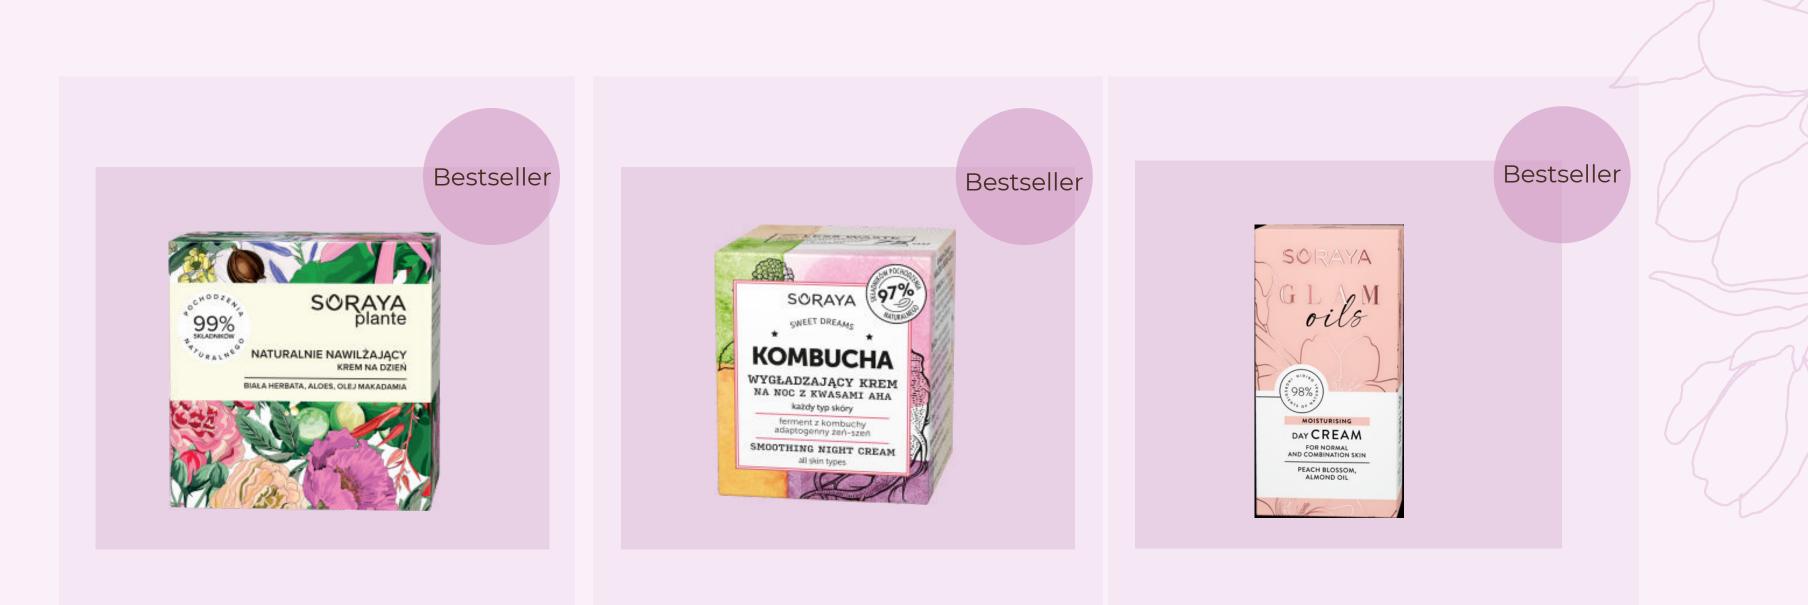

#### PLANTE

#### KOMBUCHA

SORAYA plante is a new beauty care line based on 99% natural ingredients. . Body and face care for all skin types, regardless of age. The moisturizing power of white tea and aloe vera. Firming effect of Neroli water and wakame algae. The Soraya Kombucha line is a HEALTHY NATURAL COCKTAIL FOR BEAUTIFUL SKIN. It is ENERGY, HYDRATION and DETOX enclosed in sensual formulas with remarkable fragrance. No boredom! #vegan, #natural, #lesswaste.

#### **GLAM OILS**

Glam Oils is a nourishing and moisturizing care for different skin types. It provides the skin with wonderful smoothness, a sense of comfort and regeneration. The formulas are based on a unique extract of peach flowers and nourishing oils: almond, argan and macadamia.