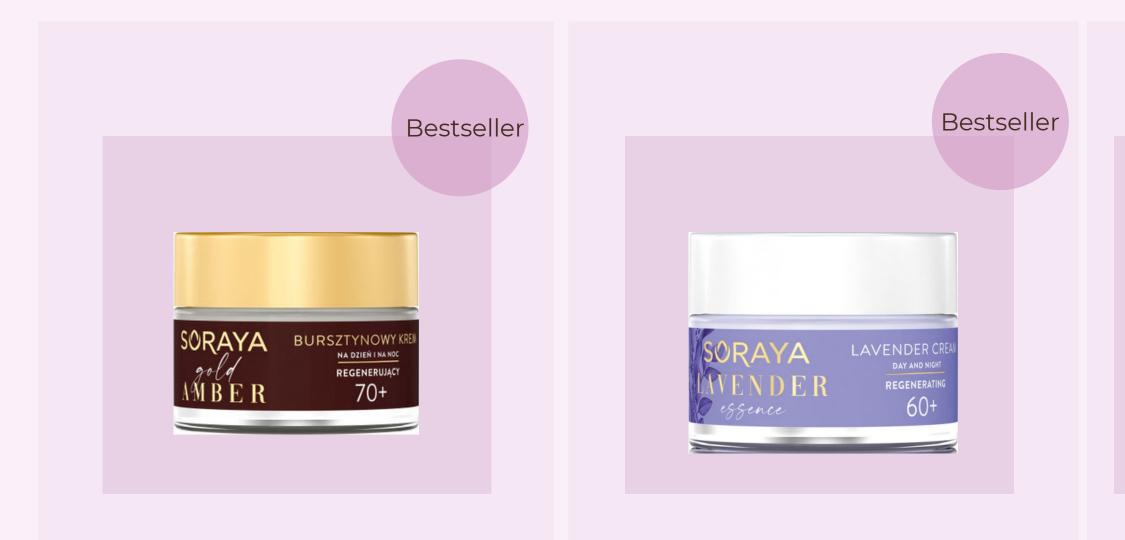

### AMBER GOLD TREATMENT

#### LAVENDER ESSENCE

Gold Amber are cosmetics intended for the care of mature skin based on an elegant and luxurious combination of amber and gold with active ingredients known for their anti-aging and regenerating effects. The Lavender Essence line is a wealth of velvety formulas that takes care of the balance of the skin, strongly rebuild and regenerate it, making it smooth and elastic. Soraya ELIXIR OF YOUTH is a mature skin care that combines luxurious, effective and wellknown rejuvenating active ingredients. Noble, sensual and rich formulas, restoring hydration, firmness and smoothness to the skin.