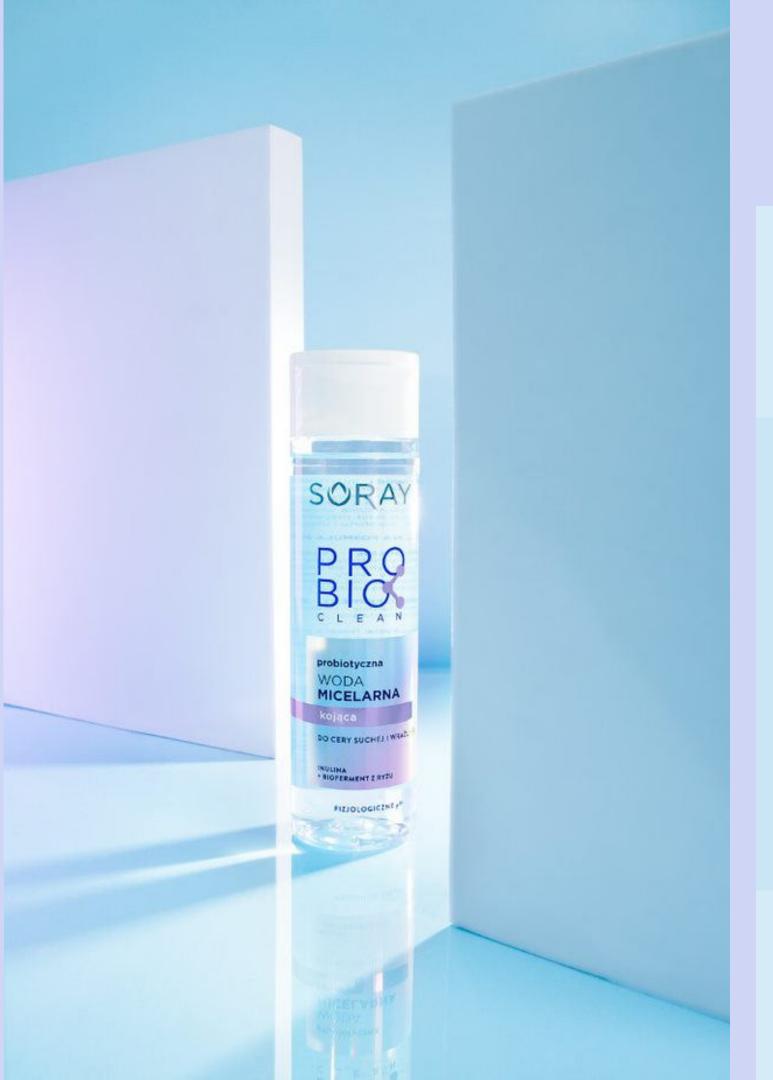

#### PROBIO CLEAN

#### I LOVE SERUM

Probioclean is make-up cleansing and make-up removing product containing a prebiotic and supporting the skin microbiome. Simple compositions, specific concentratio effective and widely known active ingredien plus cute rainbow packaging, sensual formu and a convenient form of dosing in a gla pipette. If you love serums, as we do – it's bu eye.