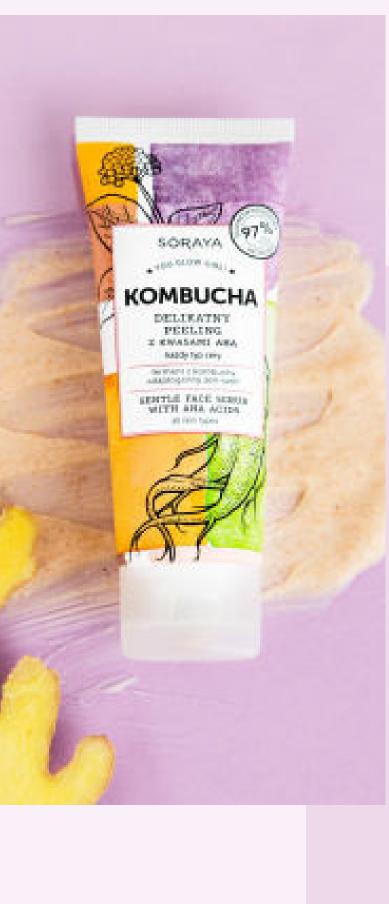

#### KOMBUCHA

SORAYA plante is a new beauty care line based on 99% natural ingredients. . Body and face care for all skin types, regardless of age. The moisturizing power of white tea and aloe vera. Firming effect of Neroli water and wakame algae. The Soraya Kombucha line is a HEALTHY NATURAL COCKTAIL FOR BEAUTIFUL SKIN. It is ENERGY, HYDRATION and DETOX enclosed in sensual formulas with remarkable fragrance. No boredom! #vegan, #natural, #lesswaste.