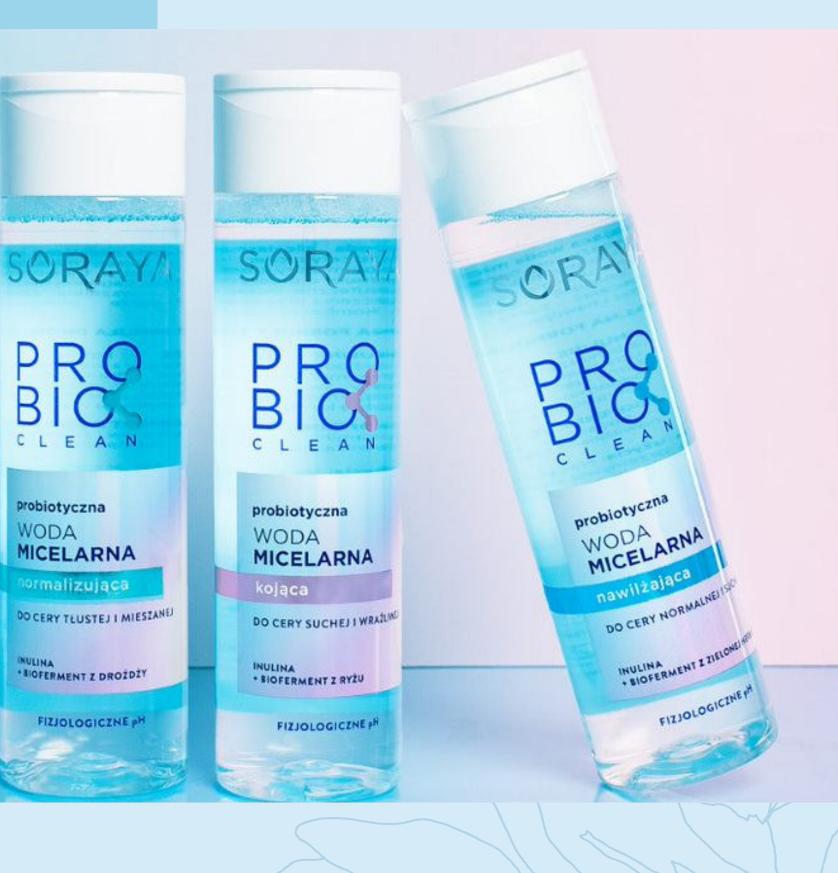

#### PROBIO CLEAN

#### I LOVE SERUM

Probioclean is make-up cleansing and make-up removing product containing a prebiotic and supporting the skin microbiome. Simple compositions, specific concentratio effective and widely known active ingredien plus cute rainbow packaging, sensual formu and a convenient form of dosing in a gla pipette. If you love serums, as we do – it's bu eye.