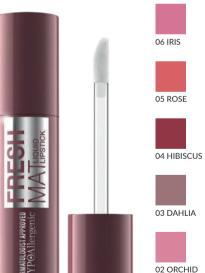

#### FRESH MAT LIQUID LIPSTICK

Hypoallergenic Mat Liquid Lipstick

Its **light** and **long-lasting** formula creates a **mat** and **opaque finish**. Its innovative ingredients make the application easy and handy. Suitable for people with sensitive and/or irritation-prone skin. Tested under the supervision of a dermatologist.