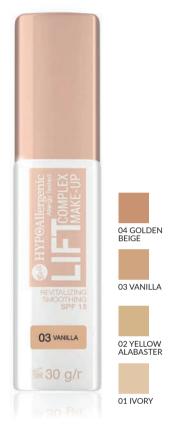

#### LIFT COMPLEX MAKE-UP SPF 15

Hypoallergenic Lifting And Regenerating Foundation

An innovative **beautifying** and **moisturising** foundation that creates a natural effect on your skin. Its light formula does not highlight wrinkles or dry spots. You can **adjust coverage** as needed. Its long-lasting formula is enriched with **SPF 15** which protects the face from the harmful effects of sunlight. Suitable for people with sensitive and/or irritation-prone skin. Tested under the supervision of a dermatologist.