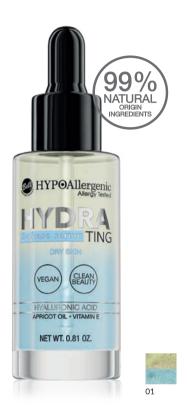

#### **HYDRATING 2-PHASE SERUM**

Hypoallergenic Intensely Moisturizing Serum With Hyaluronic Acid

Innovative two-phase serum **intensively moisturizes** thanks to the content of **hyaluronic acid** and **apricot** kernel oil. Restores shine, elasticity and a sense of comfort. Thanks to the light formula, it is easily and quickly absorbed without burdening the skin. The product is suitable for people with sensitive skin prone to irritation. Tested under the supervision of a dermatologist.