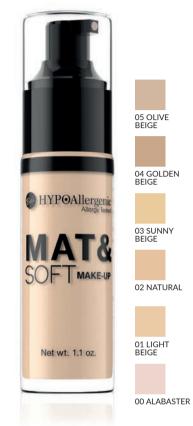

#### MAT&SOFT MAKE-UP

Hypoallergenic Mattifying Fluid

The light, **fat-free consistency** of the foundation does not feel dull or clog the pores, allowing the skin to retain its **natural appearance** without a cake-on finish. Covers redness and other imperfections of the skin. Visibly **improves** the appearance of the skin. Reduces the visibility of pores, gives the skin a **powder finish** and a **healthy tone**. Makes your skin feel **moisturised** and comfortable. Suitable for people with sensitive and/or irritation-prone skin. Tested under the supervision of a dermatologist.