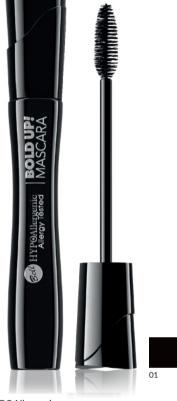

#### **BOLD UP! INTENSE MASCARA**

Hypoallergenic Mascara Building Up An Intensive Eyelash Volume

The intense black and creamy formula makes it even easier to achieve the effect of maximum lengthening and **thickening** of your eyelashes! It does not flake or make the lashes stick together. Achieve a magnetic and intense look with a specially shaped brush that reaches the shortest lashes. Suitable for people with sensitive eyes and those who wear contact lenses. Tested under the supervision of a dermatologist and an ophthalmologist.