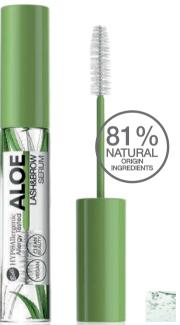

#### ALOE LASH&BROW SERUM

Hypoallergenic Care Serum For Eyebrows And Eyelashes

Give your eyes a **seductive look** using hypoallergenic eyebrow and lash serum. **Nourishing** and **moisturizing** juice of **aloe** leaves will **strengthen** them and significantly **improve** their **condition**. The serum was also enriched with **provitamin B5**, which easily penetrates the hair fibers, improving their shine and reducing their loss. Practical brush will ensure a comfortable application of the serum. Suitable for people with sensitive skin prone to irritation and for people with sensitive eyes and contact lens wearers. Tested under the supervision of a dermatologist and ophthalmologist.