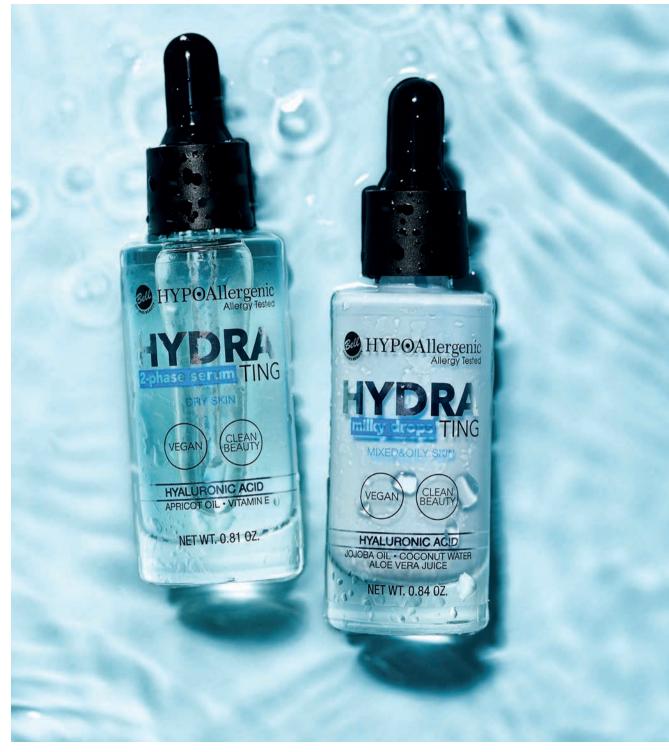

#### **HYDRATING 2-PHASE SERUM**

Hypoallergenic Intensely Moisturizing Serum With Hyaluronic Acid

Innovative two-phase serum **intensively moisturizes** thanks to the content of **hyaluronic acid** and **apricot** kernel oil. Restores shine, elasticity and a sense of comfort. Thanks to the light formula, it is easily and quickly absorbed without burdening the skin. The product is suitable for people with sensitive skin prone to irritation. Tested under the supervision of a dermatologist.

#### **HYDRATING MILKY DROPS**

Hypoallergenic Nourishing Drops With Hyaluronic Acid

Intensely moisturizing and nourishing drops in the form of a light milk. Creamy formula restores the feeling of comfort without burdening the skin. Product is based on **natural ingredients**. Contains, among others, hyaluronic acid, jojoba oil, coconut water and aloe vera juice, known for their moisturizing and regenerating properties. The product is suitable for people with sensitive skin prone to irritation. Tested under the supervision of a dermatologist.