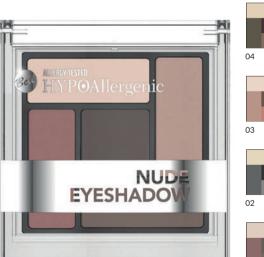

#### **NUDE EYESHADOW**

Hypoallergenic Creamy Satin Eyeshadow Set

Intense cover in subtle shades. The creamy, lightweight formula of the eyeshadow **provides durability** of your make-up without the impression of heavy eyelids. A velvety layer covers your eyelids with precision to subtly **highlight your eyes**. The deep colour adorns the eyelid for long hours. The eyeshadows do not flake or accumulate in the eyelid crease. Suitable for people with sensitive eyes and those who wear contact lenses. Tested under the supervision of a dermatologist and an ophthalmologist.