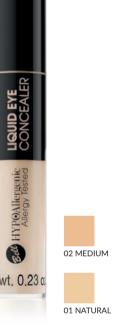

#### LIQUID EYE CONCEALER

Hypoallergenic Highlighting Under-Eye Concealer

**Nourishes** the sensitive skin under your eyes and visually reduces wrinkles. It fuses with the skin, **covering** all signs of fatigue, shadows and circles around your eyes. Necessary for women who want to cover up all imperfections quickly and effectively. Suitable for people with sensitive and/or irritationprone skin. Tested under the supervision of a dermatologist.

#### HYPOAllergenic

#### LIGHTENING CONCEALER

Hypoallergenic Highlighting And Correcting Concealer

Leaves the skin feeling moisturised, slightly tight and smooth. Silica with a special particle shape contained in the concealer strongly disperses the light, provides the effect of visual **smoothing** of skin imperfections and masks circles under the eyes. The product does not emphasise wrinkles and does not make your make-up look heavy. Blends perfectly with the skin, and the **pearl pigments** give it a beautiful shine. Suitable for people with sensitive and/or irritation-prone skin. Tested under the supervision of a dermatologist.