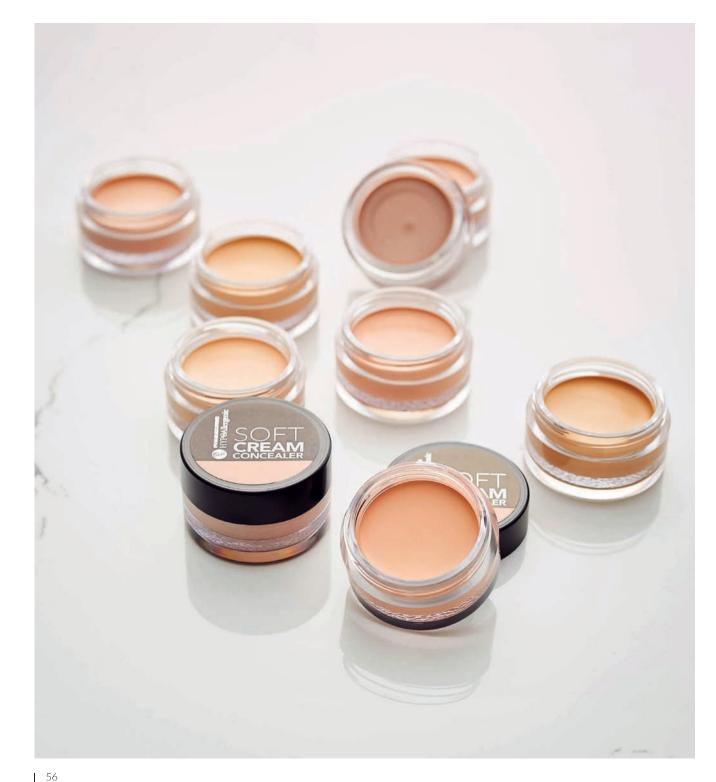

#### HYPOAllergenic SOFT CREAM CONCEALER

Hypoallergenic Camouflage Concealer

This concealer provides **full cover** and is perfect for hiding skin imperfections and under-eye circles. Its unique cream formula does not highlight wrinkles or leave the skin dry. The concealer is available in four shades which perfectly conceal bruising, redness and skin discolouration. It blends well with the skin and other products, making your skin look even more radiant and fresh. Suitable for people with sensitive and/or irritation-prone skin. Tested under the supervision of a dermatologist.