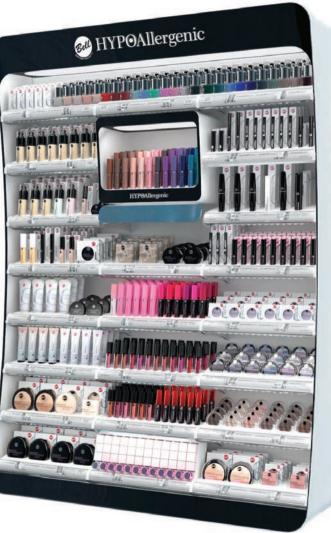

# OUR DESIGN

Exceptional products must be displayed in an exceptional way.

That is why we created the exposition furniture dedicated to HYPOAllergenic line. We create our cosmetics bearing in mind the comfort of our clients. We have the same requirements concerning display stands. The twisted block exposes maximum shelf space so that the products can be shown much better. The furniture features a modern, minimalist, and yet avant-garde line. All these make that the solutions we apply are well thought out and functional.

Unique display for unique products!

100 x 175,5 x 46,5 [cm] 100 x 201,5 x 50 [cm]

50 x 140 x 41 [cm]

72 x 145,5 x91 [cm]

100 x 131,5 x 45 [cm] Build in display stand