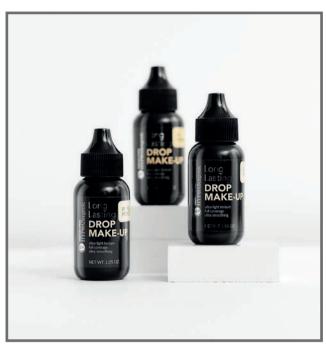

#### LONG LASTING DROP MAKE-UP

Hypoallergenic Full Coverage Foundation

A full coverage, incredibly long-lasting foundation. Its light formula smooths out fine lines and does not leave your skin dry. The foundation is suitable for all skin types, including sensitive skin. Its two natural ingredients, sea water, rich in minerals, and pumpkin seed extract, turn your daily make-up routine into a soothing skin treatment. Tested under supervision of a dermatologist. Suitable for people with sensitive and/or irritation-prone skin.