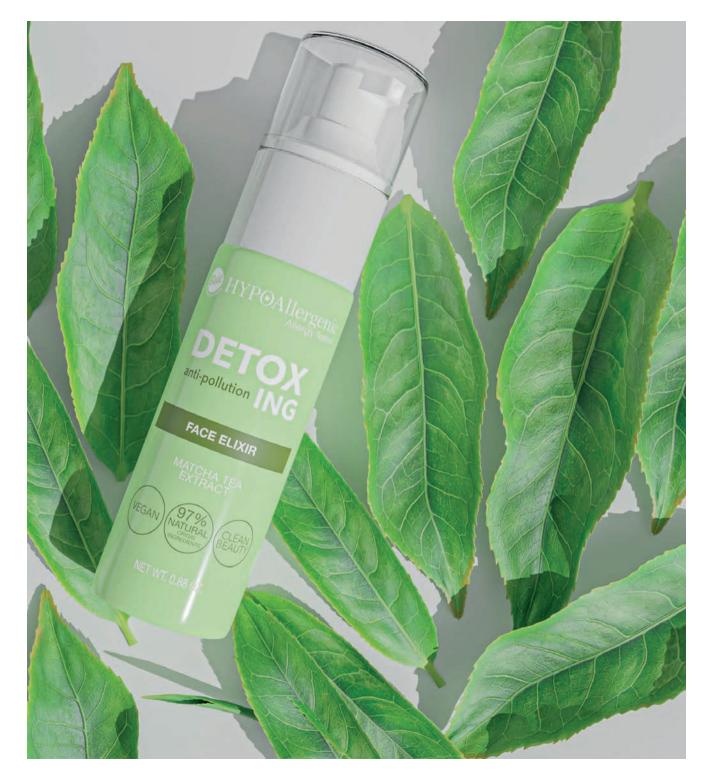

# DETOX The Secret Of Japanese Skin Care

Matcha was called the "elixir of the immortals" by a Buddhist master. This ingredient, discovered in Japan, has antioxidant properties that are essential in today's world. Prevents premature aging of the skin, protects against air pollution and UV radiation. DETOXING is a complete line that combines face care, make-up and make-up removal products. It reduces inflammation and helps maintain a radiant complexion in the spirit of the CLEAN BEAUTY philosophy.

#### **DETOXING FACE ELIXIR**

Hypoallergenic Antioxidant Under Make-Up Serum

Extremely light, gel formula absorbs quickly and does not leave greasy film. Extends durability of makeup. Skin regains a feeling of comfort, moisture and freshness. **Aloe leaf juice** moisturises, soothes and alleviates irritations. Hyaluronic acid deeply moisturises, hydrates and firms the skin. Contains matcha extract, rich in antioxidants, which **prevents skin ageing processes**. Additionally, it supports skin regeneration after exposure to adverse external factors such as air pollution and UV radiation. Suitable for people with sensitive skin prone to irritation. Tested under the supervision of a dermatologist.