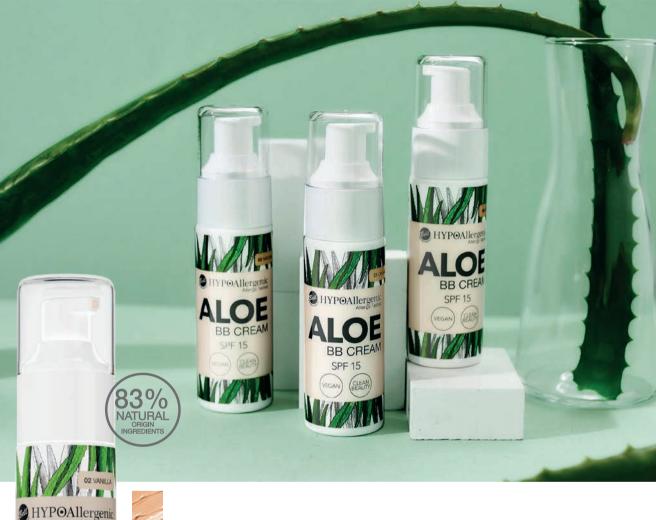

#### **ALOE BB CREAM SPF 15**

Hypoallergenic Care And Protection Coloring Face Cream With SPF 15

Coloring cream with light, oil-free formula, combining care and makeup. BB cream contains SPF 15, which protects the skin against harmful sun rays. Thanks to creamy texture, it spreads easily, providing natural coverage and giving the effect of rested, healthy-looking skin. BB cream saturates and nourishes the skin, due to the presence of **moisturizing aloe** leaf juice. Available in 4 colors. Suitable for people with sensitive skin prone to irritation. Tested under the supervision of a dermatologist. .