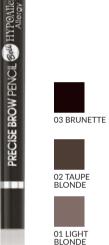

#### PRECISE BROW PENCIL

Hypoallergenic Precision Eyebrow Liner

Create the **perfect eyebrow** make-up using this precise pencil with an ultra slim stick. It helps you shape and fix your eyebrows, while its highly pigmented formula naturally thickens the eyebrows and can be used to draw single hairs. Its soft and delicate texture allows easy application and longlasting make-up. This **convenient**, **automatic liner** is self-sharpening. Suitable for people with sensitive eves and those who wear contact lenses. Tested under the supervision of a dermatologist and an ophthalmologist.