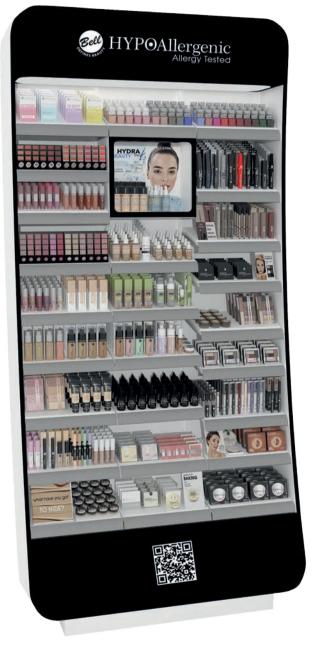

# OUR DESIGN

Exceptional products must be displayed in an exceptional way.

That is why we created the exposition furniture dedicated to HYPOAllergenic line. We create our cosmetics bearing in mind the comfort of our clients. We have the same requirements concerning display stands. The twisted block exposes maximum shelf space so that the products can be shown much better. The furniture features a modern, minimalist, and yet avant-garde line. All these make that the solutions we apply are well thought out and functional.

Unique display for unique products!

100 x 175,5 x 46,5 [cm] 100 x 201,5 x 50 [cm]

50 x 140 x 41 [cm]

72 x 145,5 x91 [cm]

100 x 131,5 x 45 [cm] Build in display stand