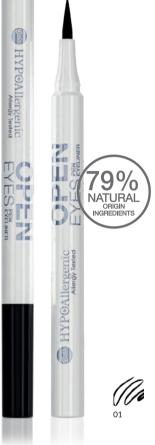

#### HYPOALLERGENIC OPEN EYES PEN **EYELINER**

Hypoallergenic Lasting Precision Eyeliner Marker

Black line on the eyes is the essence of elegance and minimalistic makeup. Its proper execution depends on the skills and the product - that is why it is so important to reach for a cosmetic that will make this task as easy as possible. The **flexible applicator** makes it **easy to apply** even very thin, intensely black lines. Thanks to the waterproof formula the makeup lasts, does not run on the eyelid during the day, and the end of the line remains sharp and does not wear off. Suitable for people with sensitive skin prone to irritation. Tested under the supervision of a dermatologist.

To be stored tip downwards – the tip should be soaked with formula and ready to use.