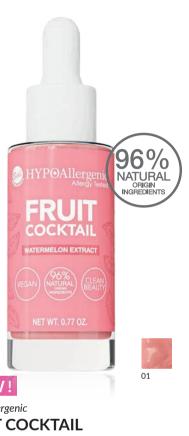

HYPOAllergenic

#### FRUIT COCKTAIL

Hypoallergenic Fruit Makeup Base

Stimulating the senses, this fruit cocktail is ideal as a **make-up** base thanks to its light and quickly absorbed consistency. The product spreads easily and does not leave a sticky feeling. Refreshing, vegan formula contains coconut water, which is a source of amino acids, phytonutrients and cytokinins (plant hormones), showing anti-ageing properties. Together with glycerine, they ensure intense moisturising of the skin. Cucumber juice contained in the composition improves the look of the skin, nourishes it and has soothing and comforting properties. Watermelon and lychee extracts, sunflower oil and cucumber juice, thanks to their antioxidant properties, reinforce the skin's protective barrier, securing it from harmful external factors. Suitable for people with sensitive skin prone to irritation. Tested under the supervision of a dermatologist.