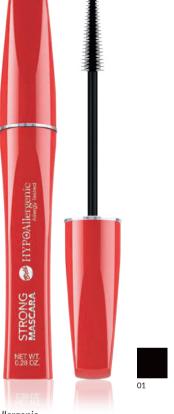

#### STRONG MASCARA

Hypoallergenic Intensely Enhancing Mascara

The specially developed dense mascara formula provides exceptionally **high adhesion** to your lashes. The **professional brush** separates them and covers each and every tiny hair with mascara, significantly thickening and lengthening your eyelashes, visually adding volume. The mascara does not flake, so your make-up can last for hours. Suitable for people with sensitive eyes and those who wear contact lenses. Tested under the supervision of a dermatologist and an ophthalmologist.