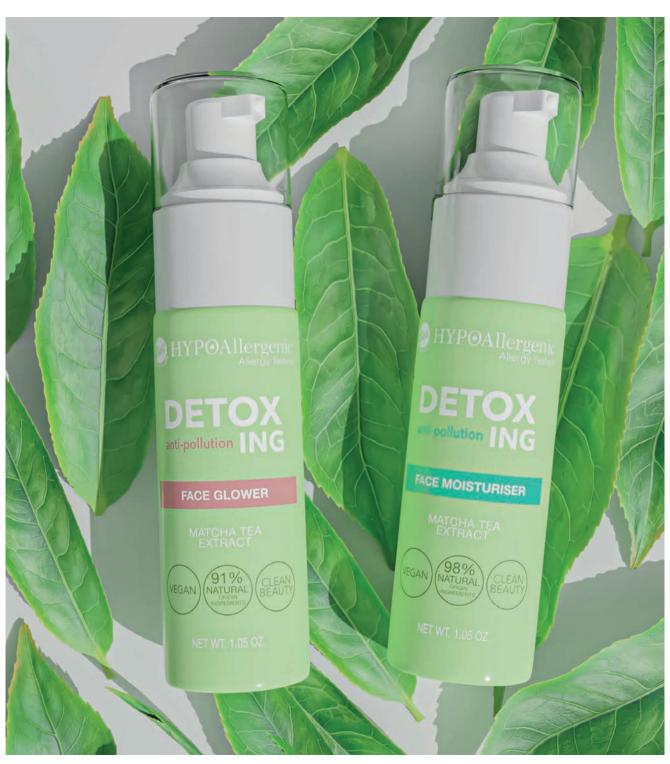

# DETOX The Secret Of Japanese Skin Care

Matcha was called the "elixir of the immortals" by a Buddhist master. This ingredient, discovered in Japan, has antioxidant properties that are essential in today's world. Prevents premature aging of the skin, protects against air pollution and UV radiation. DETOXING is a complete line that combines face care, make-up and make-up removal products. It reduces inflammation and helps maintain a radiant complexion in the spirit of the CLEAN BEAUTY philosophy.

### DETOXING MICELLAR WATER EYE MAKE-UP REMOVER

Hypoallergenic Micellar Water For Eyelashes, Eyebrows And Eye Area

Delicate, fragrance-free micellar makeup remover for sensitive eye area. Dissolves cosmetics perfectly. Excellent for eyelash extensions. Leaves no irritation or discomfort. Matcha extract, rich in antioxidant components, prevents skin ageing processes. Additionally, it supports regeneration of skin exposed to adverse external factors such as air pollution and UV radiation. Suitable for people with sensitive skin prone to irritation. Tested under the supervision of a dermatologist and an ophthalmologist.

#### **DETOXING OIL CLEANSER**

Hypoallergenic Washing Oil, Washable With Warm Water

Quick, simple makeup removal and skin nourishment in one! The cleansing oil perfectly dissolves makeup, deeply cleanses the skin from impurities and excess sebum, at the same time does not affect the natural pH of the skin and moisturises, refreshes and smoothes. Matcha extract, rich in antioxidant components, prevents skin ageing processes. Additionally, it supports regeneration of skin exposed to adverse external factors such as air pollution and UV radiation. Suitable for people with sensitive skin prone to irritation. Tested under the supervision of a dermatologist.

#### **DETOXING TONER MIST**

Hypoallergenic Toning, Moisturizing And Protecting Mist

Gentle, fragrance-free toning mist. Moisturises and protects. Contains hyaluronic acid and aloe vera leaf juice to deeply moisturise, hydrate and improves skin elasticity. Vitamin B3 improves skin elasticity, strengthens the hydrolipidic skin barrier and evens out skin tone. Matcha extract, rich in antioxidant components, prevents skin ageing processes. Additionally, it supports regeneration of skin exposed to adverse external factors such as air pollution and UV radiation. Suitable for people with sensitive skin prone to irritation. Tested under the supervision of a dermatologist.

NEW!

01

HYPOAllergenic

DETOXING NOURISHING LOTION

Hypoallergenic Nourishing Emulsion For Face, Neck And Decollete

Light milk texture allows for easy absorption, leaving the skin feeling moisturised and regenerated. Does not leave a greasy film. The product is perfect to be used as the base for foundation and even under powder.

Mango seed butter and apricot seed oil deeply moisturise and revitalise, while jojoba oil reduces water loss and smoothes the skin. The emulsion is also rich in hydrating betaine and hyaluronic acid, which deeply moisturises, hydrates the skin. Contains matcha extract rich in antioxidant components, therefore prevents skin ageing processes. Additionally, it supports the regeneration of skin exposed to adverse external factors such as air pollution and UV radiation. Suitable for people with sensitive skin prone to irritation. Tested under the supervision of a dermatologist.

#### **DETOXING FACE ELIXIR**

Hypoallergenic Antioxidant Under Make-Up Serum

Extremely light, gel formula absorbs quickly and does not leave greasy film. Extends durability of makeup. Skin regains a feeling of comfort, moisture and freshness. **Aloe leaf juice** moisturises, soothes and alleviates irritations. Hyaluronic acid deeply moisturises, hydrates and firms the skin. Contains matcha extract, rich in antioxidants, which **prevents skin ageing processes**. Additionally, it supports skin regeneration after exposure to adverse external factors such as air pollution and UV radiation. Suitable for people with sensitive skin prone to irritation. Tested under the supervision of a dermatologist.

#### **DETOXING FACE MATTIFIER GEL**

Hypoallergenic Mattifying Gel Fluid

Light, beautifying mattifying gel in a universal, skin tone-adapting shade. Gives fresh, matte effect. Spreads easily and evens out skin tone. Contains moisturising glycerine and aloe vera leaf juice to soothe and alleviate irritation. Matcha extract, rich in antioxidant components, prevents skin ageing processes. Additionally, it supports regeneration of skin exposed to adverse external factors such as air pollution and UV radiation. Suitable for people with sensitive skin prone to irritation. Tested under the supervision of a dermatologist.

#### **DETOXING FACE GLOWER GEL**

Hypoallergenic Illuminating Gel Fluid

Light, beautifying illuminating gel in a universal, skin tone-adapting shade. Provides the effect of optically smooth and well-rested skin. Spreads easily and evens out the skin tone. Apricot kernel oil supplies the skin with vitamins A and E and deeply moisturises, while aloe vera leaf juice soothes and alleviates irritation. Contains matcha extract rich in antioxidant components, therefore **prevents skin ageing processes**. Additionally, it supports regeneration of skin exposed to adverse external factors such as air pollution and UV radiation. Suitable for people with sensitive skin prone to irritation. Tested under the supervision of a dermatologist.

#### **DETOXING FACE MOISTURISER GEL**

Hypoallergenic Gel Moisturizing Fluid

Light, beautifying moisturising gel in a versatile, skin tone-adapting shade. Gives a healthy appearance and a long-lasting moisturising feeling. Spreads easily and evens out skin tone. Contains moisturising glycerine and aloe vera leaf juice to soothe and alleviate irritation. Matcha extract, rich in antioxidant components, prevents skin ageing processes. Additionally, it supports regeneration of skin exposed to adverse external factors such as air pollution and UV radiation. Suitable for people with sensitive skin prone to irritation. Tested under the supervision of a dermatologist.