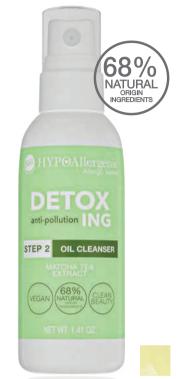

#### **DETOXING OIL CLEANSER**

Hypoallergenic Washing Oil, Washable With Warm Water

Quick, simple makeup removal and skin nourishment in one! The cleansing oil perfectly dissolves makeup, deeply cleanses the skin from impurities and excess sebum, at the same time does not affect the natural pH of the skin and moisturises, refreshes and smoothes. Matcha extract, rich in antioxidant components, prevents skin ageing processes. Additionally, it supports regeneration of skin exposed to adverse external factors such as air pollution and UV radiation. Suitable for people with sensitive skin prone to irritation. Tested under the supervision of a dermatologist.