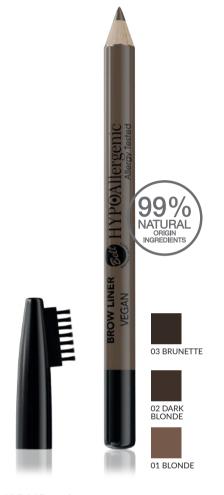

#### **BROW LINER**

Hypoallergenic Eyebrow Pencil

Precision pencil allows to **model** and **correct** the shape of eyebrows, optically **thickening** them. Thanks to long-lasting formula, the product remains stable for several hours guaranteeing clearly highlighted look. Due to the content of ingredients of **natural** origin, the pencil **nourishes** and **strengthens** eyebrows. Pencil available in 3 colors: for blondes, brunettes and brown-haired women. Suitable for people with sensitive skin, prone to irritation. Tested under the control of a dermatologist.