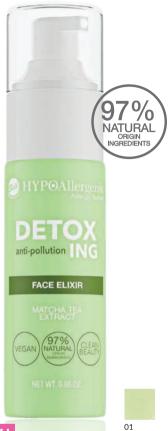

#### **DETOXING FACE ELIXIR**

Hypoallergenic Antioxidant Under Make-Up Serum

Extremely light, gel formula absorbs quickly and does not leave greasy film. Extends durability of makeup. Skin regains a feeling of comfort, moisture and freshness. **Aloe leaf juice** moisturises, soothes and alleviates irritations. Hyaluronic acid deeply moisturises, hydrates and firms the skin. Contains matcha extract, rich in antioxidants, which **prevents skin ageing processes**. Additionally, it supports skin regeneration after exposure to adverse external factors such as air pollution and UV radiation. Suitable for people with sensitive skin prone to irritation. Tested under the supervision of a dermatologist.