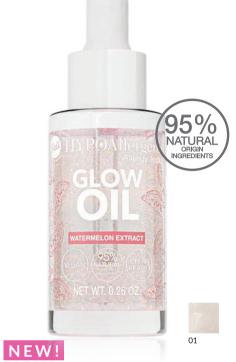

HYPOAllergenic

#### **GLOW OIL**

Hypoallergenic Fruit Illuminating Oil

This vegan, fruit-based face oil is perfect both as a **makeup** base and as a standalone elixir to bring out the natural beauty in all skin types. The product provides a **subtle** illumination that makes the skin look rested, radiant and healthy. Exceptionally light, easily absorbed texture spreads smoothly and leaves an undetectable, comfortable effect. The formula contains argan oil, the so-called liquid gold of Morocco, which has an anti-ageing effect, and together with apricot kernel oil reduces water loss through the epidermis, softens, nourishes and improves the skin's flexibility. Watermelon extract and sunflower oil, thanks to their antioxidant properties, strengthen the skin's protective **barrier**, ensuring its safety from harmful external factors. Suitable for people with sensitive skin prone to irritation. Tested under the supervision of a dermatologist.