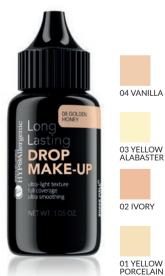

#### LONG LASTING DROP MAKE-UP

Hypoallergenic Full Coverage Foundation

A full coverage, incredibly long-lasting foundation. Its light formula smooths out fine lines and does not leave your skin dry. The foundation is suitable for all skin types, including sensitive skin. Its two natural ingredients, sea water, rich in minerals, and pumpkin seed extract, turn your daily make-up routine into a soothing skin treatment. Tested under supervision of a dermatologist. Suitable for people with sensitive and/or irritation-prone skin.