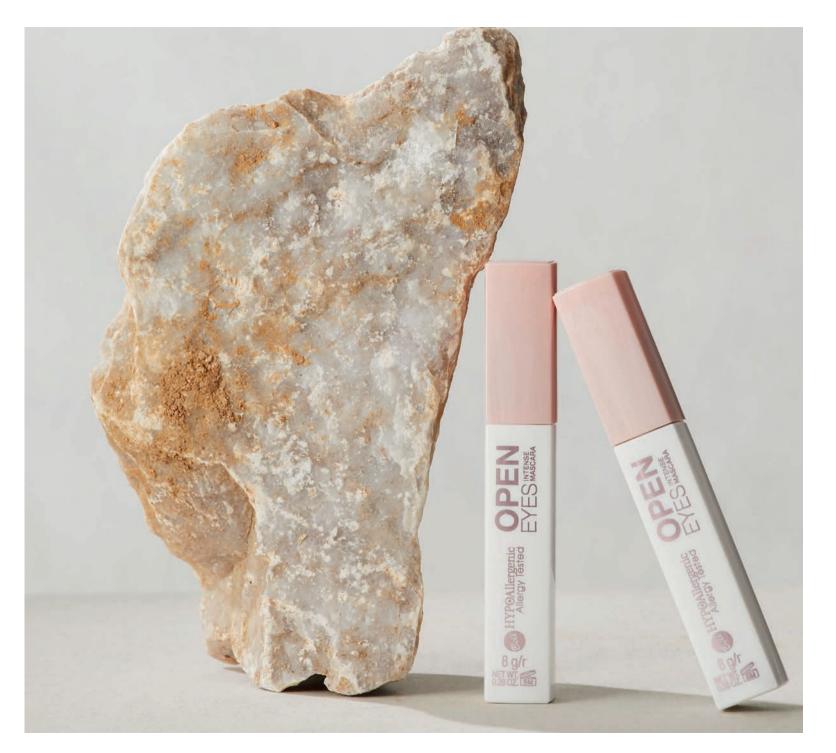

#### **OPEN EYES INTENSE MASCARA**

Hypoallergenic Intensively Lengthening And Thickening Mascara

Mascara that spectacularly **lengthens** and **thickens** eyelashes without sticking them together, giving the optical effect of wide-open, rested eyes. Creamy formula and the right consistency of the product enable the application of subsequent layers for expressive highlighting of the look . Silicone brush ensures **precise** application, clear **separation** and highlighting of even the shortest eyelashes. Deep, **black color** of mascara emphasizes the iris of eyes of any color. **Long-lasting** formula prevents the mascara from flaking during the day and does not transfer to the eyelid. Suitable for people with sensitive eyes and contact lens wearers. Product tested under the supervision of a dermatologist and ophthalmologist.