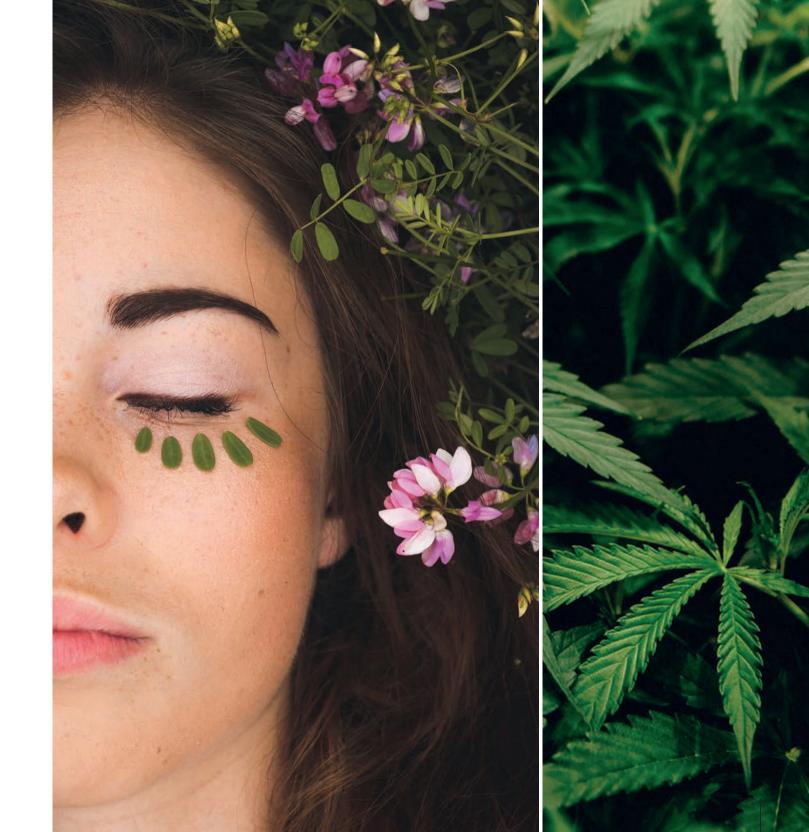

# HEMP

### The power of beauty seeds.

The properties of hemp oil have been known in medicine and cosmetology for years. It perfectly moisturizes and mineralizes the skin, supports its elasticity and soothes irritations. Therefore, it should come as no surprise that vegan products based on hemp seed oil made it into the Bell Hyppoallergic line. With the addition of many natural origin ingredients they care for the delicate skin of the face. The line includes elixirs, primer, foundation and even extremely delicate and nourishing mascara.