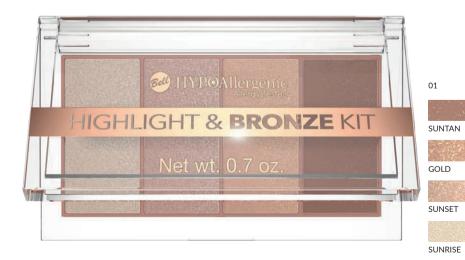

#### HIGHLIGHT&BRONZE KIT

Hypoallergenic Highlighters And Bronzer Set

A palette of three shades of **highlighters** perfectly matching the versatile bronzer shade. This set will allow you to create different types of make-up, from your everyday routine to holiday sun-kissed skin. The pearl pigments give your skin a shine and glamorous radiance. The velvety formula makes it easy to apply, giving the effect of smooth skin without emphasising dry spots. The product guarantees long-lasting make-up that stays on for hours. Suitable for people with sensitive and/or irritation-prone skin. Tested under the supervision of a dermatologist.