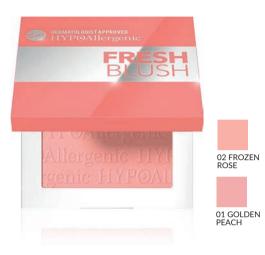

#### HYPOAllergenic FRESH BLUSH

Hypoallergenic Blush

Hypoallergenic Fresh Blush is a **highlighting** blush which **gently** lifts your cheeks and adds a subtle shine. Its exceptional visually **smoothing** formula does not highlight dry spots, and guarantees long-lasting make-up. The blush is available in two unique shades: Golden Peach and Frozen Rose, which are perfect for **draping**. Its light cover guarantees **excellent face contouring** and allows you to achieve the desired make-up intensity. Suitable for people with sensitive and/or irritation-prone skin. Tested under the supervision of a dermatologist.