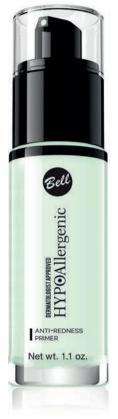

#### **ANTI-REDNESS PRIMER**

Hypoallergenic Redness Neutralising Make-Up

It **neutralises redness** and masks skin imperfections, making capillaries and discolourations almost invisible. Moisturises, visually smooths out the skin and extends the durability of make-up. The **lightweight formula** makes application easy and even. Suitable for people with sensitive and/or irritation-prone skin. Tested under the supervision of a dermatologist.