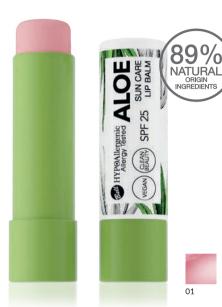

#### ALOE SUN CARE LIP BALM SPF 25

Hypoallergenic Protective Lip Balm With SPF 25

Protective lip balm with an SPF 25 filter protects delicate skin of the lips against harmful solar radiation. Quickly brings comfort and gives the lips delicate shade of pink. The light, oil-free formula of the balm is based on ingredients of natural origin: aloe leaf extract with a strong moisturizing and nourishing effect, nourishing coconut oil, which strengthens the flexibility of the lips, and apricot kernel oil rich in **vitamins A** and **E**. The balm is perfect at any time of the year to protect lips against external factors. Suitable for people with sensitive skin prone to irritation. Tested under the supervision of a dermatologist.