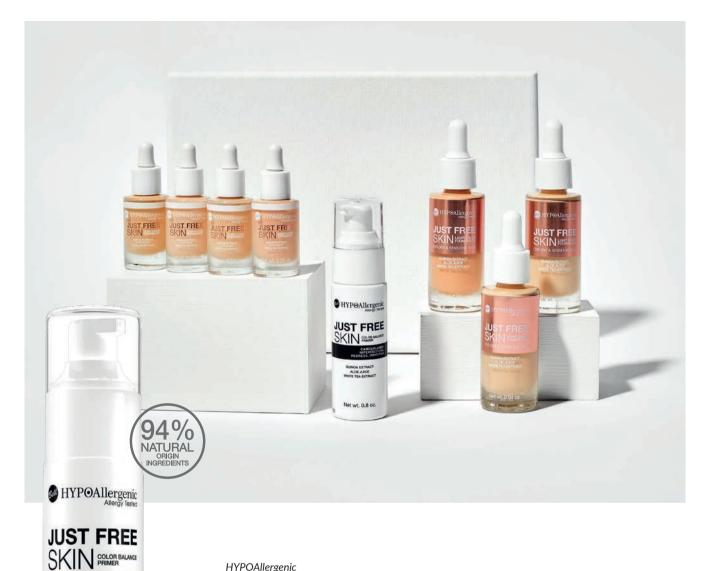

### JUST FREE SKIN

Just Free Skin Collection was developed in the spirit of CLEAN BEAUTY. Removing unnecessary ingredients and using natural substances where possible is the very essence of Clean beauty. The formulas are silicone free and contain only palm oil from sustainable cultivation. Active ingredients: quinoa extract, aloe juice and white tea extract hydrate, nourish and rejuvenate skin.

QUINOA EXTRACT

ALOE JUICE

WHITE TEA EXTRACT

Net wt. 0.8 oz.

01 BETTER SKIN

#### **JUST FREE SKIN COLOR BALANCE PRIMER**

Hypoallergenic Soothing Base To Even Skin Tone

Quick way to moisturize and prepare your skin for further makeup. First of all the product evens out the color and camouflages imperfections. Soothes redness and irritation. Gives the skin healthy, radiant and rested look. Extremely light, pleasant to the skin texture. The formulation contains moisturizing glycerin, aloe leaf juice with a soothing effect, rich in amino acids, vitamins and minerals, quinoa seed extract and white tea extract, which thanks to its antioxidant properties can effectively delay skin aging process. UNISEX product. Suitable for people with sensitive skin, prone to irritation. Tested under the control of a dermatologist