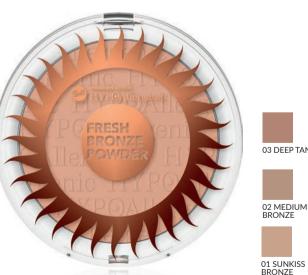

#### **FRESH BRONZE POWDER**

Hypoallergenic Bronzing Powder

A **bronzing powder** to even out your skin tone. It can be used for face **contouring** or instead of a blush. Gives your face a **Sun-Kissed Look**. The colour of the power can be graded by adding more layers. Suitable for people with sensitive and/or irritation-prone skin. Tested under the supervision of a dermatologist.