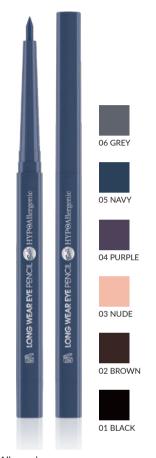

#### LONG WEAR EYE PENCIL

Hypoallergenic Long-Lasting Eyeliner Stick

Thanks to the **special polymer** content, the intensely opaque eyeliner leaves a long-lasting effect and does not smudge or accumulate in the evelid crease. The **soft**, **delicate consistency** makes the product easy to apply. This **convenient stick** does not need sharpening and helps you create a precise line. Perfect both for the upper and the lower eyelid. The collection features six deep classic shades. Suitable for people with sensitive eyes and those who wear contact lenses. Tested under the supervision of a dermatologist and an ophthalmologist.