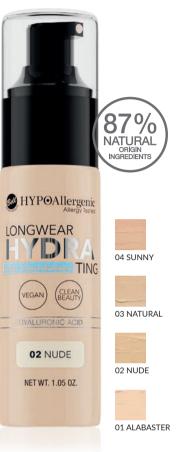

#### LONGWEAR HYDRATING **BALM FOUNDATION**

Hypoallergenic, Long-Lasting And Moisturizing Foundation With Hyaluronic Acid

Hypoallergenic **moisturizing** foundation with **hyaluronic** acid evens out the skin tone and reduces visibility of skin imperfections. Light and long-lasting formula blends with the skin and becomes practically invisible, giving the face a natural, radiant look. Due to the content of hyaluronic acid, it intensely moisturizes and **nourishes** the skin. Suitable for people with sensitive skin prone to irritation. Tested under the supervision of a dermatologist.