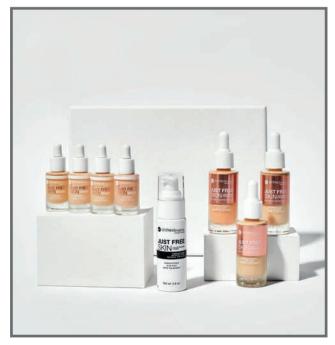

### JUST FREE SKIN

Just Free Skin Collection was developed in the spirit of CLEAN BEAUTY. Removing unnecessary ingredients and using natural substances where possible is the very essence of Clean beauty. The formulas are silicone free and contain only palm oil from sustainable cultivation. Active ingredients: quinoa extract, aloe juice and white tea extract hydrate, nourish and rejuvenate skin.

QUINOA EXTRACT

ALOE JUICE

WHITE TEA EXTRACT

Net wt. 0.8 oz.

01 BETTER SKIN