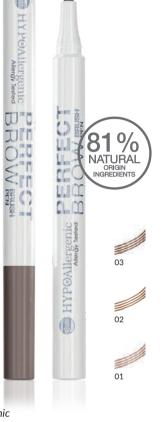

#### HYPOALLERGENIC PERFECT BROW **BRUSH PEN**

Hypoallergenic Eyebrow Marker With A Comb

Highlighted eyebrows are a must for any makeup - even minimalist one. Thanks to this, the face immediately becomes expressive. It is best to choose a long-lasting but light cosmetic, which allows to achieve the desired effect guickly. The **innovative**, **comb-shaped tip** combs the eyebrows during application and fills in the gaps with semi-transparent colour, giving a natural final effect. Thanks to the long-lasting, light formula the makeup does not smudge or crumble during the day. The composition is enriched with moisturising glycerine, which moisturises and nourishes the eyebrows. Available in 3 shades - for blondes, brunettes and brown haired. Suitable for people with sensitive skin prone to irritation. Tested under the supervision of a dermatologist.

To be stored tip downwards - the tip should be soaked with formula and ready to use.

NEW! **HYPOAllergenic** 