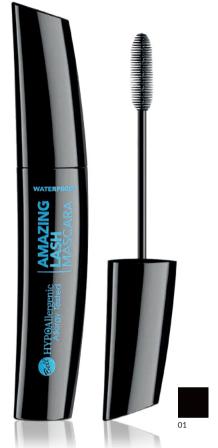

#### **AMAZING LASH WATERPROOF MASCARA**

Hypoallergenic Lengthening Waterproof

The formula provides an intense black colour. Lengthens, thickens and curls your lashes, giving them a **spectacular effect** of theatrical eyelashes. The specially selected brush will comb them out and prevent them from sticking together. Evenly applies the product without leaving any lumps. Thanks to its long-lasting formula, the mascara does not crumble or smudge during the day. Washable only with products intended for removing waterproof makeup. Contains **beeswax** for eyelash care. Suitable for people with sensitive eyes and those who wear contact lenses. Tested under the supervision of a dermatologist and an ophthalmologist.