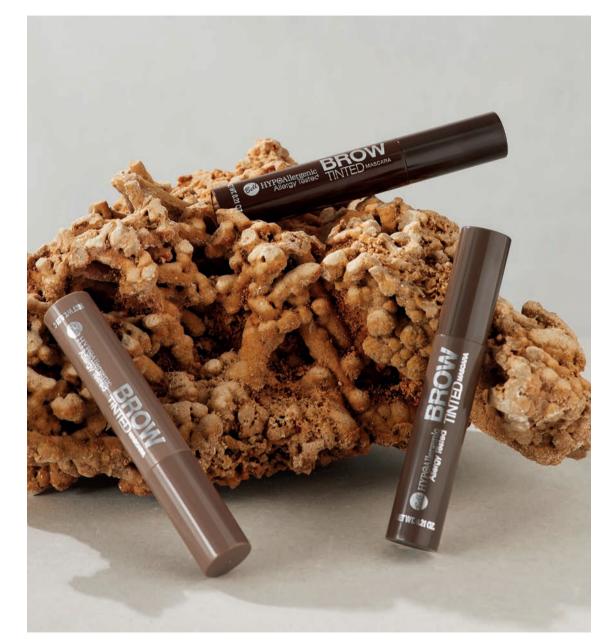

#### HYPOAllergenic

#### **TINTED BROW MASCARA**

Hypoallergenic Eyebrow Mascara

Allows you to give your eyebrows desired shape and fill them with color. Possible gradation of the effect for subtle or expressive emphasis on the look. Convenient brush allows precise application without sticking the eyebrows. Congealing formula makes the product last for a long time. Available in 3 colors. Suitable for people with sensitive skin, prone to irritation. Tested under the control of a dermatologist.