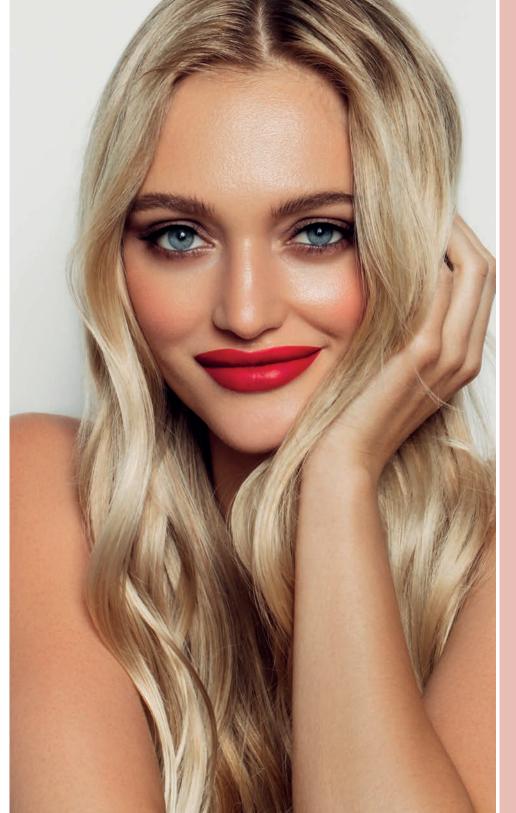

#### HYPOALLERGENIC STAY-ON WATER **LIP TINT**

Hypoallergenic Lip Tint

It is a cosmetic of **light, creamy consistency**, which **stays on** the lips for many hours, giving them a juicy colour. The tint contains moisturising watermelon extract, thanks to which it conditions without leaving an unpleasant layer on the lips. The cosmetic tints lips in a long-lasting colour and optically smoothes them. Specially shaped, flattened applicator makes it easy to colour the lips precisely in the first stroke. Available in 6 trendy colours. Suitable for people with sensitive skin prone to irritation. Tested under the supervision of a dermatologist.