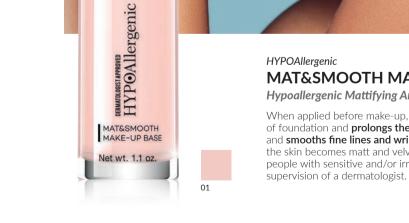

#### MAT&SMOOTH MAKE-UP BASE

Hypoallergenic Mattifying And Smoothing Make-Up Base

When applied before make-up, the base facilitates the application of foundation and prolongs the durability of cosmetics. Moisturises and smooths fine lines and wrinkles. After applying this product, the skin becomes matt and velvety smooth to the touch. Suitable for people with sensitive and/or irritation-prone skin. Tested under the