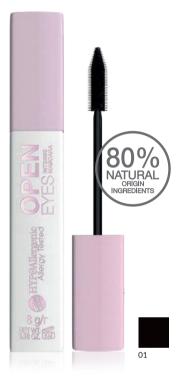

#### **OPEN EYES INTENSE MASCARA**

Hypoallergenic Intensively Lengthening And Thickening Mascara

Mascara that spectacularly **lengthens** and **thickens** eyelashes without sticking them together, giving the optical effect of wide-open, rested eyes. Creamy formula and the right consistency of the product enable the application of subsequent layers for expressive highlighting of the look . Silicone brush ensures **precise** application, clear **separation** and highlighting of even the shortest eyelashes. Deep, **black color** of mascara emphasizes the iris of eyes of any color. **Long-lasting** formula prevents the mascara from flaking during the day and does not transfer to the eyelid. Suitable for people with sensitive eyes and contact lens wearers. Product tested under the supervision of a dermatologist and ophthalmologist.