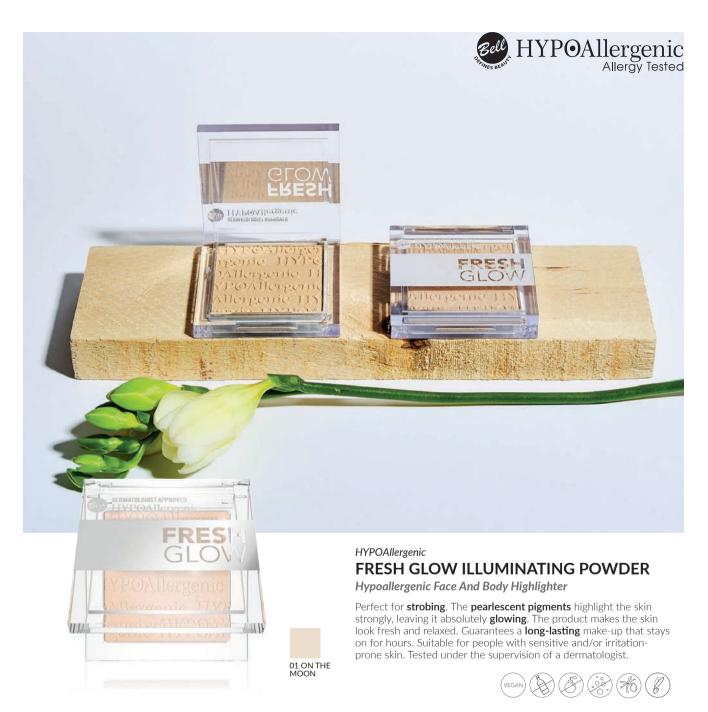

#### **FACE&BODY ILLUMINATING POWDER**

Hypoallergenic Face And Body Highlighter

Intended for women who want to give their skin a fresh and relaxed look. The formula contains **pearlescent pigments** and provides subtle, **natural skin radiance**. Also makes the skin **smoother** thanks to emollients. Suitable for people with sensitive and/or irritationprone skin. Tested under the supervision of a dermatologist.