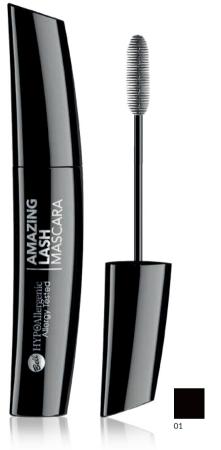

#### **AMAZING LASH MASCARA**

Hypoallergenic Mascara - Theatrical Eyelashes Effect

Try the magic of gaze! The formula provides an intense black colour. Lengthens, thickens and curls the hairs, giving them a spectacular effect of theatrical eyelashes. A specially selected brush will comb them out and prevent them from sticking together. Evenly applies the product without leaving any lumps. Lasts for many hours without smudging or crumbling. Contains beeswax for eyelash care. Suitable for people with sensitive eyes and those who wear contact lenses. Tested under the supervision of a dermatologist and an ophthalmologist.