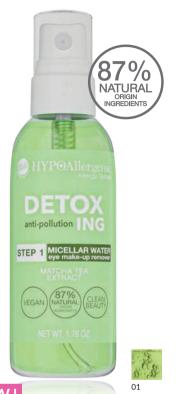

### DETOXING MICELLAR WATER EYE MAKE-UP REMOVER

Hypoallergenic Micellar Water For Eyelashes, Eyebrows And Eye Area

Delicate, fragrance-free micellar makeup remover for sensitive eye area. Dissolves cosmetics perfectly. Excellent for eyelash extensions. Leaves no irritation or discomfort. Matcha extract, rich in antioxidant components, prevents skin ageing processes. Additionally, it supports regeneration of skin exposed to adverse external factors such as air pollution and UV radiation. Suitable for people with sensitive skin prone to irritation. Tested under the supervision of a dermatologist and an ophthalmologist.