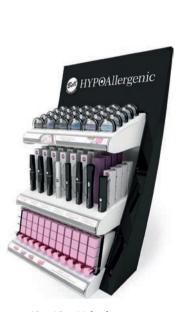

# OUR DESIGN

Exceptional products must be displayed in an exceptional way.

That is why we created the exposition furniture dedicated to HYPOAllergenic line. We create our cosmetics bearing in mind the comfort of our clients. We have the same requirements concerning display stands. The twisted block exposes maximum shelf space so that the products can be shown much better. The furniture features a modern, minimalist, and yet avant-garde line. All these make that the solutions we apply are well thought out and functional.

Unique display for unique products!

100 x 175,5 x 46,5 [cm] 100 x 201,5 x 50 [cm]

50 x 140 x 41 [cm]

72 x 145,5 x91 [cm]

100 x 131,5 x 45 [cm] Build in display stand