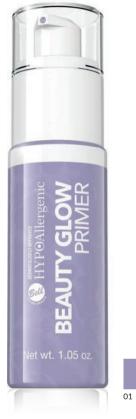

HYPOAllergenic

#### **BEAUTY GLOW PRIMER**

Hypoallergenic Highlighting And Beautifying Make-Up Primer

The make-up primer guarantees the effect of a **smooth** and **radiant** complexion. It can be used in combination with a foundation or as a stand-alone cosmetic that will give your skin a healthy glow and extend the life of your make-up. The primer makes the skin look rested and minimises the visibility of minor imperfections. Visibly smooths out wrinkles thanks to the content of illuminating pigments. The primer contains a **hyaluronic acid** derivative and specially selected moisturising and cooling components. The lightweight water-based formula is enriched with **aloe vera leaf juice** which has a smoothing effect and soothes the skin. Suitable for people with sensitive and/or irritation-prone skin. Tested under the supervision of a dermatologist.