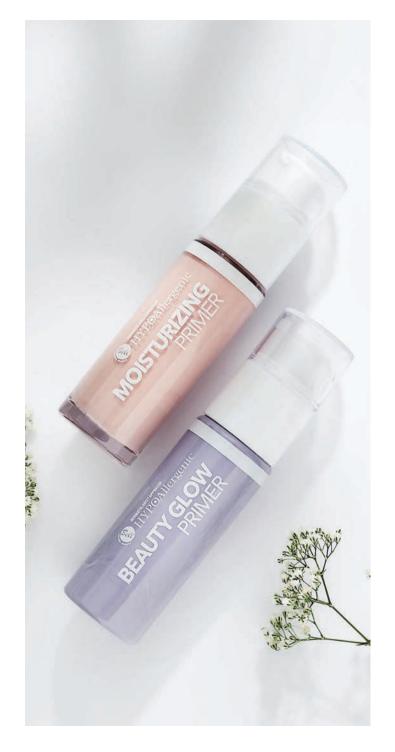

#### **MOISTURIZING PRIMER**

Hypoallergenic Moisturising And Soothing Primer

A product that not only **beautifies** and smooths the skin, but also **improves** its **condition**. The moisturising and soothing primer has a deeply moisturising effect, while the aloe vera also soothes irritations. Extends the life of your make-up for a flawless complexion all day long. The **innovative** formula of the moisturising and soothing base is enriched with a plant sugar complex, which increases water reserves in the skin and facilitates water circulation. Suitable for people with sensitive and/or irritation-prone skin. Tested under the supervision of a dermatologist.

HYPOAllergenic

#### **BEAUTY GLOW PRIMER**

Hypoallergenic Highlighting And Beautifying Make-Up Primer

The make-up primer guarantees the effect of a **smooth** and **radiant** complexion. It can be used in combination with a foundation or as a stand-alone cosmetic that will give your skin a healthy glow and extend the life of your make-up. The primer makes the skin look rested and minimises the visibility of minor imperfections. Visibly smooths out wrinkles thanks to the content of illuminating pigments. The primer contains a **hyaluronic acid** derivative and specially selected moisturising and cooling components. The lightweight water-based formula is enriched with **aloe vera leaf juice** which has a smoothing effect and soothes the skin. Suitable for people with sensitive and/or irritation-prone skin. Tested under the supervision of a dermatologist.