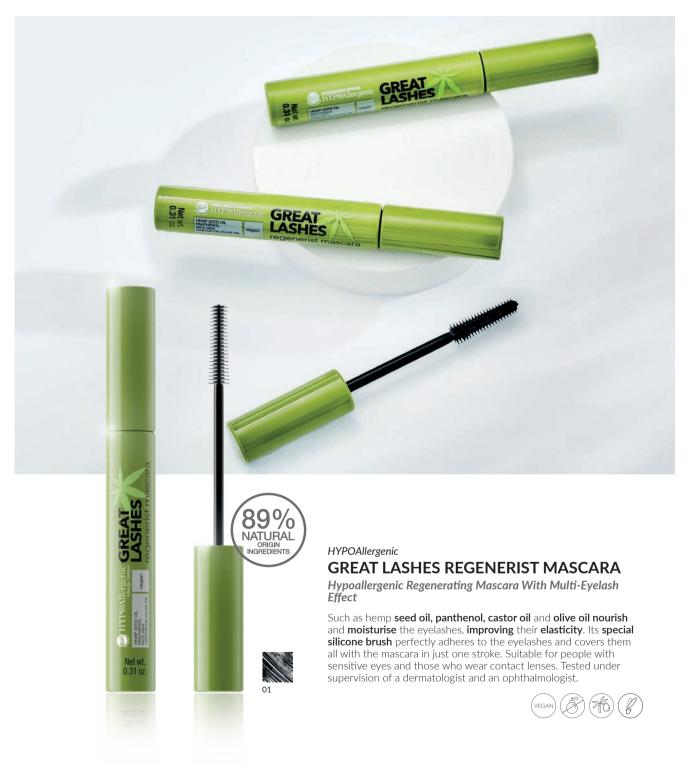

### The power of beauty seeds.

The properties of hemp oil have been known in medicine and cosmetology for years. It perfectly moisturizes and mineralizes the skin, supports its elasticity and soothes irritations. Therefore, it should come as no surprise that vegan products based on hemp seed oil made it into the Bell Hyppoallergic line. With the addition of many natural origin ingredients they care for the delicate skin of the face. The line includes elixirs, primer, foundation and even extremely delicate and nourishing mascara.