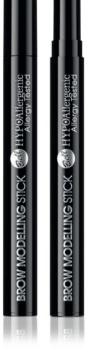

#### **BROW MODELLING STICK**

Hypoallergenic Eyebrow Modelling Wax

Thanks to the practical stick format, this product will give your eyebrows the perfect shape, strengthening and emphasising their natural colour. The wax will model the contour and provide a shiny finish, giving your face a powerful, yet natural look. Guarantees a long-lasting finish that stays on for hours. Water **resistant**. Suitable for people with sensitive eyes and those who wear contact lenses. Tested under the supervision of a dermatologist and an ophthalmologist.