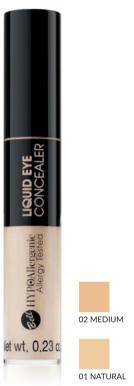

#### LIQUID EYE CONCEALER

Hypoallergenic Highlighting Under-Eye Concealer

**Nourishes** the sensitive skin under your eyes and visually reduces wrinkles. It fuses with the skin, **covering** all signs of fatigue, shadows and circles around your eyes. Necessary for women who want to cover up all imperfections quickly and effectively. Suitable for people with sensitive and/or irritationprone skin. Tested under the supervision of a dermatologist.

#### HYPOAllergenic

#### LIGHTENING CONCEALER

Hypoallergenic Highlighting And Correcting Concealer

Leaves the skin feeling moisturised, slightly tight and smooth. Silica with a special particle shape contained in the concealer strongly disperses the light, provides the effect of visual **smoothing** of skin imperfections and masks circles under the eyes. The product does not emphasise wrinkles and does not make your make-up look heavy. Blends perfectly with the skin, and the **pearl pigments** give it a beautiful shine. Suitable for people with sensitive and/or irritation-prone skin. Tested under the supervision of a dermatologist.