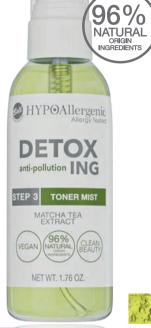

#### **DETOXING TONER MIST**

Hypoallergenic Toning, Moisturizing And Protecting Mist

Gentle, fragrance-free toning mist. Moisturises and protects. Contains hyaluronic acid and aloe vera leaf juice to deeply moisturise, hydrate and improves skin elasticity. Vitamin B3 improves skin elasticity, strengthens the hydrolipidic skin barrier and evens out skin tone. Matcha extract, rich in antioxidant components, prevents skin ageing processes. Additionally, it supports regeneration of skin exposed to adverse external factors such as air pollution and UV radiation. Suitable for people with sensitive skin prone to irritation. Tested under the supervision of a dermatologist.