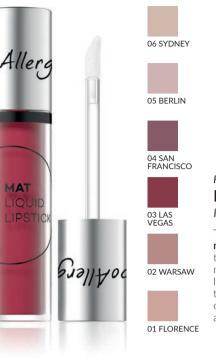

#### MAT LIQUID LIPSTICK

Hypoallergenic Mat Liquid Lipstick

The hottest, **full-coverage** shades and a long-lasting mat effect in just one stroke. Its liquid formula makes the application precise and easy. The lipstick does not make your lips dry and does not leave dry spots. Your lips stay smooth, soft and full of vivid colour that lasts the entire day. Suitable for people with sensitive and/ or irritation-prone skin. Tested under the supervision of a dermatologist.