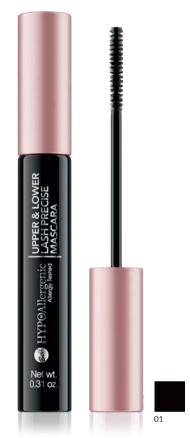

#### **UPPER & LOWER LASH PRECISE MASCARA**

Hypoallergenic Precision Mascara For Upper And Lower Eyelashes

Hypoallergenic, **precise** mascara for upper and lower eyelashes intensively **volumizes**, **lengthens** and visually thickens them. Lasts long and does not **crumble** during the day. **Precision brush** separates the hairs well and is perfect for lower eyelashes. Suitable for people with sensitive eyes and those who wear contact lenses. Product tested under the supervision of a dermatologist and ophthalmologist.