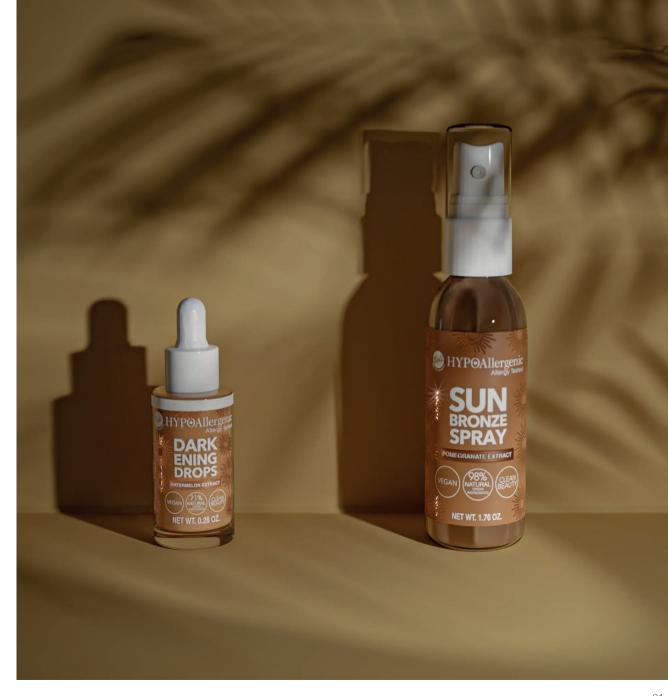

#### **DARKENING DROPS**

Hypoallergenic Foundation Darkening Drops

The drops darken and adjust the colour of foundation and concealer without affecting their coverage, longevity or finish. Darkening effect can be graded, and the convenient packaging makes it easy to add the right amount of product. Vegan formula contains **sunflower oil** and beneficial watermelon, pomegranate and lychee extracts. Suitable for people with sensitive skin prone to irritation. Tested under the supervision of a dermatologist.

#### **SUN BRONZE SPRAY**

Hypoallergenic Bronzing And Illuminating Spray

Bronzing spray provides a moisturised and sun-kissed effect on skin, whatever the season. It has a natural tan shade without orange undertones. Vegan formula, thanks to the pearl pigments contained in the composition, perfectly **illuminates the skin** and gives it a flawless look. The spray allows for practical and easy application, without streaks or patches, and its extremely light, non-greasy texture is quickly absorbed and leaves a feeling of comfort. The cosmetic is free from artificial tanning fragrance. The formula contains pomegranate extract, which has antioxidant properties and strengthens the skin's protective barrier, protecting it from the harmful effects of external factors. Suitable for people with sensitive skin prone to irritation. Tested under the supervision of a dermatologist.