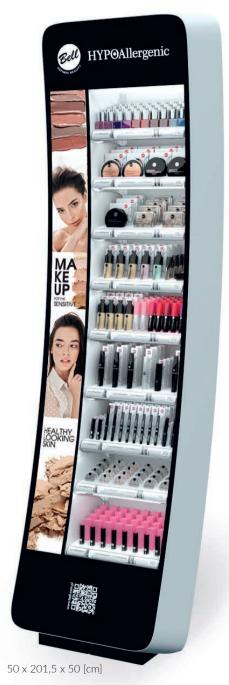

# OUR DESIGN

Exceptional products must be displayed in an exceptional way.

That is why we created the exposition furniture dedicated to HYPOAllergenic line. We create our cosmetics bearing in mind the comfort of our clients. We have the same requirements concerning display stands. The twisted block exposes maximum shelf space so that the products can be shown much better. The furniture features a modern, minimalist, and yet avant-garde line. All these make that the solutions we apply are well thought out and functional.

Unique display for unique products!

100 x 175,5 x 46,5 [cm] 100 x 201,5 x 50 [cm]

50 x 140 x 41 [cm]

72 x 145,5 x91 [cm]

100 x 131,5 x 45 [cm] Build in display stand