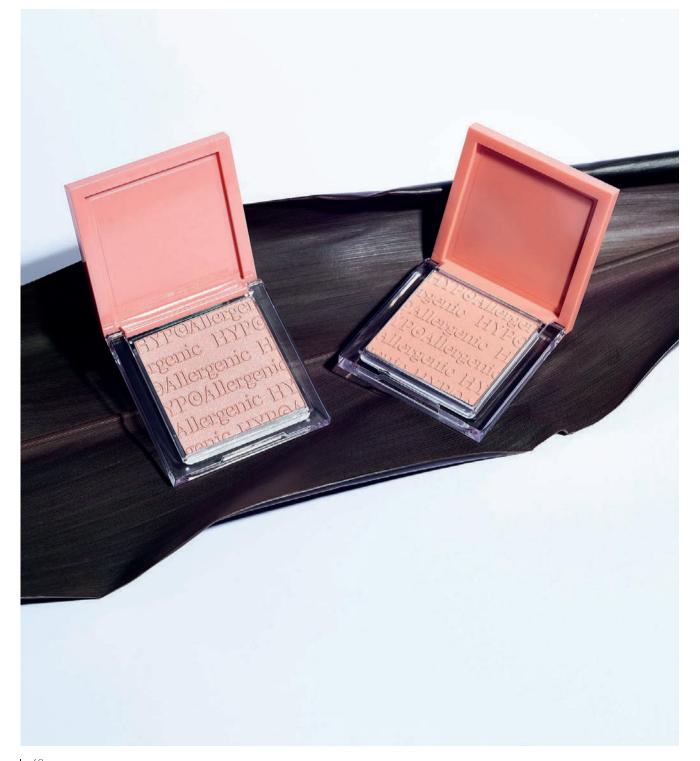

#### HYPOAllergenic FRESH BLUSH

Hypoallergenic Blush

Hypoallergenic Fresh Blush is a **highlighting** blush which **gently** lifts your cheeks and adds a subtle shine. Its exceptional visually **smoothing** formula does not highlight dry spots, and guarantees long-lasting make-up. The blush is available in two unique shades: Golden Peach and Frozen Rose, which are perfect for **draping**. Its light cover guarantees **excellent face contouring** and allows you to achieve the desired make-up intensity. Suitable for people with sensitive and/or irritation-prone skin. Tested under the supervision of a dermatologist.