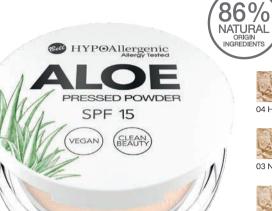

#### **ALOE PRESSED POWDER SPF 15**

Hypoallergenic Matte-Protective Face Powder With SPF 15

Powder to **fix makeup** and moisturize the skin at the same time? This is possible due to the content of **aloe** leaf extract with **moisturizing** and **nourishing** properties. The formula based on ingredients of natural origin provides a matte, long-lasting finish and lasting care. The powder contains SPF 15, which protects the skin against harmful sun rays. Easy application thanks to pressed formula - which is the most convenient way to make quick corrections during the day. Available in 4 colors. Suitable for people with sensitive skin prone to irritation. Tested under the supervision of a dermatologist.