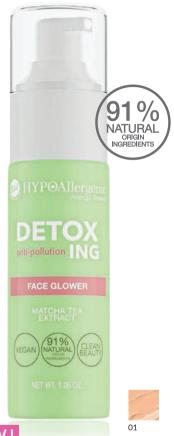

#### **DETOXING FACE GLOWER GEL**

Hypoallergenic Illuminating Gel Fluid

Light, beautifying illuminating gel in a universal, skin tone-adapting shade. Provides the effect of optically smooth and well-rested skin. Spreads easily and evens out the skin tone. Apricot kernel oil supplies the skin with vitamins A and E and deeply moisturises, while aloe vera leaf juice soothes and alleviates irritation. Contains matcha extract rich in antioxidant components, therefore **prevents skin ageing processes**. Additionally, it supports regeneration of skin exposed to adverse external factors such as air pollution and UV radiation. Suitable for people with sensitive skin prone to irritation. Tested under the supervision of a dermatologist.