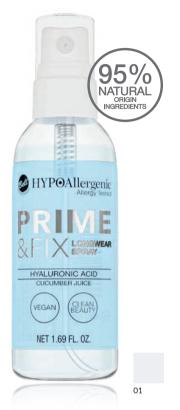

#### LONGWEAR PRIME&FIX SPRAY

Hypoallergenic Moisturizing Over And Under Makeup Setting Spray

Lasting makeup effect at your fingertips! Dual purpose **moisturizing** spray: it can be used as a **base** and final makeup fixer. Creates an invisible coating on the skin that **extends the durability of makeup**. Thanks to hypoallergenic properties, the mist also works well in the delicate eye area. Formula based on ingredients of natural origin conditions the skin without feeling tight. The mist is enriched with rich in vitamin C, cucumber juice, which has soothing, refreshing and anti-aging properties. Hyaluronic acid contained in the product **moisturizes** and improves skin flexibility. Suitable for people with sensitive skin, prone to irritation. Tested under the supervision of a dermatologist.