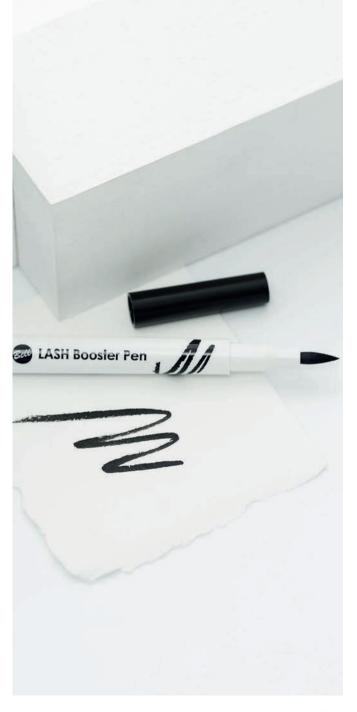

#### LASH BOOSTER PEN

Hypoallergenic Eyelash Strengthening Eyeliner

A combination of an eyeliner with a delicate eyelash strengthening serum. Its intense pigmentation creates a dramatic black effect with just one layer. Its long-lasting, waterproof formula prevents smudging throughout the day. The **special applicator** helps create different make-up looks - a precise thicker or more vivid line. When applied every day, it **supports** eyelash growth, and increases their length and **volume**. Suitable for people with sensitive eyes and those who wear contact lenses. Tested under supervision of a dermatologist and ophthalmologist.

To be stored tip downwards – the tip should be soaked with formula and ready to use