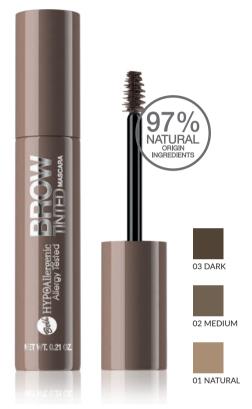

#### HYPOAllergenic

#### **TINTED BROW MASCARA**

Hypoallergenic Eyebrow Mascara

Allows you to give your eyebrows desired shape and fill them with color. Possible gradation of the effect for subtle or expressive emphasis on the look. Convenient brush allows precise application without sticking the eyebrows. Congealing formula makes the product last for a long time. Available in 3 colors. Suitable for people with sensitive skin, prone to irritation. Tested under the control of a dermatologist.