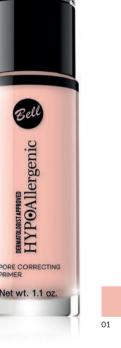

#### PORE CORRECTING PRIMER

Hypoallergenic Make-Up Primer For Reduced Visibility Of Pores

Thanks to its **filling effect**, the product significantly reduces the visibility of pores. The lightweight formula does not make the skin look greasy and does not feel dull. Glides on evenly to visually smooth out the skin. Its **moisturising properties** prevent the skin from drying. Gives the skin a **uniform colour** and makes it feel tight without visible pores for many **hours**. It also facilitates the application of foundation and extends the life of your make-up. Suitable for people with sensitive and/or irritation-prone skin. Tested under the supervision of a dermatologist.