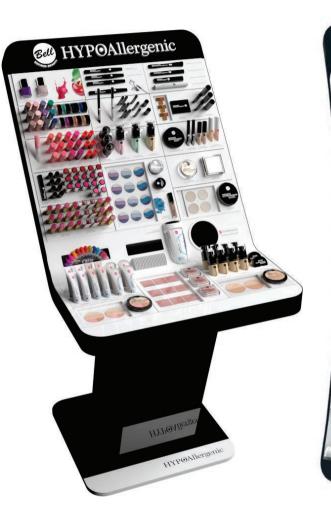

# OUR DESIGN

Exceptional products must be displayed in an exceptional way.

That is why we created the exposition furniture dedicated to HYPOAllergenic line. We create our cosmetics bearing in mind the comfort of our clients. We have the same requirements concerning display stands. The twisted block exposes maximum shelf space so that the products can be shown much better. The furniture features a modern, minimalist, and yet avant-garde line. All these make that the solutions we apply are well thought out and functional.

Unique display for unique products!

100 x 175,5 x 46,5 [cm] 100 x 201,5 x 50 [cm]

50 x 140 x 41 [cm]

72 x 145,5 x91 [cm]

100 x 131,5 x 45 [cm] Build in display stand