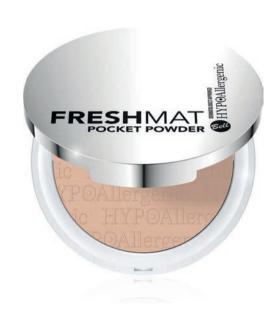

#### FRESH MAT POCKET POWDER

Hypoallergenic Matting Powder

Makes the skin look fresh and relaxed. Thanks to its **tapioca starch** content, it leaves a **matt finish** for many hours. Visually **smooths** out pores and fine lines. The use of pigments coated with jojoba oil esters ensures moisturisation and smooth application. The creamy formula adapts perfectly to the skin and leaves a **natural** make-up effect. Available in four shades. Suitable for people with sensitive and/or irritation-prone skin. Tested under the supervision of a dermatologist.