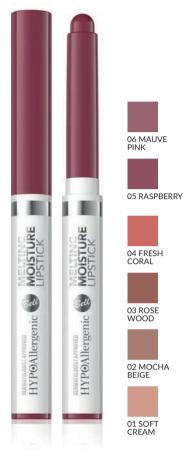

#### **MELTING MOISTURE** LIPSTICK

Hypoallergenic Moisturising Lipstick

The **velvety formula** of the lipstick provides the effect of **intensely shiny**, varnished lips. Its exceptionally **light texture** enables smooth and even application, leaving the feeling of 'melting' and good moisture. The lipstick provides **full cover** with just the first stroke. Suitable for people with sensitive and/ or irritation-prone skin. Tested under the supervision of a dermatologist.