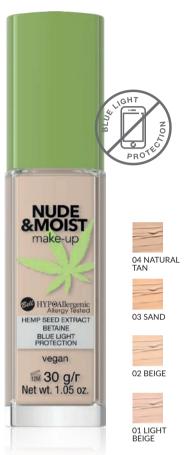

#### **NUDE&MOIST MAKE-UP**

Hypoallergenic Moisturizing And Nourishing

A light, creamy foundation that allows you to adjust the coverage as needed. It **perfectly evens** out the skin tone, and conceals imperfections and signs of tiredness. Its formula contains **hemp extract**, rich in vitamins, minerals, and antioxidants, which intensely moisturises the skin, and improves its elasticity and overall functioning. It also contains melanin which protects the skin from the harmful effects of the blue light emitted by phones, computers and TVs. It prevents skin ageing. Natural betaine moisturises the skin, making it **silky smooth**. Tested under the supervision of a dermatologist. Suitable for people with sensitive and/or irritation-prone skin.

81

NUDE &MOIST

HEMP SEED EXTRACT
BETAINE
BLUE LIGHT
PROTECTION

5 30 g/r

Net wt. 1.05 oz.

NUDE &MOIST

HEMP SEED EXTRACT

BLUE LIGHT PROTECTION

vegan

€ 30 g/r

Net wt. 1.05 oz

82