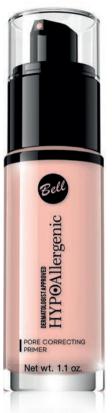

#### PORE CORRECTING PRIMER

Hypoallergenic Make-Up Primer For Reduced Visibility Of Pores

Thanks to its **filling effect**, the product significantly reduces the visibility of pores. The lightweight formula does not make the skin look greasy and does not feel dull. Glides on evenly to visually smooth out the skin. Its **moisturising properties** prevent the skin from drying. Gives the skin a **uniform colour** and makes it feel tight without visible pores for many **hours**. It also facilitates the application of foundation and extends the life of your make-up. Suitable for people with sensitive and/or irritation-prone skin. Tested under the supervision of a dermatologist.