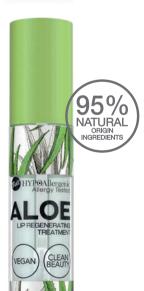

#### ALOE LIP REGENERATING TREATMENT

Hypoallergenic Regenerating And Protective Lip Serum

Light lip serum that regenerates and protects the delicate skin of the lips. The formula is based on ingredients of natural origin. Long-lasting moisturizing and nourishing thanks to the extract of **aloe** leaves. Relieves chapped or dry lips. Very pleasant and comfortable to use - it has a slightly sweet taste and is not sticky. Suitable for people with sensitive skin prone to irritation. Tested under the supervision of a dermatologist.