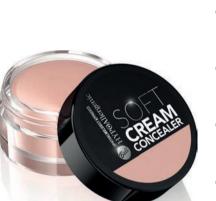

#### HYPOAllergenic SOFT CREAM CONCEALER

Hypoallergenic Camouflage Concealer

This concealer provides **full cover** and is perfect for hiding skin imperfections and under-eye circles. Its unique cream formula does not highlight wrinkles or leave the skin dry. The concealer is available in four shades which perfectly conceal bruising, redness and skin discolouration. It blends well with the skin and other products, making your skin look even more radiant and fresh. Suitable for people with sensitive and/or irritation-prone skin. Tested under the supervision of a dermatologist.