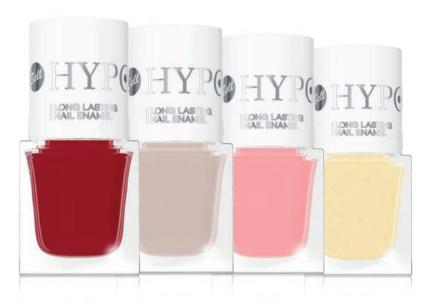

#### LONG LASTING NAIL ENAMEL

Hypoallergenic Long-Lasting Breathable Nail Polish

A proven, long-lasting formula, **saturated colours** in line with the latest trends and stylish packaging. Owing to the use of **high quality polymers**, the product is more **resistant** to abrasion, chipping and crumbling. The **advanced formula** allows for **proper oxygenation of the nail plate** through free exchange of oxygen molecules under the coat of the polish. Enjoy **precise**, **streak-free application** thanks to a brush that adapts to any nail type. Suitable for people with sensitive skin, prone to irritation. Tested under the supervision of a dermatologist.