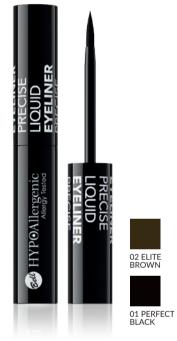

#### PRECISE LIQUID EYELINER

Hypoallergenic Liquid Eyeliner

A long-lasting eyeliner in a highly pigmented colour. The line, made with a handy, flexible applicator, is precise and does not smudge or flake off. Due to its intense pigmentation, the product allows you to create a **distinctive line** with the very first stroke without any unattractive show-throughs. Suitable for people with sensitive eyes and those who wear contact lenses. Dermatologist and ophthalmologist tested.