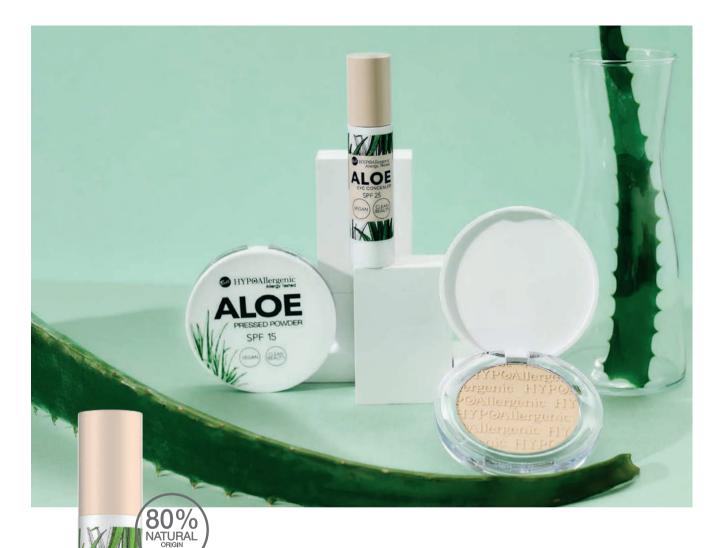

# ALOE

### **Take Care**

Aloe vera - the so-called "miraculous cosmetic plant". The benefits of this plant cannot be emphasized enough. It is used in natural medicine and cosmetics.

Beneficial properties of Aloe vera for the skin are: moisturizing, nourishing, regenerating properties, soothing skin redness and irritation. Cosmetics with Aloe vera can be used by people of all skin types, regardless of whether they have acne or dry and tired skin.

#### ALOE SUN CARE LIP BALM SPF 25

Hypoallergenic Protective Lip Balm With SPF 25

Protective lip balm with an SPF 25 filter protects delicate skin of the lips against harmful solar radiation. Quickly brings comfort and gives the lips delicate shade of pink. The light, oil-free formula of the balm is based on ingredients of natural origin: aloe leaf extract with a strong moisturizing and nourishing effect, nourishing coconut oil, which strengthens the flexibility of the lips, and apricot kernel oil rich in **vitamins A** and **E**. The balm is perfect at any time of the year to protect lips against external factors. Suitable for people with sensitive skin prone to irritation. Tested under the supervision of a dermatologist.

#### ALOE LIP REGENERATING TREATMENT

Hypoallergenic Regenerating And Protective Lip Serum

Light lip serum that regenerates and protects the delicate skin of the lips. The formula is based on ingredients of natural origin. Long-lasting moisturizing and nourishing thanks to the extract of **aloe** leaves. Relieves chapped or dry lips. Very pleasant and comfortable to use - it has a slightly sweet taste and is not sticky. Suitable for people with sensitive skin prone to irritation. Tested under the supervision of a dermatologist.

#### **ALOE BB CREAM SPF 15**

Hypoallergenic Care And Protection Coloring Face Cream With SPF 15

Coloring cream with light, oil-free formula, combining care and makeup. BB cream contains SPF 15, which protects the skin against harmful sun rays. Thanks to creamy texture, it spreads easily, providing natural coverage and giving the effect of rested, healthy-looking skin. BB cream saturates and nourishes the skin, due to the presence of **moisturizing aloe** leaf juice. Available in 4 colors. Suitable for people with sensitive skin prone to irritation. Tested under the supervision of a dermatologist. .

#### **ALOE PRESSED POWDER SPF 15**

Hypoallergenic Matte-Protective Face Powder With SPF 15

Powder to **fix makeup** and moisturize the skin at the same time? This is possible due to the content of **aloe** leaf extract with **moisturizing** and **nourishing** properties. The formula based on ingredients of natural origin provides a matte, long-lasting finish and lasting care. The powder contains SPF 15, which protects the skin against harmful sun rays. Easy application thanks to pressed formula - which is the most convenient way to make quick corrections during the day. Available in 4 colors. Suitable for people with sensitive skin prone to irritation. Tested under the supervision of a dermatologist.

#### ALOE LASH&BROW SERUM

Hypoallergenic Care Serum For Eyebrows And Eyelashes

Give your eyes a **seductive look** using hypoallergenic eyebrow and lash serum. **Nourishing** and **moisturizing** juice of **aloe** leaves will **strengthen** them and significantly **improve** their **condition**. The serum was also enriched with **provitamin B5**, which easily penetrates the hair fibers, improving their shine and reducing their loss. Practical brush will ensure a comfortable application of the serum. Suitable for people with sensitive skin prone to irritation and for people with sensitive eyes and contact lens wearers. Tested under the supervision of a dermatologist and ophthalmologist.

#### **ALOE EYE CONCEALER SPF 25**

Hypoallergenic Camouflage and Protective Eye Concealer With SPF 25

Under eye concealer with a light, oil-free formula resistant to clumping in skin folds. Thanks to intense pigmentation, it covers dark circles under the eyes, refreshes the look and gives the effect of rest, even after a sleepless night. The formula is enriched with aloe vera juice with a moisturizing and nourishing effect. The concealer contains an SPF 25 filter to protects the delicate skin under the eyes against the harmful effects of sunlight. Available in 2 colors. Suitable for people with sensitive skin prone to irritation and for people with sensitive eyes and contact lens wearers. Tested under the supervision of a dermatologist and ophthalmologist.