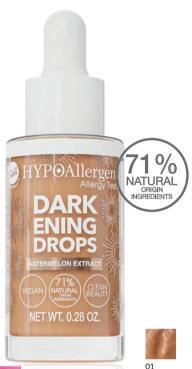

#### **DARKENING DROPS**

Hypoallergenic Foundation Darkening Drops

The drops darken and adjust the colour of foundation and concealer without affecting their coverage, longevity or finish. Darkening effect can be graded, and the convenient packaging makes it easy to add the right amount of product. Vegan formula contains **sunflower oil** and beneficial watermelon, pomegranate and lychee extracts. Suitable for people with sensitive skin prone to irritation. Tested under the supervision of a dermatologist.