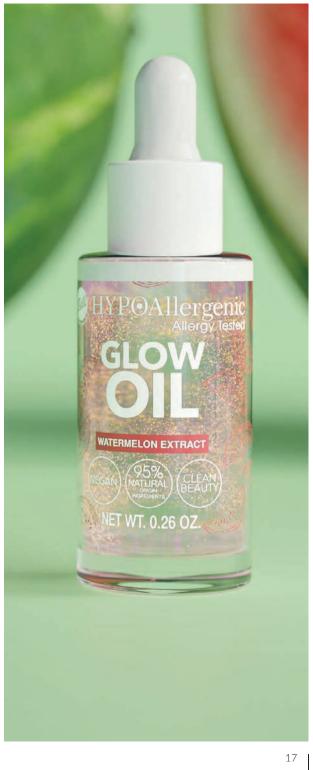

HYPOAllergenic

#### **GLOW OIL**

Hypoallergenic Fruit Illuminating Oil

This vegan, fruit-based face oil is perfect both as a **makeup** base and as a standalone elixir to bring out the natural beauty in all skin types. The product provides a **subtle** illumination that makes the skin look rested, radiant and healthy. Exceptionally light, easily absorbed texture spreads smoothly and leaves an undetectable, comfortable effect. The formula contains argan oil, the so-called liquid gold of Morocco, which has an anti-ageing effect, and together with apricot kernel oil reduces water loss through the epidermis, softens, nourishes and improves the skin's flexibility. Watermelon extract and sunflower oil, thanks to their antioxidant properties, strengthen the skin's protective **barrier**, ensuring its safety from harmful external factors. Suitable for people with sensitive skin prone to irritation. Tested under the supervision of a dermatologist.