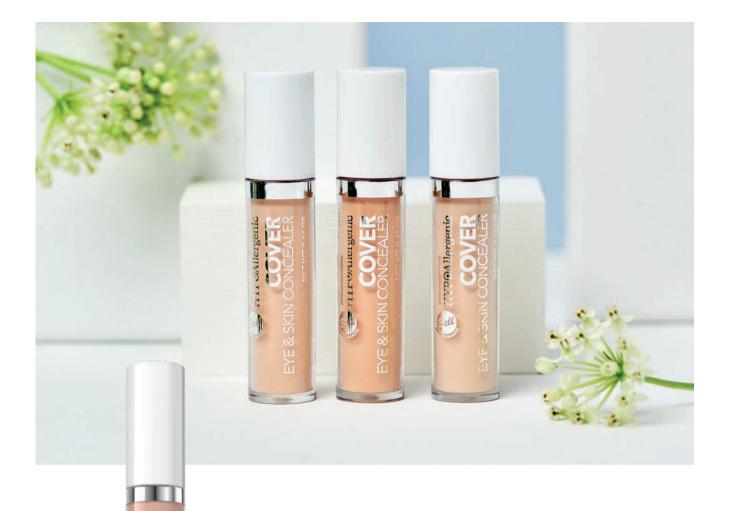

35 PEACH BEIGE

30 BEIGE

20 LIGHT

10 FAIR

Hypoallergenic Camouflage Concealer

A special-task product. The concealer perfectly camouflages all skin imperfections, and its formula has been designed to also be suitable for use around the eyes. It covers circles under the eyes and visually smooths out the skin around them. Guarantees full, long-lasting cover and unmatched comfort of use. Has a light texture, does not dry out the skin. Blends seamlessly with other make-up products. The range of four shades will make it easy to find the one best suited to any skin tone. Suitable for people with sensitive and/or irritation-prone skin. Tested under the supervision of a dermatologist.

#### HYPOAllergenic SOFT CREAM CONCEALER

Hypoallergenic Camouflage Concealer

This concealer provides **full cover** and is perfect for hiding skin imperfections and under-eye circles. Its unique cream formula does not highlight wrinkles or leave the skin dry. The concealer is available in four shades which perfectly conceal bruising, redness and skin discolouration. It blends well with the skin and other products, making your skin look even more radiant and fresh. Suitable for people with sensitive and/or irritation-prone skin. Tested under the supervision of a dermatologist.