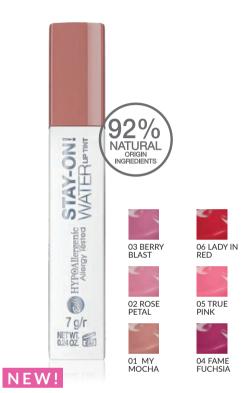

#### HYPOALLERGENIC SKIN BOOSTING CONCENTRATE

Hypoallergenic Skin Stimulating Concentrate

Radiant and healthy looking skin right now? We have a solution - a hypoallergenic concentrate that **stimulates the** skin, reduces the signs of fatigue and brings out the glow of the skin. Energizing, light essence moisturizes and leaves a long-lasting feeling of comfort. The cosmetic formula is based on natural ingredients known for their beneficial care properties. Pomegranate extract contains ellagolic acid, which is a powerful antioxidant. Whereas watermelon extract moisturises, nourishes and regenerates the skin. Product suitable for makeup as a base. It can also be used alone, giving an **optical smoothing effect**. Shake well before use. Suitable for people with sensitive skin prone to irritation. Tested under the supervision of a dermatologist.