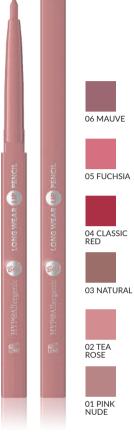

#### LONG WEAR LIP PENCIL

Hypoallergenic Long-Lasting Lip Liner Stick

Precise contouring and long-lasting lip make-up thanks to this hypoallergenic pencil. A vivid colour after the first stroke. Thanks to its soft, delicate **texture**, the lip liner can be applied easily and does not dry out your lips. Gives a long-lasting effect without smudging. The set includes vibrant colours of red and pink and stylish shades of nude. Suitable for people with sensitive and/or irritation-prone skin. Tested under the supervision of a dermatologist.