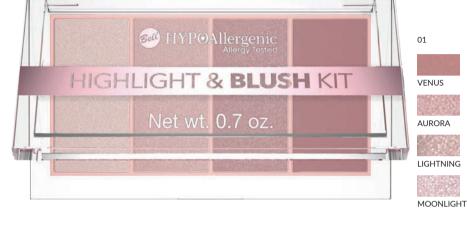

02

01

HYPOAllergenic HIGHLIGHT&BLUSH

Hypoallergenic Highlighters And Blush Set

This set of three **extraordinary** highlighters and a matt blush makes your skin look fresh and radiant. Its delicate, powder-like formula blends perfectly with the skin, leaving it silky **smooth**, without highlighting dry spots or pores. Easy application becomes part of your daily routine and your fun with make-up. The matt blush creates a natural-looking flush and the highlighting powders make your look more **romantic**. Mix them to create your **dream shade**. This kit is perfect for **light contouring** and guarantees long-lasting make-up. Suitable for people with sensitive and/or irritation-prone skin. Tested under the supervision of a dermatologist.