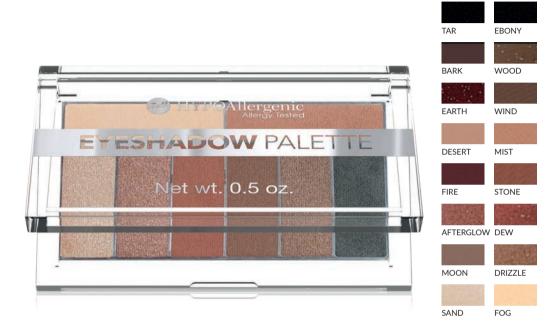

#### **EYESHADOW PALETTE**

Hypoallergenic Eyeshadow Set

Creamy eyeshadow palette. It contains eight highly pigmented shades which you can blend, mix and apply to create endless looks - from casual to glam. The matt shades add depth to your eyes while the shiny shades provide a glamorous shine. The product guarantees a long-lasting make-up that stays on for hours. Does not flake or crumble during application. Suitable for people with sensitive eyes and those who wear contact lenses. Tested under the supervision of a dermatologist and an ophthalmologist.