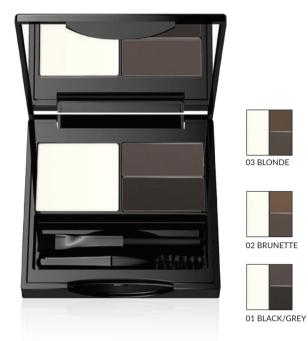

Hypoallergenic Eyebrow Styling Kit

A modelling set for eyebrow styling. Gives a powerful and natural finish. The shadows visually fill defects in the evebrows and wax helps to achieve the **desired shape**. Precise application with specially shaped brushes makes it possible to easily emphasise and underline your look. Suitable for people with sensitive eyes and those who wear contact lenses. Tested under the supervision of a dermatologist and an ophthalmologist.

#### WATERPROOF BROW MAKER

Hypoallergenic Waterproof Brow Pomade

A waterproof, mat brow pomade with a soft texture and powdery finish. It is perfect for brow filling and shaping. Its long-lasting formula prolongs brow make-up longevity. Suitable for people with sensitive eyes and those who wear contact lenses. Tested under supervision of a dermatologist and ophthalmologist.