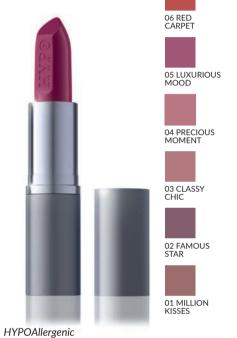

#### RICH CREAMY LIPSTICK

Hypoallergenic Creamy Lipstick

A long-lasting formula, creamy texture and intense **cover** can all be found in the new Hypoallergenic Rich Creamy Lipstick. Thanks to the moisturising properties and satin finish, your lips will look phenomenal for a long time. Suitable for people with sensitive and/or irritation-prone skin. Tested under the supervision of a dermatologist.

**RICH MAT LIPSTICK** 

Hypoallergenic Matt Lipstick

Fall in love with the rich formula of the new Hypoallergenic Rich Mat Lipstick and enjoy the **intense colour** for a long time. The lipstick glides on evenly, leaving a matt finish on the lips without emphasising cracks. Suitable for people with sensitive and/or irritation-prone skin. Tested under the supervision of a dermatologist.