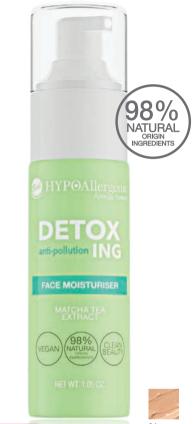

#### **DETOXING FACE MOISTURISER GEL**

Hypoallergenic Gel Moisturizing Fluid

Light, beautifying moisturising gel in a versatile, skin tone-adapting shade. Gives a healthy appearance and a long-lasting moisturising feeling. Spreads easily and evens out skin tone. Contains moisturising glycerine and aloe vera leaf juice to soothe and alleviate irritation. Matcha extract, rich in antioxidant components, prevents skin ageing processes. Additionally, it supports regeneration of skin exposed to adverse external factors such as air pollution and UV radiation. Suitable for people with sensitive skin prone to irritation. Tested under the supervision of a dermatologist.