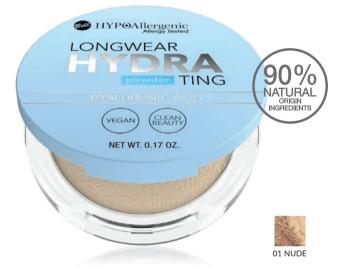

#### LONGWEAR HYDRATING **POWDER**

Hypoallergenic Powder With Hyaluronic Acid

Hypoallergenic powder that moisturizes and nourishes thanks to the content of **hyaluronic acid**. Sets makeup without burdening the skin, restoring its **glow** and fresh appearance. Optically evens out and smoothes the skin. Light formula cares for the skin and leaves a **feeling of comfort**. Powder in a convenient, pressed form - perfect for a makeup bag and touch-ups during the day. Product suitable for people with sensitive skin prone to irritation. Tested under the supervision of a dermatologist.