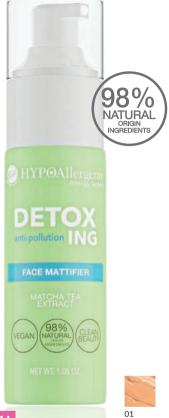

#### **DETOXING FACE MATTIFIER GEL**

Hypoallergenic Mattifying Gel Fluid

Light, beautifying mattifying gel in a universal, skin tone-adapting shade. Gives fresh, matte effect. Spreads easily and evens out skin tone. Contains moisturising glycerine and aloe vera leaf juice to soothe and alleviate irritation. Matcha extract, rich in antioxidant components, prevents skin ageing processes. Additionally, it supports regeneration of skin exposed to adverse external factors such as air pollution and UV radiation. Suitable for people with sensitive skin prone to irritation. Tested under the supervision of a dermatologist.