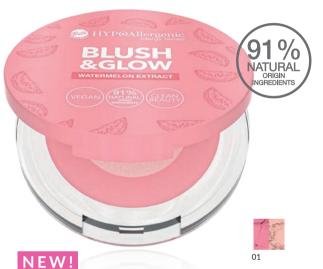

#### **BLUSH & GLOW**

Hypoallergenic Illuminating Blush

Illuminating, vegan blush gives tired, dull skin fresh and a healthy glow. Combination of two unique shades provides luminous finish to the makeup and the effect of well-rested and radiant complexion. Blends perfectly with other products. The formula contains **pearly pigments**, which **optically** smooth the skin, as well as moisturising watermelon extract. It also demonstrates antioxidant properties, strengthening the skin's protective barrier, securing it from the harmful effects of external factors. Suitable for people with sensitive skin prone to irritation. Tested under the supervision of a dermatologist.