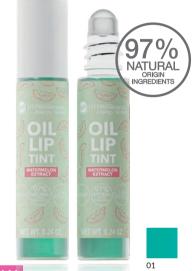

NEW! HYPOAllergenic

#### **OIL LIP TINT**

Hypoallergenic Lip Tinting Oil

Tinting, vegan oil lastingly colours lips a beautiful peach colour and delights with a pleasant watermelon scent. Comfortable, non-sticky texture is perfect under a mask and as a base for lip gloss or lipstick. The moisturising formula contains beneficial apricot kernel oil, which softens the lips and improves their condition, and together with **vitamin E** and watermelon extract, shows antioxidant properties, strengthening the protective barrier of the skin, protecting it against harmful external factors. The formula also contains argan oil, the so-called liquid gold of Morocco, which has an anti-ageing effect and, together with castor oil, reduces water loss through the epidermis, softening and nourishing the lips. **Sunflower oil** gives them an extraordinary smoothness. Suitable for people with sensitive skin prone to irritation. Tested under the supervision of a dermatologist.