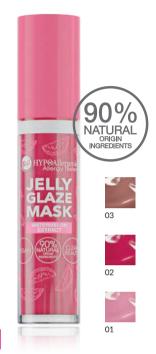

#### **JELLY GLAZE LIP MASK**

Hypoallergenic Regenerating Jelly Lip Mask

This vegan mask wraps lips with a unique jelly-like texture, leaving them feeling comfortably moisturised. It naturally enhances their colour, giving them a healthier appearance, while the watermelon scent pleasantly stimulates the senses. Rich, regenerating formula contains castor oil, jojoba seed oil, avocado oil and coconut oil, which reduce water loss through the epidermis, softening and nourishing the lips. Sunflower oil optically smoothes them and olive oil provides a beautiful shine. The formula is rich in watermelon extract and vitamin E, which have antioxidant properties that strengthen the skin's protective barrier, protecting it from harmful external factors. Suitable for people with sensitive skin prone to irritation. Tested under the supervision of a dermatologist.