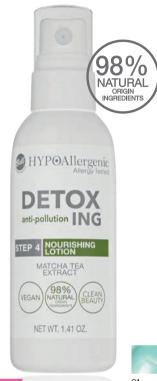

NEW!

01

HYPOAllergenic

DETOXING NOURISHING LOTION

Hypoallergenic Nourishing Emulsion For Face, Neck And Decollete

Light milk texture allows for easy absorption, leaving the skin feeling moisturised and regenerated. Does not leave a greasy film. The product is perfect to be used as the base for foundation and even under powder.

Mango seed butter and apricot seed oil deeply moisturise and revitalise, while jojoba oil reduces water loss and smoothes the skin. The emulsion is also rich in hydrating betaine and hyaluronic acid, which deeply moisturises, hydrates the skin. Contains matcha extract rich in antioxidant components, therefore prevents skin ageing processes. Additionally, it supports the regeneration of skin exposed to adverse external factors such as air pollution and UV radiation. Suitable for people with sensitive skin prone to irritation. Tested under the supervision of a dermatologist.