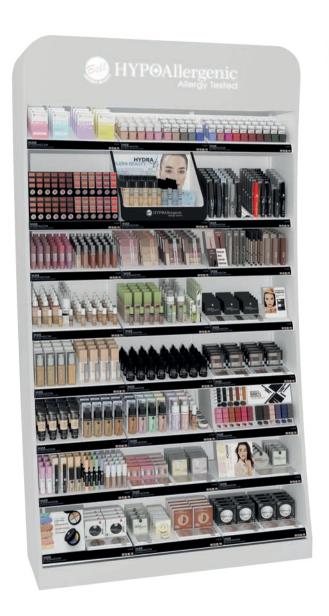

# OUR DESIGN

Exceptional products must be displayed in an exceptional way.

That is why we created the exposition furniture dedicated to HYPOAllergenic line. We create our cosmetics bearing in mind the comfort of our clients. We have the same requirements concerning display stands. The twisted block exposes maximum shelf space so that the products can be shown much better. The furniture features a modern, minimalist, and yet avant-garde line. All these make that the solutions we apply are well thought out and functional.

Unique display for unique products!

100 x 175,5 x 46,5 [cm] 100 x 201,5 x 50 [cm]

50 x 140 x 41 [cm]

72 x 145,5 x91 [cm]

100 x 131,5 x 45 [cm] Build in display stand