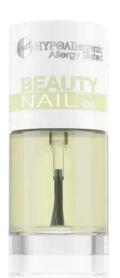

#### **BEAUTY NAIL OIL**

Hypoallergenic Cuticle And Nail Nourishing Oil

**Nourishes** and **moisturizes** the nails and cuticles around them. **Absorbs guickly** and does not leave an adhesive layer. The formula is rich in **natural**, **nutritious oils**: from **apricot kernels** (source of vitamins A and E), from jojoba seeds, sunflower seeds, which moisturize, nourish and smooth the skin, and also argan oil with softening and anti-aging properties. Suitable for people with sensitive skin, prone to irritation. Tested under the control of a dermatologist.