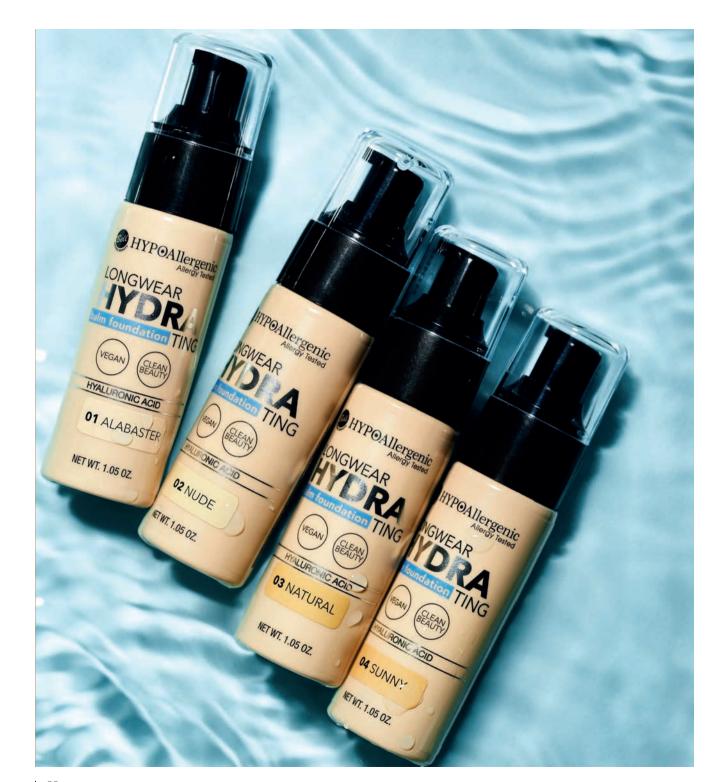

#### LONGWEAR HYDRATING **BALM FOUNDATION**

Hypoallergenic, Long-Lasting And Moisturizing Foundation With Hyaluronic Acid

Hypoallergenic **moisturizing** foundation with **hyaluronic** acid evens out the skin tone and reduces visibility of skin imperfections. Light and long-lasting formula blends with the skin and becomes practically invisible, giving the face a natural, radiant look. Due to the content of hyaluronic acid, it intensely moisturizes and **nourishes** the skin. Suitable for people with sensitive skin prone to irritation. Tested under the supervision of a dermatologist.