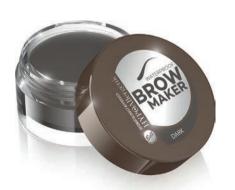

#### WATERPROOF BROW MAKER

Hypoallergenic Waterproof Brow Pomade

A waterproof, mat brow pomade with a soft texture and powdery finish. It is perfect for brow filling and shaping. Its long-lasting formula prolongs brow make-up longevity. Suitable for people with sensitive eyes and those who wear contact lenses. Tested under supervision of a dermatologist and ophthalmologist.