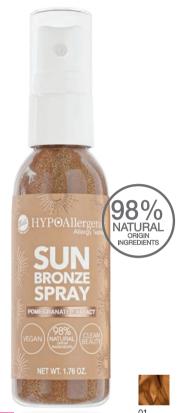

NEW!

HYPOAllergenic

#### **SUN BRONZE SPRAY**

Hypoallergenic Bronzing And Illuminating Spray

Bronzing spray provides a moisturised and sun-kissed effect on skin, whatever the season. It has a natural tan shade without orange undertones. Vegan formula, thanks to the pearl pigments contained in the composition, perfectly **illuminates the skin** and gives it a flawless look. The spray allows for practical and easy application, without streaks or patches, and its extremely light, non-greasy texture is quickly absorbed and leaves a feeling of comfort. The cosmetic is free from artificial tanning fragrance. The formula contains pomegranate extract, which has antioxidant properties and strengthens the skin's protective barrier, protecting it from the harmful effects of external factors. Suitable for people with sensitive skin prone to irritation. Tested under the supervision of a dermatologist.