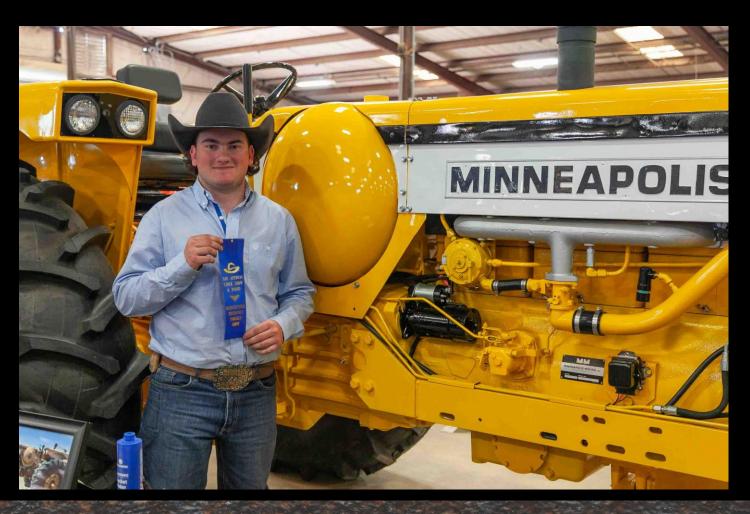

### Division 14



**Early Model Tractors** 





Class 1401 - Tractors 1950 and older







Class 1401 - Tractors 1950 and older





Class 1401 - Tractors 1950 and older





Class 1402 - Tractors 1951 - 1960







Class 1402 - Tractors 1951 - 1960





Class 1402 - Tractors 1951 - 1960



## Division 14 Early Model Tractors - Restoration

#### Reserve





## **Division 14**Early Model Tractors - Restoration

#### Champion



### Division 15



**Later Model Tractors** 







Class 1501 - Tractors 1961 - Present







Class 1501 - Tractors 1961 - Present





Class 1501 - Tractors 1961 - Present







Class 1502 - Tractors 1961 - Present







Class 1502 - Tractors 1961 - Present





Class 1502 - Tractors 1961 - Present







Class 1503 - Yard & Garden Tractors 1961 - Present







Class 1503 - Yard & Garden Tractors 1961 - Present





Class 1503 - Yard & Garden Tractors 1961 - Present



# Division 15 Later Model Tractors

#### Reserve





# Division 15 Later Model Tractors

#### Champion



## Grand Champion



**TRACTOR** 

John Deere 730





#### **Grand Champion**