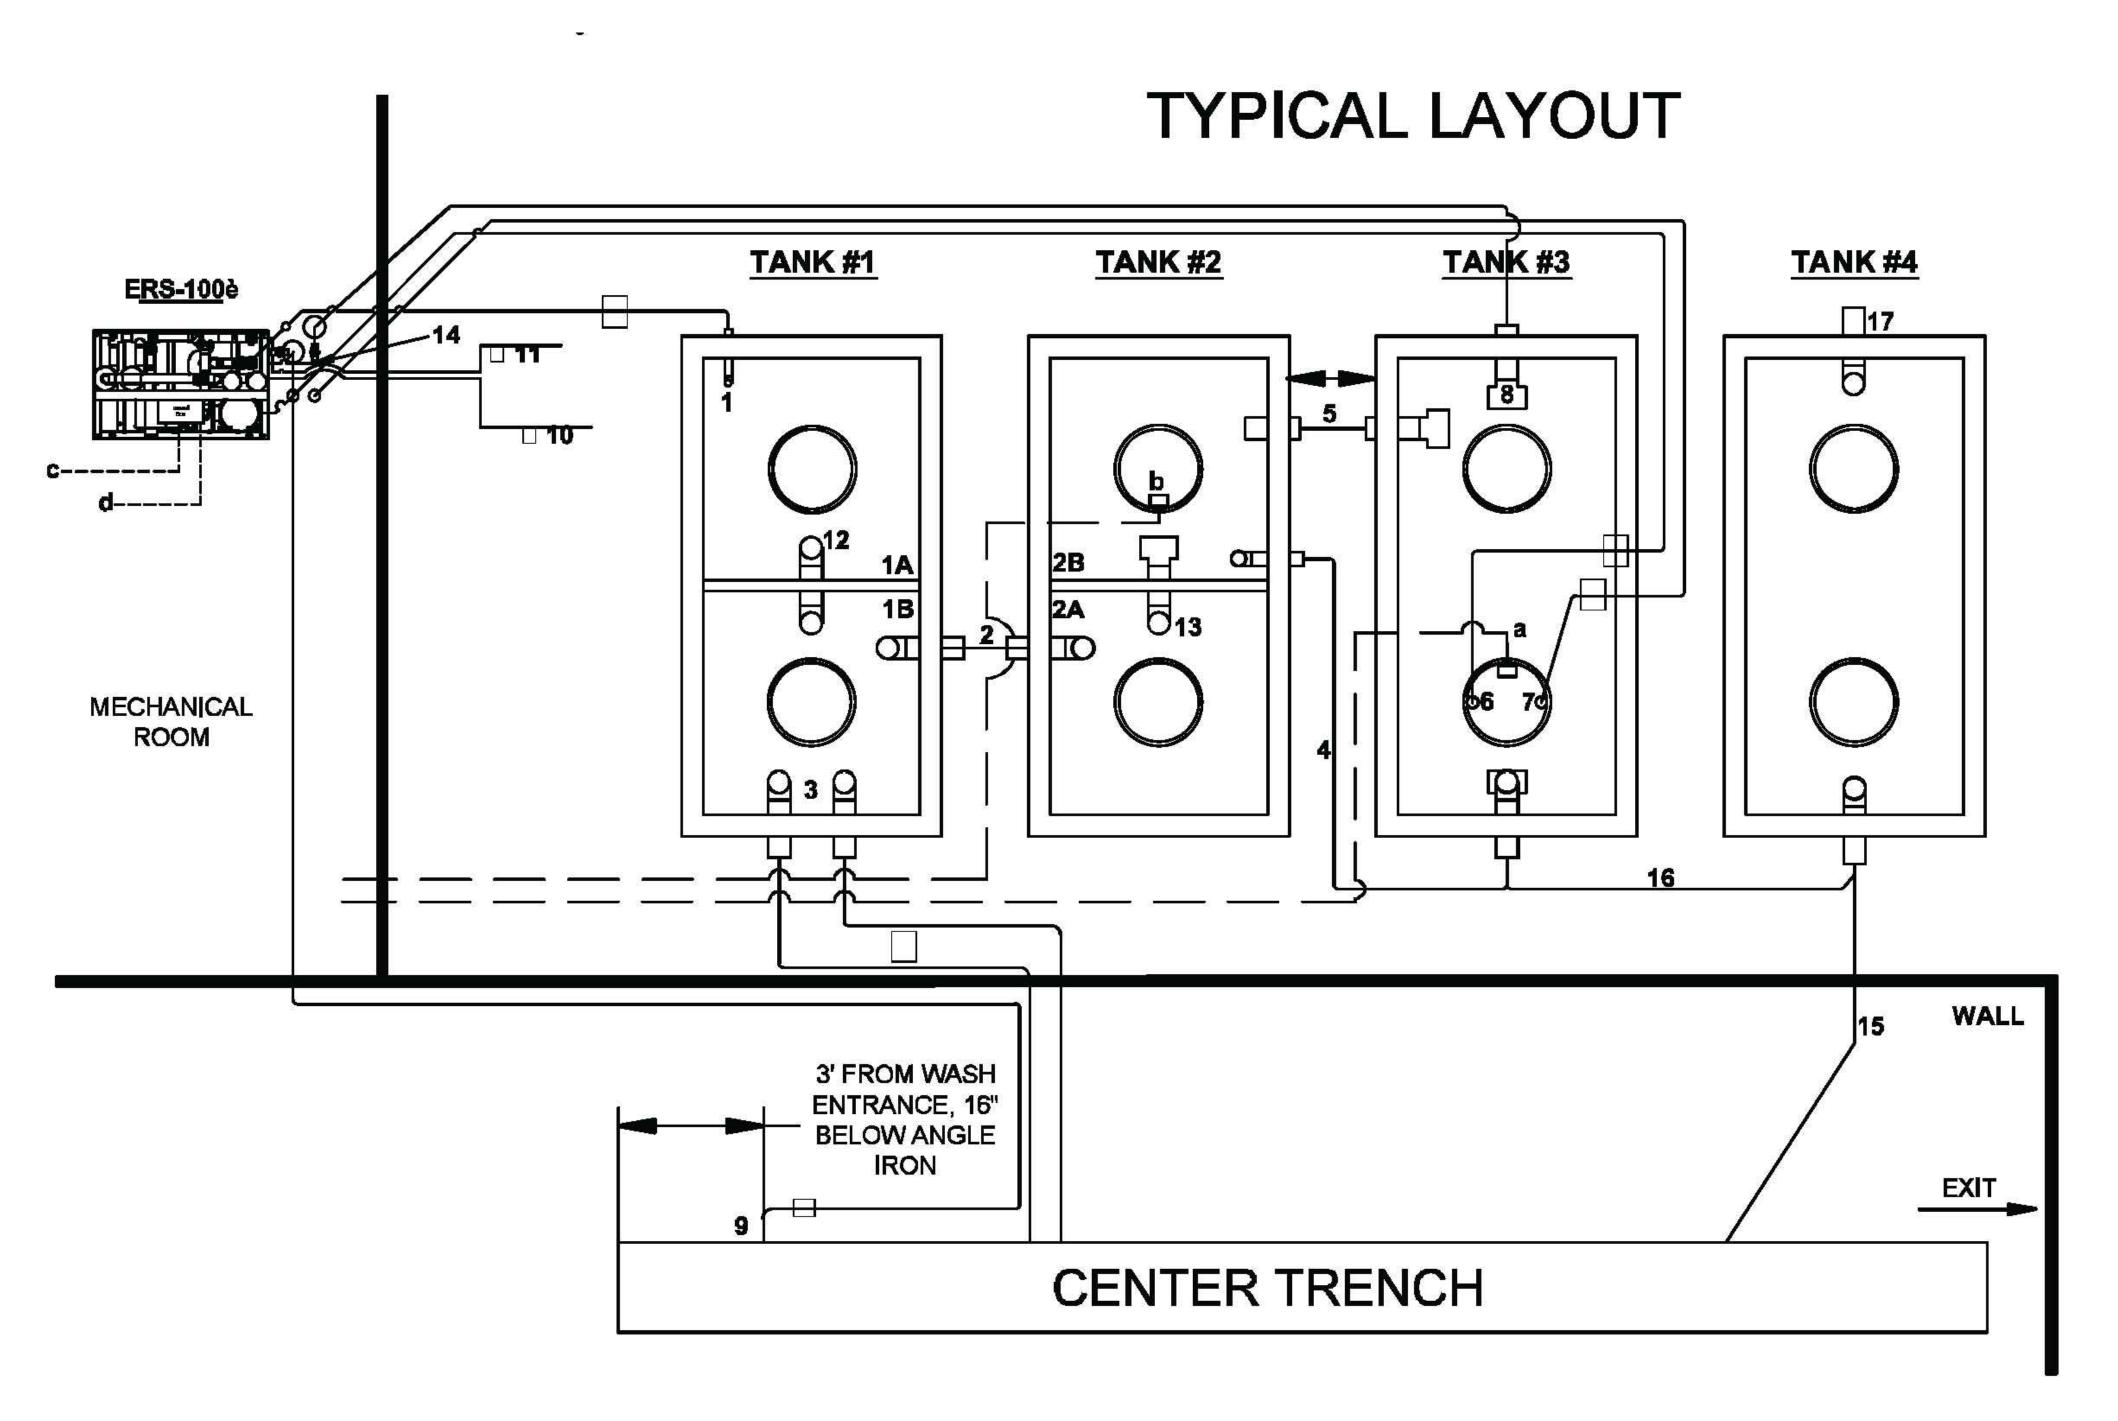

NOTES:

- ACTUAL TANK DIMENSIONS MAY VARY.

- PLUMBING SHOULD BE PLACED AS SHOWN REGARDLESS OF WHAT TANKS ARE USED.
- ALL PIPES MUST BE SET BELOW FROST LINE.
- SUCTION LINES MUST BE SCH 80 PVC.
- DO NOT INSTALL SCREENS ON FOOT VALVE.
- CONSULT ENGINEER FOR ELEVATIONS.
- 1 PIECE TANK IS REQUIRED
- MATCH TANK ELEVATION AS SHOWN,

ABOVE GROUND PLUMBING

- 10 2" PIPE RECLAIM WATER OUTLET FROM ERS TO CAR WASH EQUIPMENT
- 11 2" PIPE FRESH WATER INLET FROM CITY WATER SOURCE TO ERS
- 14 2" SCH 80 PVC PIPE AQUAPREP DISCHARGE TEE' D W./ BALL VALVES

UNDERGROUND ELECTRICAL

- A 1" PVC CONDUIT LOW WATER PROTECTION FLOAT SWITCH (FS-2) TANK 3
  TO MECHANICAL ROOM
- B 1" PVC CONDUIT FOR FUTURE USE TANK 2B TO MECHANICAL ROOM

TYPICAL 1,500 GAL. PRECAST CONCRETE

**TANKS** 

TANK #1 - 1A UNDERFLOW - 1B PRIMARY SETTLEMENT TANK #2 - SECONDARY SETTLEMENT W./ BAFFLE

TANK #3 - PROCESS TANK

TANK #4 - OIL AND WATER SEPARATOR PER MUNICIPAL

SPECIFICATIONS 1500 GALLON

## UNDERGROUND PLUMBING

- 1 2" SCH 80 PVC PIPE UNDERFLOW DISCHARGE TO TANK 1A
- 2 6" SCH 40 PVC PIPE EXTERNAL CROSSOVER FROM TANK 1B TO TANK 2A
- 3 TWO 6" SCH 40 PVC PIPES CENTER TRENCH TO TANK 1B
- 4 4" OR 6" SCH 40 PVC PIPE OVERFLOW FROM TANK 2B TO TANK 3
- 5 6" SCH 40 PVC PIPE EXTERNAL CROSSOVER FROM TANK 2B TO TANK 3
- 6-3" SCH 80 PVC PIPE FILTER PUMP SUCTION LINE -FROM TANK 3 \*SHOULD HAVE SLIGHT FALL TO RISER. INSTALL 90° AS HIGH AS POSSIBLE ON RISER TO ALLOW FOR EASY MAINTENANCE.\*
- 7 3" SCH 80 PVC PIPE SPARE SUCTION LINE FROM TANK 3 \*COMPLETE PLUMBING ON SPARE SUCTION LINE. UNION & FOOT VALVE SAME AS PRIMARY (6). SHOULD HAVE SLIGHT FALL TO RISER. INSTALL 90° AS HIGH AS POSSIBLE ON RISER TO ALLOW FOR EASY MAINTENANCE.\*
- 8 4" OR 6" SCH 40 PVC PIPE AQUAPREP DISCHARGE -SPLIT TO TANK 3
- 9 4" OR 6" SCH 40 PVC PIPE AQUAPREP DISCHARGE SPLIT TO CENTER TRENCH
- 12 6" SCH 40 PVC PIPE INTERNAL CROSSOVER FROM TANK 1A TO TANK 1B
- 13 6" SCH 40 PVC PIPE INTERNAL CROSSOVER FROM TANK 2A TO TANK 2B
- 15 6" SCH 40 PVC PIPE TIRE SHINE DRAIN TO TANK 4
- 16 6" SCH 40 PVC PIPE EXTERNAL CROSSOVER FROM TANK 3 TO TANK 4
- 17 PIPE TO SANITARY SEWER