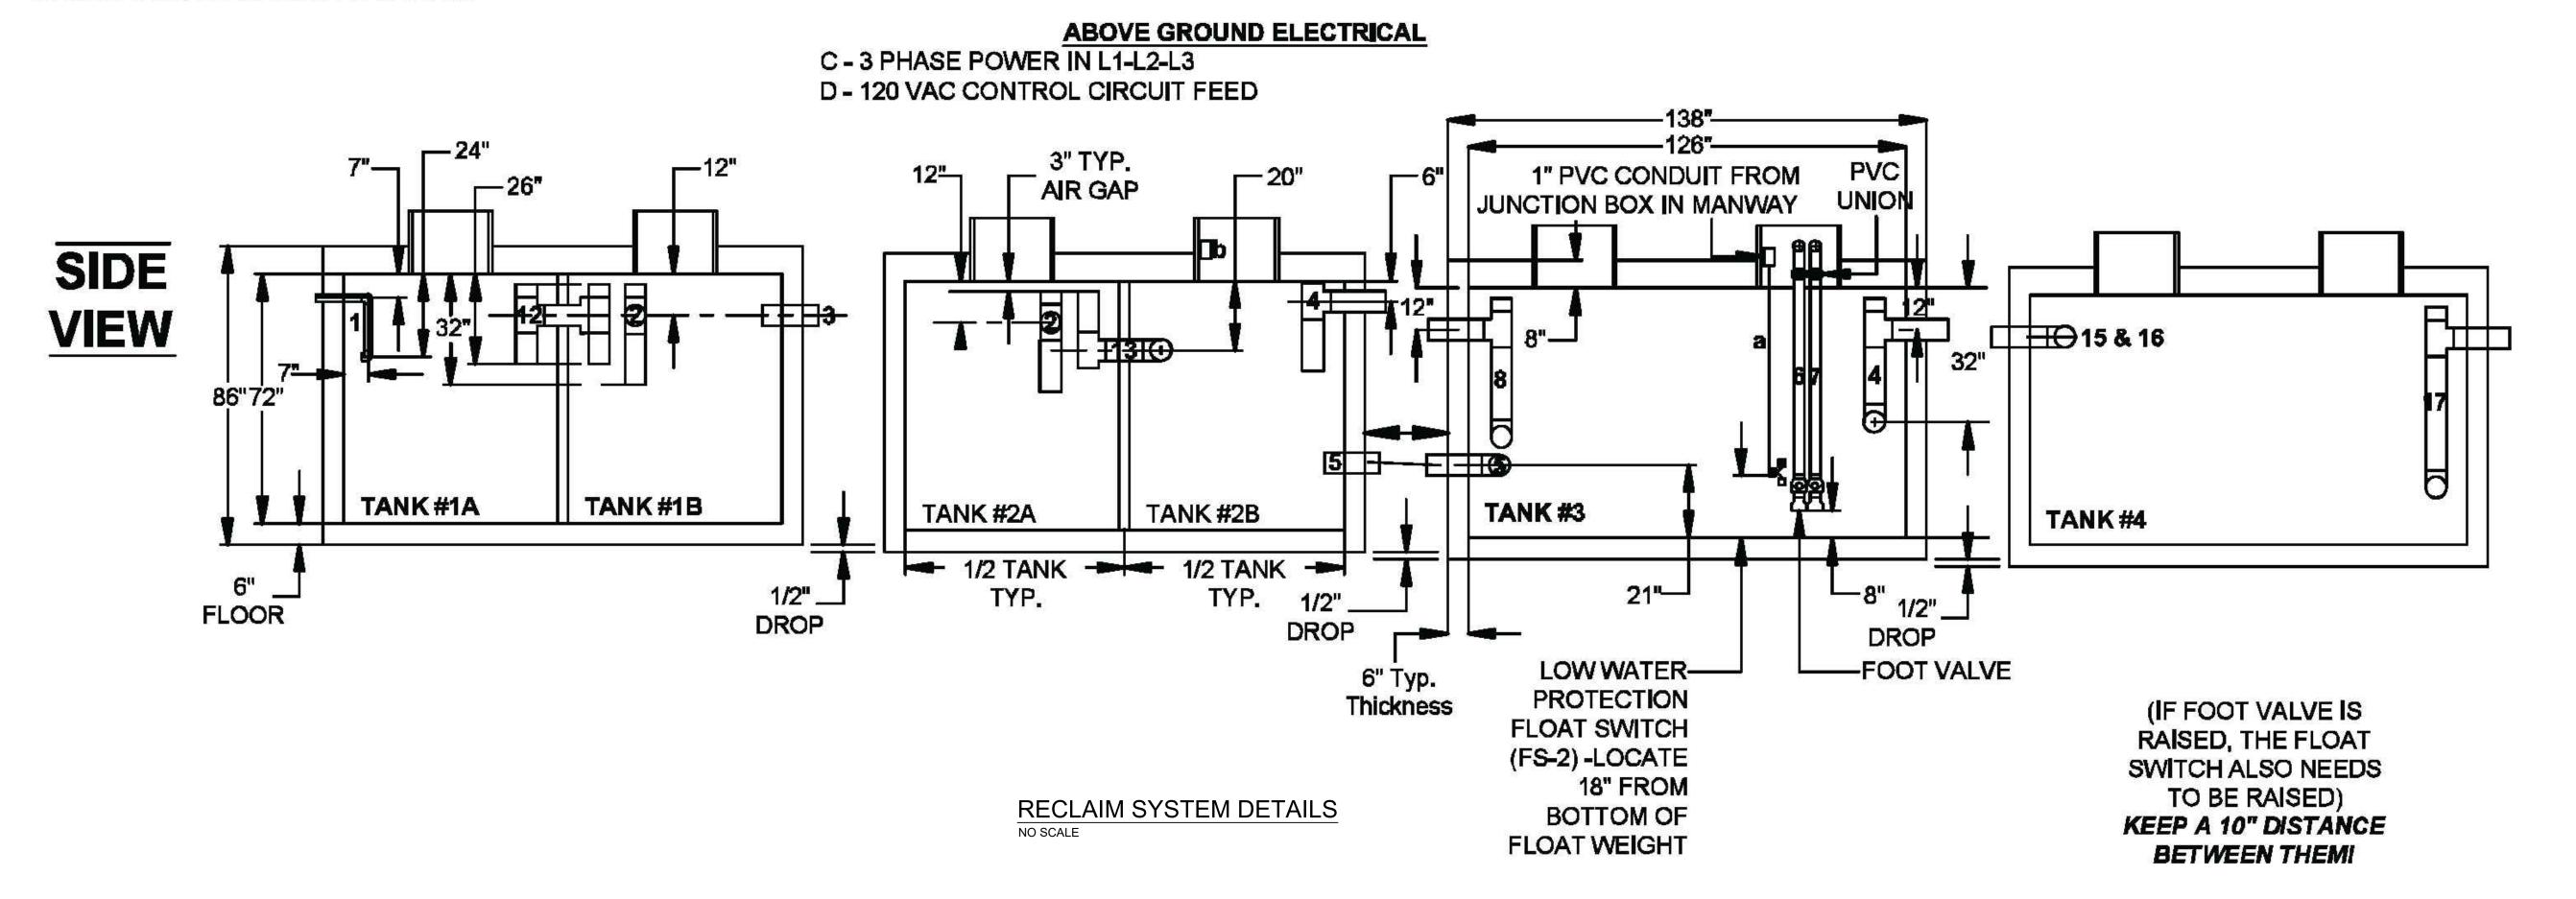

NOTES:

- ACTUAL TANK DIMENSIONS MAY VARY.

- PLUMBING SHOULD BE PLACED AS SHOWN REGARDLESS OF WHAT TANKS ARE USED.
- ALL PIPES MUST BE SET BELOW FROST LINE.
- SUCTION LINES MUST BE SCH 80 PVC.
- DO NOT INSTALL SCREENS ON FOOT VALVE.
- CONSULT ENGINEER FOR ELEVATIONS.
- 1 PIECE TANK IS REQUIRED
- MATCH TANK ELEVATION AS SHOWN,

ABOVE GROUND PLUMBING

- 10 2" PIPE RECLAIM WATER OUTLET FROM ERS TO CAR WASH EQUIPMENT
- 11 2" PIPE FRESH WATER INLET FROM CITY WATER SOURCE TO ERS
- 14 2" SCH 80 PVC PIPE AQUAPREP DISCHARGE TEE' D W./ BALL VALVES

UNDERGROUND ELECTRICAL

- A 1" PVC CONDUIT LOW WATER PROTECTION FLOAT SWITCH (FS-2) TANK 3
  TO MECHANICAL ROOM
- B 1" PVC CONDUIT FOR FUTURE USE TANK 2B TO MECHANICAL ROOM

TYPICAL 1,500 GAL. PRECAST CONCRETE

**TANKS** 

TANK #1 - 1A UNDERFLOW - 1B PRIMARY SETTLEMENT TANK #2 - SECONDARY SETTLEMENT W./ BAFFLE

TANK #3 - PROCESS TANK

TANK #4 - OIL AND WATER SEPARATOR PER MUNICIPAL

SPECIFICATIONS 1500 GALLON

## UNDERGROUND PLUMBING

- 1 2" SCH 80 PVC PIPE UNDERFLOW DISCHARGE TO TANK 1A
- 2 6" SCH 40 PVC PIPE EXTERNAL CROSSOVER FROM TANK 1B TO TANK 2A
- 3 TWO 6" SCH 40 PVC PIPES CENTER TRENCH TO TANK 1B
- 4 4" OR 6" SCH 40 PVC PIPE OVERFLOW FROM TANK 2B TO TANK 3
- 5 6" SCH 40 PVC PIPE EXTERNAL CROSSOVER FROM TANK 2B TO TANK 3
- 6-3" SCH 80 PVC PIPE FILTER PUMP SUCTION LINE -FROM TANK 3 \*SHOULD HAVE SLIGHT FALL TO RISER. INSTALL 90° AS HIGH AS POSSIBLE ON RISER TO ALLOW FOR EASY MAINTENANCE.\*
- 7 3" SCH 80 PVC PIPE SPARE SUCTION LINE FROM TANK 3 \*COMPLETE PLUMBING ON SPARE SUCTION LINE. UNION & FOOT VALVE SAME AS PRIMARY (6). SHOULD HAVE SLIGHT FALL TO RISER. INSTALL 90° AS HIGH AS POSSIBLE ON RISER TO ALLOW FOR EASY MAINTENANCE.\*
- 8 4" OR 6" SCH 40 PVC PIPE AQUAPREP DISCHARGE -SPLIT TO TANK 3
- 9 4" OR 6" SCH 40 PVC PIPE AQUAPREP DISCHARGE SPLIT TO CENTER TRENCH
- 12 6" SCH 40 PVC PIPE INTERNAL CROSSOVER FROM TANK 1A TO TANK 1B
- 13 6" SCH 40 PVC PIPE INTERNAL CROSSOVER FROM TANK 2A TO TANK 2B
- 15 6" SCH 40 PVC PIPE TIRE SHINE DRAIN TO TANK 4
- 16 6" SCH 40 PVC PIPE EXTERNAL CROSSOVER FROM TANK 3 TO TANK 4
- 17 PIPE TO SANITARY SEWER