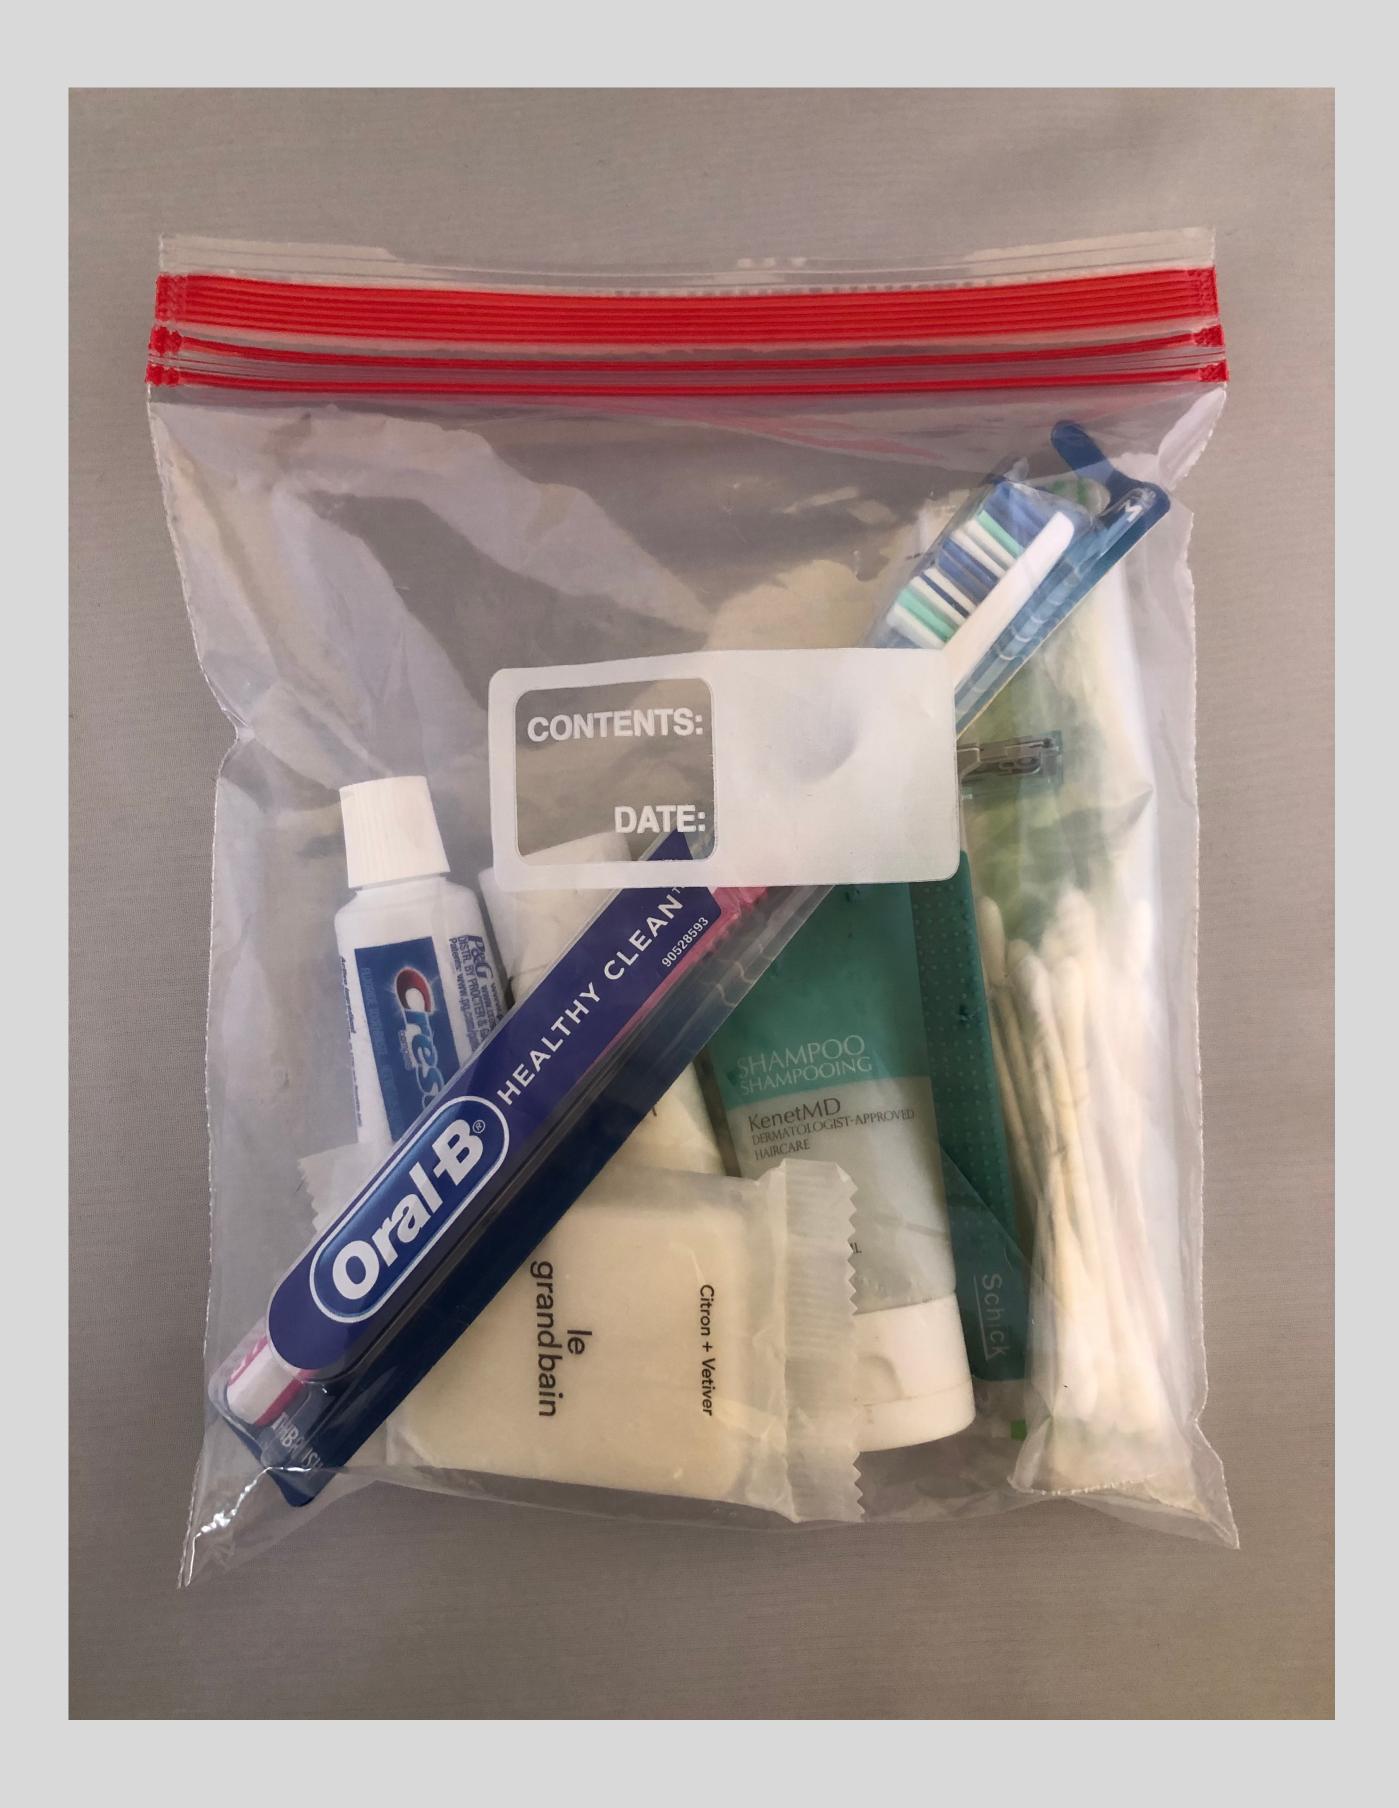

## HOW TO ASSEMBLE A HYGIENE KIT

Inside a quart size Ziploc (or off brand) bag, put the following 8 items:

## **1 TOOTHBRUSH**

Soft only. If you have to take the toothbrush out of the store packaging because it does not fit in the kit or it came in a multi-pack, please use gloves and put it in its own sandwich bag. Do not put anything else inside the bag with the toothbrush.

- **2 TOOTHPASTE\***
- **3** SHAMPOO\*
- **4 CONDITIONER\***
- **5** BAR SOAP\* OR BODY WASH\*
- 6 LOTION\*
- 7 RAZOR
- 8 Q-TIPS

Either use a pre-packaged travel kit of Q-tips OR use gloves and take 10-15 Q-tips out of a large pack and put them in a snack size bag. Then, put this bag inside the kit.

\*Travel size