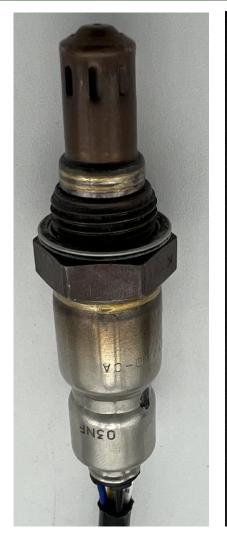

## **Real-Time X-ray Example Images**

Optical and X-ray Images of 5-Wire Automotive Oxygen Sensor with Integral Heater

Optical and X-ray Images of 3D-printed PLA Yoda

Additional X-ray images can be found in Creative Electron's Image Library https://creativeelectron.com/gallery/