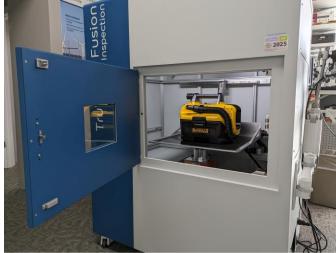

Radiation Safety: FDA compliant and CE certified

Contact HiFunda for a free initial consultation to evaluate our real-time X-ray inspection system for your application

20"x20"x20" stage and chamber accommodates large parts (vacuum)