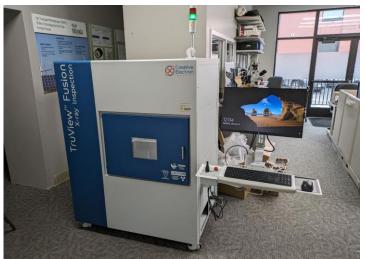

## Real-Time X-ray for Failure Analyses

- HiFunda received a Utah manufacturing modernization grant (UTMMG)<sup>1</sup> to purchase advanced manufacturing and quality inspection equipment.
- Creative Electron Truview<sup>™</sup> Fusion Real-time X-ray System<sup>2</sup> for inspection of assemblies for failure analyses, process qualifications, and reverse engineering applications:

X-ray Source: Up to 130kV

Image Detector: 6"x6" Focal plane detector

Manipulator: Manually-controlled stage X, Y, Zoom, and Tilt

Sample Stage & Chamber: 20" x 20" x 20"

**System Dimensions:** 48" x 36" x 65" **Magnification:** Up to 2000 times

Radiation Safety: FDA compliant and CE certified

Contact HiFunda for a free initial consultation to evaluate our real-time X-ray inspection system for your application

20"x20"x20" stage and chamber accommodates large parts (vacuum)