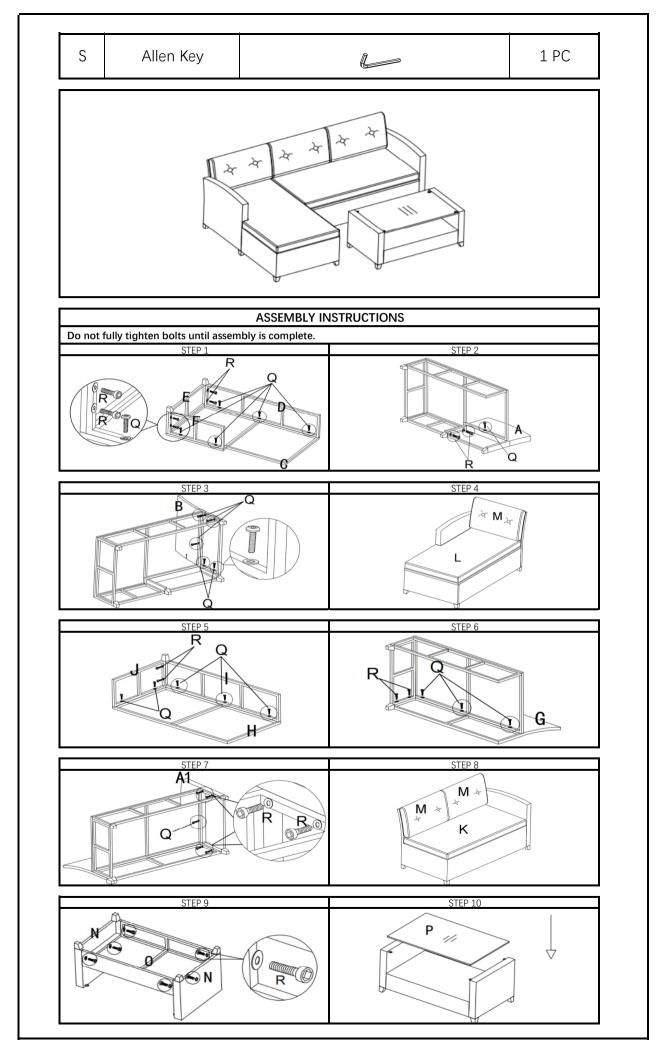

OS-BA-90-01

Version [1]

Avoid using sharp objects such as a knife to cut open packing as you may accidentally damage the upholstery.

| ITEM | DESCRIPTION              | PARTS LIST | OHANITITY |
|------|--------------------------|------------|-----------|
| ITEM | DESCRIPTION              | SKETCH     | QUANTITY  |
| А    | Right Arm                |            | 1 PC      |
| A1   | Left Arm                 |            | 1 PC      |
| В    | Chaise Backrest          |            | 1 PC      |
| С    | Chaise Seat              |            | 1 PC      |
| D    | Chaise Left Panel        |            | 1 PC      |
| Е    | Chaise Front Panel       |            | 1 PC      |
| F    | Chaise Right Panel       |            | 1 PC      |
| G    | Corner Backrest          |            | 1 PC      |
| Н    | Corner Seat              |            | 1 PC      |
| ı    | Corner Front Panel       |            | 1 PC      |
| J    | Corner Side Panel        |            | 1 PC      |
| К    | Corner Cushion           |            | 1 PC      |
| L    | Chaise Cushion           |            | 1 PC      |
| М    | Back Cushion             | x x        | 3 PCS     |
| N    | Table Leg                |            | 2 PCS     |
| 0    | Table Linker             |            | 1 PC      |
| Р    | Table Glass              |            | 1 PC      |
| Q    | Bolt and Washer<br>M6*35 |            | 20 PCS    |
| R    | Bolt and Washer<br>M6*30 |            | 20PCS     |