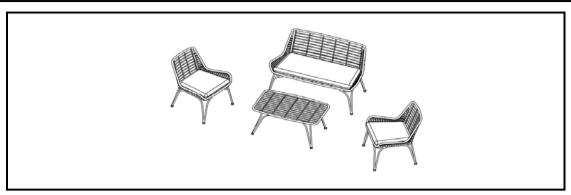

## **ASSEMBLY INSTRUCTIONS**

Version [1]

OS-FI-25-94

Avoid using sharp objects such as a knife to cut open packing as you may accidentally damage the upholstery.

| PARTS LIST |                  |        |              |  |  |  |
|------------|------------------|--------|--------------|--|--|--|
| ITEM       | DESCRIPTION      | SKETCH | QUANTITY     |  |  |  |
| А          | Table Top        |        | 1X           |  |  |  |
| В          | Table Leg        |        | 2X           |  |  |  |
| С          | Table Glass      |        | 1X           |  |  |  |
| F          | Sofa Seat        |        | 2X           |  |  |  |
| G          | Left Leg         |        | 3X           |  |  |  |
| K          | Right Leg        |        | 3X           |  |  |  |
| Η          | Sofa Cushion     |        | 2X           |  |  |  |
| I          | Lovesofa Seat    |        | 1X           |  |  |  |
| J          | Lovesofa Cushion |        | 1X           |  |  |  |
| D          | Bolt & Washer    |        | 24X<br>M6*35 |  |  |  |
| L          | Bolt & Washer    |        | 24X<br>M6*30 |  |  |  |
| E          | Allen Key        |        | 1X           |  |  |  |
|            |                  |        |              |  |  |  |