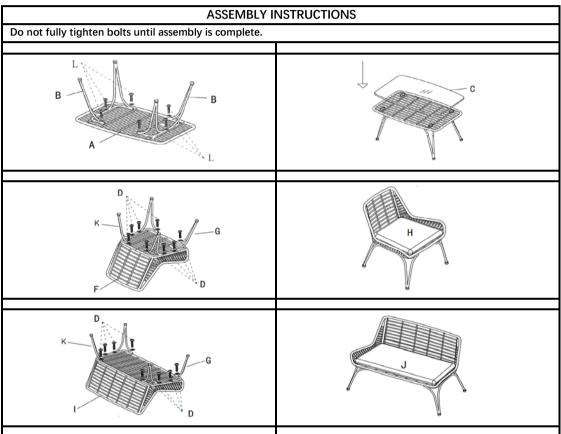

## **ASSEMBLY INSTRUCTIONS**

Version [1]

OS-FI-25-94

Avoid using sharp objects such as a knife to cut open packing as you may accidentally damage the upholstery.

| PARTS LIST |                  |        |              |  |  |  |
|------------|------------------|--------|--------------|--|--|--|
| ITEM       | DESCRIPTION      | SKETCH | QUANTITY     |  |  |  |
| А          | Table Top        |        | 1X           |  |  |  |
| В          | Table Leg        |        | 2X           |  |  |  |
| С          | Table Glass      |        | 1X           |  |  |  |
| F          | Sofa Seat        |        | 2X           |  |  |  |
| G          | Left Leg         |        | 3X           |  |  |  |
| K          | Right Leg        |        | 3X           |  |  |  |
| Η          | Sofa Cushion     |        | 2X           |  |  |  |
| I          | Lovesofa Seat    |        | 1X           |  |  |  |
| J          | Lovesofa Cushion |        | 1X           |  |  |  |
| D          | Bolt & Washer    |        | 24X<br>M6*35 |  |  |  |
| L          | Bolt & Washer    |        | 24X<br>M6*30 |  |  |  |
| E          | Allen Key        |        | 1X           |  |  |  |
|            |                  |        |              |  |  |  |