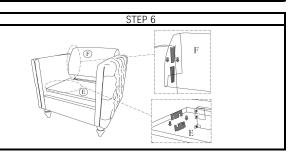

## JULIET TUFTED CHAIR

Avoid using sharp objects such as a knife to cut open packing as you may accidentally damage the upholstery.

| PARTS LIST |                |        |          |
|------------|----------------|--------|----------|
| ITEM       | DESCRIPTION    | SKETCH | QUANTITY |
| А          | SOFA LEG       |        | 4        |
| BL         | LEFT ARM       |        | 1        |
| BR         | RIGHT ARM      |        | 1        |
| С          | FRONT RAIL     |        | 1        |
| D          | BACK RAIL      | 2-3 P  | 1        |
| E          | SEAT FRAME     |        | 1        |
| F          | BACKREST       |        | 1        |
| G          | SEAT CUSHION   |        | 1        |
| 1          | PLASTIC WASHER |        | 4        |
| 2          | ALLEN KEY      |        | 1        |
| 3          | WASHER         |        | 4        |
| 4          | BOLT           |        | 4        |