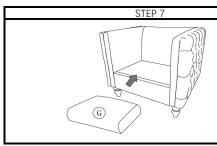

## JULIET TUFTED CHAIR

Avoid using sharp objects such as a knife to cut open packing as you may accidentally damage the upholstery.

| PARTS LIST |                |        |          |
|------------|----------------|--------|----------|
| ITEM       | DESCRIPTION    | SKETCH | QUANTITY |
| А          | SOFA LEG       |        | 4        |
| BL         | LEFT ARM       |        | 1        |
| BR         | RIGHT ARM      |        | 1        |
| С          | FRONT RAIL     |        | 1        |
| D          | BACK RAIL      | 2-3 P  | 1        |
| E          | SEAT FRAME     |        | 1        |
| F          | BACKREST       |        | 1        |
| G          | SEAT CUSHION   |        | 1        |
| 1          | PLASTIC WASHER |        | 4        |
| 2          | ALLEN KEY      |        | 1        |
| 3          | WASHER         |        | 4        |
| 4          | BOLT           |        | 4        |