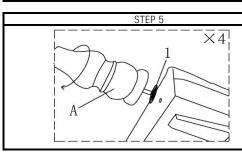

## JULIET TUFTED CHAIR

Avoid using sharp objects such as a knife to cut open packing as you may accidentally damage the upholstery.

| PARTS LIST |                |        |          |
|------------|----------------|--------|----------|
| ITEM       | DESCRIPTION    | SKETCH | QUANTITY |
| А          | SOFA LEG       |        | 4        |
| BL         | LEFT ARM       |        | 1        |
| BR         | RIGHT ARM      |        | 1        |
| С          | FRONT RAIL     |        | 1        |
| D          | BACK RAIL      | 2-3 P  | 1        |
| E          | SEAT FRAME     |        | 1        |
| F          | BACKREST       |        | 1        |
| G          | SEAT CUSHION   |        | 1        |
| 1          | PLASTIC WASHER |        | 4        |
| 2          | ALLEN KEY      |        | 1        |
| 3          | WASHER         |        | 4        |
| 4          | BOLT           |        | 4        |