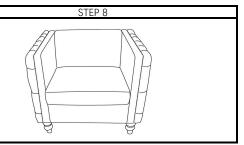

## JULIET TUFTED CHAIR

Avoid using sharp objects such as a knife to cut open packing as you may accidentally damage the upholstery.

| PARTS LIST |                |        |          |
|------------|----------------|--------|----------|
| ITEM       | DESCRIPTION    | SKETCH | QUANTITY |
| А          | SOFA LEG       |        | 4        |
| BL         | LEFT ARM       |        | 1        |
| BR         | RIGHT ARM      |        | 1        |
| С          | FRONT RAIL     |        | 1        |
| D          | BACK RAIL      | 2-3 P  | 1        |
| E          | SEAT FRAME     |        | 1        |
| F          | BACKREST       |        | 1        |
| G          | SEAT CUSHION   |        | 1        |
| 1          | PLASTIC WASHER |        | 4        |
| 2          | ALLEN KEY      |        | 1        |
| 3          | WASHER         |        | 4        |
| 4          | BOLT           |        | 4        |