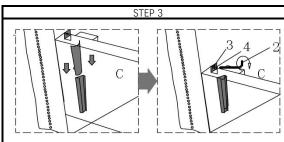

## JULIET TUFTED CHAIR

Avoid using sharp objects such as a knife to cut open packing as you may accidentally damage the upholstery.

| PARTS LIST |                |        |          |
|------------|----------------|--------|----------|
| ITEM       | DESCRIPTION    | SKETCH | QUANTITY |
| А          | SOFA LEG       |        | 4        |
| BL         | LEFT ARM       |        | 1        |
| BR         | RIGHT ARM      |        | 1        |
| С          | FRONT RAIL     |        | 1        |
| D          | BACK RAIL      | 2-3 P  | 1        |
| E          | SEAT FRAME     |        | 1        |
| F          | BACKREST       |        | 1        |
| G          | SEAT CUSHION   |        | 1        |
| 1          | PLASTIC WASHER |        | 4        |
| 2          | ALLEN KEY      |        | 1        |
| 3          | WASHER         |        | 4        |
| 4          | BOLT           |        | 4        |