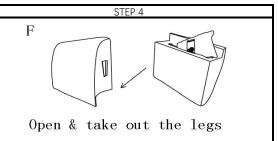

## JULIET TUFTED CHAIR

Avoid using sharp objects such as a knife to cut open packing as you may accidentally damage the upholstery.

| PARTS LIST |                |        |          |
|------------|----------------|--------|----------|
| ITEM       | DESCRIPTION    | SKETCH | QUANTITY |
| А          | SOFA LEG       |        | 4        |
| BL         | LEFT ARM       |        | 1        |
| BR         | RIGHT ARM      |        | 1        |
| С          | FRONT RAIL     |        | 1        |
| D          | BACK RAIL      | 2-3 P  | 1        |
| E          | SEAT FRAME     |        | 1        |
| F          | BACKREST       |        | 1        |
| G          | SEAT CUSHION   |        | 1        |
| 1          | PLASTIC WASHER |        | 4        |
| 2          | ALLEN KEY      |        | 1        |
| 3          | WASHER         |        | 4        |
| 4          | BOLT           |        | 4        |