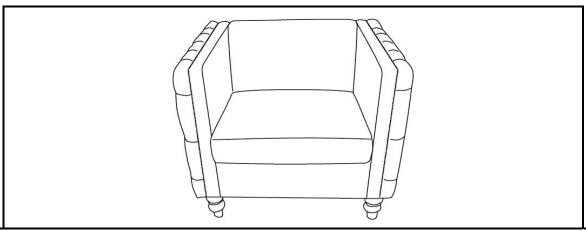

## JULIET TUFTED CHAIR

Avoid using sharp objects such as a knife to cut open packing as you may accidentally damage the upholstery.

| PARTS LIST |                |        |          |
|------------|----------------|--------|----------|
| ITEM       | DESCRIPTION    | SKETCH | QUANTITY |
| А          | SOFA LEG       |        | 4        |
| BL         | LEFT ARM       |        | 1        |
| BR         | RIGHT ARM      |        | 1        |
| С          | FRONT RAIL     |        | 1        |
| D          | BACK RAIL      | 2-3 P  | 1        |
| E          | SEAT FRAME     |        | 1        |
| F          | BACKREST       |        | 1        |
| G          | SEAT CUSHION   |        | 1        |
| 1          | PLASTIC WASHER |        | 4        |
| 2          | ALLEN KEY      |        | 1        |
| 3          | WASHER         |        | 4        |
| 4          | BOLT           |        | 4        |