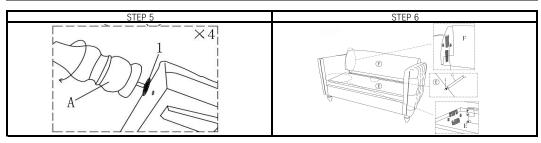

# JULIET TUFTED LOVESEAT

Avoid using sharp objects such as a knife to cut open packing as you may accidentally damage the upholstery.

| PARTS LIST |                |        |          |
|------------|----------------|--------|----------|
| ITEM       | DESCRIPTION    | SKETCH | QUANTITY |
| А          | SOFA LEG       |        | 4        |
| BL         | LEFT ARM       |        | 1        |
| BR         | RIGHT ARM      |        | 1        |
| С          | FRONT RAIL     |        | 1        |
| D          | BACK RAIL      | 2-3 19 | 1        |
| E          | SEAT FRAME     |        | 1        |
| F          | BACKREST       |        | 1        |
| G          | MID-LEG        |        | 1        |
| Н          | SEAT CUSHION   |        | 2        |
| 1          | PLASTIC WASHER |        | 5        |
| 2          | ALLEN KEY      |        | 1        |
| 3          | WASHER         |        | 4        |
| 4          | BOLT           |        | 4        |