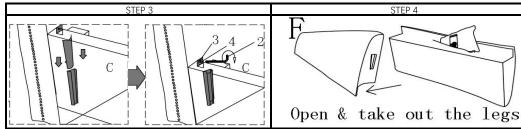

# JULIET TUFTED LOVESEAT

Avoid using sharp objects such as a knife to cut open packing as you may accidentally damage the upholstery.

| PARTS LIST |                |        |          |
|------------|----------------|--------|----------|
| ITEM       | DESCRIPTION    | SKETCH | QUANTITY |
| А          | SOFA LEG       |        | 4        |
| BL         | LEFT ARM       |        | 1        |
| BR         | RIGHT ARM      |        | 1        |
| С          | FRONT RAIL     |        | 1        |
| D          | BACK RAIL      | 2-3 19 | 1        |
| E          | SEAT FRAME     |        | 1        |
| F          | BACKREST       |        | 1        |
| G          | MID-LEG        |        | 1        |
| Н          | SEAT CUSHION   |        | 2        |
| 1          | PLASTIC WASHER |        | 5        |
| 2          | ALLEN KEY      |        | 1        |
| 3          | WASHER         |        | 4        |
| 4          | BOLT           |        | 4        |