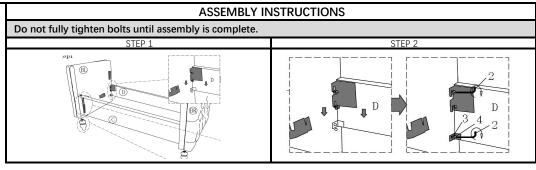

# JULIET TUFTED LOVESEAT

Avoid using sharp objects such as a knife to cut open packing as you may accidentally damage the upholstery.

| PARTS LIST |                |        |          |
|------------|----------------|--------|----------|
| ITEM       | DESCRIPTION    | SKETCH | QUANTITY |
| А          | SOFA LEG       |        | 4        |
| BL         | LEFT ARM       |        | 1        |
| BR         | RIGHT ARM      |        | 1        |
| С          | FRONT RAIL     |        | 1        |
| D          | BACK RAIL      | 2-3 19 | 1        |
| E          | SEAT FRAME     |        | 1        |
| F          | BACKREST       |        | 1        |
| G          | MID-LEG        |        | 1        |
| Н          | SEAT CUSHION   |        | 2        |
| 1          | PLASTIC WASHER |        | 5        |
| 2          | ALLEN KEY      |        | 1        |
| 3          | WASHER         |        | 4        |
| 4          | BOLT           |        | 4        |