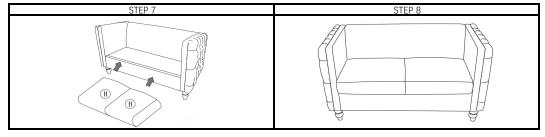

# JULIET TUFTED LOVESEAT

Avoid using sharp objects such as a knife to cut open packing as you may accidentally damage the upholstery.

| PARTS LIST |                |        |          |
|------------|----------------|--------|----------|
| ITEM       | DESCRIPTION    | SKETCH | QUANTITY |
| А          | SOFA LEG       |        | 4        |
| BL         | LEFT ARM       |        | 1        |
| BR         | RIGHT ARM      |        | 1        |
| С          | FRONT RAIL     |        | 1        |
| D          | BACK RAIL      | 2-3 19 | 1        |
| E          | SEAT FRAME     |        | 1        |
| F          | BACKREST       |        | 1        |
| G          | MID-LEG        |        | 1        |
| Н          | SEAT CUSHION   |        | 2        |
| 1          | PLASTIC WASHER |        | 5        |
| 2          | ALLEN KEY      |        | 1        |
| 3          | WASHER         |        | 4        |
| 4          | BOLT           |        | 4        |