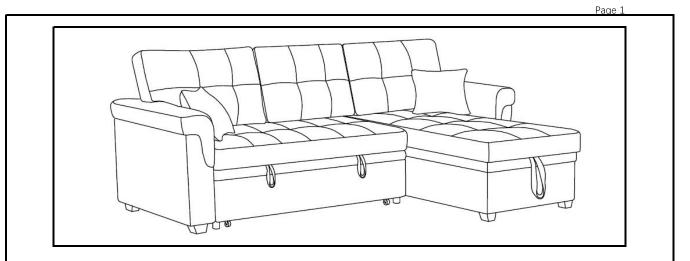

## ASSEMBLY INSTRUCTIONS

KAIDEN SECTIONAL STORAGE SOFA BED

Avoid using sharp objects such as a knife to cut open packing as you may accidentally damage the upholstery.

| PARTS LIST |                       |           |          |
|------------|-----------------------|-----------|----------|
| EM         | DESCRIPTION           | SKETCH    | QUANTITY |
| A          | Pull Out Extension    |           | 1PC      |
| В          | Chaise Seat           |           | 1PC      |
| С          | Armrest               | C1 C2     | 2PCS     |
| D          | Back Cushion - Left   |           | 1PC      |
| E          | Back Cushion - Right  |           | 1PC      |
| F          | Back Cushion - Center |           | 1PC      |
| G          | Phillips Head Screws  | S. TRODAN | 16PCS    |
| н          | Throw Pillows         |           | 2PCS     |
| I          | Leg                   | •••       | 8PCS     |
| J          | Hex Wrench            |           | 1PC      |
| к          | Sofa Back             |           | 1PC      |
| L          | Chaise Back           |           | 1PC      |