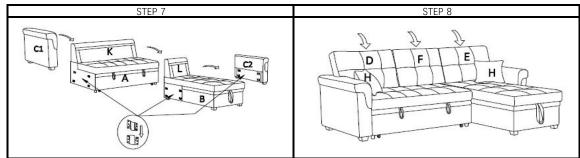

## ASSEMBLY INSTRUCTIONS

KAIDEN SECTIONAL STORAGE SOFA BED

Avoid using sharp objects such as a knife to cut open packing as you may accidentally damage the upholstery.

| PARTS LIST |                       |           |          |
|------------|-----------------------|-----------|----------|
| EM         | DESCRIPTION           | SKETCH    | QUANTITY |
| A          | Pull Out Extension    |           | 1PC      |
| В          | Chaise Seat           |           | 1PC      |
| С          | Armrest               | C1 C2     | 2PCS     |
| D          | Back Cushion - Left   |           | 1PC      |
| E          | Back Cushion - Right  |           | 1PC      |
| F          | Back Cushion - Center |           | 1PC      |
| G          | Phillips Head Screws  | S. TRODAN | 16PCS    |
| н          | Throw Pillows         |           | 2PCS     |
| I          | Leg                   | •••       | 8PCS     |
| J          | Hex Wrench            |           | 1PC      |
| к          | Sofa Back             |           | 1PC      |
| L          | Chaise Back           |           | 1PC      |