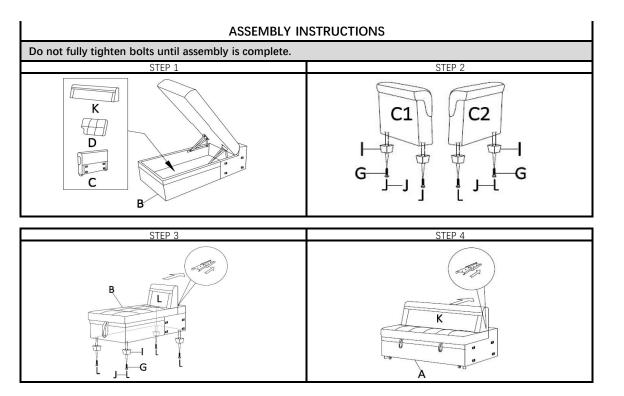

## ASSEMBLY INSTRUCTIONS

KAIDEN SECTIONAL STORAGE SOFA BED

Avoid using sharp objects such as a knife to cut open packing as you may accidentally damage the upholstery.

| PARTS LIST |                       |           |          |
|------------|-----------------------|-----------|----------|
| EM         | DESCRIPTION           | SKETCH    | QUANTITY |
| A          | Pull Out Extension    |           | 1PC      |
| В          | Chaise Seat           |           | 1PC      |
| С          | Armrest               | C1 C2     | 2PCS     |
| D          | Back Cushion - Left   |           | 1PC      |
| E          | Back Cushion - Right  |           | 1PC      |
| F          | Back Cushion - Center |           | 1PC      |
| G          | Phillips Head Screws  | S. TRODAN | 16PCS    |
| н          | Throw Pillows         |           | 2PCS     |
| I          | Leg                   | •••       | 8PCS     |
| J          | Hex Wrench            |           | 1PC      |
| к          | Sofa Back             |           | 1PC      |
| L          | Chaise Back           |           | 1PC      |