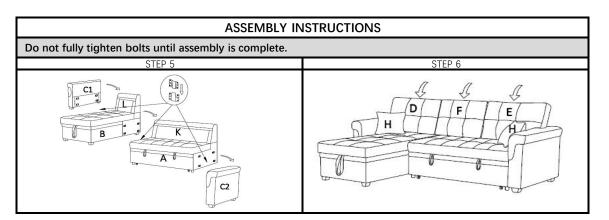

## ASSEMBLY INSTRUCTIONS

KAIDEN SECTIONAL STORAGE SOFA BED

Avoid using sharp objects such as a knife to cut open packing as you may accidentally damage the upholstery.

| PARTS LIST |                       |           |          |
|------------|-----------------------|-----------|----------|
| EM         | DESCRIPTION           | SKETCH    | QUANTITY |
| A          | Pull Out Extension    |           | 1PC      |
| В          | Chaise Seat           |           | 1PC      |
| С          | Armrest               | C1 C2     | 2PCS     |
| D          | Back Cushion - Left   |           | 1PC      |
| E          | Back Cushion - Right  |           | 1PC      |
| F          | Back Cushion - Center |           | 1PC      |
| G          | Phillips Head Screws  | S. TRODAN | 16PCS    |
| н          | Throw Pillows         |           | 2PCS     |
| I          | Leg                   | •••       | 8PCS     |
| J          | Hex Wrench            |           | 1PC      |
| к          | Sofa Back             |           | 1PC      |
| L          | Chaise Back           |           | 1PC      |