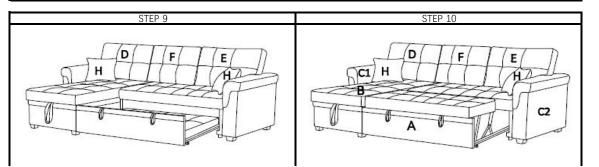

## ASSEMBLY INSTRUCTIONS

KAIDEN SECTIONAL STORAGE SOFA BED

Avoid using sharp objects such as a knife to cut open packing as you may accidentally damage the upholstery.

| PARTS LIST |                       |           |          |
|------------|-----------------------|-----------|----------|
| EM         | DESCRIPTION           | SKETCH    | QUANTITY |
| A          | Pull Out Extension    |           | 1PC      |
| В          | Chaise Seat           |           | 1PC      |
| С          | Armrest               | C1 C2     | 2PCS     |
| D          | Back Cushion - Left   |           | 1PC      |
| E          | Back Cushion - Right  |           | 1PC      |
| F          | Back Cushion - Center |           | 1PC      |
| G          | Phillips Head Screws  | S. TRODAN | 16PCS    |
| н          | Throw Pillows         |           | 2PCS     |
| I          | Leg                   | •••       | 8PCS     |
| J          | Hex Wrench            |           | 1PC      |
| к          | Sofa Back             |           | 1PC      |
| L          | Chaise Back           |           | 1PC      |