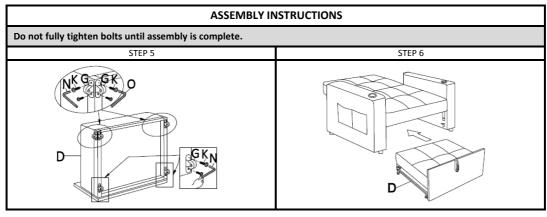

Avoid using sharp objects such as a knife to cut open packing as you may accidentally damage the upholstery.

|      |                 | PARTS LIST |          |  |  |  |
|------|-----------------|------------|----------|--|--|--|
| ITEM | DESCRIPTION     | SKETCH     | QUANTITY |  |  |  |
| А    | Chair Cushion   |            | 1PC      |  |  |  |
| В    | Left Armrest    |            | 1PC      |  |  |  |
| С    | Right Armrest   |            | 1PC      |  |  |  |
| D    | Chair Cushion   |            | 1PC      |  |  |  |
| E    | Iron Shelf      |            | 1PC      |  |  |  |
| F    | Legs            |            | 4PCS     |  |  |  |
| G    | Casters         |            | 6PCS     |  |  |  |
| н    | Back Cushion    |            | 1PC      |  |  |  |
| I    | Pillow          |            | 1PC      |  |  |  |
| J    | 3-Sided Bracket |            | 2PCS     |  |  |  |
| К    | Bolts           | ••         | 16PCS    |  |  |  |
| L    | Bolts           |            | 12PCS    |  |  |  |
| М    | Washers         | 0          | 14PC     |  |  |  |

| N | Hex Wrench | 1PC |
|---|------------|-----|
| 0 | Hex Wrench | 1PC |
|   |            |     |

| ASSEMBLY INSTRUCTIONS o not fully tighten bolts until assembly is complete. |       |  |  |  |
|-----------------------------------------------------------------------------|-------|--|--|--|
|                                                                             |       |  |  |  |
| F F C                                                                       | N L M |  |  |  |