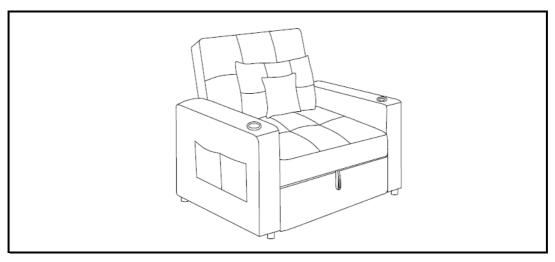

## **QUINN SOFA SLEEPER**

Amendment: Item J on Parts List has been corrected to say 3-Sided Corner Bracket. You will find the 3-Sided Corner Brackets in your hardware packet provided with your product.

Avoid using sharp objects such as a knife to cut open packing as you may accidentally damage the upholstery.

|      |                 | PARTS LIST |          |  |  |  |
|------|-----------------|------------|----------|--|--|--|
| ITEM | DESCRIPTION     | SKETCH     | QUANTITY |  |  |  |
| А    | Chair Cushion   |            | 1PC      |  |  |  |
| В    | Left Armrest    |            | 1PC      |  |  |  |
| С    | Right Armrest   |            | 1PC      |  |  |  |
| D    | Chair Cushion   |            | 1PC      |  |  |  |
| E    | Iron Shelf      |            | 1PC      |  |  |  |
| F    | Legs            |            | 4PCS     |  |  |  |
| G    | Casters         |            | 6PCS     |  |  |  |
| н    | Back Cushion    |            | 1PC      |  |  |  |
| I    | Pillow          |            | 1PC      |  |  |  |
| J    | 3-Sided Bracket |            | 2PCS     |  |  |  |
| К    | Bolts           | ••         | 16PCS    |  |  |  |
| L    | Bolts           |            | 12PCS    |  |  |  |
| М    | Washers         | 0          | 14PC     |  |  |  |