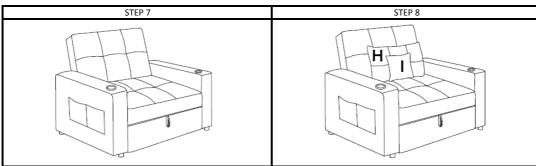

Avoid using sharp objects such as a knife to cut open packing as you may accidentally damage the upholstery.

|      |                 | PARTS LIST |          |  |  |  |
|------|-----------------|------------|----------|--|--|--|
| ITEM | DESCRIPTION     | SKETCH     | QUANTITY |  |  |  |
| А    | Chair Cushion   |            | 1PC      |  |  |  |
| В    | Left Armrest    |            | 1PC      |  |  |  |
| С    | Right Armrest   |            | 1PC      |  |  |  |
| D    | Chair Cushion   |            | 1PC      |  |  |  |
| E    | Iron Shelf      |            | 1PC      |  |  |  |
| F    | Legs            |            | 4PCS     |  |  |  |
| G    | Casters         |            | 6PCS     |  |  |  |
| н    | Back Cushion    |            | 1PC      |  |  |  |
| I    | Pillow          |            | 1PC      |  |  |  |
| J    | 3-Sided Bracket |            | 2PCS     |  |  |  |
| К    | Bolts           | ••         | 16PCS    |  |  |  |
| L    | Bolts           |            | 12PCS    |  |  |  |
| М    | Washers         | 0          | 14PC     |  |  |  |

| N | Hex Wrench | 1PC |
|---|------------|-----|
| 0 | Hex Wrench | 1PC |
|   |            |     |

| ASSEMBLY INSTRUCTIONS o not fully tighten bolts until assembly is complete. |       |  |  |  |
|-----------------------------------------------------------------------------|-------|--|--|--|
|                                                                             |       |  |  |  |
| F F C                                                                       | N L M |  |  |  |