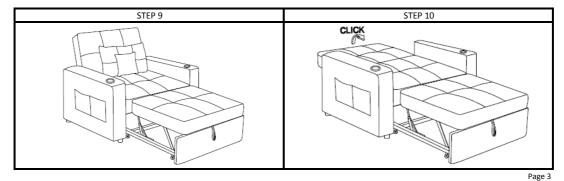

| I    | Pillow          |            | 1PC      |  |  |  |
| J    | 3-Sided Bracket |            | 2PCS     |  |  |  |
| К    | Bolts           | ••         | 16PCS    |  |  |  |
| L    | Bolts           |            | 12PCS    |  |  |  |
| М    | Washers         | 0          | 14PC     |  |  |  |

| N | Hex Wrench | 1PC |
|---|------------|-----|
| 0 | Hex Wrench | 1PC |
|   |            |     |



| ASSEMBLY INSTRUCTIONS o not fully tighten bolts until assembly is complete. |       |  |  |  |
|-----------------------------------------------------------------------------|-------|--|--|--|
|                                                                             |       |  |  |  |
| F F C                                                                       | N L M |  |  |  |









CLEANING INSTRUCTIONS: Clean with soft cloth

### ADULT ASSEMBLY REQUIRED



# Customer Service

1-877-864-5752

8:30 AM PST - 4:00 PM PST (Monday-Friday)

Website: www.dwellhom.com Missing Parts: parts@dwellhom.com

Warranty Information: www.dwellhom.com/warranty



WARNING: This product may contain small components, please ensure they are kept away from small children.