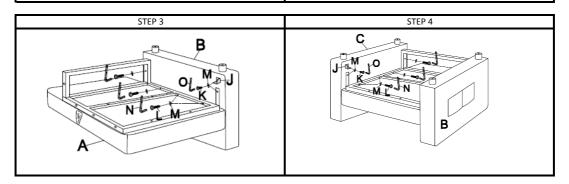

Avoid using sharp objects such as a knife to cut open packing as you may accidentally damage the upholstery.

|      |                 | PARTS LIST |          |  |  |  |
|------|-----------------|------------|----------|--|--|--|
| ITEM | DESCRIPTION     | SKETCH     | QUANTITY |  |  |  |
| А    | Chair Cushion   |            | 1PC      |  |  |  |
| В    | Left Armrest    |            | 1PC      |  |  |  |
| С    | Right Armrest   |            | 1PC      |  |  |  |
| D    | Chair Cushion   |            | 1PC      |  |  |  |
| E    | Iron Shelf      |            | 1PC      |  |  |  |
| F    | Legs            |            | 4PCS     |  |  |  |
| G    | Casters         |            | 6PCS     |  |  |  |
| н    | Back Cushion    |            | 1PC      |  |  |  |
| I    | Pillow          |            | 1PC      |  |  |  |
| J    | 3-Sided Bracket |            | 2PCS     |  |  |  |
| К    | Bolts           | ••         | 16PCS    |  |  |  |
| L    | Bolts           |            | 12PCS    |  |  |  |
| М    | Washers         | 0          | 14PC     |  |  |  |

| N | Hex Wrench | 1PC |
|---|------------|-----|
| 0 | Hex Wrench | 1PC |
|   |            |     |

| ASSEMBLY INSTRUCTIONS o not fully tighten bolts until assembly is complete. |       |  |  |  |
|-----------------------------------------------------------------------------|-------|--|--|--|
|                                                                             |       |  |  |  |
| F F C                                                                       | N L M |  |  |  |