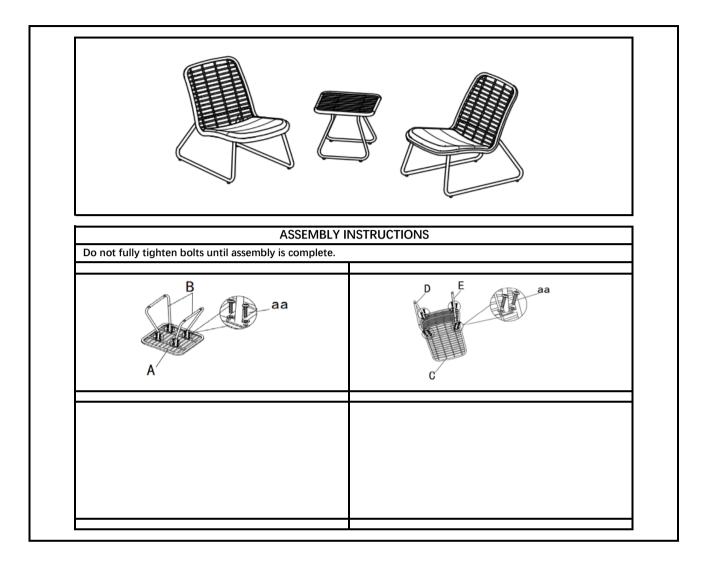

## ASSEMBLY INSTRUCTIONS

Version [1]

## OS-SA-25-06

|     |               | PARTS LIST |              |
|-----|---------------|------------|--------------|
| TEM | DESCRIPTION   | SKETCH     | QUANTITY     |
| A   | Table Top     |            | 1X           |
| В   | Table Leg     |            | 2X           |
| С   | Seat          |            | 2X           |
| D   | Right Leg     |            | 2X           |
| E   | Left Leg      | L          | 2X           |
| F   | Cushion       |            | 2X           |
| G   | Glass         |            | 1X           |
| аа  | Bolt & Washer |            | 24X<br>M6*15 |
| bb  | Allen Key     |            | 1X           |