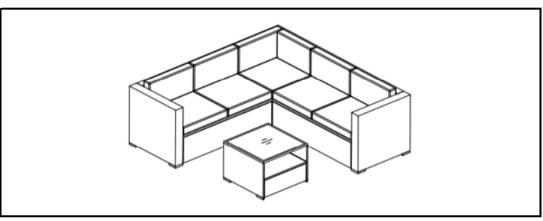

Version [1]

OS-TA-68-90

Avoid using sharp objects such as a knife to cut open packing as you may accidentally damage the upholstery.

| PARTS LIST |                     |        |          |  |  |
|------------|---------------------|--------|----------|--|--|
| ITEM       | DESCRIPTION         | SKETCH | QUANTITY |  |  |
| А          | Right Armrest       |        | 1 PC     |  |  |
| В          | Left Armrest        |        | 2 PCS    |  |  |
| С          | Right sofa Backrest |        | 1 PC     |  |  |
| D          | Left sofa Backrest  |        | 1 PC     |  |  |
| E          | Right sofa Seat     |        | 1 PC     |  |  |
| F          | Left sofa Seat      |        | 1 PC     |  |  |
| G          | Corner backrest     |        | 1 PC     |  |  |
| Н          | Right Front Panel   |        | 1 PC     |  |  |
| J          | Corner Seat         |        | 1 PC     |  |  |
| K          | Sofa Side Panel     |        | 3 PCS    |  |  |
| L          | Table Top           |        | 1 PC     |  |  |
| М          | Table Middle Frame  |        | 1 PC     |  |  |
| N          | Table Leg           |        | 2 PCS    |  |  |
| 0          | Table Side panel    |        | 2 PCS    |  |  |
| Р          | Left Front Panel    |        | 1 PC     |  |  |
| Q          | Table Glass         |        | 1 PC     |  |  |
| R          | Seat Cushion        |        | 5 PCS    |  |  |
| S          | Back Cushion        |        | 6 PCS    |  |  |
| W          | FIXDE BUCKLE        | ₩.     | 4 PCS    |  |  |

| U    | Sofa Leg             | 9 PCS  |
|------|----------------------|--------|
| ٧    | Sofa Leg             | 7 PCS  |
| S003 | Bolt&Washer<br>M6*35 | 42 PCS |
| S004 | Bolt&Washer<br>M6*40 | 11 PCS |
| S006 | Bolt M6*20           | 32 PCS |
| T001 | Allen Key            | 1 PC   |