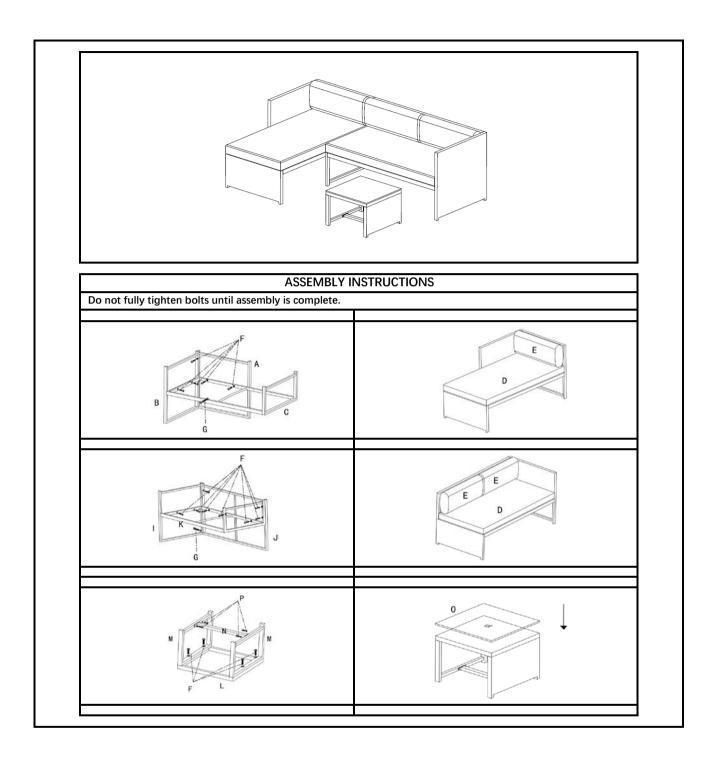

## OS-TO-07-02

Version [1]

| PARTS LIST |                   |            |              |
|------------|-------------------|------------|--------------|
| EM         | DESCRIPTION       | SKETCH     | QUANTITY     |
| A          | Right Arm         | $\diamond$ | 1X           |
| В          | Backrest          | $\bigcirc$ | 1X           |
| С          | Chaise Seat       |            | 1X           |
| D          | Cushion           |            | 2X           |
| E          | Back Cushion      |            | 3X           |
| I          | Left Arm          | $\diamond$ | 1X           |
| J          | Lovesofa Backrest |            | 1X           |
| К          | Lovesofa Seat     |            | 1X           |
| L          | Table Top         |            | 1X           |
| M          | Table Leg         |            | 2X           |
| Ν          | Table Linker      |            | 1X           |
| 0          | Table Glass       |            | 1X           |
| F          | Bolt&Washer       | () manage  | 17X<br>M6*40 |
| G          | Bolt&Washer       | () manage  | 2X<br>M6*50  |
| Ρ          | Bolt&Washer       | 0          | 4X<br>M6*15  |
| Η          | Allen Key         |            | 1X           |
|            |                   |            |              |