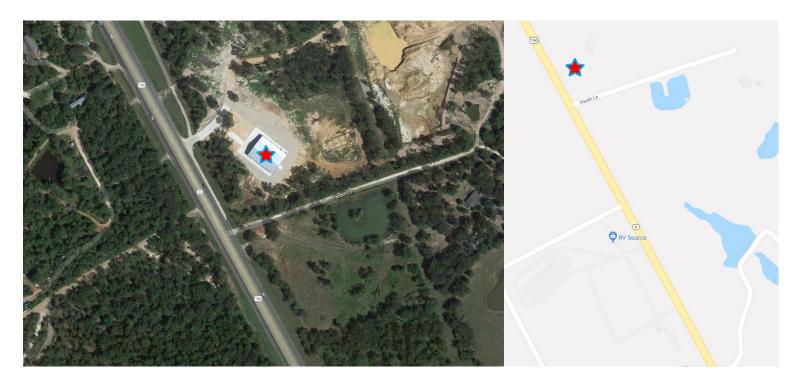

# YOUR GPS WILL NOT TAKE YOU TO OUR PHYSICAL ADDRESS!

### FROM BRYAN/COLLEGE STATION

We are 4 miles north of OSR on Highway 6. We have a concrete deceleration lane poured on the shoulder that begins at Heath Lane and ends at our driveway.

- Right side of Highway 6
- Gray pipe fence
- · Gray metal building with blue trim

### TO USE GPS TO FIND US

Searching the address below will get you close – just make sure to read the notes!

| Bryan, Texas 77807            | <ul> <li>Use the concrete deceleration lane on Hwy 6 to slow down for</li> </ul>                                        |
|-------------------------------|-------------------------------------------------------------------------------------------------------------------------|
| - 1 juilly 1 ditude 1 1 d d 1 | • Ose the concrete deceleration lane on riwy o to slow down for                                                         |
|                               | our driveway                                                                                                            |
|                               | <ul> <li>There is no entrance to our property from Heath Lane, you<br/>must use the driveway on the highway!</li> </ul> |