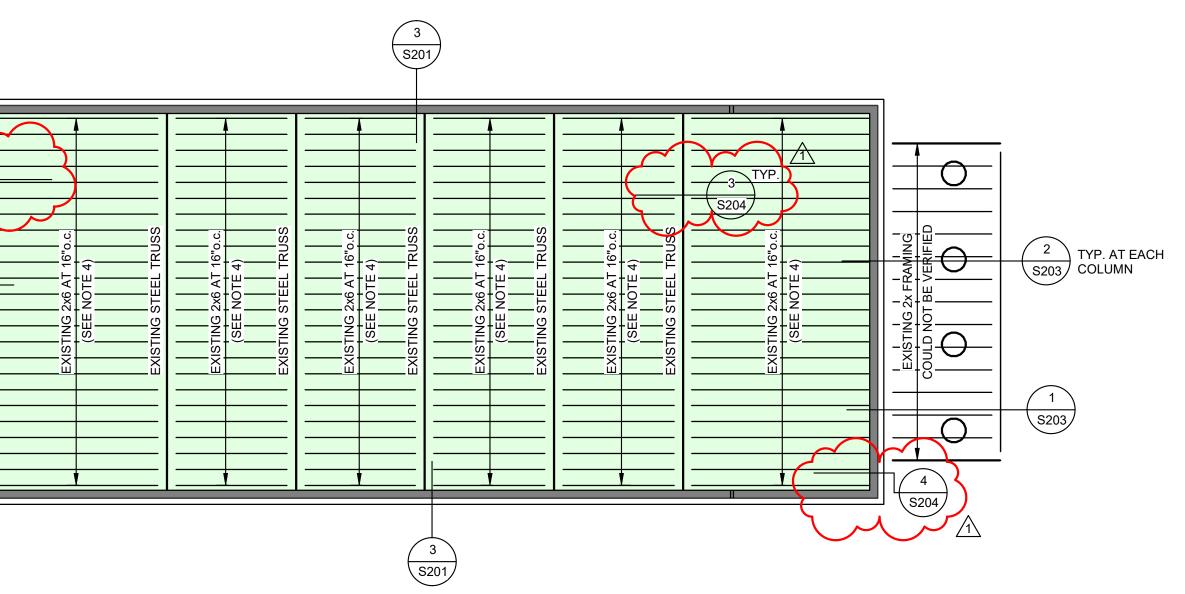

## NOTES:

- FUTURE SHOTCRETE SHEAR WALL AND FOOTING UPGRADE.
  OVERLAY EXISITNG SHEATHING W/ NEW 19/32" SHEATHING W/ 10d NAILS AT 2"o.c. AT ALL BOUNDARY EDGES AND 3"o.c. AT OTHER
- PANEL EDGES.3. REDUCE ALL PARAPET HEIGHTS TO 12" MAX. OR PROVIDE LATERAL BRACING.
- UPGRADE END BAYS 2 X 6 WITH NEW 1-3/4" X 7-1/4" LVL EACH SIDE OF 2 X 6 - SEE DETAIL 1/204.
- UPGRADE MIDDLE BAY 2 X 6 WITH NEW 2 X 6 SISTERED JOIST. SEE DETAIL 2/S204.
   REMOVE AND REPLACE OVERBUILDS TO INSTAL CONTINUOUS SHEATHING - SEE 3/S201.