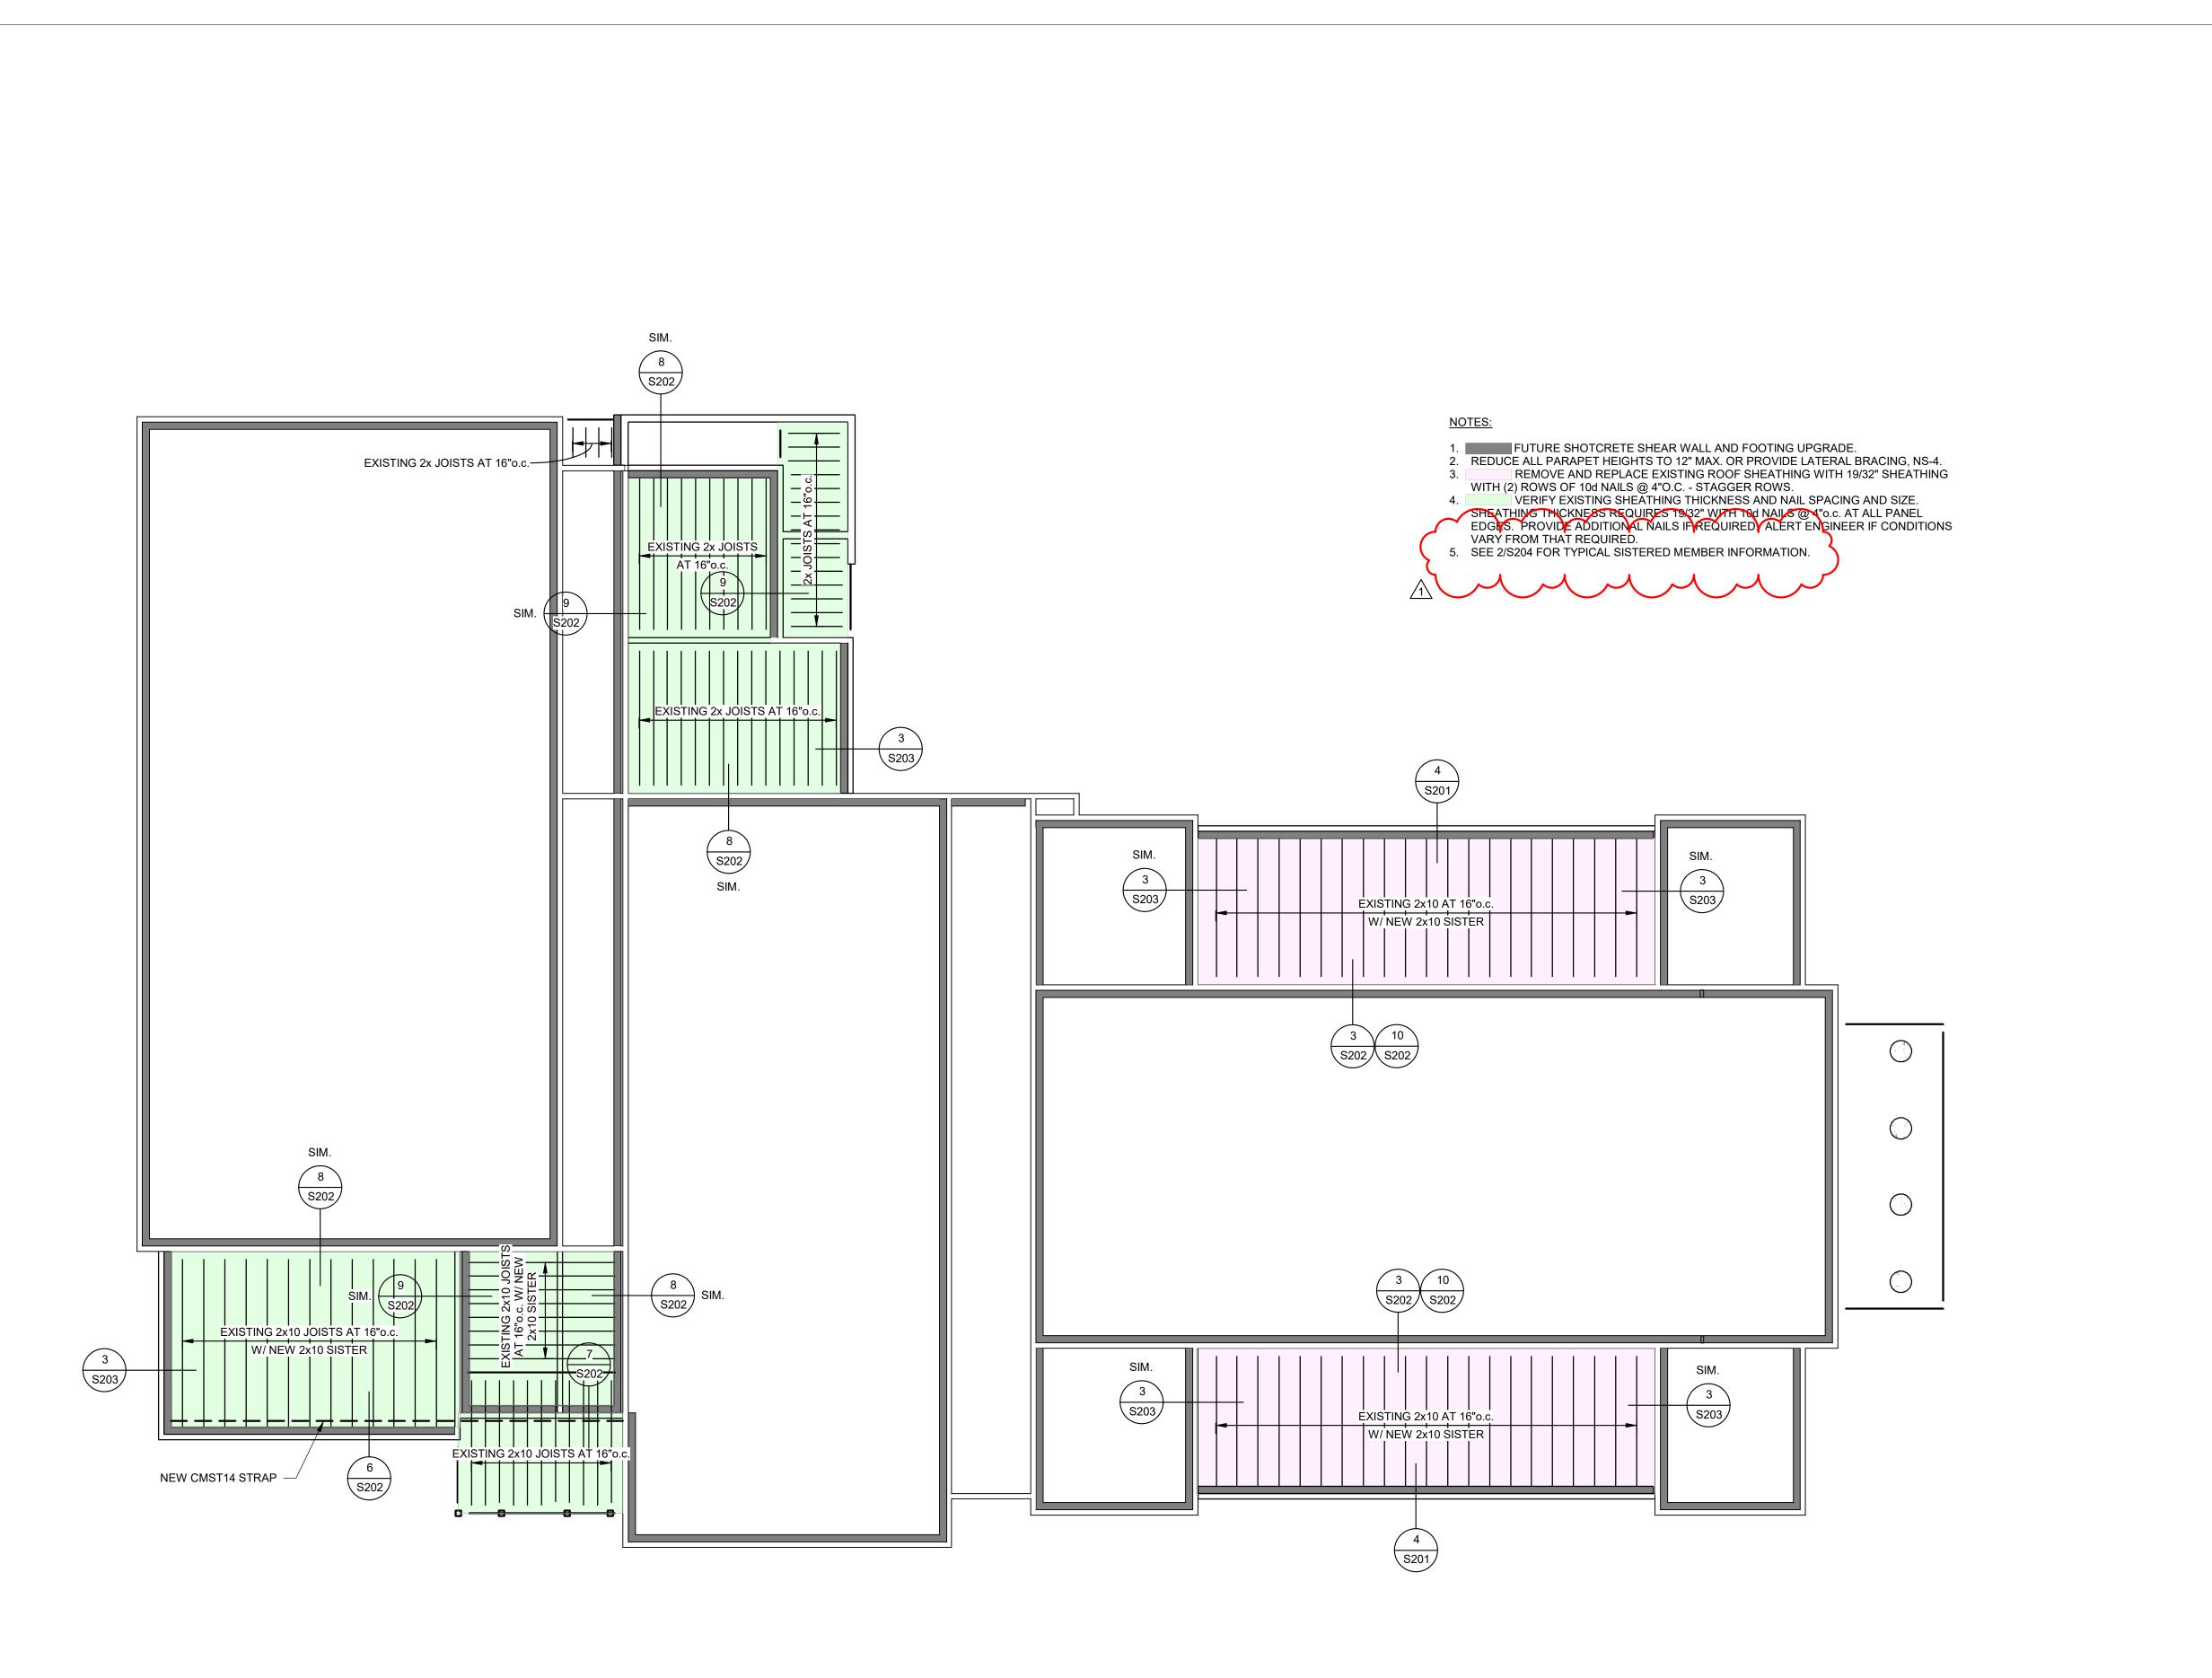

LOW ROOF FRAMING PLAN SCALE : 1/8" = 1'-0" 1 S104

> THE SEISMIC UPGRADES CONTAINED IN THESE DRAWINGS ARE MADE WITH THE UNKNOW OF THE DESIGN OF THE FUTURE WALL UPGRADES. WHEN THE BALANCE OF THE SEISMIC UPGRADES ARE DESIGNED THE ADEQUACY OF THE UPGRADES CONTAINED IN THESE DRAWINGS WILL NEED TO BE VERIFIED BASED ON THE NEW DESIGN.

THE SEISMIC UPGRADES CONTAINED IN THESE DRAWINGS ARE MADE WITH THE UNKNOW OF THE DESIGN OF THE FUTURE WALL UPGRADES. WHEN THE BALANCE OF THE SEISMIC UPGRADES ARE DESIGNED THE ADEQUACY OF THE UPGRADES CONTAINED IN THESE DRAWINGS WILL NEED TO BE VERIFIED BASED ON THE NEW DESIGN.