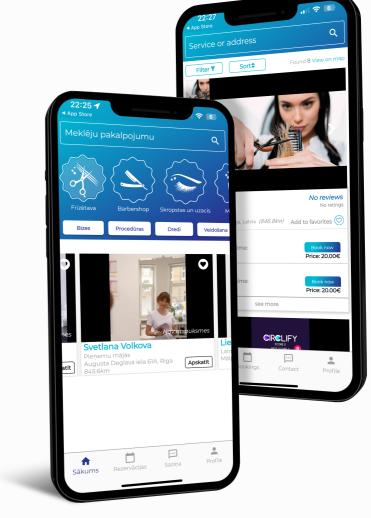

# **ITOUCH CUSTOMER WEB APPLICATION**

1Touch web application helps customers to select according to the desired criteria and book various services (gym, hairdressers and other services), as well as view specialist reviews and ratings, find the nearest service provider on the map, also contact the specific service provider in the chat room section.

### **ITOUCH CUSTOMER MOBILE APP**

The ITouch customer mobile app is a system that helps you book various services (hair salons and others beauty services). Make a reservation in just a few simple steps. Also, contact the specialist via chat and leave a review about the specialist.

#### **Technologies:**

3 months

The app was built using Flutter frontend and Firebase backend technologies.

**Estimated development** time:

Available for download: <u>GooglePlay</u> **AppStore** 