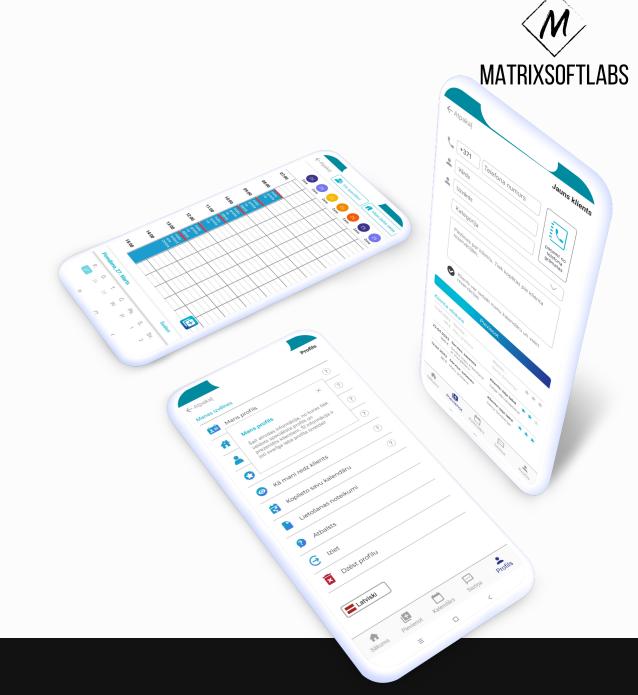

# **ITOUCH SPECIALIST MOBILE APP**

The 1Touch specialist mobile app is a system that helps a specialist keep track of booked services, communicate with clients via chat functionality, receive client feedback and monitor their workload and revenue.

#### **Technologies:**

The app was built using Flutter frontend and Firebase backend technologies.

**Estimated development** time:

5 months

Available for download: <u>GooglePlay</u> **AppStore** 

MATRIXSOFTLABS