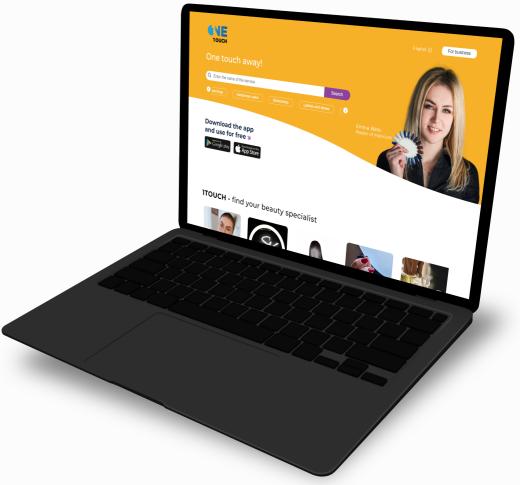

# **ITOUCH CUSTOMER WEB APPLICATION**

1Touch web application helps customers to select according to the desired criteria and book various services (gym, hairdressers and other services), as well as view specialist reviews and ratings, find the nearest service provider on the map, also contact the specific service provider in the chat room section.

#### **Technologies:**

The app was built using React and Next.js frontend and Firebase backend technologies.

**Estimated development** time:

3 months

Visit: https://www.1-touch.eu/en