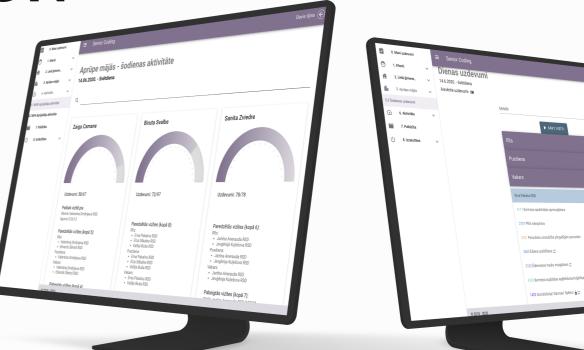

# **CARE CENTRE** MANAGEMENT SOLUTION

Senior Coding is an advanced application tailored for care centres, designed to streamline the management of daily operations for a workforce of over 300 employees.

This innovative software enhances employee efficiency by providing real-time patient information and assists in effective work planning. A standout feature is its ability to enable management to track completed tasks and verify employee presence at designated workplaces.

Moreover, "Senior Coding" simplifies the reporting process, effortlessly generating necessary reports for both management and regulatory bodies, thereby ensuring compliance and operational transparency.