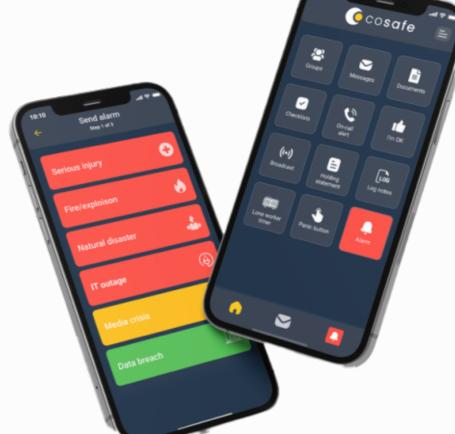

### **COSAFE MOBILE APP**

Cosafe is a powerful and user-friendly critical communication platform for alerting, managing, and preventing incidents. Designed by crisis management experts and customized for building safe, resilient, and sustainable organizations. The platform helps organizations to keep employees safe and informed by ensuring that the right information is reaching the right person at the right time.